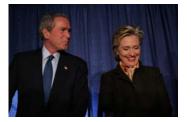

FOIA 2015-0212-F requested materials related to photographs taken at the luncheon following the dedication of the William J. Clinton Presidential Library and Museum on November 18, 2004.

This FOIA primarily contains photographs of President Bill Clinton, Senator Hillary Clinton, Ms. Chelsea Clinton, President George H.W. Bush and Mrs. Barbara Bush, President Jimmy Carter and Mrs. Rosalynn Carter, President George W. Bush and Mrs. Laura Bush, Vice President Al Gore, and Mrs. Tipper Gore attending the luncheon following the dedication ceremony. Most of the photos are of the Presidents and First Ladies on stage at the luncheon, and there are few photos of guests greeting the Presidents at the end of the luncheon.