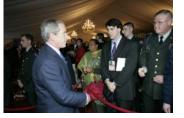

FOIA 2015-0212-F requested materials related to photographs taken at the luncheon following the dedication of the William J. Clinton Presidential Library and Museum on November 18, 2004.

This FOIA primarily contains photographs of President Bill Clinton, Senator Hillary Clinton, Ms. Chelsea Clinton, President George H.W. Bush and Mrs. Barbara Bush, President Jimmy Carter and Mrs. Rosalynn Carter, President George W. Bush and Mrs. Laura Bush, Vice President Al Gore, and Mrs. Tipper Gore attending the luncheon following the dedication ceremony. Most of the photos are of the Presidents and First Ladies on stage at the luncheon, and there are few photos of guests greeting the Presidents at the end of the luncheon.