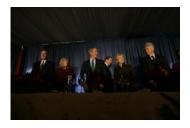

FOIA 2015-0212-F requested materials related to photographs taken at the luncheon following the dedication of the William J. Clinton Presidential Library and Museum on November 18, 2004.

This FOIA primarily contains photographs of President Bill Clinton, Senator Hillary Clinton, Ms. Chelsea Clinton, President George H.W. Bush and Mrs. Barbara Bush, President Jimmy Carter and Mrs. Rosalynn Carter, President George W. Bush and Mrs. Laura Bush, Vice President Al Gore, and Mrs. Tipper Gore attending the luncheon following the dedication ceremony. Most of the photos are of the Presidents and First Ladies on stage at the luncheon, and there are few photos of guests greeting the Presidents at the end of the luncheon.