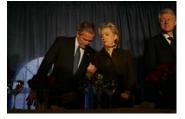

FOIA 2015-0212-F requested materials related to photographs taken at the luncheon following the dedication of the William J. Clinton Presidential Library and Museum on November 18, 2004.

This FOIA primarily contains photographs of President Bill Clinton, Senator Hillary Clinton, Ms. Chelsea Clinton, President George H.W. Bush and Mrs. Barbara Bush, President Jimmy Carter and Mrs. Rosalynn Carter, President George W. Bush and Mrs. Laura Bush, Vice President Al Gore, and Mrs. Tipper Gore attending the luncheon following the dedication ceremony. Most of the photos are of the Presidents and First Ladies on stage at the luncheon, and there are few photos of guests greeting the Presidents at the end of the luncheon.