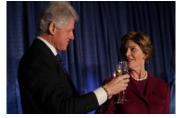

FOIA 2015-0212-F requested materials related to photographs taken at the luncheon following the dedication of the William J. Clinton Presidential Library and Museum on November 18, 2004.

This FOIA primarily contains photographs of President Bill Clinton, Senator Hillary Clinton, Ms. Chelsea Clinton, President George H.W. Bush and Mrs. Barbara Bush, President Jimmy Carter and Mrs. Rosalynn Carter, President George W. Bush and Mrs. Laura Bush, Vice President Al Gore, and Mrs. Tipper Gore attending the luncheon following the dedication ceremony. Most of the photos are of the Presidents and First Ladies on stage at the luncheon, and there are few photos of guests greeting the Presidents at the end of the luncheon.