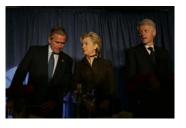

FOIA 2015-0212-F requested materials related to photographs taken at the luncheon following the dedication of the William J. Clinton Presidential Library and Museum on November 18, 2004.

This FOIA primarily contains photographs of President Bill Clinton, Senator Hillary Clinton, Ms. Chelsea Clinton, President George H.W. Bush and Mrs. Barbara Bush, President Jimmy Carter and Mrs. Rosalynn Carter, President George W. Bush and Mrs. Laura Bush, Vice President Al Gore, and Mrs. Tipper Gore attending the luncheon following the dedication ceremony. Most of the photos are of the Presidents and First Ladies on stage at the luncheon, and there are few photos of guests greeting the Presidents at the end of the luncheon.