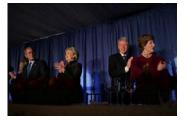

FOIA 2015-0212-F requested materials related to photographs taken at the luncheon following the dedication of the William J. Clinton Presidential Library and Museum on November 18, 2004.

This FOIA primarily contains photographs of President Bill Clinton, Senator Hillary Clinton, Ms. Chelsea Clinton, President George H.W. Bush and Mrs. Barbara Bush, President Jimmy Carter and Mrs. Rosalynn Carter, President George W. Bush and Mrs. Laura Bush, Vice President Al Gore, and Mrs. Tipper Gore attending the luncheon following the dedication ceremony. Most of the photos are of the Presidents and First Ladies on stage at the luncheon, and there are few photos of guests greeting the Presidents at the end of the luncheon.