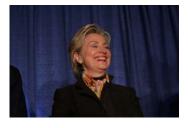

FOIA 2015-0212-F requested materials related to photographs taken at the luncheon following the dedication of the William J. Clinton Presidential Library and Museum on November 18, 2004.

This FOIA primarily contains photographs of President Bill Clinton, Senator Hillary Clinton, Ms. Chelsea Clinton, President George H.W. Bush and Mrs. Barbara Bush, President Jimmy Carter and Mrs. Rosalynn Carter, President George W. Bush and Mrs. Laura Bush, Vice President Al Gore, and Mrs. Tipper Gore attending the luncheon following the dedication ceremony. Most of the photos are of the Presidents and First Ladies on stage at the luncheon, and there are few photos of guests greeting the Presidents at the end of the luncheon.