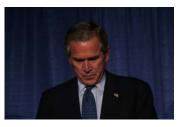

FOIA 2015-0212-F requested materials related to photographs taken at the luncheon following the dedication of the William J. Clinton Presidential Library and Museum on November 18, 2004.

This FOIA primarily contains photographs of President Bill Clinton, Senator Hillary Clinton, Ms. Chelsea Clinton, President George H.W. Bush and Mrs. Barbara Bush, President Jimmy Carter and Mrs. Rosalynn Carter, President George W. Bush and Mrs. Laura Bush, Vice President Al Gore, and Mrs. Tipper Gore attending the luncheon following the dedication ceremony. Most of the photos are of the Presidents and First Ladies on stage at the luncheon, and there are few photos of guests greeting the Presidents at the end of the luncheon.