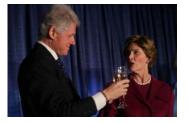

FOIA 2015-0212-F requested materials related to photographs taken at the luncheon following the dedication of the William J. Clinton Presidential Library and Museum on November 18, 2004.

This FOIA primarily contains photographs of President Bill Clinton, Senator Hillary Clinton, Ms. Chelsea Clinton, President George H.W. Bush and Mrs. Barbara Bush, President Jimmy Carter and Mrs. Rosalynn Carter, President George W. Bush and Mrs. Laura Bush, Vice President Al Gore, and Mrs. Tipper Gore attending the luncheon following the dedication ceremony. Most of the photos are of the Presidents and First Ladies on stage at the luncheon, and there are few photos of guests greeting the Presidents at the end of the luncheon.