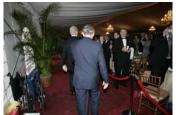

FOIA 2015-0212-F requested materials related to photographs taken at the luncheon following the dedication of the William J. Clinton Presidential Library and Museum on November 18, 2004.

This FOIA primarily contains photographs of President Bill Clinton, Senator Hillary Clinton, Ms. Chelsea Clinton, President George H.W. Bush and Mrs. Barbara Bush, President Jimmy Carter and Mrs. Rosalynn Carter, President George W. Bush and Mrs. Laura Bush, Vice President Al Gore, and Mrs. Tipper Gore attending the luncheon following the dedication ceremony. Most of the photos are of the Presidents and First Ladies on stage at the luncheon, and there are few photos of guests greeting the Presidents at the end of the luncheon.