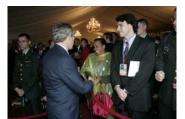

FOIA 2015-0212-F requested materials related to photographs taken at the luncheon following the dedication of the William J. Clinton Presidential Library and Museum on November 18, 2004.

This FOIA primarily contains photographs of President Bill Clinton, Senator Hillary Clinton, Ms. Chelsea Clinton, President George H.W. Bush and Mrs. Barbara Bush, President Jimmy Carter and Mrs. Rosalynn Carter, President George W. Bush and Mrs. Laura Bush, Vice President Al Gore, and Mrs. Tipper Gore attending the luncheon following the dedication ceremony. Most of the photos are of the Presidents and First Ladies on stage at the luncheon, and there are few photos of guests greeting the Presidents at the end of the luncheon.