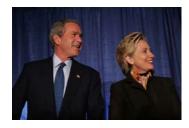

FOIA 2015-0212-F requested materials related to photographs taken at the luncheon following the dedication of the William J. Clinton Presidential Library and Museum on November 18, 2004.

This FOIA primarily contains photographs of President Bill Clinton, Senator Hillary Clinton, Ms. Chelsea Clinton, President George H.W. Bush and Mrs. Barbara Bush, President Jimmy Carter and Mrs. Rosalynn Carter, President George W. Bush and Mrs. Laura Bush, Vice President Al Gore, and Mrs. Tipper Gore attending the luncheon following the dedication ceremony. Most of the photos are of the Presidents and First Ladies on stage at the luncheon, and there are few photos of guests greeting the Presidents at the end of the luncheon.