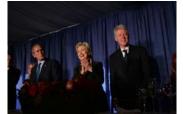

FOIA 2015-0212-F requested materials related to photographs taken at the luncheon following the dedication of the William J. Clinton Presidential Library and Museum on November 18, 2004.

This FOIA primarily contains photographs of President Bill Clinton, Senator Hillary Clinton, Ms. Chelsea Clinton, President George H.W. Bush and Mrs. Barbara Bush, President Jimmy Carter and Mrs. Rosalynn Carter, President George W. Bush and Mrs. Laura Bush, Vice President Al Gore, and Mrs. Tipper Gore attending the luncheon following the dedication ceremony. Most of the photos are of the Presidents and First Ladies on stage at the luncheon, and there are few photos of guests greeting the Presidents at the end of the luncheon.