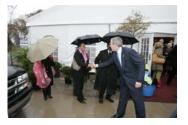

FOIA 2015-0212-F requested materials related to photographs taken at the luncheon following the dedication of the William J. Clinton Presidential Library and Museum on November 18, 2004.

This FOIA primarily contains photographs of President Bill Clinton, Senator Hillary Clinton, Ms. Chelsea Clinton, President George H.W. Bush and Mrs. Barbara Bush, President Jimmy Carter and Mrs. Rosalynn Carter, President George W. Bush and Mrs. Laura Bush, Vice President Al Gore, and Mrs. Tipper Gore attending the luncheon following the dedication ceremony. Most of the photos are of the Presidents and First Ladies on stage at the luncheon, and there are few photos of guests greeting the Presidents at the end of the luncheon.