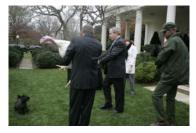

FOIA 2014-0211-F contains materials related to photographs taken of President George W. Bush with Barney on November 22, 2006, in the Rose Garden.

This FOIA primarily contains photographs of President George W. Bush with Barney in the Rose Garden prior to the National Thanksgiving Turkey Ceremony.