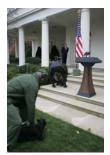

FOIA 2014-0211-F contains materials related to photographs taken of President George W. Bush with Barney on November 22, 2006, in the Rose Garden.

This FOIA primarily contains photographs of President George W. Bush with Barney in the Rose Garden prior to the National Thanksgiving Turkey Ceremony.

#### 2014-0211-F-Photos

M1Hi\_j0033 GWB Miss Beazley Chases Around the Thanksgiving Turkey. Rose Garden. 11/22/2006

M1Hi\_j0035 GWB Miss Beazley Chases Around the Thanksgiving Turkey. Rose Garden. 11/22/2006