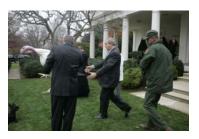

FOIA 2014-0211-F contains materials related to photographs taken of President George W. Bush with Barney on November 22, 2006, in the Rose Garden.

This FOIA primarily contains photographs of President George W. Bush with Barney in the Rose Garden prior to the National Thanksgiving Turkey Ceremony.