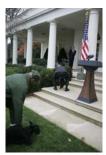

FOIA 2014-0211-F contains materials related to photographs taken of President George W. Bush with Barney on November 22, 2006, in the Rose Garden.

This FOIA primarily contains photographs of President George W. Bush with Barney in the Rose Garden prior to the National Thanksgiving Turkey Ceremony.

#### 2014-0211-F-Photos

M1Hi\_j0033 GWB Miss Beazley Chases Around the Thanksgiving Turkey. Rose Garden. 11/22/2006

M1Hi\_j0035 GWB Miss Beazley Chases Around the Thanksgiving Turkey. Rose Garden. 11/22/2006