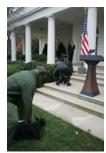

FOIA 2014-0211-F contains materials related to photographs taken of President George W. Bush with Barney on November 22, 2006, in the Rose Garden.

This FOIA primarily contains photographs of President George W. Bush with Barney in the Rose Garden prior to the National Thanksgiving Turkey Ceremony.

#### 2014-0211-F-Photos

M1Hi\_j0033 GWB Miss Beazley Chases Around the Thanksgiving Turkey. Rose Garden. 11/22/2006

M1Hi\_j0035 GWB Miss Beazley Chases Around the Thanksgiving Turkey. Rose Garden. 11/22/2006