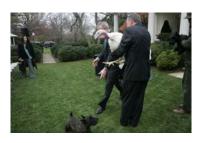

FOIA 2014-0211-F contains materials related to photographs taken of President George W. Bush with Barney on November 22, 2006, in the Rose Garden.

This FOIA primarily contains photographs of President George W. Bush with Barney in the Rose Garden prior to the National Thanksgiving Turkey Ceremony.