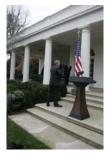

FOIA 2014-0211-F contains materials related to photographs taken of President George W. Bush with Barney on November 22, 2006, in the Rose Garden.

This FOIA primarily contains photographs of President George W. Bush with Barney in the Rose Garden prior to the National Thanksgiving Turkey Ceremony.

#### 2014-0211-F-Photos

M1Hi\_j0033 GWB Miss Beazley Chases Around the Thanksgiving Turkey. Rose Garden. 11/22/2006

M1Hi\_j0035 GWB Miss Beazley Chases Around the Thanksgiving Turkey. Rose Garden. 11/22/2006