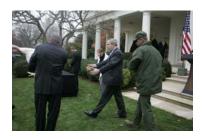

FOIA 2014-0211-F contains materials related to photographs taken of President George W. Bush with Barney on November 22, 2006, in the Rose Garden.

This FOIA primarily contains photographs of President George W. Bush with Barney in the Rose Garden prior to the National Thanksgiving Turkey Ceremony.