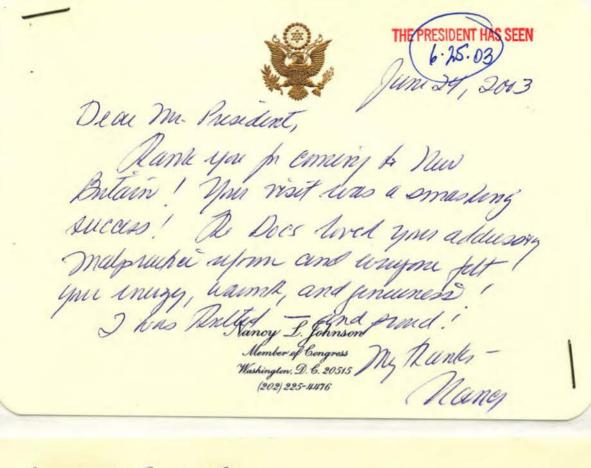

Violence since 1999. It is one of the largest domestic violence coalitions in the US and has a national presence as the home of the National Domestic Violence Hotline. The Hotline expects to receive its "millionth" call this August. Sheryl grew up on a ranch and lives in Austin. She has been fighting domestic violence for 14 years. She has won numerous awards and serves on a number of boards, including the Texas Governor's Commission for Women and the Council for Crime Victims for the Office of the Attorney General. Sheryl participated in a roundtable here at the White House in March with Margaret Spellings, Attorney General Ashcroft and Sec. Thompson on best practices in the fight to end domestic violence.

Michael P. Farris General Counsel for HSLDA, President of Patrick Henry College



Congress of the United States House of Representatives Washington, D. C. 20515

Pro Thonge Bush

#### **5 DAY WEATHER FORECAST**

#### PROVIDED BY THE JOINT PRESIDENTIAL WEATHER SUPPORT UNIT, SITE R

Wednesday, 25 June 2003

Wednesday: Sunny. Winds west at 5 to 10 knots. Low 71°F. High 95°F.

**Thursday:** Partly cloudy becoming mostly cloudy overnight. Winds southwest at 5 to 10 knots. Low 75°F. High 96°F.

**Friday:** Mostly cloudy with scattered afternoon and evening showers and thunderstorms. Winds southwest becoming northwest at 5 to 10 knots. Low 75°F. High 91°F.

Saturday: Decreasing clouds. Winds south at 5 to 10 knots. Low 70°F. High 88°F.

**Sunday:** Partly cloudy becoming mostly cloudy with isolated afternoon showers and thunderstorms. Winds south at 5 to 10 knots. Low 68°F.