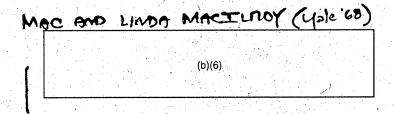

### Steven Ryan Finley

June 10, 2003

President and Mrs. George W. Bush The White House 1600 Pennsylvania Avenue Washington, DC 20500-0001

Re: Yale Class of 1968 Reunion

Dear President and Mrs. Bush,

I write to express my gratitude and appreciation for your gracious hospitality in opening your home to my wife Linda and me, and some 1,000-plus others in our reunion class and their guests, on Thursday, May 29. We left for, and arrived, in New Haven the next day bursting with pleasure and excitement following the event. The Class of '68 was the envy of all other reunion classes.

You were most gracious to host the event, particularly given the President's critically important trip scheduled for the very next morning. We were pleased to see him relaxing with his old friends before undertaking such an important task. And we were very impressed with the professionalism and warmth of the White House Staff, who treated us all as favored guests.

It was great fun. Thank you.

Sincerely yours,

DE TESTE LEVET (CARAGES ET TESTE EN LO PART ÉTE E CARAÑ MEÑAS ES E

Steve Funly

1850 M Street, NW, 11th Floor Washington, DC 20036 Tel 202-481-9223 Fax 202-481-9301 rafreisner@aol.com