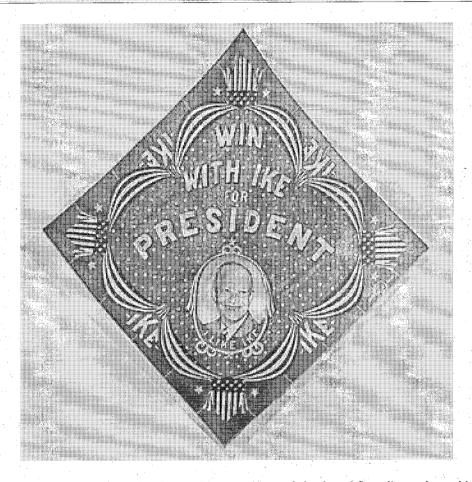

#### Dwight D. Eisenhower (Ike) Campaign Handkerchief

I Like Ike. Win With Ike. These were campaign slogans that were short and simple and fit easily on pins and bumper stickers. This souvenir campaign handkerchief or textile was made for the 1956 presidential campaign, when Eisenhower was up for reelection. He was opposed for the second time by Adlai Stevenson, the Democratic Party nominee. The textile measures approximately 27" square. It is in excellent condition. (Stock number 003ike908a) \$70.00