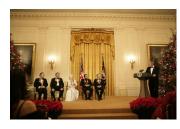

FOIA 2019-0009-F requested photographs of Steven Spielberg.

This FOIA primarily contains photographs of Steven Spielberg at three events – the dinner for the film screening of *Seabiscuit*, a White House reception for the Kennedy Center Honors, and the Kennedy Center Honors Gala. Spielberg, Zubin Mehta, Dolly Parton, Smokey Robinson, and Andrew Lloyd Webber were all honored at the 2006 Kennedy Center Honors Gala on December 3, 2006. Photographs depict President George W. Bush speaking and the honorees on stage in the East Room. Also included are photographs of President and Mrs. Bush and the honorees arriving at the Gala and sitting in a theater box watching the performances occurring.

P120306SC-0224 (2019-0009-F\_M1Hi\_j0146) 12/3/2006 reception for the Kennedy Center honorees:

Conductor Zubin Mehta, Country singer Dolly Parton, Musical theater composer, Andrew Lloyd Webber, Director Steven