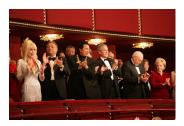

FOIA 2019-0009-F requested photographs of Steven Spielberg.

This FOIA primarily contains photographs of Steven Spielberg at three events – the dinner for the film screening of *Seabiscuit*, a White House reception for the Kennedy Center Honors, and the Kennedy Center Honors Gala. Spielberg, Zubin Mehta, Dolly Parton, Smokey Robinson, and Andrew Lloyd Webber were all honored at the 2006 Kennedy Center Honors Gala on December 3, 2006. Photographs depict President George W. Bush speaking and the honorees on stage in the East Room. Also included are photographs of President and Mrs. Bush and the honorees arriving at the Gala and sitting in a theater box watching the performances occurring.

P120306SC-0363 (2019-0009-F\_M1Hi\_j0169\_1) 12/3/2006 reception for the Kennedy Center honorees:

P120306SC-0418 (2019-0009-F\_M1Hi\_j0009\_1) 12/3/2006 The Kennedy Center Honors Gala for the Kennedy Center honores: Conductor Zublin Mehta, Country singer Dolly Parton, Musical theater composer, Andrew Lloyd Webber, Director Steven Spielberg, Singer and songwriter Willarn