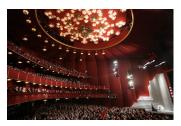

FOIA 2019-0009-F requested photographs of Steven Spielberg.

This FOIA primarily contains photographs of Steven Spielberg at three events – the dinner for the film screening of *Seabiscuit*, a White House reception for the Kennedy Center Honors, and the Kennedy Center Honors Gala. Spielberg, Zubin Mehta, Dolly Parton, Smokey Robinson, and Andrew Lloyd Webber were all honored at the 2006 Kennedy Center Honors Gala on December 3, 2006. Photographs depict President George W. Bush speaking and the honorees on stage in the East Room. Also included are photographs of President and Mrs. Bush and the honorees arriving at the Gala and sitting in a theater box watching the performances occurring.