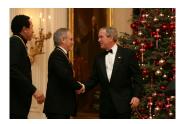

FOIA 2019-0009-F requested photographs of Steven Spielberg.

This FOIA primarily contains photographs of Steven Spielberg at three events – the dinner for the film screening of *Seabiscuit*, a White House reception for the Kennedy Center Honors, and the Kennedy Center Honors Gala. Spielberg, Zubin Mehta, Dolly Parton, Smokey Robinson, and Andrew Lloyd Webber were all honored at the 2006 Kennedy Center Honors Gala on December 3, 2006. Photographs depict President George W. Bush speaking and the honorees on stage in the East Room. Also included are photographs of President and Mrs. Bush and the honorees arriving at the Gala and sitting in a theater box watching the performances occurring.