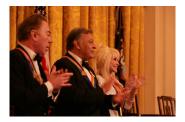

FOIA 2019-0009-F requested photographs of Steven Spielberg.

This FOIA primarily contains photographs of Steven Spielberg at three events – the dinner for the film screening of *Seabiscuit*, a White House reception for the Kennedy Center Honors, and the Kennedy Center Honors Gala. Spielberg, Zubin Mehta, Dolly Parton, Smokey Robinson, and Andrew Lloyd Webber were all honored at the 2006 Kennedy Center Honors Gala on December 3, 2006. Photographs depict President George W. Bush speaking and the honorees on stage in the East Room. Also included are photographs of President and Mrs. Bush and the honorees arriving at the Gala and sitting in a theater box watching the performances occurring.

P120306SC-0224 (2019-0009-F\_M1Hi\_j0146) 12/3/2006 reception for the Kennedy Center honorees:

Conductor Zubin Mehta, Country singer Dolly Parton, Musical theater composer, Andrew Lloyd Webber, Director Steven