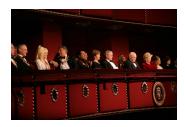

FOIA 2019-0009-F requested photographs of Steven Spielberg.

This FOIA primarily contains photographs of Steven Spielberg at three events – the dinner for the film screening of *Seabiscuit*, a White House reception for the Kennedy Center Honors, and the Kennedy Center Honors Gala. Spielberg, Zubin Mehta, Dolly Parton, Smokey Robinson, and Andrew Lloyd Webber were all honored at the 2006 Kennedy Center Honors Gala on December 3, 2006. Photographs depict President George W. Bush speaking and the honorees on stage in the East Room. Also included are photographs of President and Mrs. Bush and the honorees arriving at the Gala and sitting in a theater box watching the performances occurring.

P120306SC-0363 (2019-0009-F\_M1Hi\_j0169\_1) 12/3/2006 reception for the Kennedy Center honorees:

P120306SC-0418 (2019-0009-F\_M1Hi\_j0009\_1) 12/3/2006 The Kennedy Center Honors Gala for the Kennedy Center honores: Conductor Zublin Mehta, Country singer Dolly Parton, Musical theater composer, Andrew Lloyd Webber, Director Steven Spielberg, Singer and songwriter Willarn