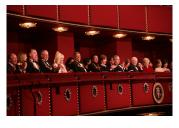

FOIA 2019-0009-F requested photographs of Steven Spielberg.

This FOIA primarily contains photographs of Steven Spielberg at three events – the dinner for the film screening of *Seabiscuit*, a White House reception for the Kennedy Center Honors, and the Kennedy Center Honors Gala. Spielberg, Zubin Mehta, Dolly Parton, Smokey Robinson, and Andrew Lloyd Webber were all honored at the 2006 Kennedy Center Honors Gala on December 3, 2006. Photographs depict President George W. Bush speaking and the honorees on stage in the East Room. Also included are photographs of President and Mrs. Bush and the honorees arriving at the Gala and sitting in a theater box watching the performances occurring.