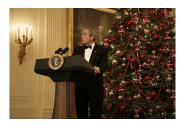

FOIA 2019-0009-F requested photographs of Steven Spielberg.

This FOIA primarily contains photographs of Steven Spielberg at three events – the dinner for the film screening of *Seabiscuit*, a White House reception for the Kennedy Center Honors, and the Kennedy Center Honors Gala. Spielberg, Zubin Mehta, Dolly Parton, Smokey Robinson, and Andrew Lloyd Webber were all honored at the 2006 Kennedy Center Honors Gala on December 3, 2006. Photographs depict President George W. Bush speaking and the honorees on stage in the East Room. Also included are photographs of President and Mrs. Bush and the honorees arriving at the Gala and sitting in a theater box watching the performances occurring.