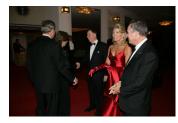

FOIA 2019-0009-F requested photographs of Steven Spielberg.

This FOIA primarily contains photographs of Steven Spielberg at three events – the dinner for the film screening of *Seabiscuit*, a White House reception for the Kennedy Center Honors, and the Kennedy Center Honors Gala. Spielberg, Zubin Mehta, Dolly Parton, Smokey Robinson, and Andrew Lloyd Webber were all honored at the 2006 Kennedy Center Honors Gala on December 3, 2006. Photographs depict President George W. Bush speaking and the honorees on stage in the East Room. Also included are photographs of President and Mrs. Bush and the honorees arriving at the Gala and sitting in a theater box watching the performances occurring.