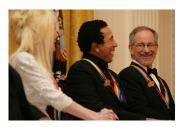

FOIA 2019-0009-F requested photographs of Steven Spielberg.

This FOIA primarily contains photographs of Steven Spielberg at three events – the dinner for the film screening of *Seabiscuit*, a White House reception for the Kennedy Center Honors, and the Kennedy Center Honors Gala. Spielberg, Zubin Mehta, Dolly Parton, Smokey Robinson, and Andrew Lloyd Webber were all honored at the 2006 Kennedy Center Honors Gala on December 3, 2006. Photographs depict President George W. Bush speaking and the honorees on stage in the East Room. Also included are photographs of President and Mrs. Bush and the honorees arriving at the Gala and sitting in a theater box watching the performances occurring.

P120306SC-0224 (2019-0009-F\_M1Hi\_j0146) 12/3/2006 reception for the Kennedy Center honorees:

Conductor Zubin Mehta, Country singer Dolly Parton, Musical theater composer, Andrew Lloyd Webber, Director Steven