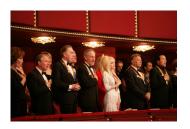

FOIA 2019-0009-F requested photographs of Steven Spielberg.

This FOIA primarily contains photographs of Steven Spielberg at three events – the dinner for the film screening of *Seabiscuit*, a White House reception for the Kennedy Center Honors, and the Kennedy Center Honors Gala. Spielberg, Zubin Mehta, Dolly Parton, Smokey Robinson, and Andrew Lloyd Webber were all honored at the 2006 Kennedy Center Honors Gala on December 3, 2006. Photographs depict President George W. Bush speaking and the honorees on stage in the East Room. Also included are photographs of President and Mrs. Bush and the honorees arriving at the Gala and sitting in a theater box watching the performances occurring.

P120306SC-0363 (2019-0009-F\_M1Hi\_j0169\_1) 12/3/2006 reception for the Kennedy Center honorees:

P120306SC-0418 (2019-0009-F\_M1Hi\_j0009\_1) 12/3/2006 The Kennedy Center Honors Gala for the Kennedy Center honores: Conductor Zublin Mehta, Country singer Dolly Parton, Musical theater composer, Andrew Lloyd Webber, Director Steven Spielberg, Singer and songwriter Willarn