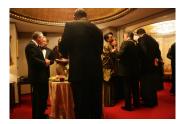

FOIA 2019-0009-F requested photographs of Steven Spielberg.

This FOIA primarily contains photographs of Steven Spielberg at three events – the dinner for the film screening of *Seabiscuit*, a White House reception for the Kennedy Center Honors, and the Kennedy Center Honors Gala. Spielberg, Zubin Mehta, Dolly Parton, Smokey Robinson, and Andrew Lloyd Webber were all honored at the 2006 Kennedy Center Honors Gala on December 3, 2006. Photographs depict President George W. Bush speaking and the honorees on stage in the East Room. Also included are photographs of President and Mrs. Bush and the honorees arriving at the Gala and sitting in a theater box watching the performances occurring.