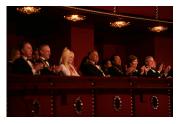

FOIA 2019-0009-F requested photographs of Steven Spielberg.

This FOIA primarily contains photographs of Steven Spielberg at three events – the dinner for the film screening of *Seabiscuit*, a White House reception for the Kennedy Center Honors, and the Kennedy Center Honors Gala. Spielberg, Zubin Mehta, Dolly Parton, Smokey Robinson, and Andrew Lloyd Webber were all honored at the 2006 Kennedy Center Honors Gala on December 3, 2006. Photographs depict President George W. Bush speaking and the honorees on stage in the East Room. Also included are photographs of President and Mrs. Bush and the honorees arriving at the Gala and sitting in a theater box watching the performances occurring.

P120306SC-0363 (2019-0009-F\_M1Hi\_j0169\_1) 12/3/2006 reception for the Kennedy Center honorees:

P120306SC-0418 (2019-0009-F\_M1Hi\_j0009\_1) 12/3/2006 The Kennedy Center Honors Gala for the Kennedy Center honores: Conductor Zublin Mehta, Country singer Dolly Parton, Musical theater composer, Andrew Lloyd Webber, Director Steven Spielberg, Singer and songwriter Willarn

P120306SC-0419 (2019-0009-F\_M1Hi\_j0011\_2) 12/3/2006
The Kennedy Center Honors Gala for the Kennedy Center
honorees: Conductor Zubin Mehta, Country singer Dolly
Parton, Musical theater composer, Andrew Lloyd Webber,
Director Steven Spielberg, Singer and songwriter William