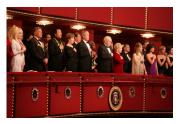

FOIA 2019-0009-F requested photographs of Steven Spielberg.

This FOIA primarily contains photographs of Steven Spielberg at three events – the dinner for the film screening of *Seabiscuit*, a White House reception for the Kennedy Center Honors, and the Kennedy Center Honors Gala. Spielberg, Zubin Mehta, Dolly Parton, Smokey Robinson, and Andrew Lloyd Webber were all honored at the 2006 Kennedy Center Honors Gala on December 3, 2006. Photographs depict President George W. Bush speaking and the honorees on stage in the East Room. Also included are photographs of President and Mrs. Bush and the honorees arriving at the Gala and sitting in a theater box watching the performances occurring.

P120306SC-0363 (2019-0009-F\_M1Hi\_j0169\_1) 12/3/2006 reception for the Kennedy Center honorees:

P120306SC-0418 (2019-0009-F\_M1Hi\_j0009\_1) 12/3/2006 The Kennedy Center Honors Gala for the Kennedy Center honores: Conductor Zublin Mehta, Country singer Dolly Parton, Musical theater composer, Andrew Lloyd Webber, Director Steven Spielberg, Singer and songwriter Willarn

P120306SC-0419 (2019-0009-F\_M1Hi\_j0011\_2) 12/3/2006
The Kennedy Center Honors Gala for the Kennedy Center
honorees: Conductor Zubin Mehta, Country singer Dolly
Parton, Musical theater composer, Andrew Lloyd Webber,
Director Steven Spielberg, Singer and songwriter William