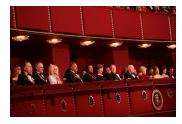

FOIA 2019-0009-F requested photographs of Steven Spielberg.

This FOIA primarily contains photographs of Steven Spielberg at three events – the dinner for the film screening of *Seabiscuit*, a White House reception for the Kennedy Center Honors, and the Kennedy Center Honors Gala. Spielberg, Zubin Mehta, Dolly Parton, Smokey Robinson, and Andrew Lloyd Webber were all honored at the 2006 Kennedy Center Honors Gala on December 3, 2006. Photographs depict President George W. Bush speaking and the honorees on stage in the East Room. Also included are photographs of President and Mrs. Bush and the honorees arriving at the Gala and sitting in a theater box watching the performances occurring.

P120306SC-0363 (2019-0009-F\_M1Hi\_j0169\_1) 12/3/2006 reception for the Kennedy Center honorees:

P120306SC-0418 (2019-0009-F\_M1Hi\_j0009\_1) 12/3/2006 The Kennedy Center Honors Gala for the Kennedy Center honores: Conductor Zublin Mehta, Country singer Dolly Parton, Musical theater composer, Andrew Lloyd Webber, Director Steven Spielberg, Singer and songwriter Willarn