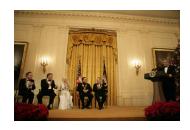

FOIA 2019-0009-F requested photographs of Steven Spielberg.

This FOIA primarily contains photographs of Steven Spielberg at three events – the dinner for the film screening of *Seabiscuit*, a White House reception for the Kennedy Center Honors, and the Kennedy Center Honors Gala. Spielberg, Zubin Mehta, Dolly Parton, Smokey Robinson, and Andrew Lloyd Webber were all honored at the 2006 Kennedy Center Honors Gala on December 3, 2006. Photographs depict President George W. Bush speaking and the honorees on stage in the East Room. Also included are photographs of President and Mrs. Bush and the honorees arriving at the Gala and sitting in a theater box watching the performances occurring.

P120306SC-0363 (2019-0009-F\_M1Hi\_j0169\_1) 12/3/2006 reception for the Kennedy Center honorees:

P120306SC-0418 (2019-0009-F\_M1Hi\_j0009\_1) 12/3/2006 The Kennedy Center Honors Gala for the Kennedy Center honores: Conductor Zublin Mehta, Country singer Dolly Parton, Musical theater composer, Andrew Lloyd Webber, Director Steven Spielberg, Singer and songwriter Willarn