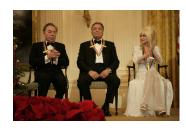

FOIA 2019-0009-F requested photographs of Steven Spielberg.

This FOIA primarily contains photographs of Steven Spielberg at three events – the dinner for the film screening of *Seabiscuit*, a White House reception for the Kennedy Center Honors, and the Kennedy Center Honors Gala. Spielberg, Zubin Mehta, Dolly Parton, Smokey Robinson, and Andrew Lloyd Webber were all honored at the 2006 Kennedy Center Honors Gala on December 3, 2006. Photographs depict President George W. Bush speaking and the honorees on stage in the East Room. Also included are photographs of President and Mrs. Bush and the honorees arriving at the Gala and sitting in a theater box watching the performances occurring.