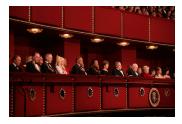

FOIA 2019-0009-F requested photographs of Steven Spielberg.

This FOIA primarily contains photographs of Steven Spielberg at three events – the dinner for the film screening of *Seabiscuit*, a White House reception for the Kennedy Center Honors, and the Kennedy Center Honors Gala. Spielberg, Zubin Mehta, Dolly Parton, Smokey Robinson, and Andrew Lloyd Webber were all honored at the 2006 Kennedy Center Honors Gala on December 3, 2006. Photographs depict President George W. Bush speaking and the honorees on stage in the East Room. Also included are photographs of President and Mrs. Bush and the honorees arriving at the Gala and sitting in a theater box watching the performances occurring.

P120306SC-0363 (2019-0009-F\_M1Hi\_j0169\_1) 12/3/2006 reception for the Kennedy Center honorees:

P120306SC-0418 (2019-0009-F\_M1Hi\_j0009\_1) 12/3/2006 The Kennedy Center Honors Gala for the Kennedy Center honores: Conductor Zublin Mehta, Country singer Dolly Parton, Musical theater composer, Andrew Lloyd Webber, Director Steven Spielberg, Singer and songwriter Willarn

P120306SC-0419 (2019-0009-F\_M1Hi\_j0011\_2) 12/3/2006
The Kennedy Center Honors Gala for the Kennedy Center
honorees: Conductor Zubin Mehta, Country singer Dolly
Parton, Musical theater composer, Andrew Lloyd Webber,
Director Steven Spielberg, Singer and songwriter William