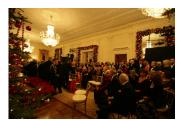

FOIA 2019-0009-F requested photographs of Steven Spielberg.

This FOIA primarily contains photographs of Steven Spielberg at three events – the dinner for the film screening of *Seabiscuit*, a White House reception for the Kennedy Center Honors, and the Kennedy Center Honors Gala. Spielberg, Zubin Mehta, Dolly Parton, Smokey Robinson, and Andrew Lloyd Webber were all honored at the 2006 Kennedy Center Honors Gala on December 3, 2006. Photographs depict President George W. Bush speaking and the honorees on stage in the East Room. Also included are photographs of President and Mrs. Bush and the honorees arriving at the Gala and sitting in a theater box watching the performances occurring.