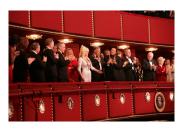

FOIA 2019-0009-F requested photographs of Steven Spielberg.

This FOIA primarily contains photographs of Steven Spielberg at three events – the dinner for the film screening of *Seabiscuit*, a White House reception for the Kennedy Center Honors, and the Kennedy Center Honors Gala. Spielberg, Zubin Mehta, Dolly Parton, Smokey Robinson, and Andrew Lloyd Webber were all honored at the 2006 Kennedy Center Honors Gala on December 3, 2006. Photographs depict President George W. Bush speaking and the honorees on stage in the East Room. Also included are photographs of President and Mrs. Bush and the honorees arriving at the Gala and sitting in a theater box watching the performances occurring.

P120306SC-0363 (2019-0009-F\_M1Hi\_j0169\_1) 12/3/2006 reception for the Kennedy Center honorees:

P120306SC-0418 (2019-0009-F\_M1Hi\_j0009\_1) 12/3/2006 The Kennedy Center Honors Gala for the Kennedy Center honores: Conductor Zublin Mehta, Country singer Dolly Parton, Musical theater composer, Andrew Lloyd Webber, Director Steven Spielberg, Singer and songwriter Willarn

P120306SC-0419 (2019-0009-F\_M1Hi\_j0011\_2) 12/3/2006
The Kennedy Center Honors Gala for the Kennedy Center
honorees: Conductor Zubin Mehta, Country singer Dolly
Parton, Musical theater composer, Andrew Lloyd Webber,
Director Steven Spielberg, Singer and songwriter William