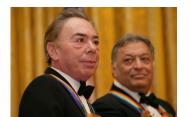

FOIA 2019-0009-F requested photographs of Steven Spielberg.

This FOIA primarily contains photographs of Steven Spielberg at three events – the dinner for the film screening of *Seabiscuit*, a White House reception for the Kennedy Center Honors, and the Kennedy Center Honors Gala. Spielberg, Zubin Mehta, Dolly Parton, Smokey Robinson, and Andrew Lloyd Webber were all honored at the 2006 Kennedy Center Honors Gala on December 3, 2006. Photographs depict President George W. Bush speaking and the honorees on stage in the East Room. Also included are photographs of President and Mrs. Bush and the honorees arriving at the Gala and sitting in a theater box watching the performances occurring.