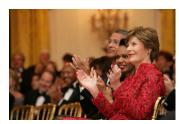

FOIA 2019-0009-F requested photographs of Steven Spielberg.

This FOIA primarily contains photographs of Steven Spielberg at three events – the dinner for the film screening of *Seabiscuit*, a White House reception for the Kennedy Center Honors, and the Kennedy Center Honors Gala. Spielberg, Zubin Mehta, Dolly Parton, Smokey Robinson, and Andrew Lloyd Webber were all honored at the 2006 Kennedy Center Honors Gala on December 3, 2006. Photographs depict President George W. Bush speaking and the honorees on stage in the East Room. Also included are photographs of President and Mrs. Bush and the honorees arriving at the Gala and sitting in a theater box watching the performances occurring.