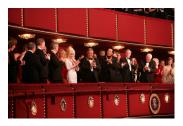

FOIA 2019-0009-F requested photographs of Steven Spielberg.

This FOIA primarily contains photographs of Steven Spielberg at three events – the dinner for the film screening of *Seabiscuit*, a White House reception for the Kennedy Center Honors, and the Kennedy Center Honors Gala. Spielberg, Zubin Mehta, Dolly Parton, Smokey Robinson, and Andrew Lloyd Webber were all honored at the 2006 Kennedy Center Honors Gala on December 3, 2006. Photographs depict President George W. Bush speaking and the honorees on stage in the East Room. Also included are photographs of President and Mrs. Bush and the honorees arriving at the Gala and sitting in a theater box watching the performances occurring.