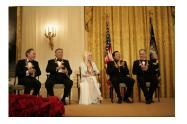

FOIA 2019-0009-F requested photographs of Steven Spielberg.

This FOIA primarily contains photographs of Steven Spielberg at three events – the dinner for the film screening of *Seabiscuit*, a White House reception for the Kennedy Center Honors, and the Kennedy Center Honors Gala. Spielberg, Zubin Mehta, Dolly Parton, Smokey Robinson, and Andrew Lloyd Webber were all honored at the 2006 Kennedy Center Honors Gala on December 3, 2006. Photographs depict President George W. Bush speaking and the honorees on stage in the East Room. Also included are photographs of President and Mrs. Bush and the honorees arriving at the Gala and sitting in a theater box watching the performances occurring.

P120306SC-0224 (2019-0009-F\_M1Hi\_j0146) 12/3/2006 reception for the Kennedy Center honorees:

Conductor Zubin Mehta, Country singer Dolly Parton, Musical theater composer, Andrew Lloyd Webber, Director Steven