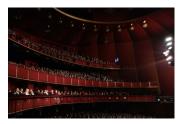

FOIA 2019-0009-F requested photographs of Steven Spielberg.

This FOIA primarily contains photographs of Steven Spielberg at three events – the dinner for the film screening of *Seabiscuit*, a White House reception for the Kennedy Center Honors, and the Kennedy Center Honors Gala. Spielberg, Zubin Mehta, Dolly Parton, Smokey Robinson, and Andrew Lloyd Webber were all honored at the 2006 Kennedy Center Honors Gala on December 3, 2006. Photographs depict President George W. Bush speaking and the honorees on stage in the East Room. Also included are photographs of President and Mrs. Bush and the honorees arriving at the Gala and sitting in a theater box watching the performances occurring.