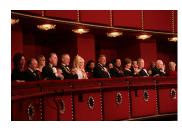

FOIA 2019-0009-F requested photographs of Steven Spielberg.

This FOIA primarily contains photographs of Steven Spielberg at three events – the dinner for the film screening of *Seabiscuit*, a White House reception for the Kennedy Center Honors, and the Kennedy Center Honors Gala. Spielberg, Zubin Mehta, Dolly Parton, Smokey Robinson, and Andrew Lloyd Webber were all honored at the 2006 Kennedy Center Honors Gala on December 3, 2006. Photographs depict President George W. Bush speaking and the honorees on stage in the East Room. Also included are photographs of President and Mrs. Bush and the honorees arriving at the Gala and sitting in a theater box watching the performances occurring.

P120306SC-0363 (2019-0009-F\_M1Hi\_j0169\_1) 12/3/2006 reception for the Kennedy Center honorees:

P120306SC-0418 (2019-0009-F\_M1Hi\_j0009\_1) 12/3/2006 The Kennedy Center Honors Gala for the Kennedy Center honores: Conductor Zublin Mehta, Country singer Dolly Parton, Musical theater composer, Andrew Lloyd Webber, Director Steven Spielberg, Singer and songwriter Willarn