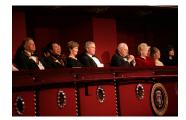

FOIA 2019-0009-F requested photographs of Steven Spielberg.

This FOIA primarily contains photographs of Steven Spielberg at three events – the dinner for the film screening of *Seabiscuit*, a White House reception for the Kennedy Center Honors, and the Kennedy Center Honors Gala. Spielberg, Zubin Mehta, Dolly Parton, Smokey Robinson, and Andrew Lloyd Webber were all honored at the 2006 Kennedy Center Honors Gala on December 3, 2006. Photographs depict President George W. Bush speaking and the honorees on stage in the East Room. Also included are photographs of President and Mrs. Bush and the honorees arriving at the Gala and sitting in a theater box watching the performances occurring.