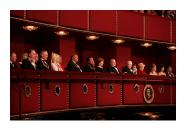

FOIA 2019-0009-F requested photographs of Steven Spielberg.

This FOIA primarily contains photographs of Steven Spielberg at three events – the dinner for the film screening of *Seabiscuit*, a White House reception for the Kennedy Center Honors, and the Kennedy Center Honors Gala. Spielberg, Zubin Mehta, Dolly Parton, Smokey Robinson, and Andrew Lloyd Webber were all honored at the 2006 Kennedy Center Honors Gala on December 3, 2006. Photographs depict President George W. Bush speaking and the honorees on stage in the East Room. Also included are photographs of President and Mrs. Bush and the honorees arriving at the Gala and sitting in a theater box watching the performances occurring.

P120306SC-0363 (2019-0009-F\_M1Hi\_j0169\_1) 12/3/2006 reception for the Kennedy Center honorees:

P120306SC-0418 (2019-0009-F\_M1Hi\_j0009\_1) 12/3/2006 The Kennedy Center Honors Gala for the Kennedy Center honores: Conductor Zublin Mehta, Country singer Dolly Parton, Musical theater composer, Andrew Lloyd Webber, Director Steven Spielberg, Singer and songwriter Willarn