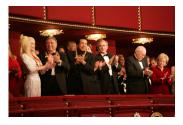

FOIA 2019-0009-F requested photographs of Steven Spielberg.

This FOIA primarily contains photographs of Steven Spielberg at three events – the dinner for the film screening of *Seabiscuit*, a White House reception for the Kennedy Center Honors, and the Kennedy Center Honors Gala. Spielberg, Zubin Mehta, Dolly Parton, Smokey Robinson, and Andrew Lloyd Webber were all honored at the 2006 Kennedy Center Honors Gala on December 3, 2006. Photographs depict President George W. Bush speaking and the honorees on stage in the East Room. Also included are photographs of President and Mrs. Bush and the honorees arriving at the Gala and sitting in a theater box watching the performances occurring.

P120306SC-0363 (2019-0009-F\_M1Hi\_j0169\_1) 12/3/2006 reception for the Kennedy Center honorees:

P120306SC-0418 (2019-0009-F\_M1Hi\_j0009\_1) 12/3/2006 The Kennedy Center Honors Gala for the Kennedy Center honores: Conductor Zublin Mehta, Country singer Dolly Parton, Musical theater composer, Andrew Lloyd Webber, Director Steven Spielberg, Singer and songwriter Willarn