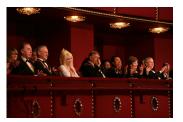

FOIA 2019-0009-F requested photographs of Steven Spielberg.

This FOIA primarily contains photographs of Steven Spielberg at three events – the dinner for the film screening of *Seabiscuit*, a White House reception for the Kennedy Center Honors, and the Kennedy Center Honors Gala. Spielberg, Zubin Mehta, Dolly Parton, Smokey Robinson, and Andrew Lloyd Webber were all honored at the 2006 Kennedy Center Honors Gala on December 3, 2006. Photographs depict President George W. Bush speaking and the honorees on stage in the East Room. Also included are photographs of President and Mrs. Bush and the honorees arriving at the Gala and sitting in a theater box watching the performances occurring.