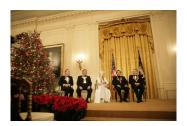

FOIA 2019-0009-F requested photographs of Steven Spielberg.

This FOIA primarily contains photographs of Steven Spielberg at three events – the dinner for the film screening of *Seabiscuit*, a White House reception for the Kennedy Center Honors, and the Kennedy Center Honors Gala. Spielberg, Zubin Mehta, Dolly Parton, Smokey Robinson, and Andrew Lloyd Webber were all honored at the 2006 Kennedy Center Honors Gala on December 3, 2006. Photographs depict President George W. Bush speaking and the honorees on stage in the East Room. Also included are photographs of President and Mrs. Bush and the honorees arriving at the Gala and sitting in a theater box watching the performances occurring.