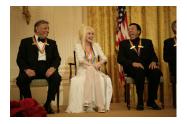

FOIA 2019-0009-F requested photographs of Steven Spielberg.

This FOIA primarily contains photographs of Steven Spielberg at three events – the dinner for the film screening of *Seabiscuit*, a White House reception for the Kennedy Center Honors, and the Kennedy Center Honors Gala. Spielberg, Zubin Mehta, Dolly Parton, Smokey Robinson, and Andrew Lloyd Webber were all honored at the 2006 Kennedy Center Honors Gala on December 3, 2006. Photographs depict President George W. Bush speaking and the honorees on stage in the East Room. Also included are photographs of President and Mrs. Bush and the honorees arriving at the Gala and sitting in a theater box watching the performances occurring.

P120306SC-0224 (2019-0009-F\_M1Hi\_j0146) 12/3/2006 reception for the Kennedy Center honorees:

Conductor Zubin Mehta, Country singer Dolly Parton, Musical theater composer, Andrew Lloyd Webber, Director Steven

P120306SC-0225 (2019-0009-F\_M1Hi\_j0148) 12/3/2006 reception for the Kennedy Center honorees:

Conductor Zubin Mehta, Country singer Dolly Parton, Musical theater composer, Andrew Lloyd Webber, Director Steven

P120306SC-0226 (2019-0009-F\_M1Hi\_j0150) 12/3/2006 reception for the Kennedy Center honorees:

Conductor Zubin Mehta, Country singer Dolly Parton, Musical theater composer, Andrew Lloyd Webber, Director Steven

P120306SC-0227 (2019-0009-F\_M1Hi\_j0152\_1) 12/3/2006 reception for the Kennedy Center honorees:

Conductor Zubin Mehta, Country singer Dolly Parton, Musical theater composer, Andrew Lloyd Webber, Director Steven