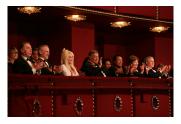

FOIA 2019-0009-F requested photographs of Steven Spielberg.

This FOIA primarily contains photographs of Steven Spielberg at three events – the dinner for the film screening of *Seabiscuit*, a White House reception for the Kennedy Center Honors, and the Kennedy Center Honors Gala. Spielberg, Zubin Mehta, Dolly Parton, Smokey Robinson, and Andrew Lloyd Webber were all honored at the 2006 Kennedy Center Honors Gala on December 3, 2006. Photographs depict President George W. Bush speaking and the honorees on stage in the East Room. Also included are photographs of President and Mrs. Bush and the honorees arriving at the Gala and sitting in a theater box watching the performances occurring.