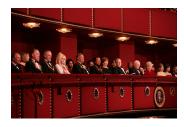

FOIA 2019-0009-F requested photographs of Steven Spielberg.

This FOIA primarily contains photographs of Steven Spielberg at three events – the dinner for the film screening of *Seabiscuit*, a White House reception for the Kennedy Center Honors, and the Kennedy Center Honors Gala. Spielberg, Zubin Mehta, Dolly Parton, Smokey Robinson, and Andrew Lloyd Webber were all honored at the 2006 Kennedy Center Honors Gala on December 3, 2006. Photographs depict President George W. Bush speaking and the honorees on stage in the East Room. Also included are photographs of President and Mrs. Bush and the honorees arriving at the Gala and sitting in a theater box watching the performances occurring.

P120306SC-0363 (2019-0009-F\_M1Hi\_j0169\_1) 12/3/2006 reception for the Kennedy Center honorees:

P120306SC-0418 (2019-0009-F\_M1Hi\_j0009\_1) 12/3/2006 The Kennedy Center Honors Gala for the Kennedy Center honores: Conductor Zublin Mehta, Country singer Dolly Parton, Musical theater composer, Andrew Lloyd Webber, Director Steven Spielberg, Singer and songwriter Willarn