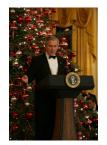

FOIA 2019-0009-F requested photographs of Steven Spielberg.

This FOIA primarily contains photographs of Steven Spielberg at three events – the dinner for the film screening of *Seabiscuit*, a White House reception for the Kennedy Center Honors, and the Kennedy Center Honors Gala. Spielberg, Zubin Mehta, Dolly Parton, Smokey Robinson, and Andrew Lloyd Webber were all honored at the 2006 Kennedy Center Honors Gala on December 3, 2006. Photographs depict President George W. Bush speaking and the honorees on stage in the East Room. Also included are photographs of President and Mrs. Bush and the honorees arriving at the Gala and sitting in a theater box watching the performances occurring.