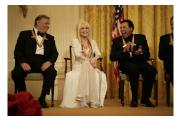

FOIA 2019-0009-F requested photographs of Steven Spielberg.

This FOIA primarily contains photographs of Steven Spielberg at three events – the dinner for the film screening of *Seabiscuit*, a White House reception for the Kennedy Center Honors, and the Kennedy Center Honors Gala. Spielberg, Zubin Mehta, Dolly Parton, Smokey Robinson, and Andrew Lloyd Webber were all honored at the 2006 Kennedy Center Honors Gala on December 3, 2006. Photographs depict President George W. Bush speaking and the honorees on stage in the East Room. Also included are photographs of President and Mrs. Bush and the honorees arriving at the Gala and sitting in a theater box watching the performances occurring.

P120306SC-0224 (2019-0009-F\_M1Hi\_j0146) 12/3/2006 reception for the Kennedy Center honorees:

Conductor Zubin Mehta, Country singer Dolly Parton, Musical theater composer, Andrew Lloyd Webber, Director Steven

P120306SC-0225 (2019-0009-F\_M1Hi\_j0148) 12/3/2006 reception for the Kennedy Center honorees:

Conductor Zubin Mehta, Country singer Dolly Parton, Musical theater composer, Andrew Lloyd Webber, Director Steven

P120306SC-0226 (2019-0009-F\_M1Hi\_j0150) 12/3/2006 reception for the Kennedy Center honorees:

Conductor Zubin Mehta, Country singer Dolly Parton, Musical theater composer, Andrew Lloyd Webber, Director Steven

P120306SC-0227 (2019-0009-F\_M1Hi\_j0152\_1) 12/3/2006 reception for the Kennedy Center honorees:

Conductor Zubin Mehta, Country singer Dolly Parton, Musical theater composer, Andrew Lloyd Webber, Director Steven