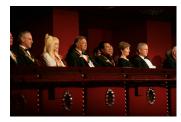

FOIA 2019-0009-F requested photographs of Steven Spielberg.

This FOIA primarily contains photographs of Steven Spielberg at three events – the dinner for the film screening of *Seabiscuit*, a White House reception for the Kennedy Center Honors, and the Kennedy Center Honors Gala. Spielberg, Zubin Mehta, Dolly Parton, Smokey Robinson, and Andrew Lloyd Webber were all honored at the 2006 Kennedy Center Honors Gala on December 3, 2006. Photographs depict President George W. Bush speaking and the honorees on stage in the East Room. Also included are photographs of President and Mrs. Bush and the honorees arriving at the Gala and sitting in a theater box watching the performances occurring.