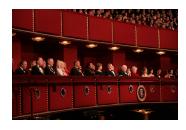

FOIA 2019-0009-F requested photographs of Steven Spielberg.

This FOIA primarily contains photographs of Steven Spielberg at three events – the dinner for the film screening of *Seabiscuit*, a White House reception for the Kennedy Center Honors, and the Kennedy Center Honors Gala. Spielberg, Zubin Mehta, Dolly Parton, Smokey Robinson, and Andrew Lloyd Webber were all honored at the 2006 Kennedy Center Honors Gala on December 3, 2006. Photographs depict President George W. Bush speaking and the honorees on stage in the East Room. Also included are photographs of President and Mrs. Bush and the honorees arriving at the Gala and sitting in a theater box watching the performances occurring.

P120306SC-0363 (2019-0009-F\_M1Hi\_j0169\_1) 12/3/2006 reception for the Kennedy Center honorees:

P120306SC-0418 (2019-0009-F\_M1Hi\_j0009\_1) 12/3/2006 The Kennedy Center Honors Gala for the Kennedy Center honores: Conductor Zublin Mehta, Country singer Dolly Parton, Musical theater composer, Andrew Lloyd Webber, Director Steven Spielberg, Singer and songwriter Willarn