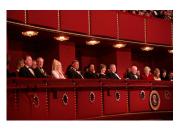

FOIA 2019-0009-F requested photographs of Steven Spielberg.

This FOIA primarily contains photographs of Steven Spielberg at three events – the dinner for the film screening of *Seabiscuit*, a White House reception for the Kennedy Center Honors, and the Kennedy Center Honors Gala. Spielberg, Zubin Mehta, Dolly Parton, Smokey Robinson, and Andrew Lloyd Webber were all honored at the 2006 Kennedy Center Honors Gala on December 3, 2006. Photographs depict President George W. Bush speaking and the honorees on stage in the East Room. Also included are photographs of President and Mrs. Bush and the honorees arriving at the Gala and sitting in a theater box watching the performances occurring.