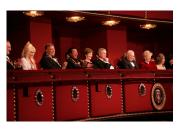

FOIA 2019-0009-F requested photographs of Steven Spielberg.

This FOIA primarily contains photographs of Steven Spielberg at three events – the dinner for the film screening of *Seabiscuit*, a White House reception for the Kennedy Center Honors, and the Kennedy Center Honors Gala. Spielberg, Zubin Mehta, Dolly Parton, Smokey Robinson, and Andrew Lloyd Webber were all honored at the 2006 Kennedy Center Honors Gala on December 3, 2006. Photographs depict President George W. Bush speaking and the honorees on stage in the East Room. Also included are photographs of President and Mrs. Bush and the honorees arriving at the Gala and sitting in a theater box watching the performances occurring.