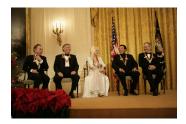

FOIA 2019-0009-F requested photographs of Steven Spielberg.

This FOIA primarily contains photographs of Steven Spielberg at three events – the dinner for the film screening of *Seabiscuit*, a White House reception for the Kennedy Center Honors, and the Kennedy Center Honors Gala. Spielberg, Zubin Mehta, Dolly Parton, Smokey Robinson, and Andrew Lloyd Webber were all honored at the 2006 Kennedy Center Honors Gala on December 3, 2006. Photographs depict President George W. Bush speaking and the honorees on stage in the East Room. Also included are photographs of President and Mrs. Bush and the honorees arriving at the Gala and sitting in a theater box watching the performances occurring.

P120306SC-0363 (2019-0009-F\_M1Hi\_j0169\_1) 12/3/2006 reception for the Kennedy Center honorees:

P120306SC-0418 (2019-0009-F\_M1Hi\_j0009\_1) 12/3/2006 The Kennedy Center Honors Gala for the Kennedy Center honores: Conductor Zublin Mehta, Country singer Dolly Parton, Musical theater composer, Andrew Lloyd Webber, Director Steven Spielberg, Singer and songwriter Willarn