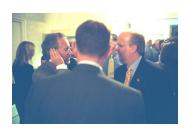

FOIA 2019-0009-F requested photographs of Steven Spielberg.

This FOIA primarily contains photographs of Steven Spielberg at three events – the dinner for the film screening of *Seabiscuit*, a White House reception for the Kennedy Center Honors, and the Kennedy Center Honors Gala. Spielberg, Zubin Mehta, Dolly Parton, Smokey Robinson, and Andrew Lloyd Webber were all honored at the 2006 Kennedy Center Honors Gala on December 3, 2006. Photographs depict President George W. Bush speaking and the honorees on stage in the East Room. Also included are photographs of President and Mrs. Bush and the honorees arriving at the Gala and sitting in a theater box watching the performances occurring.