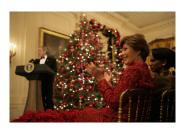

FOIA 2019-0009-F requested photographs of Steven Spielberg.

This FOIA primarily contains photographs of Steven Spielberg at three events – the dinner for the film screening of *Seabiscuit*, a White House reception for the Kennedy Center Honors, and the Kennedy Center Honors Gala. Spielberg, Zubin Mehta, Dolly Parton, Smokey Robinson, and Andrew Lloyd Webber were all honored at the 2006 Kennedy Center Honors Gala on December 3, 2006. Photographs depict President George W. Bush speaking and the honorees on stage in the East Room. Also included are photographs of President and Mrs. Bush and the honorees arriving at the Gala and sitting in a theater box watching the performances occurring.