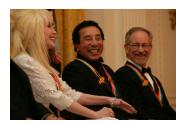

FOIA 2019-0009-F requested photographs of Steven Spielberg.

This FOIA primarily contains photographs of Steven Spielberg at three events – the dinner for the film screening of *Seabiscuit*, a White House reception for the Kennedy Center Honors, and the Kennedy Center Honors Gala. Spielberg, Zubin Mehta, Dolly Parton, Smokey Robinson, and Andrew Lloyd Webber were all honored at the 2006 Kennedy Center Honors Gala on December 3, 2006. Photographs depict President George W. Bush speaking and the honorees on stage in the East Room. Also included are photographs of President and Mrs. Bush and the honorees arriving at the Gala and sitting in a theater box watching the performances occurring.

P120306SC-0224 (2019-0009-F\_M1Hi\_j0146) 12/3/2006 reception for the Kennedy Center honorees:

Conductor Zubin Mehta, Country singer Dolly Parton, Musical theater composer, Andrew Lloyd Webber, Director Steven

P120306SC-0225 (2019-0009-F\_M1Hi\_j0148) 12/3/2006 reception for the Kennedy Center honorees:

Conductor Zubin Mehta, Country singer Dolly Parton, Musical theater composer, Andrew Lloyd Webber, Director Steven

P120306SC-0226 (2019-0009-F\_M1Hi\_j0150) 12/3/2006 reception for the Kennedy Center honorees:

Conductor Zubin Mehta, Country singer Dolly Parton, Musical theater composer, Andrew Lloyd Webber, Director Steven