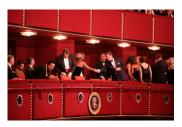

FOIA 2019-0009-F requested photographs of Steven Spielberg.

This FOIA primarily contains photographs of Steven Spielberg at three events – the dinner for the film screening of *Seabiscuit*, a White House reception for the Kennedy Center Honors, and the Kennedy Center Honors Gala. Spielberg, Zubin Mehta, Dolly Parton, Smokey Robinson, and Andrew Lloyd Webber were all honored at the 2006 Kennedy Center Honors Gala on December 3, 2006. Photographs depict President George W. Bush speaking and the honorees on stage in the East Room. Also included are photographs of President and Mrs. Bush and the honorees arriving at the Gala and sitting in a theater box watching the performances occurring.