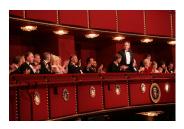

FOIA 2019-0009-F requested photographs of Steven Spielberg.

This FOIA primarily contains photographs of Steven Spielberg at three events – the dinner for the film screening of *Seabiscuit*, a White House reception for the Kennedy Center Honors, and the Kennedy Center Honors Gala. Spielberg, Zubin Mehta, Dolly Parton, Smokey Robinson, and Andrew Lloyd Webber were all honored at the 2006 Kennedy Center Honors Gala on December 3, 2006. Photographs depict President George W. Bush speaking and the honorees on stage in the East Room. Also included are photographs of President and Mrs. Bush and the honorees arriving at the Gala and sitting in a theater box watching the performances occurring.