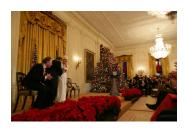

FOIA 2019-0009-F requested photographs of Steven Spielberg.

This FOIA primarily contains photographs of Steven Spielberg at three events – the dinner for the film screening of *Seabiscuit*, a White House reception for the Kennedy Center Honors, and the Kennedy Center Honors Gala. Spielberg, Zubin Mehta, Dolly Parton, Smokey Robinson, and Andrew Lloyd Webber were all honored at the 2006 Kennedy Center Honors Gala on December 3, 2006. Photographs depict President George W. Bush speaking and the honorees on stage in the East Room. Also included are photographs of President and Mrs. Bush and the honorees arriving at the Gala and sitting in a theater box watching the performances occurring.