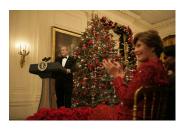

FOIA 2019-0009-F requested photographs of Steven Spielberg.

This FOIA primarily contains photographs of Steven Spielberg at three events – the dinner for the film screening of *Seabiscuit*, a White House reception for the Kennedy Center Honors, and the Kennedy Center Honors Gala. Spielberg, Zubin Mehta, Dolly Parton, Smokey Robinson, and Andrew Lloyd Webber were all honored at the 2006 Kennedy Center Honors Gala on December 3, 2006. Photographs depict President George W. Bush speaking and the honorees on stage in the East Room. Also included are photographs of President and Mrs. Bush and the honorees arriving at the Gala and sitting in a theater box watching the performances occurring.