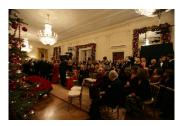

FOIA 2019-0009-F requested photographs of Steven Spielberg.

This FOIA primarily contains photographs of Steven Spielberg at three events – the dinner for the film screening of *Seabiscuit*, a White House reception for the Kennedy Center Honors, and the Kennedy Center Honors Gala. Spielberg, Zubin Mehta, Dolly Parton, Smokey Robinson, and Andrew Lloyd Webber were all honored at the 2006 Kennedy Center Honors Gala on December 3, 2006. Photographs depict President George W. Bush speaking and the honorees on stage in the East Room. Also included are photographs of President and Mrs. Bush and the honorees arriving at the Gala and sitting in a theater box watching the performances occurring.