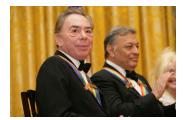

FOIA 2019-0009-F requested photographs of Steven Spielberg.

This FOIA primarily contains photographs of Steven Spielberg at three events – the dinner for the film screening of *Seabiscuit*, a White House reception for the Kennedy Center Honors, and the Kennedy Center Honors Gala. Spielberg, Zubin Mehta, Dolly Parton, Smokey Robinson, and Andrew Lloyd Webber were all honored at the 2006 Kennedy Center Honors Gala on December 3, 2006. Photographs depict President George W. Bush speaking and the honorees on stage in the East Room. Also included are photographs of President and Mrs. Bush and the honorees arriving at the Gala and sitting in a theater box watching the performances occurring.