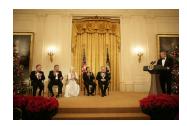

FOIA 2019-0009-F requested photographs of Steven Spielberg.

This FOIA primarily contains photographs of Steven Spielberg at three events – the dinner for the film screening of *Seabiscuit*, a White House reception for the Kennedy Center Honors, and the Kennedy Center Honors Gala. Spielberg, Zubin Mehta, Dolly Parton, Smokey Robinson, and Andrew Lloyd Webber were all honored at the 2006 Kennedy Center Honors Gala on December 3, 2006. Photographs depict President George W. Bush speaking and the honorees on stage in the East Room. Also included are photographs of President and Mrs. Bush and the honorees arriving at the Gala and sitting in a theater box watching the performances occurring.