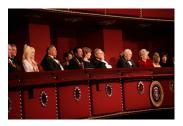

FOIA 2019-0009-F requested photographs of Steven Spielberg.

This FOIA primarily contains photographs of Steven Spielberg at three events – the dinner for the film screening of *Seabiscuit*, a White House reception for the Kennedy Center Honors, and the Kennedy Center Honors Gala. Spielberg, Zubin Mehta, Dolly Parton, Smokey Robinson, and Andrew Lloyd Webber were all honored at the 2006 Kennedy Center Honors Gala on December 3, 2006. Photographs depict President George W. Bush speaking and the honorees on stage in the East Room. Also included are photographs of President and Mrs. Bush and the honorees arriving at the Gala and sitting in a theater box watching the performances occurring.