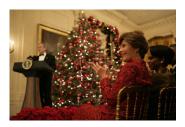

FOIA 2019-0009-F requested photographs of Steven Spielberg.

This FOIA primarily contains photographs of Steven Spielberg at three events – the dinner for the film screening of *Seabiscuit*, a White House reception for the Kennedy Center Honors, and the Kennedy Center Honors Gala. Spielberg, Zubin Mehta, Dolly Parton, Smokey Robinson, and Andrew Lloyd Webber were all honored at the 2006 Kennedy Center Honors Gala on December 3, 2006. Photographs depict President George W. Bush speaking and the honorees on stage in the East Room. Also included are photographs of President and Mrs. Bush and the honorees arriving at the Gala and sitting in a theater box watching the performances occurring.