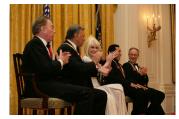

FOIA 2019-0009-F requested photographs of Steven Spielberg.

This FOIA primarily contains photographs of Steven Spielberg at three events – the dinner for the film screening of *Seabiscuit*, a White House reception for the Kennedy Center Honors, and the Kennedy Center Honors Gala. Spielberg, Zubin Mehta, Dolly Parton, Smokey Robinson, and Andrew Lloyd Webber were all honored at the 2006 Kennedy Center Honors Gala on December 3, 2006. Photographs depict President George W. Bush speaking and the honorees on stage in the East Room. Also included are photographs of President and Mrs. Bush and the honorees arriving at the Gala and sitting in a theater box watching the performances occurring.