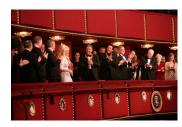

FOIA 2019-0009-F requested photographs of Steven Spielberg.

This FOIA primarily contains photographs of Steven Spielberg at three events – the dinner for the film screening of *Seabiscuit*, a White House reception for the Kennedy Center Honors, and the Kennedy Center Honors Gala. Spielberg, Zubin Mehta, Dolly Parton, Smokey Robinson, and Andrew Lloyd Webber were all honored at the 2006 Kennedy Center Honors Gala on December 3, 2006. Photographs depict President George W. Bush speaking and the honorees on stage in the East Room. Also included are photographs of President and Mrs. Bush and the honorees arriving at the Gala and sitting in a theater box watching the performances occurring.