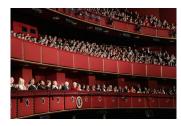

FOIA 2019-0009-F requested photographs of Steven Spielberg.

This FOIA primarily contains photographs of Steven Spielberg at three events – the dinner for the film screening of *Seabiscuit*, a White House reception for the Kennedy Center Honors, and the Kennedy Center Honors Gala. Spielberg, Zubin Mehta, Dolly Parton, Smokey Robinson, and Andrew Lloyd Webber were all honored at the 2006 Kennedy Center Honors Gala on December 3, 2006. Photographs depict President George W. Bush speaking and the honorees on stage in the East Room. Also included are photographs of President and Mrs. Bush and the honorees arriving at the Gala and sitting in a theater box watching the performances occurring.