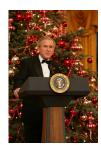

FOIA 2019-0009-F requested photographs of Steven Spielberg.

This FOIA primarily contains photographs of Steven Spielberg at three events – the dinner for the film screening of *Seabiscuit*, a White House reception for the Kennedy Center Honors, and the Kennedy Center Honors Gala. Spielberg, Zubin Mehta, Dolly Parton, Smokey Robinson, and Andrew Lloyd Webber were all honored at the 2006 Kennedy Center Honors Gala on December 3, 2006. Photographs depict President George W. Bush speaking and the honorees on stage in the East Room. Also included are photographs of President and Mrs. Bush and the honorees arriving at the Gala and sitting in a theater box watching the performances occurring.