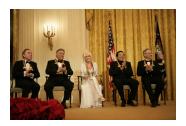

FOIA 2019-0009-F requested photographs of Steven Spielberg.

This FOIA primarily contains photographs of Steven Spielberg at three events – the dinner for the film screening of *Seabiscuit*, a White House reception for the Kennedy Center Honors, and the Kennedy Center Honors Gala. Spielberg, Zubin Mehta, Dolly Parton, Smokey Robinson, and Andrew Lloyd Webber were all honored at the 2006 Kennedy Center Honors Gala on December 3, 2006. Photographs depict President George W. Bush speaking and the honorees on stage in the East Room. Also included are photographs of President and Mrs. Bush and the honorees arriving at the Gala and sitting in a theater box watching the performances occurring.

P120306SC-0224 (2019-0009-F\_M1Hi\_j0146) 12/3/2006 reception for the Kennedy Center honorees:

Conductor Zubin Mehta, Country singer Dolly Parton, Musical theater composer, Andrew Lloyd Webber, Director Steven