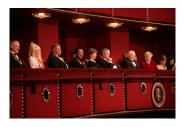

FOIA 2019-0009-F requested photographs of Steven Spielberg.

This FOIA primarily contains photographs of Steven Spielberg at three events – the dinner for the film screening of *Seabiscuit*, a White House reception for the Kennedy Center Honors, and the Kennedy Center Honors Gala. Spielberg, Zubin Mehta, Dolly Parton, Smokey Robinson, and Andrew Lloyd Webber were all honored at the 2006 Kennedy Center Honors Gala on December 3, 2006. Photographs depict President George W. Bush speaking and the honorees on stage in the East Room. Also included are photographs of President and Mrs. Bush and the honorees arriving at the Gala and sitting in a theater box watching the performances occurring.