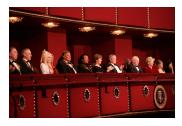

FOIA 2019-0009-F requested photographs of Steven Spielberg.

This FOIA primarily contains photographs of Steven Spielberg at three events – the dinner for the film screening of *Seabiscuit*, a White House reception for the Kennedy Center Honors, and the Kennedy Center Honors Gala. Spielberg, Zubin Mehta, Dolly Parton, Smokey Robinson, and Andrew Lloyd Webber were all honored at the 2006 Kennedy Center Honors Gala on December 3, 2006. Photographs depict President George W. Bush speaking and the honorees on stage in the East Room. Also included are photographs of President and Mrs. Bush and the honorees arriving at the Gala and sitting in a theater box watching the performances occurring.

P120306SC-0363 (2019-0009-F\_M1Hi\_j0169\_1) 12/3/2006 reception for the Kennedy Center honorees:

P120306SC-0418 (2019-0009-F\_M1Hi\_j0009\_1) 12/3/2006 The Kennedy Center Honors Gala for the Kennedy Center honores: Conductor Zublin Mehta, Country singer Dolly Parton, Musical theater composer, Andrew Lloyd Webber, Director Steven Spielberg, Singer and songwriter Willarn