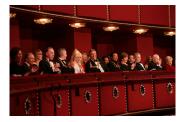

FOIA 2019-0009-F requested photographs of Steven Spielberg.

This FOIA primarily contains photographs of Steven Spielberg at three events – the dinner for the film screening of *Seabiscuit*, a White House reception for the Kennedy Center Honors, and the Kennedy Center Honors Gala. Spielberg, Zubin Mehta, Dolly Parton, Smokey Robinson, and Andrew Lloyd Webber were all honored at the 2006 Kennedy Center Honors Gala on December 3, 2006. Photographs depict President George W. Bush speaking and the honorees on stage in the East Room. Also included are photographs of President and Mrs. Bush and the honorees arriving at the Gala and sitting in a theater box watching the performances occurring.