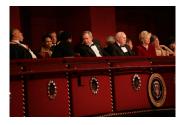

FOIA 2019-0009-F requested photographs of Steven Spielberg.

This FOIA primarily contains photographs of Steven Spielberg at three events – the dinner for the film screening of *Seabiscuit*, a White House reception for the Kennedy Center Honors, and the Kennedy Center Honors Gala. Spielberg, Zubin Mehta, Dolly Parton, Smokey Robinson, and Andrew Lloyd Webber were all honored at the 2006 Kennedy Center Honors Gala on December 3, 2006. Photographs depict President George W. Bush speaking and the honorees on stage in the East Room. Also included are photographs of President and Mrs. Bush and the honorees arriving at the Gala and sitting in a theater box watching the performances occurring.

P120306SC-0363 (2019-0009-F\_M1Hi\_j0169\_1) 12/3/2006 reception for the Kennedy Center honorees:

P120306SC-0418 (2019-0009-F\_M1Hi\_j0009\_1) 12/3/2006 The Kennedy Center Honors Gala for the Kennedy Center honores: Conductor Zublin Mehta, Country singer Dolly Parton, Musical theater composer, Andrew Lloyd Webber, Director Steven Spielberg, Singer and songwriter Willarn