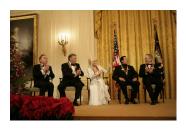

FOIA 2019-0009-F requested photographs of Steven Spielberg.

This FOIA primarily contains photographs of Steven Spielberg at three events – the dinner for the film screening of *Seabiscuit*, a White House reception for the Kennedy Center Honors, and the Kennedy Center Honors Gala. Spielberg, Zubin Mehta, Dolly Parton, Smokey Robinson, and Andrew Lloyd Webber were all honored at the 2006 Kennedy Center Honors Gala on December 3, 2006. Photographs depict President George W. Bush speaking and the honorees on stage in the East Room. Also included are photographs of President and Mrs. Bush and the honorees arriving at the Gala and sitting in a theater box watching the performances occurring.

P120306SC-0224 (2019-0009-F\_M1Hi\_j0146) 12/3/2006 reception for the Kennedy Center honorees:

Conductor Zubin Mehta, Country singer Dolly Parton, Musical theater composer, Andrew Lloyd Webber, Director Steven

P120306SC-0225 (2019-0009-F\_M1Hi\_j0148) 12/3/2006 reception for the Kennedy Center honorees:

Conductor Zubin Mehta, Country singer Dolly Parton, Musical theater composer, Andrew Lloyd Webber, Director Steven

P120306SC-0226 (2019-0009-F\_M1Hi\_j0150) 12/3/2006 reception for the Kennedy Center honorees:

Conductor Zubin Mehta, Country singer Dolly Parton, Musical theater composer, Andrew Lloyd Webber, Director Steven

P120306SC-0227 (2019-0009-F\_M1Hi\_j0152\_1) 12/3/2006 reception for the Kennedy Center honorees:

Conductor Zubin Mehta, Country singer Dolly Parton, Musical theater composer, Andrew Lloyd Webber, Director Steven