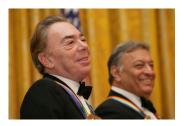

FOIA 2019-0009-F requested photographs of Steven Spielberg.

This FOIA primarily contains photographs of Steven Spielberg at three events – the dinner for the film screening of *Seabiscuit*, a White House reception for the Kennedy Center Honors, and the Kennedy Center Honors Gala. Spielberg, Zubin Mehta, Dolly Parton, Smokey Robinson, and Andrew Lloyd Webber were all honored at the 2006 Kennedy Center Honors Gala on December 3, 2006. Photographs depict President George W. Bush speaking and the honorees on stage in the East Room. Also included are photographs of President and Mrs. Bush and the honorees arriving at the Gala and sitting in a theater box watching the performances occurring.

P120306SC-0363 (2019-0009-F\_M1Hi\_j0169\_1) 12/3/2006 reception for the Kennedy Center honorees:

P120306SC-0418 (2019-0009-F\_M1Hi\_j0009\_1) 12/3/2006 The Kennedy Center Honors Gala for the Kennedy Center honores: Conductor Zublin Mehta, Country singer Dolly Parton, Musical theater composer, Andrew Lloyd Webber, Director Steven Spielberg, Singer and songwriter Willarn