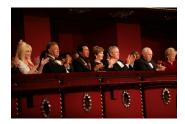

FOIA 2019-0009-F requested photographs of Steven Spielberg.

This FOIA primarily contains photographs of Steven Spielberg at three events – the dinner for the film screening of *Seabiscuit*, a White House reception for the Kennedy Center Honors, and the Kennedy Center Honors Gala. Spielberg, Zubin Mehta, Dolly Parton, Smokey Robinson, and Andrew Lloyd Webber were all honored at the 2006 Kennedy Center Honors Gala on December 3, 2006. Photographs depict President George W. Bush speaking and the honorees on stage in the East Room. Also included are photographs of President and Mrs. Bush and the honorees arriving at the Gala and sitting in a theater box watching the performances occurring.

P120306SC-0224 (2019-0009-F\_M1Hi\_j0146) 12/3/2006 reception for the Kennedy Center honorees:

Conductor Zubin Mehta, Country singer Dolly Parton, Musical theater composer, Andrew Lloyd Webber, Director Steven