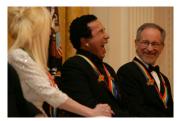

FOIA 2019-0009-F requested photographs of Steven Spielberg.

This FOIA primarily contains photographs of Steven Spielberg at three events – the dinner for the film screening of *Seabiscuit*, a White House reception for the Kennedy Center Honors, and the Kennedy Center Honors Gala. Spielberg, Zubin Mehta, Dolly Parton, Smokey Robinson, and Andrew Lloyd Webber were all honored at the 2006 Kennedy Center Honors Gala on December 3, 2006. Photographs depict President George W. Bush speaking and the honorees on stage in the East Room. Also included are photographs of President and Mrs. Bush and the honorees arriving at the Gala and sitting in a theater box watching the performances occurring.

P120306SC-0224 (2019-0009-F\_M1Hi\_j0146) 12/3/2006 reception for the Kennedy Center honorees:

Conductor Zubin Mehta, Country singer Dolly Parton, Musical theater composer, Andrew Lloyd Webber, Director Steven