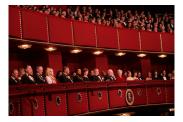

FOIA 2019-0009-F requested photographs of Steven Spielberg.

This FOIA primarily contains photographs of Steven Spielberg at three events – the dinner for the film screening of *Seabiscuit*, a White House reception for the Kennedy Center Honors, and the Kennedy Center Honors Gala. Spielberg, Zubin Mehta, Dolly Parton, Smokey Robinson, and Andrew Lloyd Webber were all honored at the 2006 Kennedy Center Honors Gala on December 3, 2006. Photographs depict President George W. Bush speaking and the honorees on stage in the East Room. Also included are photographs of President and Mrs. Bush and the honorees arriving at the Gala and sitting in a theater box watching the performances occurring.

P120306SC-0363 (2019-0009-F\_M1Hi\_j0169\_1) 12/3/2006 reception for the Kennedy Center honorees:

P120306SC-0418 (2019-0009-F\_M1Hi\_j0009\_1) 12/3/2006 The Kennedy Center Honors Gala for the Kennedy Center honores: Conductor Zublin Mehta, Country singer Dolly Parton, Musical theater composer, Andrew Lloyd Webber, Director Steven Spielberg, Singer and songwriter Willarn