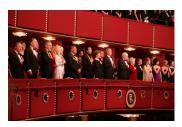

FOIA 2019-0009-F requested photographs of Steven Spielberg.

This FOIA primarily contains photographs of Steven Spielberg at three events – the dinner for the film screening of *Seabiscuit*, a White House reception for the Kennedy Center Honors, and the Kennedy Center Honors Gala. Spielberg, Zubin Mehta, Dolly Parton, Smokey Robinson, and Andrew Lloyd Webber were all honored at the 2006 Kennedy Center Honors Gala on December 3, 2006. Photographs depict President George W. Bush speaking and the honorees on stage in the East Room. Also included are photographs of President and Mrs. Bush and the honorees arriving at the Gala and sitting in a theater box watching the performances occurring.

P120306SC-0363 (2019-0009-F\_M1Hi\_j0169\_1) 12/3/2006 reception for the Kennedy Center honorees:

P120306SC-0418 (2019-0009-F\_M1Hi\_j0009\_1) 12/3/2006 The Kennedy Center Honors Gala for the Kennedy Center honores: Conductor Zublin Mehta, Country singer Dolly Parton, Musical theater composer, Andrew Lloyd Webber, Director Steven Spielberg, Singer and songwriter Willarn