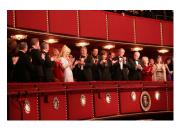

FOIA 2019-0009-F requested photographs of Steven Spielberg.

This FOIA primarily contains photographs of Steven Spielberg at three events – the dinner for the film screening of *Seabiscuit*, a White House reception for the Kennedy Center Honors, and the Kennedy Center Honors Gala. Spielberg, Zubin Mehta, Dolly Parton, Smokey Robinson, and Andrew Lloyd Webber were all honored at the 2006 Kennedy Center Honors Gala on December 3, 2006. Photographs depict President George W. Bush speaking and the honorees on stage in the East Room. Also included are photographs of President and Mrs. Bush and the honorees arriving at the Gala and sitting in a theater box watching the performances occurring.

P120306SC-0363 (2019-0009-F\_M1Hi\_j0169\_1) 12/3/2006 reception for the Kennedy Center honorees:

P120306SC-0418 (2019-0009-F\_M1Hi\_j0009\_1) 12/3/2006 The Kennedy Center Honors Gala for the Kennedy Center honores: Conductor Zublin Mehta, Country singer Dolly Parton, Musical theater composer, Andrew Lloyd Webber, Director Steven Spielberg, Singer and songwriter Willarn

P120306SC-0419 (2019-0009-F\_M1Hi\_j0011\_2) 12/3/2006
The Kennedy Center Honors Gala for the Kennedy Center
honorees: Conductor Zubin Mehta, Country singer Dolly
Parton, Musical theater composer, Andrew Lloyd Webber,
Director Steven Spielberg, Singer and songwriter William