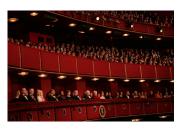

FOIA 2019-0009-F requested photographs of Steven Spielberg.

This FOIA primarily contains photographs of Steven Spielberg at three events – the dinner for the film screening of *Seabiscuit*, a White House reception for the Kennedy Center Honors, and the Kennedy Center Honors Gala. Spielberg, Zubin Mehta, Dolly Parton, Smokey Robinson, and Andrew Lloyd Webber were all honored at the 2006 Kennedy Center Honors Gala on December 3, 2006. Photographs depict President George W. Bush speaking and the honorees on stage in the East Room. Also included are photographs of President and Mrs. Bush and the honorees arriving at the Gala and sitting in a theater box watching the performances occurring.