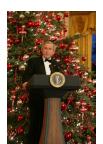

FOIA 2019-0009-F requested photographs of Steven Spielberg.

This FOIA primarily contains photographs of Steven Spielberg at three events – the dinner for the film screening of *Seabiscuit*, a White House reception for the Kennedy Center Honors, and the Kennedy Center Honors Gala. Spielberg, Zubin Mehta, Dolly Parton, Smokey Robinson, and Andrew Lloyd Webber were all honored at the 2006 Kennedy Center Honors Gala on December 3, 2006. Photographs depict President George W. Bush speaking and the honorees on stage in the East Room. Also included are photographs of President and Mrs. Bush and the honorees arriving at the Gala and sitting in a theater box watching the performances occurring.