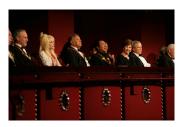

FOIA 2019-0009-F requested photographs of Steven Spielberg.

This FOIA primarily contains photographs of Steven Spielberg at three events – the dinner for the film screening of *Seabiscuit*, a White House reception for the Kennedy Center Honors, and the Kennedy Center Honors Gala. Spielberg, Zubin Mehta, Dolly Parton, Smokey Robinson, and Andrew Lloyd Webber were all honored at the 2006 Kennedy Center Honors Gala on December 3, 2006. Photographs depict President George W. Bush speaking and the honorees on stage in the East Room. Also included are photographs of President and Mrs. Bush and the honorees arriving at the Gala and sitting in a theater box watching the performances occurring.