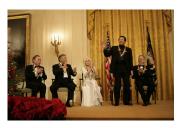

FOIA 2019-0009-F requested photographs of Steven Spielberg.

This FOIA primarily contains photographs of Steven Spielberg at three events – the dinner for the film screening of *Seabiscuit*, a White House reception for the Kennedy Center Honors, and the Kennedy Center Honors Gala. Spielberg, Zubin Mehta, Dolly Parton, Smokey Robinson, and Andrew Lloyd Webber were all honored at the 2006 Kennedy Center Honors Gala on December 3, 2006. Photographs depict President George W. Bush speaking and the honorees on stage in the East Room. Also included are photographs of President and Mrs. Bush and the honorees arriving at the Gala and sitting in a theater box watching the performances occurring.

P120306SC-0363 (2019-0009-F\_M1Hi\_j0169\_1) 12/3/2006 reception for the Kennedy Center honorees:

P120306SC-0418 (2019-0009-F\_M1Hi\_j0009\_1) 12/3/2006 The Kennedy Center Honors Gala for the Kennedy Center honores: Conductor Zublin Mehta, Country singer Dolly Parton, Musical theater composer, Andrew Lloyd Webber, Director Steven Spielberg, Singer and songwriter Willarn

P120306SC-0419 (2019-0009-F\_M1Hi\_j0011\_2) 12/3/2006
The Kennedy Center Honors Gala for the Kennedy Center
honorees: Conductor Zubin Mehta, Country singer Dolly
Parton, Musical theater composer, Andrew Lloyd Webber,
Director Steven Spielberg, Singer and songwriter William

P120306SC-0420 (2019-0009-F\_M1Hi\_j0013) 12/3/2006
The Kennedy Center Honors Gala for the Kennedy Center honorees: Conductor Zubin Mehta, Country singer Dolly Parton, Musical theater composer, Andrew Lloyd Webber, Director Steven Spielberg, Singer and songwriter Willam