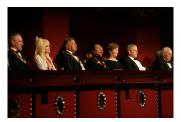

FOIA 2019-0009-F requested photographs of Steven Spielberg.

This FOIA primarily contains photographs of Steven Spielberg at three events – the dinner for the film screening of *Seabiscuit*, a White House reception for the Kennedy Center Honors, and the Kennedy Center Honors Gala. Spielberg, Zubin Mehta, Dolly Parton, Smokey Robinson, and Andrew Lloyd Webber were all honored at the 2006 Kennedy Center Honors Gala on December 3, 2006. Photographs depict President George W. Bush speaking and the honorees on stage in the East Room. Also included are photographs of President and Mrs. Bush and the honorees arriving at the Gala and sitting in a theater box watching the performances occurring.

P120306SC-0363 (2019-0009-F\_M1Hi\_j0169\_1) 12/3/2006 reception for the Kennedy Center honorees:

P120306SC-0418 (2019-0009-F\_M1Hi\_j0009\_1) 12/3/2006 The Kennedy Center Honors Gala for the Kennedy Center honores: Conductor Zublin Mehta, Country singer Dolly Parton, Musical theater composer, Andrew Lloyd Webber, Director Steven Spielberg, Singer and songwriter Willarn