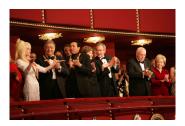

FOIA 2019-0009-F requested photographs of Steven Spielberg.

This FOIA primarily contains photographs of Steven Spielberg at three events – the dinner for the film screening of *Seabiscuit*, a White House reception for the Kennedy Center Honors, and the Kennedy Center Honors Gala. Spielberg, Zubin Mehta, Dolly Parton, Smokey Robinson, and Andrew Lloyd Webber were all honored at the 2006 Kennedy Center Honors Gala on December 3, 2006. Photographs depict President George W. Bush speaking and the honorees on stage in the East Room. Also included are photographs of President and Mrs. Bush and the honorees arriving at the Gala and sitting in a theater box watching the performances occurring.

P120306SC-0363 (2019-0009-F\_M1Hi\_j0169\_1) 12/3/2006 reception for the Kennedy Center honorees:

P120306SC-0418 (2019-0009-F\_M1Hi\_j0009\_1) 12/3/2006 The Kennedy Center Honors Gala for the Kennedy Center honores: Conductor Zublin Mehta, Country singer Dolly Parton, Musical theater composer, Andrew Lloyd Webber, Director Steven Spielberg, Singer and songwriter Willarn

P120306SC-0419 (2019-0009-F\_M1Hi\_j0011\_2) 12/3/2006
The Kennedy Center Honors Gala for the Kennedy Center
honorees: Conductor Zubin Mehta, Country singer Dolly
Parton, Musical theater composer, Andrew Lloyd Webber,
Director Steven Spielberg, Singer and songwriter William