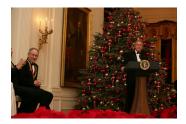

FOIA 2019-0009-F requested photographs of Steven Spielberg.

This FOIA primarily contains photographs of Steven Spielberg at three events – the dinner for the film screening of *Seabiscuit*, a White House reception for the Kennedy Center Honors, and the Kennedy Center Honors Gala. Spielberg, Zubin Mehta, Dolly Parton, Smokey Robinson, and Andrew Lloyd Webber were all honored at the 2006 Kennedy Center Honors Gala on December 3, 2006. Photographs depict President George W. Bush speaking and the honorees on stage in the East Room. Also included are photographs of President and Mrs. Bush and the honorees arriving at the Gala and sitting in a theater box watching the performances occurring.