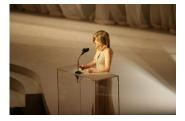

FOIA 2019-0009-F requested photographs of Steven Spielberg.

This FOIA primarily contains photographs of Steven Spielberg at three events – the dinner for the film screening of *Seabiscuit*, a White House reception for the Kennedy Center Honors, and the Kennedy Center Honors Gala. Spielberg, Zubin Mehta, Dolly Parton, Smokey Robinson, and Andrew Lloyd Webber were all honored at the 2006 Kennedy Center Honors Gala on December 3, 2006. Photographs depict President George W. Bush speaking and the honorees on stage in the East Room. Also included are photographs of President and Mrs. Bush and the honorees arriving at the Gala and sitting in a theater box watching the performances occurring.