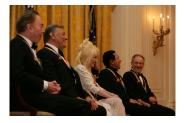

FOIA 2019-0009-F requested photographs of Steven Spielberg.

This FOIA primarily contains photographs of Steven Spielberg at three events – the dinner for the film screening of *Seabiscuit*, a White House reception for the Kennedy Center Honors, and the Kennedy Center Honors Gala. Spielberg, Zubin Mehta, Dolly Parton, Smokey Robinson, and Andrew Lloyd Webber were all honored at the 2006 Kennedy Center Honors Gala on December 3, 2006. Photographs depict President George W. Bush speaking and the honorees on stage in the East Room. Also included are photographs of President and Mrs. Bush and the honorees arriving at the Gala and sitting in a theater box watching the performances occurring.

P120306SC-0363 (2019-0009-F\_M1Hi\_j0169\_1) 12/3/2006 reception for the Kennedy Center honorees:

P120306SC-0418 (2019-0009-F\_M1Hi\_j0009\_1) 12/3/2006 The Kennedy Center Honors Gala for the Kennedy Center honores: Conductor Zublin Mehta, Country singer Dolly Parton, Musical theater composer, Andrew Lloyd Webber, Director Steven Spielberg, Singer and songwriter Willarn