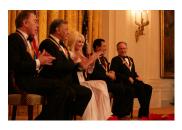

FOIA 2019-0009-F requested photographs of Steven Spielberg.

This FOIA primarily contains photographs of Steven Spielberg at three events – the dinner for the film screening of *Seabiscuit*, a White House reception for the Kennedy Center Honors, and the Kennedy Center Honors Gala. Spielberg, Zubin Mehta, Dolly Parton, Smokey Robinson, and Andrew Lloyd Webber were all honored at the 2006 Kennedy Center Honors Gala on December 3, 2006. Photographs depict President George W. Bush speaking and the honorees on stage in the East Room. Also included are photographs of President and Mrs. Bush and the honorees arriving at the Gala and sitting in a theater box watching the performances occurring.

P120306SC-0224 (2019-0009-F\_M1Hi\_j0146) 12/3/2006 reception for the Kennedy Center honorees:

Conductor Zubin Mehta, Country singer Dolly Parton, Musical theater composer, Andrew Lloyd Webber, Director Steven