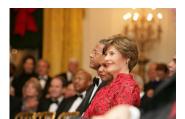

FOIA 2019-0009-F requested photographs of Steven Spielberg.

This FOIA primarily contains photographs of Steven Spielberg at three events – the dinner for the film screening of *Seabiscuit*, a White House reception for the Kennedy Center Honors, and the Kennedy Center Honors Gala. Spielberg, Zubin Mehta, Dolly Parton, Smokey Robinson, and Andrew Lloyd Webber were all honored at the 2006 Kennedy Center Honors Gala on December 3, 2006. Photographs depict President George W. Bush speaking and the honorees on stage in the East Room. Also included are photographs of President and Mrs. Bush and the honorees arriving at the Gala and sitting in a theater box watching the performances occurring.