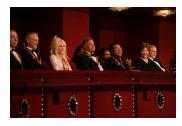

FOIA 2019-0009-F requested photographs of Steven Spielberg.

This FOIA primarily contains photographs of Steven Spielberg at three events – the dinner for the film screening of *Seabiscuit*, a White House reception for the Kennedy Center Honors, and the Kennedy Center Honors Gala. Spielberg, Zubin Mehta, Dolly Parton, Smokey Robinson, and Andrew Lloyd Webber were all honored at the 2006 Kennedy Center Honors Gala on December 3, 2006. Photographs depict President George W. Bush speaking and the honorees on stage in the East Room. Also included are photographs of President and Mrs. Bush and the honorees arriving at the Gala and sitting in a theater box watching the performances occurring.

P120306SC-0363 (2019-0009-F\_M1Hi\_j0169\_1) 12/3/2006 reception for the Kennedy Center honorees:

P120306SC-0418 (2019-0009-F\_M1Hi\_j0009\_1) 12/3/2006 The Kennedy Center Honors Gala for the Kennedy Center honores: Conductor Zublin Mehta, Country singer Dolly Parton, Musical theater composer, Andrew Lloyd Webber, Director Steven Spielberg, Singer and songwriter Willarn

P120306SC-0419 (2019-0009-F\_M1Hi\_j0011\_2) 12/3/2006
The Kennedy Center Honors Gala for the Kennedy Center
honorees: Conductor Zubin Mehta, Country singer Dolly
Parton, Musical theater composer, Andrew Lloyd Webber,
Director Steven Spielberg, Singer and songwriter William