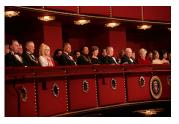

FOIA 2019-0009-F requested photographs of Steven Spielberg.

This FOIA primarily contains photographs of Steven Spielberg at three events – the dinner for the film screening of *Seabiscuit*, a White House reception for the Kennedy Center Honors, and the Kennedy Center Honors Gala. Spielberg, Zubin Mehta, Dolly Parton, Smokey Robinson, and Andrew Lloyd Webber were all honored at the 2006 Kennedy Center Honors Gala on December 3, 2006. Photographs depict President George W. Bush speaking and the honorees on stage in the East Room. Also included are photographs of President and Mrs. Bush and the honorees arriving at the Gala and sitting in a theater box watching the performances occurring.

P120306SC-0363 (2019-0009-F\_M1Hi\_j0169\_1) 12/3/2006 reception for the Kennedy Center honorees:

P120306SC-0418 (2019-0009-F\_M1Hi\_j0009\_1) 12/3/2006 The Kennedy Center Honors Gala for the Kennedy Center honores: Conductor Zublin Mehta, Country singer Dolly Parton, Musical theater composer, Andrew Lloyd Webber, Director Steven Spielberg, Singer and songwriter Willarn