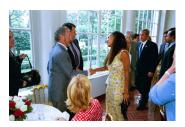

FOIA 2019-0009-F requested photographs of Steven Spielberg.

This FOIA primarily contains photographs of Steven Spielberg at three events – the dinner for the film screening of *Seabiscuit*, a White House reception for the Kennedy Center Honors, and the Kennedy Center Honors Gala. Spielberg, Zubin Mehta, Dolly Parton, Smokey Robinson, and Andrew Lloyd Webber were all honored at the 2006 Kennedy Center Honors Gala on December 3, 2006. Photographs depict President George W. Bush speaking and the honorees on stage in the East Room. Also included are photographs of President and Mrs. Bush and the honorees arriving at the Gala and sitting in a theater box watching the performances occurring.