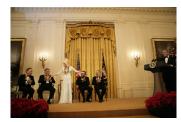

FOIA 2019-0009-F requested photographs of Steven Spielberg.

This FOIA primarily contains photographs of Steven Spielberg at three events – the dinner for the film screening of *Seabiscuit*, a White House reception for the Kennedy Center Honors, and the Kennedy Center Honors Gala. Spielberg, Zubin Mehta, Dolly Parton, Smokey Robinson, and Andrew Lloyd Webber were all honored at the 2006 Kennedy Center Honors Gala on December 3, 2006. Photographs depict President George W. Bush speaking and the honorees on stage in the East Room. Also included are photographs of President and Mrs. Bush and the honorees arriving at the Gala and sitting in a theater box watching the performances occurring.