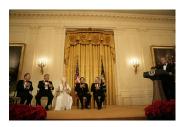

FOIA 2019-0009-F requested photographs of Steven Spielberg.

This FOIA primarily contains photographs of Steven Spielberg at three events – the dinner for the film screening of *Seabiscuit*, a White House reception for the Kennedy Center Honors, and the Kennedy Center Honors Gala. Spielberg, Zubin Mehta, Dolly Parton, Smokey Robinson, and Andrew Lloyd Webber were all honored at the 2006 Kennedy Center Honors Gala on December 3, 2006. Photographs depict President George W. Bush speaking and the honorees on stage in the East Room. Also included are photographs of President and Mrs. Bush and the honorees arriving at the Gala and sitting in a theater box watching the performances occurring.