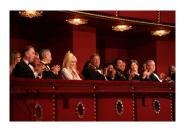

FOIA 2019-0009-F requested photographs of Steven Spielberg.

This FOIA primarily contains photographs of Steven Spielberg at three events – the dinner for the film screening of *Seabiscuit*, a White House reception for the Kennedy Center Honors, and the Kennedy Center Honors Gala. Spielberg, Zubin Mehta, Dolly Parton, Smokey Robinson, and Andrew Lloyd Webber were all honored at the 2006 Kennedy Center Honors Gala on December 3, 2006. Photographs depict President George W. Bush speaking and the honorees on stage in the East Room. Also included are photographs of President and Mrs. Bush and the honorees arriving at the Gala and sitting in a theater box watching the performances occurring.