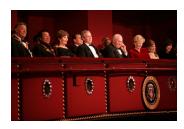

FOIA 2019-0009-F requested photographs of Steven Spielberg.

This FOIA primarily contains photographs of Steven Spielberg at three events – the dinner for the film screening of *Seabiscuit*, a White House reception for the Kennedy Center Honors, and the Kennedy Center Honors Gala. Spielberg, Zubin Mehta, Dolly Parton, Smokey Robinson, and Andrew Lloyd Webber were all honored at the 2006 Kennedy Center Honors Gala on December 3, 2006. Photographs depict President George W. Bush speaking and the honorees on stage in the East Room. Also included are photographs of President and Mrs. Bush and the honorees arriving at the Gala and sitting in a theater box watching the performances occurring.