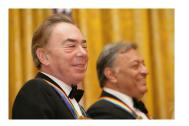

FOIA 2019-0009-F requested photographs of Steven Spielberg.

This FOIA primarily contains photographs of Steven Spielberg at three events – the dinner for the film screening of *Seabiscuit*, a White House reception for the Kennedy Center Honors, and the Kennedy Center Honors Gala. Spielberg, Zubin Mehta, Dolly Parton, Smokey Robinson, and Andrew Lloyd Webber were all honored at the 2006 Kennedy Center Honors Gala on December 3, 2006. Photographs depict President George W. Bush speaking and the honorees on stage in the East Room. Also included are photographs of President and Mrs. Bush and the honorees arriving at the Gala and sitting in a theater box watching the performances occurring.

P120306SC-0363 (2019-0009-F\_M1Hi\_j0169\_1) 12/3/2006 reception for the Kennedy Center honorees:

P120306SC-0418 (2019-0009-F\_M1Hi\_j0009\_1) 12/3/2006 The Kennedy Center Honors Gala for the Kennedy Center honores: Conductor Zublin Mehta, Country singer Dolly Parton, Musical theater composer, Andrew Lloyd Webber, Director Steven Spielberg, Singer and songwriter Willarn