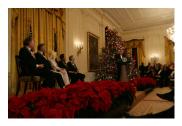

FOIA 2019-0009-F requested photographs of Steven Spielberg.

This FOIA primarily contains photographs of Steven Spielberg at three events – the dinner for the film screening of *Seabiscuit*, a White House reception for the Kennedy Center Honors, and the Kennedy Center Honors Gala. Spielberg, Zubin Mehta, Dolly Parton, Smokey Robinson, and Andrew Lloyd Webber were all honored at the 2006 Kennedy Center Honors Gala on December 3, 2006. Photographs depict President George W. Bush speaking and the honorees on stage in the East Room. Also included are photographs of President and Mrs. Bush and the honorees arriving at the Gala and sitting in a theater box watching the performances occurring.