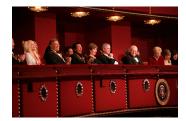

FOIA 2019-0009-F requested photographs of Steven Spielberg.

This FOIA primarily contains photographs of Steven Spielberg at three events – the dinner for the film screening of *Seabiscuit*, a White House reception for the Kennedy Center Honors, and the Kennedy Center Honors Gala. Spielberg, Zubin Mehta, Dolly Parton, Smokey Robinson, and Andrew Lloyd Webber were all honored at the 2006 Kennedy Center Honors Gala on December 3, 2006. Photographs depict President George W. Bush speaking and the honorees on stage in the East Room. Also included are photographs of President and Mrs. Bush and the honorees arriving at the Gala and sitting in a theater box watching the performances occurring.