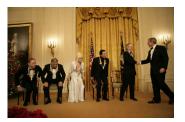

FOIA 2019-0009-F requested photographs of Steven Spielberg.

This FOIA primarily contains photographs of Steven Spielberg at three events – the dinner for the film screening of *Seabiscuit*, a White House reception for the Kennedy Center Honors, and the Kennedy Center Honors Gala. Spielberg, Zubin Mehta, Dolly Parton, Smokey Robinson, and Andrew Lloyd Webber were all honored at the 2006 Kennedy Center Honors Gala on December 3, 2006. Photographs depict President George W. Bush speaking and the honorees on stage in the East Room. Also included are photographs of President and Mrs. Bush and the honorees arriving at the Gala and sitting in a theater box watching the performances occurring.

P120306SC-0224 (2019-0009-F\_M1Hi\_j0146) 12/3/2006 reception for the Kennedy Center honorees:

Conductor Zubin Mehta, Country singer Dolly Parton, Musical theater composer, Andrew Lloyd Webber, Director Steven