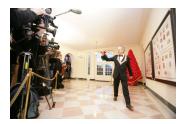

FOIA 2019-0009-F requested photographs of Steven Spielberg.

This FOIA primarily contains photographs of Steven Spielberg at three events – the dinner for the film screening of *Seabiscuit*, a White House reception for the Kennedy Center Honors, and the Kennedy Center Honors Gala. Spielberg, Zubin Mehta, Dolly Parton, Smokey Robinson, and Andrew Lloyd Webber were all honored at the 2006 Kennedy Center Honors Gala on December 3, 2006. Photographs depict President George W. Bush speaking and the honorees on stage in the East Room. Also included are photographs of President and Mrs. Bush and the honorees arriving at the Gala and sitting in a theater box watching the performances occurring.