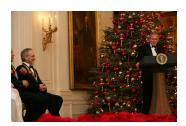

FOIA 2019-0009-F requested photographs of Steven Spielberg.

This FOIA primarily contains photographs of Steven Spielberg at three events – the dinner for the film screening of *Seabiscuit*, a White House reception for the Kennedy Center Honors, and the Kennedy Center Honors Gala. Spielberg, Zubin Mehta, Dolly Parton, Smokey Robinson, and Andrew Lloyd Webber were all honored at the 2006 Kennedy Center Honors Gala on December 3, 2006. Photographs depict President George W. Bush speaking and the honorees on stage in the East Room. Also included are photographs of President and Mrs. Bush and the honorees arriving at the Gala and sitting in a theater box watching the performances occurring.