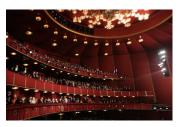

FOIA 2019-0009-F requested photographs of Steven Spielberg.

This FOIA primarily contains photographs of Steven Spielberg at three events – the dinner for the film screening of *Seabiscuit*, a White House reception for the Kennedy Center Honors, and the Kennedy Center Honors Gala. Spielberg, Zubin Mehta, Dolly Parton, Smokey Robinson, and Andrew Lloyd Webber were all honored at the 2006 Kennedy Center Honors Gala on December 3, 2006. Photographs depict President George W. Bush speaking and the honorees on stage in the East Room. Also included are photographs of President and Mrs. Bush and the honorees arriving at the Gala and sitting in a theater box watching the performances occurring.