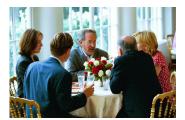

FOIA 2019-0009-F requested photographs of Steven Spielberg.

This FOIA primarily contains photographs of Steven Spielberg at three events – the dinner for the film screening of *Seabiscuit*, a White House reception for the Kennedy Center Honors, and the Kennedy Center Honors Gala. Spielberg, Zubin Mehta, Dolly Parton, Smokey Robinson, and Andrew Lloyd Webber were all honored at the 2006 Kennedy Center Honors Gala on December 3, 2006. Photographs depict President George W. Bush speaking and the honorees on stage in the East Room. Also included are photographs of President and Mrs. Bush and the honorees arriving at the Gala and sitting in a theater box watching the performances occurring.