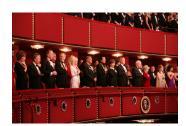

FOIA 2019-0009-F requested photographs of Steven Spielberg.

This FOIA primarily contains photographs of Steven Spielberg at three events – the dinner for the film screening of *Seabiscuit*, a White House reception for the Kennedy Center Honors, and the Kennedy Center Honors Gala. Spielberg, Zubin Mehta, Dolly Parton, Smokey Robinson, and Andrew Lloyd Webber were all honored at the 2006 Kennedy Center Honors Gala on December 3, 2006. Photographs depict President George W. Bush speaking and the honorees on stage in the East Room. Also included are photographs of President and Mrs. Bush and the honorees arriving at the Gala and sitting in a theater box watching the performances occurring.

P120306SC-0363 (2019-0009-F\_M1Hi\_j0169\_1) 12/3/2006 reception for the Kennedy Center honorees:

P120306SC-0418 (2019-0009-F\_M1Hi\_j0009\_1) 12/3/2006 The Kennedy Center Honors Gala for the Kennedy Center honores: Conductor Zublin Mehta, Country singer Dolly Parton, Musical theater composer, Andrew Lloyd Webber, Director Steven Spielberg, Singer and songwriter Willarn