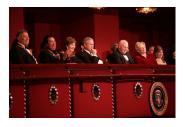

FOIA 2019-0009-F requested photographs of Steven Spielberg.

This FOIA primarily contains photographs of Steven Spielberg at three events – the dinner for the film screening of *Seabiscuit*, a White House reception for the Kennedy Center Honors, and the Kennedy Center Honors Gala. Spielberg, Zubin Mehta, Dolly Parton, Smokey Robinson, and Andrew Lloyd Webber were all honored at the 2006 Kennedy Center Honors Gala on December 3, 2006. Photographs depict President George W. Bush speaking and the honorees on stage in the East Room. Also included are photographs of President and Mrs. Bush and the honorees arriving at the Gala and sitting in a theater box watching the performances occurring.