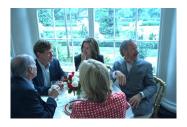

FOIA 2019-0009-F requested photographs of Steven Spielberg.

This FOIA primarily contains photographs of Steven Spielberg at three events – the dinner for the film screening of *Seabiscuit*, a White House reception for the Kennedy Center Honors, and the Kennedy Center Honors Gala. Spielberg, Zubin Mehta, Dolly Parton, Smokey Robinson, and Andrew Lloyd Webber were all honored at the 2006 Kennedy Center Honors Gala on December 3, 2006. Photographs depict President George W. Bush speaking and the honorees on stage in the East Room. Also included are photographs of President and Mrs. Bush and the honorees arriving at the Gala and sitting in a theater box watching the performances occurring.