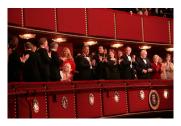

FOIA 2019-0009-F requested photographs of Steven Spielberg.

This FOIA primarily contains photographs of Steven Spielberg at three events – the dinner for the film screening of *Seabiscuit*, a White House reception for the Kennedy Center Honors, and the Kennedy Center Honors Gala. Spielberg, Zubin Mehta, Dolly Parton, Smokey Robinson, and Andrew Lloyd Webber were all honored at the 2006 Kennedy Center Honors Gala on December 3, 2006. Photographs depict President George W. Bush speaking and the honorees on stage in the East Room. Also included are photographs of President and Mrs. Bush and the honorees arriving at the Gala and sitting in a theater box watching the performances occurring.