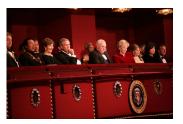

FOIA 2019-0009-F requested photographs of Steven Spielberg.

This FOIA primarily contains photographs of Steven Spielberg at three events – the dinner for the film screening of *Seabiscuit*, a White House reception for the Kennedy Center Honors, and the Kennedy Center Honors Gala. Spielberg, Zubin Mehta, Dolly Parton, Smokey Robinson, and Andrew Lloyd Webber were all honored at the 2006 Kennedy Center Honors Gala on December 3, 2006. Photographs depict President George W. Bush speaking and the honorees on stage in the East Room. Also included are photographs of President and Mrs. Bush and the honorees arriving at the Gala and sitting in a theater box watching the performances occurring.