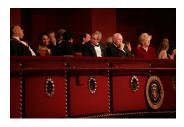

FOIA 2019-0009-F requested photographs of Steven Spielberg.

This FOIA primarily contains photographs of Steven Spielberg at three events – the dinner for the film screening of *Seabiscuit*, a White House reception for the Kennedy Center Honors, and the Kennedy Center Honors Gala. Spielberg, Zubin Mehta, Dolly Parton, Smokey Robinson, and Andrew Lloyd Webber were all honored at the 2006 Kennedy Center Honors Gala on December 3, 2006. Photographs depict President George W. Bush speaking and the honorees on stage in the East Room. Also included are photographs of President and Mrs. Bush and the honorees arriving at the Gala and sitting in a theater box watching the performances occurring.

P120306SC-0363 (2019-0009-F\_M1Hi\_j0169\_1) 12/3/2006 reception for the Kennedy Center honorees:

P120306SC-0418 (2019-0009-F\_M1Hi\_j0009\_1) 12/3/2006 The Kennedy Center Honors Gala for the Kennedy Center honores: Conductor Zublin Mehta, Country singer Dolly Parton, Musical theater composer, Andrew Lloyd Webber, Director Steven Spielberg, Singer and songwriter Willarn