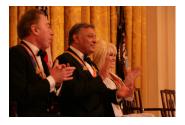

FOIA 2019-0009-F requested photographs of Steven Spielberg.

This FOIA primarily contains photographs of Steven Spielberg at three events – the dinner for the film screening of *Seabiscuit*, a White House reception for the Kennedy Center Honors, and the Kennedy Center Honors Gala. Spielberg, Zubin Mehta, Dolly Parton, Smokey Robinson, and Andrew Lloyd Webber were all honored at the 2006 Kennedy Center Honors Gala on December 3, 2006. Photographs depict President George W. Bush speaking and the honorees on stage in the East Room. Also included are photographs of President and Mrs. Bush and the honorees arriving at the Gala and sitting in a theater box watching the performances occurring.

P120306SC-0224 (2019-0009-F\_M1Hi\_j0146) 12/3/2006 reception for the Kennedy Center honorees:

Conductor Zubin Mehta, Country singer Dolly Parton, Musical theater composer, Andrew Lloyd Webber, Director Steven