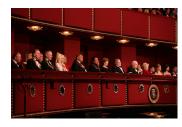

FOIA 2019-0009-F requested photographs of Steven Spielberg.

This FOIA primarily contains photographs of Steven Spielberg at three events – the dinner for the film screening of *Seabiscuit*, a White House reception for the Kennedy Center Honors, and the Kennedy Center Honors Gala. Spielberg, Zubin Mehta, Dolly Parton, Smokey Robinson, and Andrew Lloyd Webber were all honored at the 2006 Kennedy Center Honors Gala on December 3, 2006. Photographs depict President George W. Bush speaking and the honorees on stage in the East Room. Also included are photographs of President and Mrs. Bush and the honorees arriving at the Gala and sitting in a theater box watching the performances occurring.

P120306SC-0363 (2019-0009-F\_M1Hi\_j0169\_1) 12/3/2006 reception for the Kennedy Center honorees:

P120306SC-0418 (2019-0009-F\_M1Hi\_j0009\_1) 12/3/2006 The Kennedy Center Honors Gala for the Kennedy Center honores: Conductor Zublin Mehta, Country singer Dolly Parton, Musical theater composer, Andrew Lloyd Webber, Director Steven Spielberg, Singer and songwriter Willarn