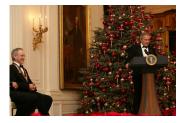

FOIA 2019-0009-F requested photographs of Steven Spielberg.

This FOIA primarily contains photographs of Steven Spielberg at three events – the dinner for the film screening of *Seabiscuit*, a White House reception for the Kennedy Center Honors, and the Kennedy Center Honors Gala. Spielberg, Zubin Mehta, Dolly Parton, Smokey Robinson, and Andrew Lloyd Webber were all honored at the 2006 Kennedy Center Honors Gala on December 3, 2006. Photographs depict President George W. Bush speaking and the honorees on stage in the East Room. Also included are photographs of President and Mrs. Bush and the honorees arriving at the Gala and sitting in a theater box watching the performances occurring.