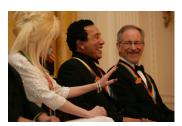

FOIA 2019-0009-F requested photographs of Steven Spielberg.

This FOIA primarily contains photographs of Steven Spielberg at three events – the dinner for the film screening of *Seabiscuit*, a White House reception for the Kennedy Center Honors, and the Kennedy Center Honors Gala. Spielberg, Zubin Mehta, Dolly Parton, Smokey Robinson, and Andrew Lloyd Webber were all honored at the 2006 Kennedy Center Honors Gala on December 3, 2006. Photographs depict President George W. Bush speaking and the honorees on stage in the East Room. Also included are photographs of President and Mrs. Bush and the honorees arriving at the Gala and sitting in a theater box watching the performances occurring.

P120306SC-0224 (2019-0009-F\_M1Hi\_j0146) 12/3/2006 reception for the Kennedy Center honorees:

Conductor Zubin Mehta, Country singer Dolly Parton, Musical theater composer, Andrew Lloyd Webber, Director Steven

P120306SC-0225 (2019-0009-F\_M1Hi\_j0148) 12/3/2006 reception for the Kennedy Center honorees:

Conductor Zubin Mehta, Country singer Dolly Parton, Musical theater composer, Andrew Lloyd Webber, Director Steven

P120306SC-0226 (2019-0009-F\_M1Hi\_j0150) 12/3/2006 reception for the Kennedy Center honorees:

Conductor Zubin Mehta, Country singer Dolly Parton, Musical theater composer, Andrew Lloyd Webber, Director Steven