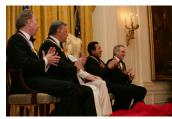

FOIA 2019-0009-F requested photographs of Steven Spielberg.

This FOIA primarily contains photographs of Steven Spielberg at three events – the dinner for the film screening of *Seabiscuit*, a White House reception for the Kennedy Center Honors, and the Kennedy Center Honors Gala. Spielberg, Zubin Mehta, Dolly Parton, Smokey Robinson, and Andrew Lloyd Webber were all honored at the 2006 Kennedy Center Honors Gala on December 3, 2006. Photographs depict President George W. Bush speaking and the honorees on stage in the East Room. Also included are photographs of President and Mrs. Bush and the honorees arriving at the Gala and sitting in a theater box watching the performances occurring.

P120306SC-0224 (2019-0009-F\_M1Hi\_j0146) 12/3/2006 reception for the Kennedy Center honorees:

Conductor Zubin Mehta, Country singer Dolly Parton, Musical theater composer, Andrew Lloyd Webber, Director Steven

P120306SC-0225 (2019-0009-F\_M1Hi\_j0148) 12/3/2006 reception for the Kennedy Center honorees:

Conductor Zubin Mehta, Country singer Dolly Parton, Musical theater composer, Andrew Lloyd Webber, Director Steven

P120306SC-0226 (2019-0009-F\_M1Hi\_j0150) 12/3/2006 reception for the Kennedy Center honorees:

Conductor Zubin Mehta, Country singer Dolly Parton, Musical theater composer, Andrew Lloyd Webber, Director Steven