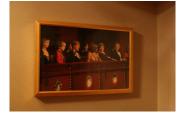

FOIA 2019-0009-F requested photographs of Steven Spielberg.

This FOIA primarily contains photographs of Steven Spielberg at three events – the dinner for the film screening of *Seabiscuit*, a White House reception for the Kennedy Center Honors, and the Kennedy Center Honors Gala. Spielberg, Zubin Mehta, Dolly Parton, Smokey Robinson, and Andrew Lloyd Webber were all honored at the 2006 Kennedy Center Honors Gala on December 3, 2006. Photographs depict President George W. Bush speaking and the honorees on stage in the East Room. Also included are photographs of President and Mrs. Bush and the honorees arriving at the Gala and sitting in a theater box watching the performances occurring.