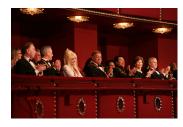

FOIA 2019-0009-F requested photographs of Steven Spielberg.

This FOIA primarily contains photographs of Steven Spielberg at three events – the dinner for the film screening of *Seabiscuit*, a White House reception for the Kennedy Center Honors, and the Kennedy Center Honors Gala. Spielberg, Zubin Mehta, Dolly Parton, Smokey Robinson, and Andrew Lloyd Webber were all honored at the 2006 Kennedy Center Honors Gala on December 3, 2006. Photographs depict President George W. Bush speaking and the honorees on stage in the East Room. Also included are photographs of President and Mrs. Bush and the honorees arriving at the Gala and sitting in a theater box watching the performances occurring.