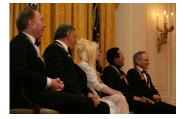

FOIA 2019-0009-F requested photographs of Steven Spielberg.

This FOIA primarily contains photographs of Steven Spielberg at three events – the dinner for the film screening of *Seabiscuit*, a White House reception for the Kennedy Center Honors, and the Kennedy Center Honors Gala. Spielberg, Zubin Mehta, Dolly Parton, Smokey Robinson, and Andrew Lloyd Webber were all honored at the 2006 Kennedy Center Honors Gala on December 3, 2006. Photographs depict President George W. Bush speaking and the honorees on stage in the East Room. Also included are photographs of President and Mrs. Bush and the honorees arriving at the Gala and sitting in a theater box watching the performances occurring.

P120306SC-0363 (2019-0009-F\_M1Hi\_j0169\_1) 12/3/2006 reception for the Kennedy Center honorees:

P120306SC-0418 (2019-0009-F\_M1Hi\_j0009\_1) 12/3/2006 The Kennedy Center Honors Gala for the Kennedy Center honores: Conductor Zublin Mehta, Country singer Dolly Parton, Musical theater composer, Andrew Lloyd Webber, Director Steven Spielberg, Singer and songwriter Willarn