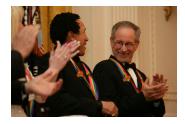

FOIA 2019-0009-F requested photographs of Steven Spielberg.

This FOIA primarily contains photographs of Steven Spielberg at three events – the dinner for the film screening of *Seabiscuit*, a White House reception for the Kennedy Center Honors, and the Kennedy Center Honors Gala. Spielberg, Zubin Mehta, Dolly Parton, Smokey Robinson, and Andrew Lloyd Webber were all honored at the 2006 Kennedy Center Honors Gala on December 3, 2006. Photographs depict President George W. Bush speaking and the honorees on stage in the East Room. Also included are photographs of President and Mrs. Bush and the honorees arriving at the Gala and sitting in a theater box watching the performances occurring.

P120306SC-0224 (2019-0009-F\_M1Hi\_j0146) 12/3/2006 reception for the Kennedy Center honorees:

Conductor Zubin Mehta, Country singer Dolly Parton, Musical theater composer, Andrew Lloyd Webber, Director Steven