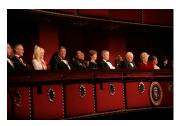

FOIA 2019-0009-F requested photographs of Steven Spielberg.

This FOIA primarily contains photographs of Steven Spielberg at three events – the dinner for the film screening of *Seabiscuit*, a White House reception for the Kennedy Center Honors, and the Kennedy Center Honors Gala. Spielberg, Zubin Mehta, Dolly Parton, Smokey Robinson, and Andrew Lloyd Webber were all honored at the 2006 Kennedy Center Honors Gala on December 3, 2006. Photographs depict President George W. Bush speaking and the honorees on stage in the East Room. Also included are photographs of President and Mrs. Bush and the honorees arriving at the Gala and sitting in a theater box watching the performances occurring.

P120306SC-0363 (2019-0009-F\_M1Hi\_j0169\_1) 12/3/2006 reception for the Kennedy Center honorees:

P120306SC-0418 (2019-0009-F\_M1Hi\_j0009\_1) 12/3/2006 The Kennedy Center Honors Gala for the Kennedy Center honores: Conductor Zublin Mehta, Country singer Dolly Parton, Musical theater composer, Andrew Lloyd Webber, Director Steven Spielberg, Singer and songwriter Willarn