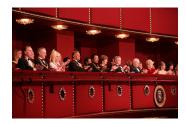

FOIA 2019-0009-F requested photographs of Steven Spielberg.

This FOIA primarily contains photographs of Steven Spielberg at three events – the dinner for the film screening of *Seabiscuit*, a White House reception for the Kennedy Center Honors, and the Kennedy Center Honors Gala. Spielberg, Zubin Mehta, Dolly Parton, Smokey Robinson, and Andrew Lloyd Webber were all honored at the 2006 Kennedy Center Honors Gala on December 3, 2006. Photographs depict President George W. Bush speaking and the honorees on stage in the East Room. Also included are photographs of President and Mrs. Bush and the honorees arriving at the Gala and sitting in a theater box watching the performances occurring.

P120306SC-0363 (2019-0009-F\_M1Hi\_j0169\_1) 12/3/2006 reception for the Kennedy Center honorees:

P120306SC-0418 (2019-0009-F\_M1Hi\_j0009\_1) 12/3/2006 The Kennedy Center Honors Gala for the Kennedy Center honores: Conductor Zublin Mehta, Country singer Dolly Parton, Musical theater composer, Andrew Lloyd Webber, Director Steven Spielberg, Singer and songwriter Willarn