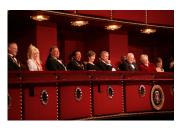

FOIA 2019-0009-F requested photographs of Steven Spielberg.

This FOIA primarily contains photographs of Steven Spielberg at three events – the dinner for the film screening of *Seabiscuit*, a White House reception for the Kennedy Center Honors, and the Kennedy Center Honors Gala. Spielberg, Zubin Mehta, Dolly Parton, Smokey Robinson, and Andrew Lloyd Webber were all honored at the 2006 Kennedy Center Honors Gala on December 3, 2006. Photographs depict President George W. Bush speaking and the honorees on stage in the East Room. Also included are photographs of President and Mrs. Bush and the honorees arriving at the Gala and sitting in a theater box watching the performances occurring.