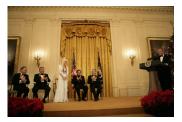

FOIA 2019-0009-F requested photographs of Steven Spielberg.

This FOIA primarily contains photographs of Steven Spielberg at three events – the dinner for the film screening of *Seabiscuit*, a White House reception for the Kennedy Center Honors, and the Kennedy Center Honors Gala. Spielberg, Zubin Mehta, Dolly Parton, Smokey Robinson, and Andrew Lloyd Webber were all honored at the 2006 Kennedy Center Honors Gala on December 3, 2006. Photographs depict President George W. Bush speaking and the honorees on stage in the East Room. Also included are photographs of President and Mrs. Bush and the honorees arriving at the Gala and sitting in a theater box watching the performances occurring.