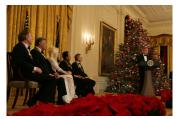

FOIA 2019-0009-F requested photographs of Steven Spielberg.

This FOIA primarily contains photographs of Steven Spielberg at three events – the dinner for the film screening of *Seabiscuit*, a White House reception for the Kennedy Center Honors, and the Kennedy Center Honors Gala. Spielberg, Zubin Mehta, Dolly Parton, Smokey Robinson, and Andrew Lloyd Webber were all honored at the 2006 Kennedy Center Honors Gala on December 3, 2006. Photographs depict President George W. Bush speaking and the honorees on stage in the East Room. Also included are photographs of President and Mrs. Bush and the honorees arriving at the Gala and sitting in a theater box watching the performances occurring.