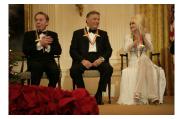

FOIA 2019-0009-F requested photographs of Steven Spielberg.

This FOIA primarily contains photographs of Steven Spielberg at three events – the dinner for the film screening of *Seabiscuit*, a White House reception for the Kennedy Center Honors, and the Kennedy Center Honors Gala. Spielberg, Zubin Mehta, Dolly Parton, Smokey Robinson, and Andrew Lloyd Webber were all honored at the 2006 Kennedy Center Honors Gala on December 3, 2006. Photographs depict President George W. Bush speaking and the honorees on stage in the East Room. Also included are photographs of President and Mrs. Bush and the honorees arriving at the Gala and sitting in a theater box watching the performances occurring.