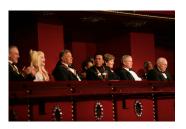

FOIA 2019-0009-F requested photographs of Steven Spielberg.

This FOIA primarily contains photographs of Steven Spielberg at three events – the dinner for the film screening of *Seabiscuit*, a White House reception for the Kennedy Center Honors, and the Kennedy Center Honors Gala. Spielberg, Zubin Mehta, Dolly Parton, Smokey Robinson, and Andrew Lloyd Webber were all honored at the 2006 Kennedy Center Honors Gala on December 3, 2006. Photographs depict President George W. Bush speaking and the honorees on stage in the East Room. Also included are photographs of President and Mrs. Bush and the honorees arriving at the Gala and sitting in a theater box watching the performances occurring.

P120306SC-0224 (2019-0009-F\_M1Hi\_j0146) 12/3/2006 reception for the Kennedy Center honorees:

Conductor Zubin Mehta, Country singer Dolly Parton, Musical theater composer, Andrew Lloyd Webber, Director Steven