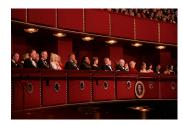

FOIA 2019-0009-F requested photographs of Steven Spielberg.

This FOIA primarily contains photographs of Steven Spielberg at three events – the dinner for the film screening of *Seabiscuit*, a White House reception for the Kennedy Center Honors, and the Kennedy Center Honors Gala. Spielberg, Zubin Mehta, Dolly Parton, Smokey Robinson, and Andrew Lloyd Webber were all honored at the 2006 Kennedy Center Honors Gala on December 3, 2006. Photographs depict President George W. Bush speaking and the honorees on stage in the East Room. Also included are photographs of President and Mrs. Bush and the honorees arriving at the Gala and sitting in a theater box watching the performances occurring.

P120306SC-0363 (2019-0009-F\_M1Hi\_j0169\_1) 12/3/2006 reception for the Kennedy Center honorees:

P120306SC-0418 (2019-0009-F\_M1Hi\_j0009\_1) 12/3/2006 The Kennedy Center Honors Gala for the Kennedy Center honores: Conductor Zublin Mehta, Country singer Dolly Parton, Musical theater composer, Andrew Lloyd Webber, Director Steven Spielberg, Singer and songwriter Willarn