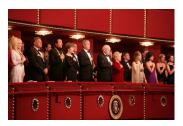

FOIA 2019-0009-F requested photographs of Steven Spielberg.

This FOIA primarily contains photographs of Steven Spielberg at three events – the dinner for the film screening of *Seabiscuit*, a White House reception for the Kennedy Center Honors, and the Kennedy Center Honors Gala. Spielberg, Zubin Mehta, Dolly Parton, Smokey Robinson, and Andrew Lloyd Webber were all honored at the 2006 Kennedy Center Honors Gala on December 3, 2006. Photographs depict President George W. Bush speaking and the honorees on stage in the East Room. Also included are photographs of President and Mrs. Bush and the honorees arriving at the Gala and sitting in a theater box watching the performances occurring.

P120306SC-0363 (2019-0009-F\_M1Hi\_j0169\_1) 12/3/2006 reception for the Kennedy Center honorees:

P120306SC-0418 (2019-0009-F\_M1Hi\_j0009\_1) 12/3/2006 The Kennedy Center Honors Gala for the Kennedy Center honores: Conductor Zublin Mehta, Country singer Dolly Parton, Musical theater composer, Andrew Lloyd Webber, Director Steven Spielberg, Singer and songwriter Willarn

P120306SC-0419 (2019-0009-F\_M1Hi\_j0011\_2) 12/3/2006
The Kennedy Center Honors Gala for the Kennedy Center
honorees: Conductor Zubin Mehta, Country singer Dolly
Parton, Musical theater composer, Andrew Lloyd Webber,
Director Steven Spielberg, Singer and songwriter William