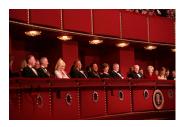

FOIA 2019-0009-F requested photographs of Steven Spielberg.

This FOIA primarily contains photographs of Steven Spielberg at three events – the dinner for the film screening of *Seabiscuit*, a White House reception for the Kennedy Center Honors, and the Kennedy Center Honors Gala. Spielberg, Zubin Mehta, Dolly Parton, Smokey Robinson, and Andrew Lloyd Webber were all honored at the 2006 Kennedy Center Honors Gala on December 3, 2006. Photographs depict President George W. Bush speaking and the honorees on stage in the East Room. Also included are photographs of President and Mrs. Bush and the honorees arriving at the Gala and sitting in a theater box watching the performances occurring.