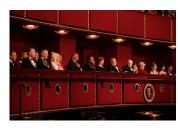

FOIA 2019-0009-F requested photographs of Steven Spielberg.

This FOIA primarily contains photographs of Steven Spielberg at three events – the dinner for the film screening of *Seabiscuit*, a White House reception for the Kennedy Center Honors, and the Kennedy Center Honors Gala. Spielberg, Zubin Mehta, Dolly Parton, Smokey Robinson, and Andrew Lloyd Webber were all honored at the 2006 Kennedy Center Honors Gala on December 3, 2006. Photographs depict President George W. Bush speaking and the honorees on stage in the East Room. Also included are photographs of President and Mrs. Bush and the honorees arriving at the Gala and sitting in a theater box watching the performances occurring.

P120306SC-0363 (2019-0009-F\_M1Hi\_j0169\_1) 12/3/2006 reception for the Kennedy Center honorees:

P120306SC-0418 (2019-0009-F\_M1Hi\_j0009\_1) 12/3/2006 The Kennedy Center Honors Gala for the Kennedy Center honores: Conductor Zublin Mehta, Country singer Dolly Parton, Musical theater composer, Andrew Lloyd Webber, Director Steven Spielberg, Singer and songwriter Willarn