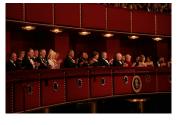

FOIA 2019-0009-F requested photographs of Steven Spielberg.

This FOIA primarily contains photographs of Steven Spielberg at three events – the dinner for the film screening of *Seabiscuit*, a White House reception for the Kennedy Center Honors, and the Kennedy Center Honors Gala. Spielberg, Zubin Mehta, Dolly Parton, Smokey Robinson, and Andrew Lloyd Webber were all honored at the 2006 Kennedy Center Honors Gala on December 3, 2006. Photographs depict President George W. Bush speaking and the honorees on stage in the East Room. Also included are photographs of President and Mrs. Bush and the honorees arriving at the Gala and sitting in a theater box watching the performances occurring.

P120306SC-0363 (2019-0009-F\_M1Hi\_j0169\_1) 12/3/2006 reception for the Kennedy Center honorees:

P120306SC-0418 (2019-0009-F\_M1Hi\_j0009\_1) 12/3/2006 The Kennedy Center Honors Gala for the Kennedy Center honores: Conductor Zublin Mehta, Country singer Dolly Parton, Musical theater composer, Andrew Lloyd Webber, Director Steven Spielberg, Singer and songwriter Willarn