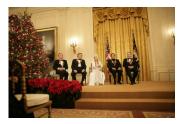

FOIA 2019-0009-F requested photographs of Steven Spielberg.

This FOIA primarily contains photographs of Steven Spielberg at three events – the dinner for the film screening of *Seabiscuit*, a White House reception for the Kennedy Center Honors, and the Kennedy Center Honors Gala. Spielberg, Zubin Mehta, Dolly Parton, Smokey Robinson, and Andrew Lloyd Webber were all honored at the 2006 Kennedy Center Honors Gala on December 3, 2006. Photographs depict President George W. Bush speaking and the honorees on stage in the East Room. Also included are photographs of President and Mrs. Bush and the honorees arriving at the Gala and sitting in a theater box watching the performances occurring.