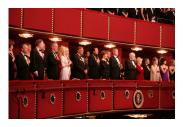

FOIA 2019-0009-F requested photographs of Steven Spielberg.

This FOIA primarily contains photographs of Steven Spielberg at three events – the dinner for the film screening of *Seabiscuit*, a White House reception for the Kennedy Center Honors, and the Kennedy Center Honors Gala. Spielberg, Zubin Mehta, Dolly Parton, Smokey Robinson, and Andrew Lloyd Webber were all honored at the 2006 Kennedy Center Honors Gala on December 3, 2006. Photographs depict President George W. Bush speaking and the honorees on stage in the East Room. Also included are photographs of President and Mrs. Bush and the honorees arriving at the Gala and sitting in a theater box watching the performances occurring.

P120306SC-0363 (2019-0009-F\_M1Hi\_j0169\_1) 12/3/2006 reception for the Kennedy Center honorees:

P120306SC-0418 (2019-0009-F\_M1Hi\_j0009\_1) 12/3/2006 The Kennedy Center Honors Gala for the Kennedy Center honores: Conductor Zublin Mehta, Country singer Dolly Parton, Musical theater composer, Andrew Lloyd Webber, Director Steven Spielberg, Singer and songwriter Willarn

P120306SC-0419 (2019-0009-F\_M1Hi\_j0011\_2) 12/3/2006
The Kennedy Center Honors Gala for the Kennedy Center
honorees: Conductor Zubin Mehta, Country singer Dolly
Parton, Musical theater composer, Andrew Lloyd Webber,
Director Steven Spielberg, Singer and songwriter William