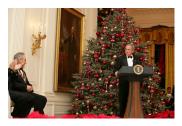

FOIA 2019-0009-F requested photographs of Steven Spielberg.

This FOIA primarily contains photographs of Steven Spielberg at three events – the dinner for the film screening of *Seabiscuit*, a White House reception for the Kennedy Center Honors, and the Kennedy Center Honors Gala. Spielberg, Zubin Mehta, Dolly Parton, Smokey Robinson, and Andrew Lloyd Webber were all honored at the 2006 Kennedy Center Honors Gala on December 3, 2006. Photographs depict President George W. Bush speaking and the honorees on stage in the East Room. Also included are photographs of President and Mrs. Bush and the honorees arriving at the Gala and sitting in a theater box watching the performances occurring.