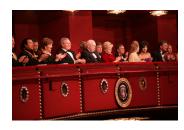

FOIA 2019-0009-F requested photographs of Steven Spielberg.

This FOIA primarily contains photographs of Steven Spielberg at three events – the dinner for the film screening of *Seabiscuit*, a White House reception for the Kennedy Center Honors, and the Kennedy Center Honors Gala. Spielberg, Zubin Mehta, Dolly Parton, Smokey Robinson, and Andrew Lloyd Webber were all honored at the 2006 Kennedy Center Honors Gala on December 3, 2006. Photographs depict President George W. Bush speaking and the honorees on stage in the East Room. Also included are photographs of President and Mrs. Bush and the honorees arriving at the Gala and sitting in a theater box watching the performances occurring.

P120306SC-0363 (2019-0009-F\_M1Hi\_j0169\_1) 12/3/2006 reception for the Kennedy Center honorees:

P120306SC-0418 (2019-0009-F\_M1Hi\_j0009\_1) 12/3/2006 The Kennedy Center Honors Gala for the Kennedy Center honores: Conductor Zublin Mehta, Country singer Dolly Parton, Musical theater composer, Andrew Lloyd Webber, Director Steven Spielberg, Singer and songwriter Willarn