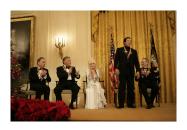

FOIA 2019-0009-F requested photographs of Steven Spielberg.

This FOIA primarily contains photographs of Steven Spielberg at three events – the dinner for the film screening of *Seabiscuit*, a White House reception for the Kennedy Center Honors, and the Kennedy Center Honors Gala. Spielberg, Zubin Mehta, Dolly Parton, Smokey Robinson, and Andrew Lloyd Webber were all honored at the 2006 Kennedy Center Honors Gala on December 3, 2006. Photographs depict President George W. Bush speaking and the honorees on stage in the East Room. Also included are photographs of President and Mrs. Bush and the honorees arriving at the Gala and sitting in a theater box watching the performances occurring.

P120306SC-0363 (2019-0009-F\_M1Hi\_j0169\_1) 12/3/2006 reception for the Kennedy Center honorees:

P120306SC-0418 (2019-0009-F\_M1Hi\_j0009\_1) 12/3/2006 The Kennedy Center Honors Gala for the Kennedy Center honores: Conductor Zublin Mehta, Country singer Dolly Parton, Musical theater composer, Andrew Lloyd Webber, Director Steven Spielberg, Singer and songwriter Willarn

P120306SC-0419 (2019-0009-F\_M1Hi\_j0011\_2) 12/3/2006
The Kennedy Center Honors Gala for the Kennedy Center
honorees: Conductor Zubin Mehta, Country singer Dolly
Parton, Musical theater composer, Andrew Lloyd Webber,
Director Steven Spielberg, Singer and songwriter William

P120306SC-0420 (2019-0009-F\_M1Hi\_j0013) 12/3/2006
The Kennedy Center Honors Gala for the Kennedy Center honorees: Conductor Zubin Mehta, Country singer Dolly Parton, Musical theater composer, Andrew Lloyd Webber, Director Steven Spielberg, Singer and songwriter Willam