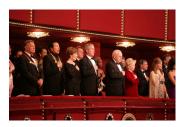

FOIA 2019-0009-F requested photographs of Steven Spielberg.

This FOIA primarily contains photographs of Steven Spielberg at three events – the dinner for the film screening of *Seabiscuit*, a White House reception for the Kennedy Center Honors, and the Kennedy Center Honors Gala. Spielberg, Zubin Mehta, Dolly Parton, Smokey Robinson, and Andrew Lloyd Webber were all honored at the 2006 Kennedy Center Honors Gala on December 3, 2006. Photographs depict President George W. Bush speaking and the honorees on stage in the East Room. Also included are photographs of President and Mrs. Bush and the honorees arriving at the Gala and sitting in a theater box watching the performances occurring.

P120306SC-0363 (2019-0009-F\_M1Hi\_j0169\_1) 12/3/2006 reception for the Kennedy Center honorees:

P120306SC-0418 (2019-0009-F\_M1Hi\_j0009\_1) 12/3/2006 The Kennedy Center Honors Gala for the Kennedy Center honores: Conductor Zublin Mehta, Country singer Dolly Parton, Musical theater composer, Andrew Lloyd Webber, Director Steven Spielberg, Singer and songwriter Willarn

P120306SC-0419 (2019-0009-F\_M1Hi\_j0011\_2) 12/3/2006
The Kennedy Center Honors Gala for the Kennedy Center
honorees: Conductor Zubin Mehta, Country singer Dolly
Parton, Musical theater composer, Andrew Lloyd Webber,
Director Steven Spielberg, Singer and songwriter William