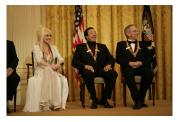

FOIA 2019-0009-F requested photographs of Steven Spielberg.

This FOIA primarily contains photographs of Steven Spielberg at three events – the dinner for the film screening of *Seabiscuit*, a White House reception for the Kennedy Center Honors, and the Kennedy Center Honors Gala. Spielberg, Zubin Mehta, Dolly Parton, Smokey Robinson, and Andrew Lloyd Webber were all honored at the 2006 Kennedy Center Honors Gala on December 3, 2006. Photographs depict President George W. Bush speaking and the honorees on stage in the East Room. Also included are photographs of President and Mrs. Bush and the honorees arriving at the Gala and sitting in a theater box watching the performances occurring.