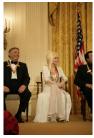

FOIA 2019-0009-F requested photographs of Steven Spielberg.

This FOIA primarily contains photographs of Steven Spielberg at three events – the dinner for the film screening of *Seabiscuit*, a White House reception for the Kennedy Center Honors, and the Kennedy Center Honors Gala. Spielberg, Zubin Mehta, Dolly Parton, Smokey Robinson, and Andrew Lloyd Webber were all honored at the 2006 Kennedy Center Honors Gala on December 3, 2006. Photographs depict President George W. Bush speaking and the honorees on stage in the East Room. Also included are photographs of President and Mrs. Bush and the honorees arriving at the Gala and sitting in a theater box watching the performances occurring.