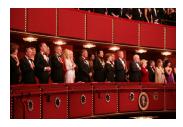

FOIA 2019-0009-F requested photographs of Steven Spielberg.

This FOIA primarily contains photographs of Steven Spielberg at three events – the dinner for the film screening of *Seabiscuit*, a White House reception for the Kennedy Center Honors, and the Kennedy Center Honors Gala. Spielberg, Zubin Mehta, Dolly Parton, Smokey Robinson, and Andrew Lloyd Webber were all honored at the 2006 Kennedy Center Honors Gala on December 3, 2006. Photographs depict President George W. Bush speaking and the honorees on stage in the East Room. Also included are photographs of President and Mrs. Bush and the honorees arriving at the Gala and sitting in a theater box watching the performances occurring.

P120306SC-0363 (2019-0009-F\_M1Hi\_j0169\_1) 12/3/2006 reception for the Kennedy Center honorees:

P120306SC-0418 (2019-0009-F\_M1Hi\_j0009\_1) 12/3/2006 The Kennedy Center Honors Gala for the Kennedy Center honores: Conductor Zublin Mehta, Country singer Dolly Parton, Musical theater composer, Andrew Lloyd Webber, Director Steven Spielberg, Singer and songwriter Willarn

P120306SC-0419 (2019-0009-F\_M1Hi\_j0011\_2) 12/3/2006
The Kennedy Center Honors Gala for the Kennedy Center
honorees: Conductor Zubin Mehta, Country singer Dolly
Parton, Musical theater composer, Andrew Lloyd Webber,
Director Steven Spielberg, Singer and songwriter William