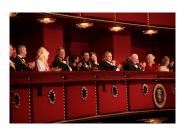

FOIA 2019-0009-F requested photographs of Steven Spielberg.

This FOIA primarily contains photographs of Steven Spielberg at three events – the dinner for the film screening of *Seabiscuit*, a White House reception for the Kennedy Center Honors, and the Kennedy Center Honors Gala. Spielberg, Zubin Mehta, Dolly Parton, Smokey Robinson, and Andrew Lloyd Webber were all honored at the 2006 Kennedy Center Honors Gala on December 3, 2006. Photographs depict President George W. Bush speaking and the honorees on stage in the East Room. Also included are photographs of President and Mrs. Bush and the honorees arriving at the Gala and sitting in a theater box watching the performances occurring.