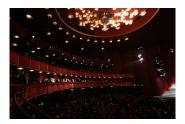

FOIA 2019-0009-F requested photographs of Steven Spielberg.

This FOIA primarily contains photographs of Steven Spielberg at three events – the dinner for the film screening of *Seabiscuit*, a White House reception for the Kennedy Center Honors, and the Kennedy Center Honors Gala. Spielberg, Zubin Mehta, Dolly Parton, Smokey Robinson, and Andrew Lloyd Webber were all honored at the 2006 Kennedy Center Honors Gala on December 3, 2006. Photographs depict President George W. Bush speaking and the honorees on stage in the East Room. Also included are photographs of President and Mrs. Bush and the honorees arriving at the Gala and sitting in a theater box watching the performances occurring.