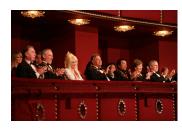

FOIA 2019-0009-F requested photographs of Steven Spielberg.

This FOIA primarily contains photographs of Steven Spielberg at three events – the dinner for the film screening of *Seabiscuit*, a White House reception for the Kennedy Center Honors, and the Kennedy Center Honors Gala. Spielberg, Zubin Mehta, Dolly Parton, Smokey Robinson, and Andrew Lloyd Webber were all honored at the 2006 Kennedy Center Honors Gala on December 3, 2006. Photographs depict President George W. Bush speaking and the honorees on stage in the East Room. Also included are photographs of President and Mrs. Bush and the honorees arriving at the Gala and sitting in a theater box watching the performances occurring.

P120306SC-0363 (2019-0009-F\_M1Hi\_j0169\_1) 12/3/2006 reception for the Kennedy Center honorees:

P120306SC-0418 (2019-0009-F\_M1Hi\_j0009\_1) 12/3/2006 The Kennedy Center Honors Gala for the Kennedy Center honores: Conductor Zublin Mehta, Country singer Dolly Parton, Musical theater composer, Andrew Lloyd Webber, Director Steven Spielberg, Singer and songwriter Willarn

P120306SC-0419 (2019-0009-F\_M1Hi\_j0011\_2) 12/3/2006
The Kennedy Center Honors Gala for the Kennedy Center
honorees: Conductor Zubin Mehta, Country singer Dolly
Parton, Musical theater composer, Andrew Lloyd Webber,
Director Steven Spielberg, Singer and songwriter William