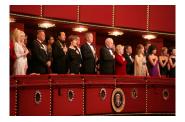

FOIA 2019-0009-F requested photographs of Steven Spielberg.

This FOIA primarily contains photographs of Steven Spielberg at three events – the dinner for the film screening of *Seabiscuit*, a White House reception for the Kennedy Center Honors, and the Kennedy Center Honors Gala. Spielberg, Zubin Mehta, Dolly Parton, Smokey Robinson, and Andrew Lloyd Webber were all honored at the 2006 Kennedy Center Honors Gala on December 3, 2006. Photographs depict President George W. Bush speaking and the honorees on stage in the East Room. Also included are photographs of President and Mrs. Bush and the honorees arriving at the Gala and sitting in a theater box watching the performances occurring.

P120306SC-0363 (2019-0009-F\_M1Hi\_j0169\_1) 12/3/2006 reception for the Kennedy Center honorees:

P120306SC-0418 (2019-0009-F\_M1Hi\_j0009\_1) 12/3/2006 The Kennedy Center Honors Gala for the Kennedy Center honores: Conductor Zublin Mehta, Country singer Dolly Parton, Musical theater composer, Andrew Lloyd Webber, Director Steven Spielberg, Singer and songwriter Willarn

P120306SC-0419 (2019-0009-F\_M1Hi\_j0011\_2) 12/3/2006
The Kennedy Center Honors Gala for the Kennedy Center
honorees: Conductor Zubin Mehta, Country singer Dolly
Parton, Musical theater composer, Andrew Lloyd Webber,
Director Steven Spielberg, Singer and songwriter William