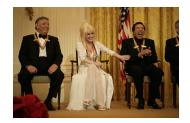

FOIA 2019-0009-F requested photographs of Steven Spielberg.

This FOIA primarily contains photographs of Steven Spielberg at three events – the dinner for the film screening of *Seabiscuit*, a White House reception for the Kennedy Center Honors, and the Kennedy Center Honors Gala. Spielberg, Zubin Mehta, Dolly Parton, Smokey Robinson, and Andrew Lloyd Webber were all honored at the 2006 Kennedy Center Honors Gala on December 3, 2006. Photographs depict President George W. Bush speaking and the honorees on stage in the East Room. Also included are photographs of President and Mrs. Bush and the honorees arriving at the Gala and sitting in a theater box watching the performances occurring.

P120306SC-0224 (2019-0009-F\_M1Hi\_j0146) 12/3/2006 reception for the Kennedy Center honorees:

Conductor Zubin Mehta, Country singer Dolly Parton, Musical theater composer, Andrew Lloyd Webber, Director Steven

P120306SC-0225 (2019-0009-F\_M1Hi\_j0148) 12/3/2006 reception for the Kennedy Center honorees:

Conductor Zubin Mehta, Country singer Dolly Parton, Musical theater composer, Andrew Lloyd Webber, Director Steven

P120306SC-0226 (2019-0009-F\_M1Hi\_j0150) 12/3/2006 reception for the Kennedy Center honorees:

Conductor Zubin Mehta, Country singer Dolly Parton, Musical theater composer, Andrew Lloyd Webber, Director Steven

P120306SC-0227 (2019-0009-F\_M1Hi\_j0152\_1) 12/3/2006 reception for the Kennedy Center honorees:

Conductor Zubin Mehta, Country singer Dolly Parton, Musical theater composer, Andrew Lloyd Webber, Director Steven