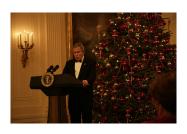

FOIA 2019-0009-F requested photographs of Steven Spielberg.

This FOIA primarily contains photographs of Steven Spielberg at three events – the dinner for the film screening of *Seabiscuit*, a White House reception for the Kennedy Center Honors, and the Kennedy Center Honors Gala. Spielberg, Zubin Mehta, Dolly Parton, Smokey Robinson, and Andrew Lloyd Webber were all honored at the 2006 Kennedy Center Honors Gala on December 3, 2006. Photographs depict President George W. Bush speaking and the honorees on stage in the East Room. Also included are photographs of President and Mrs. Bush and the honorees arriving at the Gala and sitting in a theater box watching the performances occurring.