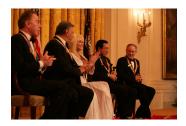

FOIA 2019-0009-F requested photographs of Steven Spielberg.

This FOIA primarily contains photographs of Steven Spielberg at three events – the dinner for the film screening of *Seabiscuit*, a White House reception for the Kennedy Center Honors, and the Kennedy Center Honors Gala. Spielberg, Zubin Mehta, Dolly Parton, Smokey Robinson, and Andrew Lloyd Webber were all honored at the 2006 Kennedy Center Honors Gala on December 3, 2006. Photographs depict President George W. Bush speaking and the honorees on stage in the East Room. Also included are photographs of President and Mrs. Bush and the honorees arriving at the Gala and sitting in a theater box watching the performances occurring.

P120306SC-0224 (2019-0009-F\_M1Hi\_j0146) 12/3/2006 reception for the Kennedy Center honorees:

Conductor Zubin Mehta, Country singer Dolly Parton, Musical theater composer, Andrew Lloyd Webber, Director Steven