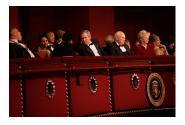

FOIA 2019-0009-F requested photographs of Steven Spielberg.

This FOIA primarily contains photographs of Steven Spielberg at three events – the dinner for the film screening of *Seabiscuit*, a White House reception for the Kennedy Center Honors, and the Kennedy Center Honors Gala. Spielberg, Zubin Mehta, Dolly Parton, Smokey Robinson, and Andrew Lloyd Webber were all honored at the 2006 Kennedy Center Honors Gala on December 3, 2006. Photographs depict President George W. Bush speaking and the honorees on stage in the East Room. Also included are photographs of President and Mrs. Bush and the honorees arriving at the Gala and sitting in a theater box watching the performances occurring.

P120306SC-0363 (2019-0009-F\_M1Hi\_j0169\_1) 12/3/2006 reception for the Kennedy Center honorees:

P120306SC-0418 (2019-0009-F\_M1Hi\_j0009\_1) 12/3/2006 The Kennedy Center Honors Gala for the Kennedy Center honores: Conductor Zublin Mehta, Country singer Dolly Parton, Musical theater composer, Andrew Lloyd Webber, Director Steven Spielberg, Singer and songwriter Willarn