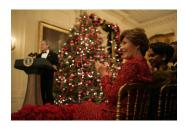

FOIA 2019-0009-F requested photographs of Steven Spielberg.

This FOIA primarily contains photographs of Steven Spielberg at three events – the dinner for the film screening of *Seabiscuit*, a White House reception for the Kennedy Center Honors, and the Kennedy Center Honors Gala. Spielberg, Zubin Mehta, Dolly Parton, Smokey Robinson, and Andrew Lloyd Webber were all honored at the 2006 Kennedy Center Honors Gala on December 3, 2006. Photographs depict President George W. Bush speaking and the honorees on stage in the East Room. Also included are photographs of President and Mrs. Bush and the honorees arriving at the Gala and sitting in a theater box watching the performances occurring.