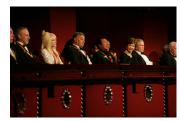

FOIA 2019-0009-F requested photographs of Steven Spielberg.

This FOIA primarily contains photographs of Steven Spielberg at three events – the dinner for the film screening of *Seabiscuit*, a White House reception for the Kennedy Center Honors, and the Kennedy Center Honors Gala. Spielberg, Zubin Mehta, Dolly Parton, Smokey Robinson, and Andrew Lloyd Webber were all honored at the 2006 Kennedy Center Honors Gala on December 3, 2006. Photographs depict President George W. Bush speaking and the honorees on stage in the East Room. Also included are photographs of President and Mrs. Bush and the honorees arriving at the Gala and sitting in a theater box watching the performances occurring.

P120306SC-0363 (2019-0009-F\_M1Hi\_j0169\_1) 12/3/2006 reception for the Kennedy Center honorees:

P120306SC-0418 (2019-0009-F\_M1Hi\_j0009\_1) 12/3/2006 The Kennedy Center Honors Gala for the Kennedy Center honores: Conductor Zublin Mehta, Country singer Dolly Parton, Musical theater composer, Andrew Lloyd Webber, Director Steven Spielberg, Singer and songwriter Willarn