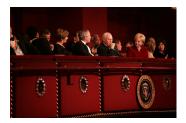

FOIA 2019-0009-F requested photographs of Steven Spielberg.

This FOIA primarily contains photographs of Steven Spielberg at three events – the dinner for the film screening of *Seabiscuit*, a White House reception for the Kennedy Center Honors, and the Kennedy Center Honors Gala. Spielberg, Zubin Mehta, Dolly Parton, Smokey Robinson, and Andrew Lloyd Webber were all honored at the 2006 Kennedy Center Honors Gala on December 3, 2006. Photographs depict President George W. Bush speaking and the honorees on stage in the East Room. Also included are photographs of President and Mrs. Bush and the honorees arriving at the Gala and sitting in a theater box watching the performances occurring.