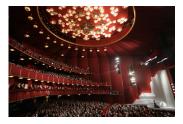

FOIA 2019-0009-F requested photographs of Steven Spielberg.

This FOIA primarily contains photographs of Steven Spielberg at three events – the dinner for the film screening of *Seabiscuit*, a White House reception for the Kennedy Center Honors, and the Kennedy Center Honors Gala. Spielberg, Zubin Mehta, Dolly Parton, Smokey Robinson, and Andrew Lloyd Webber were all honored at the 2006 Kennedy Center Honors Gala on December 3, 2006. Photographs depict President George W. Bush speaking and the honorees on stage in the East Room. Also included are photographs of President and Mrs. Bush and the honorees arriving at the Gala and sitting in a theater box watching the performances occurring.

P120306SC-0363 (2019-0009-F\_M1Hi\_j0169\_1) 12/3/2006 reception for the Kennedy Center honorees:

P120306SC-0418 (2019-0009-F\_M1Hi\_j0009\_1) 12/3/2006 The Kennedy Center Honors Gala for the Kennedy Center honores: Conductor Zublin Mehta, Country singer Dolly Parton, Musical theater composer, Andrew Lloyd Webber, Director Steven Spielberg, Singer and songwriter Willarn