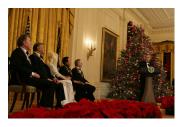

FOIA 2019-0009-F requested photographs of Steven Spielberg.

This FOIA primarily contains photographs of Steven Spielberg at three events – the dinner for the film screening of *Seabiscuit*, a White House reception for the Kennedy Center Honors, and the Kennedy Center Honors Gala. Spielberg, Zubin Mehta, Dolly Parton, Smokey Robinson, and Andrew Lloyd Webber were all honored at the 2006 Kennedy Center Honors Gala on December 3, 2006. Photographs depict President George W. Bush speaking and the honorees on stage in the East Room. Also included are photographs of President and Mrs. Bush and the honorees arriving at the Gala and sitting in a theater box watching the performances occurring.