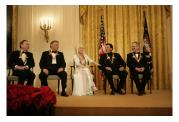

FOIA 2019-0009-F requested photographs of Steven Spielberg.

This FOIA primarily contains photographs of Steven Spielberg at three events – the dinner for the film screening of *Seabiscuit*, a White House reception for the Kennedy Center Honors, and the Kennedy Center Honors Gala. Spielberg, Zubin Mehta, Dolly Parton, Smokey Robinson, and Andrew Lloyd Webber were all honored at the 2006 Kennedy Center Honors Gala on December 3, 2006. Photographs depict President George W. Bush speaking and the honorees on stage in the East Room. Also included are photographs of President and Mrs. Bush and the honorees arriving at the Gala and sitting in a theater box watching the performances occurring.

P120306SC-0224 (2019-0009-F\_M1Hi\_j0146) 12/3/2006 reception for the Kennedy Center honorees:

Conductor Zubin Mehta, Country singer Dolly Parton, Musical theater composer, Andrew Lloyd Webber, Director Steven