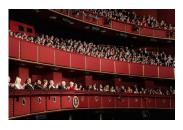

FOIA 2019-0009-F requested photographs of Steven Spielberg.

This FOIA primarily contains photographs of Steven Spielberg at three events – the dinner for the film screening of *Seabiscuit*, a White House reception for the Kennedy Center Honors, and the Kennedy Center Honors Gala. Spielberg, Zubin Mehta, Dolly Parton, Smokey Robinson, and Andrew Lloyd Webber were all honored at the 2006 Kennedy Center Honors Gala on December 3, 2006. Photographs depict President George W. Bush speaking and the honorees on stage in the East Room. Also included are photographs of President and Mrs. Bush and the honorees arriving at the Gala and sitting in a theater box watching the performances occurring.