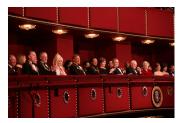

FOIA 2019-0009-F requested photographs of Steven Spielberg.

This FOIA primarily contains photographs of Steven Spielberg at three events – the dinner for the film screening of *Seabiscuit*, a White House reception for the Kennedy Center Honors, and the Kennedy Center Honors Gala. Spielberg, Zubin Mehta, Dolly Parton, Smokey Robinson, and Andrew Lloyd Webber were all honored at the 2006 Kennedy Center Honors Gala on December 3, 2006. Photographs depict President George W. Bush speaking and the honorees on stage in the East Room. Also included are photographs of President and Mrs. Bush and the honorees arriving at the Gala and sitting in a theater box watching the performances occurring.

P120306SC-0363 (2019-0009-F\_M1Hi\_j0169\_1) 12/3/2006 reception for the Kennedy Center honorees:

P120306SC-0418 (2019-0009-F\_M1Hi\_j0009\_1) 12/3/2006 The Kennedy Center Honors Gala for the Kennedy Center honores: Conductor Zublin Mehta, Country singer Dolly Parton, Musical theater composer, Andrew Lloyd Webber, Director Steven Spielberg, Singer and songwriter Willarn