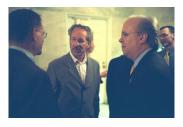

FOIA 2019-0009-F requested photographs of Steven Spielberg.

This FOIA primarily contains photographs of Steven Spielberg at three events – the dinner for the film screening of *Seabiscuit*, a White House reception for the Kennedy Center Honors, and the Kennedy Center Honors Gala. Spielberg, Zubin Mehta, Dolly Parton, Smokey Robinson, and Andrew Lloyd Webber were all honored at the 2006 Kennedy Center Honors Gala on December 3, 2006. Photographs depict President George W. Bush speaking and the honorees on stage in the East Room. Also included are photographs of President and Mrs. Bush and the honorees arriving at the Gala and sitting in a theater box watching the performances occurring.