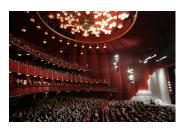

FOIA 2019-0009-F requested photographs of Steven Spielberg.

This FOIA primarily contains photographs of Steven Spielberg at three events – the dinner for the film screening of *Seabiscuit*, a White House reception for the Kennedy Center Honors, and the Kennedy Center Honors Gala. Spielberg, Zubin Mehta, Dolly Parton, Smokey Robinson, and Andrew Lloyd Webber were all honored at the 2006 Kennedy Center Honors Gala on December 3, 2006. Photographs depict President George W. Bush speaking and the honorees on stage in the East Room. Also included are photographs of President and Mrs. Bush and the honorees arriving at the Gala and sitting in a theater box watching the performances occurring.

P120306SC-0363 (2019-0009-F\_M1Hi\_j0169\_1) 12/3/2006 reception for the Kennedy Center honorees:

P120306SC-0418 (2019-0009-F\_M1Hi\_j0009\_1) 12/3/2006 The Kennedy Center Honors Gala for the Kennedy Center honores: Conductor Zublin Mehta, Country singer Dolly Parton, Musical theater composer, Andrew Lloyd Webber, Director Steven Spielberg, Singer and songwriter Willarn