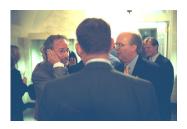

FOIA 2019-0009-F requested photographs of Steven Spielberg.

This FOIA primarily contains photographs of Steven Spielberg at three events – the dinner for the film screening of *Seabiscuit*, a White House reception for the Kennedy Center Honors, and the Kennedy Center Honors Gala. Spielberg, Zubin Mehta, Dolly Parton, Smokey Robinson, and Andrew Lloyd Webber were all honored at the 2006 Kennedy Center Honors Gala on December 3, 2006. Photographs depict President George W. Bush speaking and the honorees on stage in the East Room. Also included are photographs of President and Mrs. Bush and the honorees arriving at the Gala and sitting in a theater box watching the performances occurring.