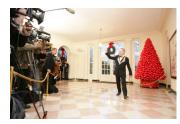

FOIA 2019-0009-F requested photographs of Steven Spielberg.

This FOIA primarily contains photographs of Steven Spielberg at three events – the dinner for the film screening of *Seabiscuit*, a White House reception for the Kennedy Center Honors, and the Kennedy Center Honors Gala. Spielberg, Zubin Mehta, Dolly Parton, Smokey Robinson, and Andrew Lloyd Webber were all honored at the 2006 Kennedy Center Honors Gala on December 3, 2006. Photographs depict President George W. Bush speaking and the honorees on stage in the East Room. Also included are photographs of President and Mrs. Bush and the honorees arriving at the Gala and sitting in a theater box watching the performances occurring.