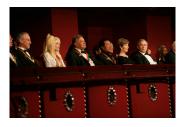

FOIA 2019-0009-F requested photographs of Steven Spielberg.

This FOIA primarily contains photographs of Steven Spielberg at three events – the dinner for the film screening of *Seabiscuit*, a White House reception for the Kennedy Center Honors, and the Kennedy Center Honors Gala. Spielberg, Zubin Mehta, Dolly Parton, Smokey Robinson, and Andrew Lloyd Webber were all honored at the 2006 Kennedy Center Honors Gala on December 3, 2006. Photographs depict President George W. Bush speaking and the honorees on stage in the East Room. Also included are photographs of President and Mrs. Bush and the honorees arriving at the Gala and sitting in a theater box watching the performances occurring.

P120306SC-0363 (2019-0009-F\_M1Hi\_j0169\_1) 12/3/2006 reception for the Kennedy Center honorees:

P120306SC-0418 (2019-0009-F\_M1Hi\_j0009\_1) 12/3/2006 The Kennedy Center Honors Gala for the Kennedy Center honores: Conductor Zublin Mehta, Country singer Dolly Parton, Musical theater composer, Andrew Lloyd Webber, Director Steven Spielberg, Singer and songwriter Willarn