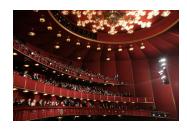

FOIA 2019-0009-F requested photographs of Steven Spielberg.

This FOIA primarily contains photographs of Steven Spielberg at three events – the dinner for the film screening of *Seabiscuit*, a White House reception for the Kennedy Center Honors, and the Kennedy Center Honors Gala. Spielberg, Zubin Mehta, Dolly Parton, Smokey Robinson, and Andrew Lloyd Webber were all honored at the 2006 Kennedy Center Honors Gala on December 3, 2006. Photographs depict President George W. Bush speaking and the honorees on stage in the East Room. Also included are photographs of President and Mrs. Bush and the honorees arriving at the Gala and sitting in a theater box watching the performances occurring.