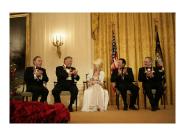

FOIA 2019-0009-F requested photographs of Steven Spielberg.

This FOIA primarily contains photographs of Steven Spielberg at three events – the dinner for the film screening of *Seabiscuit*, a White House reception for the Kennedy Center Honors, and the Kennedy Center Honors Gala. Spielberg, Zubin Mehta, Dolly Parton, Smokey Robinson, and Andrew Lloyd Webber were all honored at the 2006 Kennedy Center Honors Gala on December 3, 2006. Photographs depict President George W. Bush speaking and the honorees on stage in the East Room. Also included are photographs of President and Mrs. Bush and the honorees arriving at the Gala and sitting in a theater box watching the performances occurring.

P120306SC-0363 (2019-0009-F\_M1Hi\_j0169\_1) 12/3/2006 reception for the Kennedy Center honorees:

P120306SC-0418 (2019-0009-F\_M1Hi\_j0009\_1) 12/3/2006 The Kennedy Center Honors Gala for the Kennedy Center honores: Conductor Zublin Mehta, Country singer Dolly Parton, Musical theater composer, Andrew Lloyd Webber, Director Steven Spielberg, Singer and songwriter Willarn