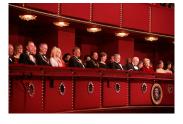

FOIA 2019-0009-F requested photographs of Steven Spielberg.

This FOIA primarily contains photographs of Steven Spielberg at three events – the dinner for the film screening of *Seabiscuit*, a White House reception for the Kennedy Center Honors, and the Kennedy Center Honors Gala. Spielberg, Zubin Mehta, Dolly Parton, Smokey Robinson, and Andrew Lloyd Webber were all honored at the 2006 Kennedy Center Honors Gala on December 3, 2006. Photographs depict President George W. Bush speaking and the honorees on stage in the East Room. Also included are photographs of President and Mrs. Bush and the honorees arriving at the Gala and sitting in a theater box watching the performances occurring.

P120306SC-0363 (2019-0009-F\_M1Hi\_j0169\_1) 12/3/2006 reception for the Kennedy Center honorees:

P120306SC-0418 (2019-0009-F\_M1Hi\_j0009\_1) 12/3/2006 The Kennedy Center Honors Gala for the Kennedy Center honores: Conductor Zublin Mehta, Country singer Dolly Parton, Musical theater composer, Andrew Lloyd Webber, Director Steven Spielberg, Singer and songwriter Willarn