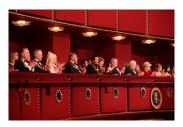

FOIA 2019-0009-F requested photographs of Steven Spielberg.

This FOIA primarily contains photographs of Steven Spielberg at three events – the dinner for the film screening of *Seabiscuit*, a White House reception for the Kennedy Center Honors, and the Kennedy Center Honors Gala. Spielberg, Zubin Mehta, Dolly Parton, Smokey Robinson, and Andrew Lloyd Webber were all honored at the 2006 Kennedy Center Honors Gala on December 3, 2006. Photographs depict President George W. Bush speaking and the honorees on stage in the East Room. Also included are photographs of President and Mrs. Bush and the honorees arriving at the Gala and sitting in a theater box watching the performances occurring.

P120306SC-0363 (2019-0009-F\_M1Hi\_j0169\_1) 12/3/2006 reception for the Kennedy Center honorees:

P120306SC-0418 (2019-0009-F\_M1Hi\_j0009\_1) 12/3/2006 The Kennedy Center Honors Gala for the Kennedy Center honores: Conductor Zublin Mehta, Country singer Dolly Parton, Musical theater composer, Andrew Lloyd Webber, Director Steven Spielberg, Singer and songwriter Willarn