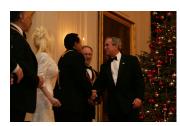

FOIA 2019-0009-F requested photographs of Steven Spielberg.

This FOIA primarily contains photographs of Steven Spielberg at three events – the dinner for the film screening of *Seabiscuit*, a White House reception for the Kennedy Center Honors, and the Kennedy Center Honors Gala. Spielberg, Zubin Mehta, Dolly Parton, Smokey Robinson, and Andrew Lloyd Webber were all honored at the 2006 Kennedy Center Honors Gala on December 3, 2006. Photographs depict President George W. Bush speaking and the honorees on stage in the East Room. Also included are photographs of President and Mrs. Bush and the honorees arriving at the Gala and sitting in a theater box watching the performances occurring.