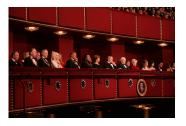

FOIA 2019-0009-F requested photographs of Steven Spielberg.

This FOIA primarily contains photographs of Steven Spielberg at three events – the dinner for the film screening of *Seabiscuit*, a White House reception for the Kennedy Center Honors, and the Kennedy Center Honors Gala. Spielberg, Zubin Mehta, Dolly Parton, Smokey Robinson, and Andrew Lloyd Webber were all honored at the 2006 Kennedy Center Honors Gala on December 3, 2006. Photographs depict President George W. Bush speaking and the honorees on stage in the East Room. Also included are photographs of President and Mrs. Bush and the honorees arriving at the Gala and sitting in a theater box watching the performances occurring.

P120306SC-0363 (2019-0009-F\_M1Hi\_j0169\_1) 12/3/2006 reception for the Kennedy Center honorees:

P120306SC-0418 (2019-0009-F\_M1Hi\_j0009\_1) 12/3/2006 The Kennedy Center Honors Gala for the Kennedy Center honores: Conductor Zublin Mehta, Country singer Dolly Parton, Musical theater composer, Andrew Lloyd Webber, Director Steven Spielberg, Singer and songwriter Willarn