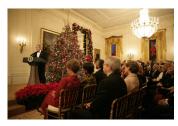

FOIA 2019-0009-F requested photographs of Steven Spielberg.

This FOIA primarily contains photographs of Steven Spielberg at three events – the dinner for the film screening of *Seabiscuit*, a White House reception for the Kennedy Center Honors, and the Kennedy Center Honors Gala. Spielberg, Zubin Mehta, Dolly Parton, Smokey Robinson, and Andrew Lloyd Webber were all honored at the 2006 Kennedy Center Honors Gala on December 3, 2006. Photographs depict President George W. Bush speaking and the honorees on stage in the East Room. Also included are photographs of President and Mrs. Bush and the honorees arriving at the Gala and sitting in a theater box watching the performances occurring.