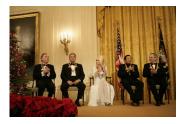

FOIA 2019-0009-F requested photographs of Steven Spielberg.

This FOIA primarily contains photographs of Steven Spielberg at three events – the dinner for the film screening of *Seabiscuit*, a White House reception for the Kennedy Center Honors, and the Kennedy Center Honors Gala. Spielberg, Zubin Mehta, Dolly Parton, Smokey Robinson, and Andrew Lloyd Webber were all honored at the 2006 Kennedy Center Honors Gala on December 3, 2006. Photographs depict President George W. Bush speaking and the honorees on stage in the East Room. Also included are photographs of President and Mrs. Bush and the honorees arriving at the Gala and sitting in a theater box watching the performances occurring.