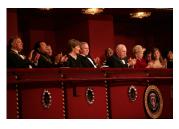

FOIA 2019-0009-F requested photographs of Steven Spielberg.

This FOIA primarily contains photographs of Steven Spielberg at three events – the dinner for the film screening of *Seabiscuit*, a White House reception for the Kennedy Center Honors, and the Kennedy Center Honors Gala. Spielberg, Zubin Mehta, Dolly Parton, Smokey Robinson, and Andrew Lloyd Webber were all honored at the 2006 Kennedy Center Honors Gala on December 3, 2006. Photographs depict President George W. Bush speaking and the honorees on stage in the East Room. Also included are photographs of President and Mrs. Bush and the honorees arriving at the Gala and sitting in a theater box watching the performances occurring.