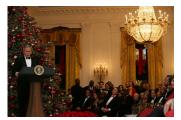

FOIA 2019-0009-F requested photographs of Steven Spielberg.

This FOIA primarily contains photographs of Steven Spielberg at three events – the dinner for the film screening of *Seabiscuit*, a White House reception for the Kennedy Center Honors, and the Kennedy Center Honors Gala. Spielberg, Zubin Mehta, Dolly Parton, Smokey Robinson, and Andrew Lloyd Webber were all honored at the 2006 Kennedy Center Honors Gala on December 3, 2006. Photographs depict President George W. Bush speaking and the honorees on stage in the East Room. Also included are photographs of President and Mrs. Bush and the honorees arriving at the Gala and sitting in a theater box watching the performances occurring.