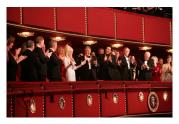

FOIA 2019-0009-F requested photographs of Steven Spielberg.

This FOIA primarily contains photographs of Steven Spielberg at three events – the dinner for the film screening of *Seabiscuit*, a White House reception for the Kennedy Center Honors, and the Kennedy Center Honors Gala. Spielberg, Zubin Mehta, Dolly Parton, Smokey Robinson, and Andrew Lloyd Webber were all honored at the 2006 Kennedy Center Honors Gala on December 3, 2006. Photographs depict President George W. Bush speaking and the honorees on stage in the East Room. Also included are photographs of President and Mrs. Bush and the honorees arriving at the Gala and sitting in a theater box watching the performances occurring.

P120306SC-0363 (2019-0009-F\_M1Hi\_j0169\_1) 12/3/2006 reception for the Kennedy Center honorees:

P120306SC-0418 (2019-0009-F\_M1Hi\_j0009\_1) 12/3/2006 The Kennedy Center Honors Gala for the Kennedy Center honores: Conductor Zublin Mehta, Country singer Dolly Parton, Musical theater composer, Andrew Lloyd Webber, Director Steven Spielberg, Singer and songwriter Willarn

P120306SC-0419 (2019-0009-F\_M1Hi\_j0011\_2) 12/3/2006
The Kennedy Center Honors Gala for the Kennedy Center
honorees: Conductor Zubin Mehta, Country singer Dolly
Parton, Musical theater composer, Andrew Lloyd Webber,
Director Steven Spielberg, Singer and songwriter William