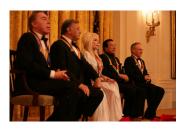

FOIA 2019-0009-F requested photographs of Steven Spielberg.

This FOIA primarily contains photographs of Steven Spielberg at three events – the dinner for the film screening of *Seabiscuit*, a White House reception for the Kennedy Center Honors, and the Kennedy Center Honors Gala. Spielberg, Zubin Mehta, Dolly Parton, Smokey Robinson, and Andrew Lloyd Webber were all honored at the 2006 Kennedy Center Honors Gala on December 3, 2006. Photographs depict President George W. Bush speaking and the honorees on stage in the East Room. Also included are photographs of President and Mrs. Bush and the honorees arriving at the Gala and sitting in a theater box watching the performances occurring.

P120306SC-0224 (2019-0009-F\_M1Hi\_j0146) 12/3/2006 reception for the Kennedy Center honorees:

Conductor Zubin Mehta, Country singer Dolly Parton, Musical theater composer, Andrew Lloyd Webber, Director Steven