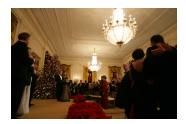

FOIA 2019-0009-F requested photographs of Steven Spielberg.

This FOIA primarily contains photographs of Steven Spielberg at three events – the dinner for the film screening of *Seabiscuit*, a White House reception for the Kennedy Center Honors, and the Kennedy Center Honors Gala. Spielberg, Zubin Mehta, Dolly Parton, Smokey Robinson, and Andrew Lloyd Webber were all honored at the 2006 Kennedy Center Honors Gala on December 3, 2006. Photographs depict President George W. Bush speaking and the honorees on stage in the East Room. Also included are photographs of President and Mrs. Bush and the honorees arriving at the Gala and sitting in a theater box watching the performances occurring.