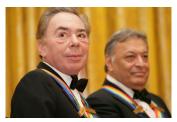

FOIA 2019-0009-F requested photographs of Steven Spielberg.

This FOIA primarily contains photographs of Steven Spielberg at three events – the dinner for the film screening of *Seabiscuit*, a White House reception for the Kennedy Center Honors, and the Kennedy Center Honors Gala. Spielberg, Zubin Mehta, Dolly Parton, Smokey Robinson, and Andrew Lloyd Webber were all honored at the 2006 Kennedy Center Honors Gala on December 3, 2006. Photographs depict President George W. Bush speaking and the honorees on stage in the East Room. Also included are photographs of President and Mrs. Bush and the honorees arriving at the Gala and sitting in a theater box watching the performances occurring.