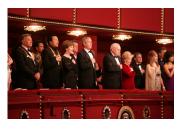

FOIA 2019-0009-F requested photographs of Steven Spielberg.

This FOIA primarily contains photographs of Steven Spielberg at three events – the dinner for the film screening of *Seabiscuit*, a White House reception for the Kennedy Center Honors, and the Kennedy Center Honors Gala. Spielberg, Zubin Mehta, Dolly Parton, Smokey Robinson, and Andrew Lloyd Webber were all honored at the 2006 Kennedy Center Honors Gala on December 3, 2006. Photographs depict President George W. Bush speaking and the honorees on stage in the East Room. Also included are photographs of President and Mrs. Bush and the honorees arriving at the Gala and sitting in a theater box watching the performances occurring.

P120306SC-0363 (2019-0009-F\_M1Hi\_j0169\_1) 12/3/2006 reception for the Kennedy Center honorees:

P120306SC-0418 (2019-0009-F\_M1Hi\_j0009\_1) 12/3/2006 The Kennedy Center Honors Gala for the Kennedy Center honores: Conductor Zublin Mehta, Country singer Dolly Parton, Musical theater composer, Andrew Lloyd Webber, Director Steven Spielberg, Singer and songwriter Willarn