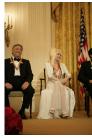

FOIA 2019-0009-F requested photographs of Steven Spielberg.

This FOIA primarily contains photographs of Steven Spielberg at three events – the dinner for the film screening of *Seabiscuit*, a White House reception for the Kennedy Center Honors, and the Kennedy Center Honors Gala. Spielberg, Zubin Mehta, Dolly Parton, Smokey Robinson, and Andrew Lloyd Webber were all honored at the 2006 Kennedy Center Honors Gala on December 3, 2006. Photographs depict President George W. Bush speaking and the honorees on stage in the East Room. Also included are photographs of President and Mrs. Bush and the honorees arriving at the Gala and sitting in a theater box watching the performances occurring.