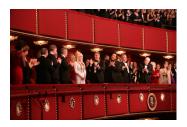

FOIA 2019-0009-F requested photographs of Steven Spielberg.

This FOIA primarily contains photographs of Steven Spielberg at three events – the dinner for the film screening of *Seabiscuit*, a White House reception for the Kennedy Center Honors, and the Kennedy Center Honors Gala. Spielberg, Zubin Mehta, Dolly Parton, Smokey Robinson, and Andrew Lloyd Webber were all honored at the 2006 Kennedy Center Honors Gala on December 3, 2006. Photographs depict President George W. Bush speaking and the honorees on stage in the East Room. Also included are photographs of President and Mrs. Bush and the honorees arriving at the Gala and sitting in a theater box watching the performances occurring.

P120306SC-0363 (2019-0009-F\_M1Hi\_j0169\_1) 12/3/2006 reception for the Kennedy Center honorees:

P120306SC-0418 (2019-0009-F\_M1Hi\_j0009\_1) 12/3/2006 The Kennedy Center Honors Gala for the Kennedy Center honores: Conductor Zublin Mehta, Country singer Dolly Parton, Musical theater composer, Andrew Lloyd Webber, Director Steven Spielberg, Singer and songwriter Willarn

P120306SC-0419 (2019-0009-F\_M1Hi\_j0011\_2) 12/3/2006
The Kennedy Center Honors Gala for the Kennedy Center
honorees: Conductor Zubin Mehta, Country singer Dolly
Parton, Musical theater composer, Andrew Lloyd Webber,
Director Steven Spielberg, Singer and songwriter William