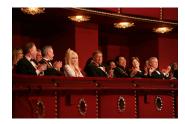

FOIA 2019-0009-F requested photographs of Steven Spielberg.

This FOIA primarily contains photographs of Steven Spielberg at three events – the dinner for the film screening of *Seabiscuit*, a White House reception for the Kennedy Center Honors, and the Kennedy Center Honors Gala. Spielberg, Zubin Mehta, Dolly Parton, Smokey Robinson, and Andrew Lloyd Webber were all honored at the 2006 Kennedy Center Honors Gala on December 3, 2006. Photographs depict President George W. Bush speaking and the honorees on stage in the East Room. Also included are photographs of President and Mrs. Bush and the honorees arriving at the Gala and sitting in a theater box watching the performances occurring.