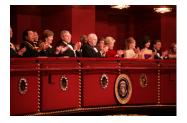

FOIA 2019-0009-F requested photographs of Steven Spielberg.

This FOIA primarily contains photographs of Steven Spielberg at three events – the dinner for the film screening of *Seabiscuit*, a White House reception for the Kennedy Center Honors, and the Kennedy Center Honors Gala. Spielberg, Zubin Mehta, Dolly Parton, Smokey Robinson, and Andrew Lloyd Webber were all honored at the 2006 Kennedy Center Honors Gala on December 3, 2006. Photographs depict President George W. Bush speaking and the honorees on stage in the East Room. Also included are photographs of President and Mrs. Bush and the honorees arriving at the Gala and sitting in a theater box watching the performances occurring.

P120306SC-0363 (2019-0009-F\_M1Hi\_j0169\_1) 12/3/2006 reception for the Kennedy Center honorees:

P120306SC-0418 (2019-0009-F\_M1Hi\_j0009\_1) 12/3/2006 The Kennedy Center Honors Gala for the Kennedy Center honores: Conductor Zublin Mehta, Country singer Dolly Parton, Musical theater composer, Andrew Lloyd Webber, Director Steven Spielberg, Singer and songwriter Willarn