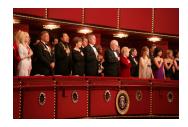

FOIA 2019-0009-F requested photographs of Steven Spielberg.

This FOIA primarily contains photographs of Steven Spielberg at three events – the dinner for the film screening of *Seabiscuit*, a White House reception for the Kennedy Center Honors, and the Kennedy Center Honors Gala. Spielberg, Zubin Mehta, Dolly Parton, Smokey Robinson, and Andrew Lloyd Webber were all honored at the 2006 Kennedy Center Honors Gala on December 3, 2006. Photographs depict President George W. Bush speaking and the honorees on stage in the East Room. Also included are photographs of President and Mrs. Bush and the honorees arriving at the Gala and sitting in a theater box watching the performances occurring.

P120306SC-0363 (2019-0009-F\_M1Hi\_j0169\_1) 12/3/2006 reception for the Kennedy Center honorees:

P120306SC-0418 (2019-0009-F\_M1Hi\_j0009\_1) 12/3/2006 The Kennedy Center Honors Gala for the Kennedy Center honores: Conductor Zublin Mehta, Country singer Dolly Parton, Musical theater composer, Andrew Lloyd Webber, Director Steven Spielberg, Singer and songwriter Willarn

P120306SC-0419 (2019-0009-F\_M1Hi\_j0011\_2) 12/3/2006
The Kennedy Center Honors Gala for the Kennedy Center
honorees: Conductor Zubin Mehta, Country singer Dolly
Parton, Musical theater composer, Andrew Lloyd Webber,
Director Steven Spielberg, Singer and songwriter William