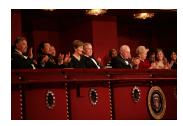

FOIA 2019-0009-F requested photographs of Steven Spielberg.

This FOIA primarily contains photographs of Steven Spielberg at three events – the dinner for the film screening of *Seabiscuit*, a White House reception for the Kennedy Center Honors, and the Kennedy Center Honors Gala. Spielberg, Zubin Mehta, Dolly Parton, Smokey Robinson, and Andrew Lloyd Webber were all honored at the 2006 Kennedy Center Honors Gala on December 3, 2006. Photographs depict President George W. Bush speaking and the honorees on stage in the East Room. Also included are photographs of President and Mrs. Bush and the honorees arriving at the Gala and sitting in a theater box watching the performances occurring.