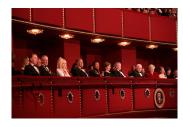

FOIA 2019-0009-F requested photographs of Steven Spielberg.

This FOIA primarily contains photographs of Steven Spielberg at three events – the dinner for the film screening of *Seabiscuit*, a White House reception for the Kennedy Center Honors, and the Kennedy Center Honors Gala. Spielberg, Zubin Mehta, Dolly Parton, Smokey Robinson, and Andrew Lloyd Webber were all honored at the 2006 Kennedy Center Honors Gala on December 3, 2006. Photographs depict President George W. Bush speaking and the honorees on stage in the East Room. Also included are photographs of President and Mrs. Bush and the honorees arriving at the Gala and sitting in a theater box watching the performances occurring.