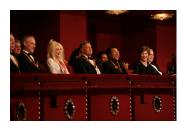

FOIA 2019-0009-F requested photographs of Steven Spielberg.

This FOIA primarily contains photographs of Steven Spielberg at three events – the dinner for the film screening of *Seabiscuit*, a White House reception for the Kennedy Center Honors, and the Kennedy Center Honors Gala. Spielberg, Zubin Mehta, Dolly Parton, Smokey Robinson, and Andrew Lloyd Webber were all honored at the 2006 Kennedy Center Honors Gala on December 3, 2006. Photographs depict President George W. Bush speaking and the honorees on stage in the East Room. Also included are photographs of President and Mrs. Bush and the honorees arriving at the Gala and sitting in a theater box watching the performances occurring.

P120306SC-0363 (2019-0009-F\_M1Hi\_j0169\_1) 12/3/2006 reception for the Kennedy Center honorees:

P120306SC-0418 (2019-0009-F\_M1Hi\_j0009\_1) 12/3/2006 The Kennedy Center Honors Gala for the Kennedy Center honores: Conductor Zublin Mehta, Country singer Dolly Parton, Musical theater composer, Andrew Lloyd Webber, Director Steven Spielberg, Singer and songwriter Willarn

P120306SC-0419 (2019-0009-F\_M1Hi\_j0011\_2) 12/3/2006
The Kennedy Center Honors Gala for the Kennedy Center
honorees: Conductor Zubin Mehta, Country singer Dolly
Parton, Musical theater composer, Andrew Lloyd Webber,
Director Steven Spielberg, Singer and songwriter William