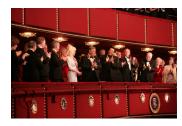

FOIA 2019-0009-F requested photographs of Steven Spielberg.

This FOIA primarily contains photographs of Steven Spielberg at three events – the dinner for the film screening of *Seabiscuit*, a White House reception for the Kennedy Center Honors, and the Kennedy Center Honors Gala. Spielberg, Zubin Mehta, Dolly Parton, Smokey Robinson, and Andrew Lloyd Webber were all honored at the 2006 Kennedy Center Honors Gala on December 3, 2006. Photographs depict President George W. Bush speaking and the honorees on stage in the East Room. Also included are photographs of President and Mrs. Bush and the honorees arriving at the Gala and sitting in a theater box watching the performances occurring.

P120306SC-0363 (2019-0009-F\_M1Hi\_j0169\_1) 12/3/2006 reception for the Kennedy Center honorees:

P120306SC-0418 (2019-0009-F\_M1Hi\_j0009\_1) 12/3/2006 The Kennedy Center Honors Gala for the Kennedy Center honores: Conductor Zublin Mehta, Country singer Dolly Parton, Musical theater composer, Andrew Lloyd Webber, Director Steven Spielberg, Singer and songwriter Willarn

P120306SC-0419 (2019-0009-F\_M1Hi\_j0011\_2) 12/3/2006
The Kennedy Center Honors Gala for the Kennedy Center
honorees: Conductor Zubin Mehta, Country singer Dolly
Parton, Musical theater composer, Andrew Lloyd Webber,
Director Steven Spielberg, Singer and songwriter William