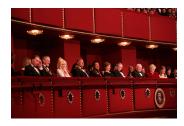

FOIA 2019-0009-F requested photographs of Steven Spielberg.

This FOIA primarily contains photographs of Steven Spielberg at three events – the dinner for the film screening of *Seabiscuit*, a White House reception for the Kennedy Center Honors, and the Kennedy Center Honors Gala. Spielberg, Zubin Mehta, Dolly Parton, Smokey Robinson, and Andrew Lloyd Webber were all honored at the 2006 Kennedy Center Honors Gala on December 3, 2006. Photographs depict President George W. Bush speaking and the honorees on stage in the East Room. Also included are photographs of President and Mrs. Bush and the honorees arriving at the Gala and sitting in a theater box watching the performances occurring.