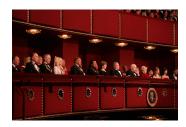

FOIA 2019-0009-F requested photographs of Steven Spielberg.

This FOIA primarily contains photographs of Steven Spielberg at three events – the dinner for the film screening of *Seabiscuit*, a White House reception for the Kennedy Center Honors, and the Kennedy Center Honors Gala. Spielberg, Zubin Mehta, Dolly Parton, Smokey Robinson, and Andrew Lloyd Webber were all honored at the 2006 Kennedy Center Honors Gala on December 3, 2006. Photographs depict President George W. Bush speaking and the honorees on stage in the East Room. Also included are photographs of President and Mrs. Bush and the honorees arriving at the Gala and sitting in a theater box watching the performances occurring.

P120306SC-0363 (2019-0009-F\_M1Hi\_j0169\_1) 12/3/2006 reception for the Kennedy Center honorees:

P120306SC-0418 (2019-0009-F\_M1Hi\_j0009\_1) 12/3/2006 The Kennedy Center Honors Gala for the Kennedy Center honores: Conductor Zublin Mehta, Country singer Dolly Parton, Musical theater composer, Andrew Lloyd Webber, Director Steven Spielberg, Singer and songwriter Willarn