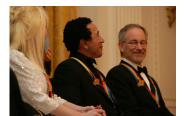

FOIA 2019-0009-F requested photographs of Steven Spielberg.

This FOIA primarily contains photographs of Steven Spielberg at three events – the dinner for the film screening of *Seabiscuit*, a White House reception for the Kennedy Center Honors, and the Kennedy Center Honors Gala. Spielberg, Zubin Mehta, Dolly Parton, Smokey Robinson, and Andrew Lloyd Webber were all honored at the 2006 Kennedy Center Honors Gala on December 3, 2006. Photographs depict President George W. Bush speaking and the honorees on stage in the East Room. Also included are photographs of President and Mrs. Bush and the honorees arriving at the Gala and sitting in a theater box watching the performances occurring.