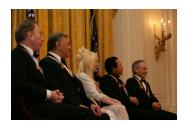

FOIA 2019-0009-F requested photographs of Steven Spielberg.

This FOIA primarily contains photographs of Steven Spielberg at three events – the dinner for the film screening of *Seabiscuit*, a White House reception for the Kennedy Center Honors, and the Kennedy Center Honors Gala. Spielberg, Zubin Mehta, Dolly Parton, Smokey Robinson, and Andrew Lloyd Webber were all honored at the 2006 Kennedy Center Honors Gala on December 3, 2006. Photographs depict President George W. Bush speaking and the honorees on stage in the East Room. Also included are photographs of President and Mrs. Bush and the honorees arriving at the Gala and sitting in a theater box watching the performances occurring.

P120306SC-0224 (2019-0009-F\_M1Hi\_j0146) 12/3/2006 reception for the Kennedy Center honorees:

Conductor Zubin Mehta, Country singer Dolly Parton, Musical theater composer, Andrew Lloyd Webber, Director Steven