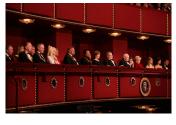

FOIA 2019-0009-F requested photographs of Steven Spielberg.

This FOIA primarily contains photographs of Steven Spielberg at three events – the dinner for the film screening of *Seabiscuit*, a White House reception for the Kennedy Center Honors, and the Kennedy Center Honors Gala. Spielberg, Zubin Mehta, Dolly Parton, Smokey Robinson, and Andrew Lloyd Webber were all honored at the 2006 Kennedy Center Honors Gala on December 3, 2006. Photographs depict President George W. Bush speaking and the honorees on stage in the East Room. Also included are photographs of President and Mrs. Bush and the honorees arriving at the Gala and sitting in a theater box watching the performances occurring.

P120306SC-0363 (2019-0009-F\_M1Hi\_j0169\_1) 12/3/2006 reception for the Kennedy Center honorees:

P120306SC-0418 (2019-0009-F\_M1Hi\_j0009\_1) 12/3/2006 The Kennedy Center Honors Gala for the Kennedy Center honores: Conductor Zublin Mehta, Country singer Dolly Parton, Musical theater composer, Andrew Lloyd Webber, Director Steven Spielberg, Singer and songwriter Willarn