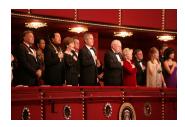

FOIA 2019-0009-F requested photographs of Steven Spielberg.

This FOIA primarily contains photographs of Steven Spielberg at three events – the dinner for the film screening of *Seabiscuit*, a White House reception for the Kennedy Center Honors, and the Kennedy Center Honors Gala. Spielberg, Zubin Mehta, Dolly Parton, Smokey Robinson, and Andrew Lloyd Webber were all honored at the 2006 Kennedy Center Honors Gala on December 3, 2006. Photographs depict President George W. Bush speaking and the honorees on stage in the East Room. Also included are photographs of President and Mrs. Bush and the honorees arriving at the Gala and sitting in a theater box watching the performances occurring.

P120306SC-0363 (2019-0009-F\_M1Hi\_j0169\_1) 12/3/2006 reception for the Kennedy Center honorees:

P120306SC-0418 (2019-0009-F\_M1Hi\_j0009\_1) 12/3/2006 The Kennedy Center Honors Gala for the Kennedy Center honores: Conductor Zublin Mehta, Country singer Dolly Parton, Musical theater composer, Andrew Lloyd Webber, Director Steven Spielberg, Singer and songwriter Willarn