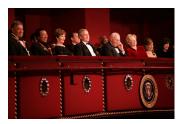

FOIA 2019-0009-F requested photographs of Steven Spielberg.

This FOIA primarily contains photographs of Steven Spielberg at three events – the dinner for the film screening of *Seabiscuit*, a White House reception for the Kennedy Center Honors, and the Kennedy Center Honors Gala. Spielberg, Zubin Mehta, Dolly Parton, Smokey Robinson, and Andrew Lloyd Webber were all honored at the 2006 Kennedy Center Honors Gala on December 3, 2006. Photographs depict President George W. Bush speaking and the honorees on stage in the East Room. Also included are photographs of President and Mrs. Bush and the honorees arriving at the Gala and sitting in a theater box watching the performances occurring.