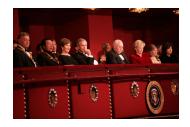

FOIA 2019-0009-F requested photographs of Steven Spielberg.

This FOIA primarily contains photographs of Steven Spielberg at three events – the dinner for the film screening of *Seabiscuit*, a White House reception for the Kennedy Center Honors, and the Kennedy Center Honors Gala. Spielberg, Zubin Mehta, Dolly Parton, Smokey Robinson, and Andrew Lloyd Webber were all honored at the 2006 Kennedy Center Honors Gala on December 3, 2006. Photographs depict President George W. Bush speaking and the honorees on stage in the East Room. Also included are photographs of President and Mrs. Bush and the honorees arriving at the Gala and sitting in a theater box watching the performances occurring.