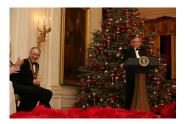

FOIA 2019-0009-F requested photographs of Steven Spielberg.

This FOIA primarily contains photographs of Steven Spielberg at three events – the dinner for the film screening of *Seabiscuit*, a White House reception for the Kennedy Center Honors, and the Kennedy Center Honors Gala. Spielberg, Zubin Mehta, Dolly Parton, Smokey Robinson, and Andrew Lloyd Webber were all honored at the 2006 Kennedy Center Honors Gala on December 3, 2006. Photographs depict President George W. Bush speaking and the honorees on stage in the East Room. Also included are photographs of President and Mrs. Bush and the honorees arriving at the Gala and sitting in a theater box watching the performances occurring.