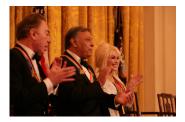

FOIA 2019-0009-F requested photographs of Steven Spielberg.

This FOIA primarily contains photographs of Steven Spielberg at three events – the dinner for the film screening of *Seabiscuit*, a White House reception for the Kennedy Center Honors, and the Kennedy Center Honors Gala. Spielberg, Zubin Mehta, Dolly Parton, Smokey Robinson, and Andrew Lloyd Webber were all honored at the 2006 Kennedy Center Honors Gala on December 3, 2006. Photographs depict President George W. Bush speaking and the honorees on stage in the East Room. Also included are photographs of President and Mrs. Bush and the honorees arriving at the Gala and sitting in a theater box watching the performances occurring.

P120306SC-0224 (2019-0009-F\_M1Hi\_j0146) 12/3/2006 reception for the Kennedy Center honorees:

Conductor Zubin Mehta, Country singer Dolly Parton, Musical theater composer, Andrew Lloyd Webber, Director Steven