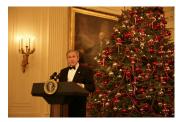

FOIA 2019-0009-F requested photographs of Steven Spielberg.

This FOIA primarily contains photographs of Steven Spielberg at three events – the dinner for the film screening of *Seabiscuit*, a White House reception for the Kennedy Center Honors, and the Kennedy Center Honors Gala. Spielberg, Zubin Mehta, Dolly Parton, Smokey Robinson, and Andrew Lloyd Webber were all honored at the 2006 Kennedy Center Honors Gala on December 3, 2006. Photographs depict President George W. Bush speaking and the honorees on stage in the East Room. Also included are photographs of President and Mrs. Bush and the honorees arriving at the Gala and sitting in a theater box watching the performances occurring.