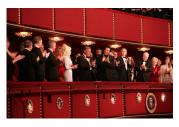

FOIA 2019-0009-F requested photographs of Steven Spielberg.

This FOIA primarily contains photographs of Steven Spielberg at three events – the dinner for the film screening of *Seabiscuit*, a White House reception for the Kennedy Center Honors, and the Kennedy Center Honors Gala. Spielberg, Zubin Mehta, Dolly Parton, Smokey Robinson, and Andrew Lloyd Webber were all honored at the 2006 Kennedy Center Honors Gala on December 3, 2006. Photographs depict President George W. Bush speaking and the honorees on stage in the East Room. Also included are photographs of President and Mrs. Bush and the honorees arriving at the Gala and sitting in a theater box watching the performances occurring.

P120306SC-0363 (2019-0009-F\_M1Hi\_j0169\_1) 12/3/2006 reception for the Kennedy Center honorees:

P120306SC-0418 (2019-0009-F\_M1Hi\_j0009\_1) 12/3/2006 The Kennedy Center Honors Gala for the Kennedy Center honores: Conductor Zublin Mehta, Country singer Dolly Parton, Musical theater composer, Andrew Lloyd Webber, Director Steven Spielberg, Singer and songwriter Willarn

P120306SC-0419 (2019-0009-F\_M1Hi\_j0011\_2) 12/3/2006
The Kennedy Center Honors Gala for the Kennedy Center
honorees: Conductor Zubin Mehta, Country singer Dolly
Parton, Musical theater composer, Andrew Lloyd Webber,
Director Steven Spielberg, Singer and songwriter William