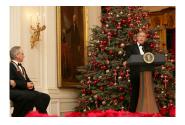

FOIA 2019-0009-F requested photographs of Steven Spielberg.

This FOIA primarily contains photographs of Steven Spielberg at three events – the dinner for the film screening of *Seabiscuit*, a White House reception for the Kennedy Center Honors, and the Kennedy Center Honors Gala. Spielberg, Zubin Mehta, Dolly Parton, Smokey Robinson, and Andrew Lloyd Webber were all honored at the 2006 Kennedy Center Honors Gala on December 3, 2006. Photographs depict President George W. Bush speaking and the honorees on stage in the East Room. Also included are photographs of President and Mrs. Bush and the honorees arriving at the Gala and sitting in a theater box watching the performances occurring.