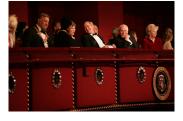

FOIA 2019-0009-F requested photographs of Steven Spielberg.

This FOIA primarily contains photographs of Steven Spielberg at three events – the dinner for the film screening of *Seabiscuit*, a White House reception for the Kennedy Center Honors, and the Kennedy Center Honors Gala. Spielberg, Zubin Mehta, Dolly Parton, Smokey Robinson, and Andrew Lloyd Webber were all honored at the 2006 Kennedy Center Honors Gala on December 3, 2006. Photographs depict President George W. Bush speaking and the honorees on stage in the East Room. Also included are photographs of President and Mrs. Bush and the honorees arriving at the Gala and sitting in a theater box watching the performances occurring.

P120306SC-0363 (2019-0009-F\_M1Hi\_j0169\_1) 12/3/2006 reception for the Kennedy Center honorees:

P120306SC-0418 (2019-0009-F\_M1Hi\_j0009\_1) 12/3/2006 The Kennedy Center Honors Gala for the Kennedy Center honores: Conductor Zublin Mehta, Country singer Dolly Parton, Musical theater composer, Andrew Lloyd Webber, Director Steven Spielberg, Singer and songwriter Willarn