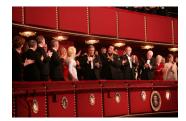

FOIA 2019-0009-F requested photographs of Steven Spielberg.

This FOIA primarily contains photographs of Steven Spielberg at three events – the dinner for the film screening of *Seabiscuit*, a White House reception for the Kennedy Center Honors, and the Kennedy Center Honors Gala. Spielberg, Zubin Mehta, Dolly Parton, Smokey Robinson, and Andrew Lloyd Webber were all honored at the 2006 Kennedy Center Honors Gala on December 3, 2006. Photographs depict President George W. Bush speaking and the honorees on stage in the East Room. Also included are photographs of President and Mrs. Bush and the honorees arriving at the Gala and sitting in a theater box watching the performances occurring.