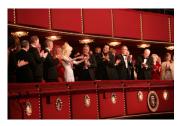

FOIA 2019-0009-F requested photographs of Steven Spielberg.

This FOIA primarily contains photographs of Steven Spielberg at three events – the dinner for the film screening of *Seabiscuit*, a White House reception for the Kennedy Center Honors, and the Kennedy Center Honors Gala. Spielberg, Zubin Mehta, Dolly Parton, Smokey Robinson, and Andrew Lloyd Webber were all honored at the 2006 Kennedy Center Honors Gala on December 3, 2006. Photographs depict President George W. Bush speaking and the honorees on stage in the East Room. Also included are photographs of President and Mrs. Bush and the honorees arriving at the Gala and sitting in a theater box watching the performances occurring.