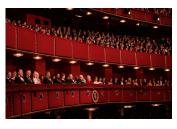

FOIA 2019-0009-F requested photographs of Steven Spielberg.

This FOIA primarily contains photographs of Steven Spielberg at three events – the dinner for the film screening of *Seabiscuit*, a White House reception for the Kennedy Center Honors, and the Kennedy Center Honors Gala. Spielberg, Zubin Mehta, Dolly Parton, Smokey Robinson, and Andrew Lloyd Webber were all honored at the 2006 Kennedy Center Honors Gala on December 3, 2006. Photographs depict President George W. Bush speaking and the honorees on stage in the East Room. Also included are photographs of President and Mrs. Bush and the honorees arriving at the Gala and sitting in a theater box watching the performances occurring.