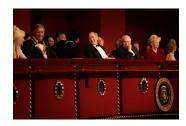

FOIA 2019-0009-F requested photographs of Steven Spielberg.

This FOIA primarily contains photographs of Steven Spielberg at three events – the dinner for the film screening of *Seabiscuit*, a White House reception for the Kennedy Center Honors, and the Kennedy Center Honors Gala. Spielberg, Zubin Mehta, Dolly Parton, Smokey Robinson, and Andrew Lloyd Webber were all honored at the 2006 Kennedy Center Honors Gala on December 3, 2006. Photographs depict President George W. Bush speaking and the honorees on stage in the East Room. Also included are photographs of President and Mrs. Bush and the honorees arriving at the Gala and sitting in a theater box watching the performances occurring.

P120306SC-0363 (2019-0009-F\_M1Hi\_j0169\_1) 12/3/2006 reception for the Kennedy Center honorees:

P120306SC-0418 (2019-0009-F\_M1Hi\_j0009\_1) 12/3/2006 The Kennedy Center Honors Gala for the Kennedy Center honores: Conductor Zublin Mehta, Country singer Dolly Parton, Musical theater composer, Andrew Lloyd Webber, Director Steven Spielberg, Singer and songwriter Willarn

P120306SC-0419 (2019-0009-F\_M1Hi\_j0011\_2) 12/3/2006
The Kennedy Center Honors Gala for the Kennedy Center
honorees: Conductor Zubin Mehta, Country singer Dolly
Parton, Musical theater composer, Andrew Lloyd Webber,
Director Steven Spielberg, Singer and songwriter William