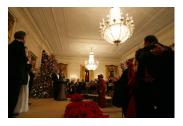

FOIA 2019-0009-F requested photographs of Steven Spielberg.

This FOIA primarily contains photographs of Steven Spielberg at three events – the dinner for the film screening of *Seabiscuit*, a White House reception for the Kennedy Center Honors, and the Kennedy Center Honors Gala. Spielberg, Zubin Mehta, Dolly Parton, Smokey Robinson, and Andrew Lloyd Webber were all honored at the 2006 Kennedy Center Honors Gala on December 3, 2006. Photographs depict President George W. Bush speaking and the honorees on stage in the East Room. Also included are photographs of President and Mrs. Bush and the honorees arriving at the Gala and sitting in a theater box watching the performances occurring.