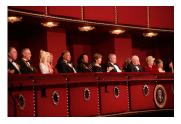

FOIA 2019-0009-F requested photographs of Steven Spielberg.

This FOIA primarily contains photographs of Steven Spielberg at three events – the dinner for the film screening of *Seabiscuit*, a White House reception for the Kennedy Center Honors, and the Kennedy Center Honors Gala. Spielberg, Zubin Mehta, Dolly Parton, Smokey Robinson, and Andrew Lloyd Webber were all honored at the 2006 Kennedy Center Honors Gala on December 3, 2006. Photographs depict President George W. Bush speaking and the honorees on stage in the East Room. Also included are photographs of President and Mrs. Bush and the honorees arriving at the Gala and sitting in a theater box watching the performances occurring.

P120306SC-0363 (2019-0009-F\_M1Hi\_j0169\_1) 12/3/2006 reception for the Kennedy Center honorees:

P120306SC-0418 (2019-0009-F\_M1Hi\_j0009\_1) 12/3/2006 The Kennedy Center Honors Gala for the Kennedy Center honores: Conductor Zublin Mehta, Country singer Dolly Parton, Musical theater composer, Andrew Lloyd Webber, Director Steven Spielberg, Singer and songwriter Willarn