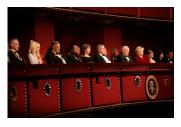

FOIA 2019-0009-F requested photographs of Steven Spielberg.

This FOIA primarily contains photographs of Steven Spielberg at three events – the dinner for the film screening of *Seabiscuit*, a White House reception for the Kennedy Center Honors, and the Kennedy Center Honors Gala. Spielberg, Zubin Mehta, Dolly Parton, Smokey Robinson, and Andrew Lloyd Webber were all honored at the 2006 Kennedy Center Honors Gala on December 3, 2006. Photographs depict President George W. Bush speaking and the honorees on stage in the East Room. Also included are photographs of President and Mrs. Bush and the honorees arriving at the Gala and sitting in a theater box watching the performances occurring.

P120306SC-0363 (2019-0009-F\_M1Hi\_j0169\_1) 12/3/2006 reception for the Kennedy Center honorees:

P120306SC-0418 (2019-0009-F\_M1Hi\_j0009\_1) 12/3/2006 The Kennedy Center Honors Gala for the Kennedy Center honores: Conductor Zublin Mehta, Country singer Dolly Parton, Musical theater composer, Andrew Lloyd Webber, Director Steven Spielberg, Singer and songwriter Willarn