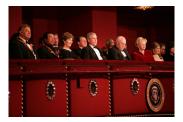

FOIA 2019-0009-F requested photographs of Steven Spielberg.

This FOIA primarily contains photographs of Steven Spielberg at three events – the dinner for the film screening of *Seabiscuit*, a White House reception for the Kennedy Center Honors, and the Kennedy Center Honors Gala. Spielberg, Zubin Mehta, Dolly Parton, Smokey Robinson, and Andrew Lloyd Webber were all honored at the 2006 Kennedy Center Honors Gala on December 3, 2006. Photographs depict President George W. Bush speaking and the honorees on stage in the East Room. Also included are photographs of President and Mrs. Bush and the honorees arriving at the Gala and sitting in a theater box watching the performances occurring.