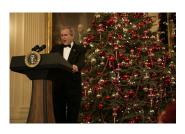

FOIA 2019-0009-F requested photographs of Steven Spielberg.

This FOIA primarily contains photographs of Steven Spielberg at three events – the dinner for the film screening of *Seabiscuit*, a White House reception for the Kennedy Center Honors, and the Kennedy Center Honors Gala. Spielberg, Zubin Mehta, Dolly Parton, Smokey Robinson, and Andrew Lloyd Webber were all honored at the 2006 Kennedy Center Honors Gala on December 3, 2006. Photographs depict President George W. Bush speaking and the honorees on stage in the East Room. Also included are photographs of President and Mrs. Bush and the honorees arriving at the Gala and sitting in a theater box watching the performances occurring.