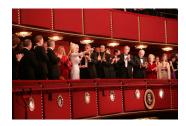

FOIA 2019-0009-F requested photographs of Steven Spielberg.

This FOIA primarily contains photographs of Steven Spielberg at three events – the dinner for the film screening of *Seabiscuit*, a White House reception for the Kennedy Center Honors, and the Kennedy Center Honors Gala. Spielberg, Zubin Mehta, Dolly Parton, Smokey Robinson, and Andrew Lloyd Webber were all honored at the 2006 Kennedy Center Honors Gala on December 3, 2006. Photographs depict President George W. Bush speaking and the honorees on stage in the East Room. Also included are photographs of President and Mrs. Bush and the honorees arriving at the Gala and sitting in a theater box watching the performances occurring.

P120306SC-0363 (2019-0009-F\_M1Hi\_j0169\_1) 12/3/2006 reception for the Kennedy Center honorees:

P120306SC-0418 (2019-0009-F\_M1Hi\_j0009\_1) 12/3/2006 The Kennedy Center Honors Gala for the Kennedy Center honores: Conductor Zublin Mehta, Country singer Dolly Parton, Musical theater composer, Andrew Lloyd Webber, Director Steven Spielberg, Singer and songwriter Willarn

P120306SC-0419 (2019-0009-F\_M1Hi\_j0011\_2) 12/3/2006
The Kennedy Center Honors Gala for the Kennedy Center
honorees: Conductor Zubin Mehta, Country singer Dolly
Parton, Musical theater composer, Andrew Lloyd Webber,
Director Steven Spielberg, Singer and songwriter William