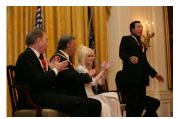

FOIA 2019-0009-F requested photographs of Steven Spielberg.

This FOIA primarily contains photographs of Steven Spielberg at three events – the dinner for the film screening of *Seabiscuit*, a White House reception for the Kennedy Center Honors, and the Kennedy Center Honors Gala. Spielberg, Zubin Mehta, Dolly Parton, Smokey Robinson, and Andrew Lloyd Webber were all honored at the 2006 Kennedy Center Honors Gala on December 3, 2006. Photographs depict President George W. Bush speaking and the honorees on stage in the East Room. Also included are photographs of President and Mrs. Bush and the honorees arriving at the Gala and sitting in a theater box watching the performances occurring.