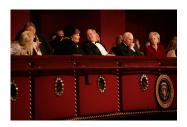

FOIA 2019-0009-F requested photographs of Steven Spielberg.

This FOIA primarily contains photographs of Steven Spielberg at three events – the dinner for the film screening of *Seabiscuit*, a White House reception for the Kennedy Center Honors, and the Kennedy Center Honors Gala. Spielberg, Zubin Mehta, Dolly Parton, Smokey Robinson, and Andrew Lloyd Webber were all honored at the 2006 Kennedy Center Honors Gala on December 3, 2006. Photographs depict President George W. Bush speaking and the honorees on stage in the East Room. Also included are photographs of President and Mrs. Bush and the honorees arriving at the Gala and sitting in a theater box watching the performances occurring.

P120306SC-0363 (2019-0009-F\_M1Hi\_j0169\_1) 12/3/2006 reception for the Kennedy Center honorees:

P120306SC-0418 (2019-0009-F\_M1Hi\_j0009\_1) 12/3/2006 The Kennedy Center Honors Gala for the Kennedy Center honores: Conductor Zublin Mehta, Country singer Dolly Parton, Musical theater composer, Andrew Lloyd Webber, Director Steven Spielberg, Singer and songwriter Willarn

P120306SC-0419 (2019-0009-F\_M1Hi\_j0011\_2) 12/3/2006
The Kennedy Center Honors Gala for the Kennedy Center
honorees: Conductor Zubin Mehta, Country singer Dolly
Parton, Musical theater composer, Andrew Lloyd Webber,
Director Steven Spielberg, Singer and songwriter William