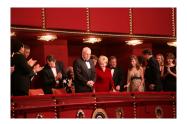

FOIA 2019-0009-F requested photographs of Steven Spielberg.

This FOIA primarily contains photographs of Steven Spielberg at three events – the dinner for the film screening of *Seabiscuit*, a White House reception for the Kennedy Center Honors, and the Kennedy Center Honors Gala. Spielberg, Zubin Mehta, Dolly Parton, Smokey Robinson, and Andrew Lloyd Webber were all honored at the 2006 Kennedy Center Honors Gala on December 3, 2006. Photographs depict President George W. Bush speaking and the honorees on stage in the East Room. Also included are photographs of President and Mrs. Bush and the honorees arriving at the Gala and sitting in a theater box watching the performances occurring.