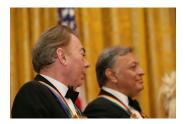

FOIA 2019-0009-F requested photographs of Steven Spielberg.

This FOIA primarily contains photographs of Steven Spielberg at three events – the dinner for the film screening of *Seabiscuit*, a White House reception for the Kennedy Center Honors, and the Kennedy Center Honors Gala. Spielberg, Zubin Mehta, Dolly Parton, Smokey Robinson, and Andrew Lloyd Webber were all honored at the 2006 Kennedy Center Honors Gala on December 3, 2006. Photographs depict President George W. Bush speaking and the honorees on stage in the East Room. Also included are photographs of President and Mrs. Bush and the honorees arriving at the Gala and sitting in a theater box watching the performances occurring.

P120306SC-0224 (2019-0009-F\_M1Hi\_j0146) 12/3/2006 reception for the Kennedy Center honorees:

Conductor Zubin Mehta, Country singer Dolly Parton, Musical theater composer, Andrew Lloyd Webber, Director Steven