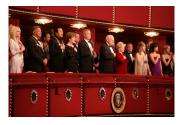

FOIA 2019-0009-F requested photographs of Steven Spielberg.

This FOIA primarily contains photographs of Steven Spielberg at three events – the dinner for the film screening of *Seabiscuit*, a White House reception for the Kennedy Center Honors, and the Kennedy Center Honors Gala. Spielberg, Zubin Mehta, Dolly Parton, Smokey Robinson, and Andrew Lloyd Webber were all honored at the 2006 Kennedy Center Honors Gala on December 3, 2006. Photographs depict President George W. Bush speaking and the honorees on stage in the East Room. Also included are photographs of President and Mrs. Bush and the honorees arriving at the Gala and sitting in a theater box watching the performances occurring.

P120306SC-0363 (2019-0009-F\_M1Hi\_j0169\_1) 12/3/2006 reception for the Kennedy Center honorees:

P120306SC-0418 (2019-0009-F\_M1Hi\_j0009\_1) 12/3/2006 The Kennedy Center Honors Gala for the Kennedy Center honores: Conductor Zublin Mehta, Country singer Dolly Parton, Musical theater composer, Andrew Lloyd Webber, Director Steven Spielberg, Singer and songwriter Willarn