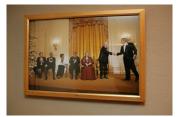

FOIA 2019-0009-F requested photographs of Steven Spielberg.

This FOIA primarily contains photographs of Steven Spielberg at three events – the dinner for the film screening of *Seabiscuit*, a White House reception for the Kennedy Center Honors, and the Kennedy Center Honors Gala. Spielberg, Zubin Mehta, Dolly Parton, Smokey Robinson, and Andrew Lloyd Webber were all honored at the 2006 Kennedy Center Honors Gala on December 3, 2006. Photographs depict President George W. Bush speaking and the honorees on stage in the East Room. Also included are photographs of President and Mrs. Bush and the honorees arriving at the Gala and sitting in a theater box watching the performances occurring.