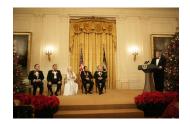

FOIA 2019-0009-F requested photographs of Steven Spielberg.

This FOIA primarily contains photographs of Steven Spielberg at three events – the dinner for the film screening of *Seabiscuit*, a White House reception for the Kennedy Center Honors, and the Kennedy Center Honors Gala. Spielberg, Zubin Mehta, Dolly Parton, Smokey Robinson, and Andrew Lloyd Webber were all honored at the 2006 Kennedy Center Honors Gala on December 3, 2006. Photographs depict President George W. Bush speaking and the honorees on stage in the East Room. Also included are photographs of President and Mrs. Bush and the honorees arriving at the Gala and sitting in a theater box watching the performances occurring.

P120306SC-0363 (2019-0009-F\_M1Hi\_j0169\_1) 12/3/2006 reception for the Kennedy Center honorees:

P120306SC-0418 (2019-0009-F\_M1Hi\_j0009\_1) 12/3/2006 The Kennedy Center Honors Gala for the Kennedy Center honores: Conductor Zublin Mehta, Country singer Dolly Parton, Musical theater composer, Andrew Lloyd Webber, Director Steven Spielberg, Singer and songwriter Willarn