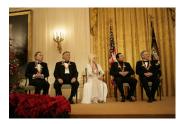

FOIA 2019-0009-F requested photographs of Steven Spielberg.

This FOIA primarily contains photographs of Steven Spielberg at three events – the dinner for the film screening of *Seabiscuit*, a White House reception for the Kennedy Center Honors, and the Kennedy Center Honors Gala. Spielberg, Zubin Mehta, Dolly Parton, Smokey Robinson, and Andrew Lloyd Webber were all honored at the 2006 Kennedy Center Honors Gala on December 3, 2006. Photographs depict President George W. Bush speaking and the honorees on stage in the East Room. Also included are photographs of President and Mrs. Bush and the honorees arriving at the Gala and sitting in a theater box watching the performances occurring.