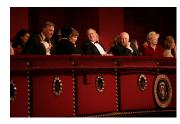

FOIA 2019-0009-F requested photographs of Steven Spielberg.

This FOIA primarily contains photographs of Steven Spielberg at three events – the dinner for the film screening of *Seabiscuit*, a White House reception for the Kennedy Center Honors, and the Kennedy Center Honors Gala. Spielberg, Zubin Mehta, Dolly Parton, Smokey Robinson, and Andrew Lloyd Webber were all honored at the 2006 Kennedy Center Honors Gala on December 3, 2006. Photographs depict President George W. Bush speaking and the honorees on stage in the East Room. Also included are photographs of President and Mrs. Bush and the honorees arriving at the Gala and sitting in a theater box watching the performances occurring.

P120306SC-0363 (2019-0009-F\_M1Hi\_j0169\_1) 12/3/2006 reception for the Kennedy Center honorees:

P120306SC-0418 (2019-0009-F\_M1Hi\_j0009\_1) 12/3/2006 The Kennedy Center Honors Gala for the Kennedy Center honores: Conductor Zublin Mehta, Country singer Dolly Parton, Musical theater composer, Andrew Lloyd Webber, Director Steven Spielberg, Singer and songwriter Willarn

P120306SC-0419 (2019-0009-F\_M1Hi\_j0011\_2) 12/3/2006
The Kennedy Center Honors Gala for the Kennedy Center
honorees: Conductor Zubin Mehta, Country singer Dolly
Parton, Musical theater composer, Andrew Lloyd Webber,
Director Steven Spielberg, Singer and songwriter William