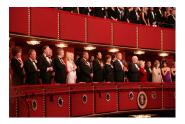

FOIA 2019-0009-F requested photographs of Steven Spielberg.

This FOIA primarily contains photographs of Steven Spielberg at three events – the dinner for the film screening of *Seabiscuit*, a White House reception for the Kennedy Center Honors, and the Kennedy Center Honors Gala. Spielberg, Zubin Mehta, Dolly Parton, Smokey Robinson, and Andrew Lloyd Webber were all honored at the 2006 Kennedy Center Honors Gala on December 3, 2006. Photographs depict President George W. Bush speaking and the honorees on stage in the East Room. Also included are photographs of President and Mrs. Bush and the honorees arriving at the Gala and sitting in a theater box watching the performances occurring.

P120306SC-0363 (2019-0009-F\_M1Hi\_j0169\_1) 12/3/2006 reception for the Kennedy Center honorees:

P120306SC-0418 (2019-0009-F\_M1Hi\_j0009\_1) 12/3/2006 The Kennedy Center Honors Gala for the Kennedy Center honores: Conductor Zublin Mehta, Country singer Dolly Parton, Musical theater composer, Andrew Lloyd Webber, Director Steven Spielberg, Singer and songwriter Willarn