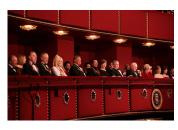

FOIA 2019-0009-F requested photographs of Steven Spielberg.

This FOIA primarily contains photographs of Steven Spielberg at three events – the dinner for the film screening of *Seabiscuit*, a White House reception for the Kennedy Center Honors, and the Kennedy Center Honors Gala. Spielberg, Zubin Mehta, Dolly Parton, Smokey Robinson, and Andrew Lloyd Webber were all honored at the 2006 Kennedy Center Honors Gala on December 3, 2006. Photographs depict President George W. Bush speaking and the honorees on stage in the East Room. Also included are photographs of President and Mrs. Bush and the honorees arriving at the Gala and sitting in a theater box watching the performances occurring.

P120306SC-0363 (2019-0009-F\_M1Hi\_j0169\_1) 12/3/2006 reception for the Kennedy Center honorees:

P120306SC-0418 (2019-0009-F\_M1Hi\_j0009\_1) 12/3/2006 The Kennedy Center Honors Gala for the Kennedy Center honores: Conductor Zublin Mehta, Country singer Dolly Parton, Musical theater composer, Andrew Lloyd Webber, Director Steven Spielberg, Singer and songwriter Willarn