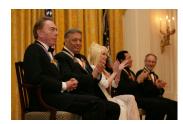

FOIA 2019-0009-F requested photographs of Steven Spielberg.

This FOIA primarily contains photographs of Steven Spielberg at three events – the dinner for the film screening of *Seabiscuit*, a White House reception for the Kennedy Center Honors, and the Kennedy Center Honors Gala. Spielberg, Zubin Mehta, Dolly Parton, Smokey Robinson, and Andrew Lloyd Webber were all honored at the 2006 Kennedy Center Honors Gala on December 3, 2006. Photographs depict President George W. Bush speaking and the honorees on stage in the East Room. Also included are photographs of President and Mrs. Bush and the honorees arriving at the Gala and sitting in a theater box watching the performances occurring.