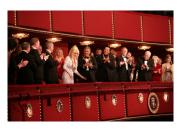

FOIA 2019-0009-F requested photographs of Steven Spielberg.

This FOIA primarily contains photographs of Steven Spielberg at three events – the dinner for the film screening of *Seabiscuit*, a White House reception for the Kennedy Center Honors, and the Kennedy Center Honors Gala. Spielberg, Zubin Mehta, Dolly Parton, Smokey Robinson, and Andrew Lloyd Webber were all honored at the 2006 Kennedy Center Honors Gala on December 3, 2006. Photographs depict President George W. Bush speaking and the honorees on stage in the East Room. Also included are photographs of President and Mrs. Bush and the honorees arriving at the Gala and sitting in a theater box watching the performances occurring.