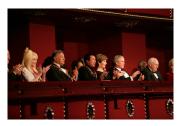

FOIA 2019-0009-F requested photographs of Steven Spielberg.

This FOIA primarily contains photographs of Steven Spielberg at three events – the dinner for the film screening of *Seabiscuit*, a White House reception for the Kennedy Center Honors, and the Kennedy Center Honors Gala. Spielberg, Zubin Mehta, Dolly Parton, Smokey Robinson, and Andrew Lloyd Webber were all honored at the 2006 Kennedy Center Honors Gala on December 3, 2006. Photographs depict President George W. Bush speaking and the honorees on stage in the East Room. Also included are photographs of President and Mrs. Bush and the honorees arriving at the Gala and sitting in a theater box watching the performances occurring.

P120306SC-0224 (2019-0009-F\_M1Hi\_j0146) 12/3/2006 reception for the Kennedy Center honorees:

Conductor Zubin Mehta, Country singer Dolly Parton, Musical theater composer, Andrew Lloyd Webber, Director Steven