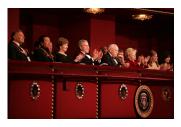

FOIA 2019-0009-F requested photographs of Steven Spielberg.

This FOIA primarily contains photographs of Steven Spielberg at three events – the dinner for the film screening of *Seabiscuit*, a White House reception for the Kennedy Center Honors, and the Kennedy Center Honors Gala. Spielberg, Zubin Mehta, Dolly Parton, Smokey Robinson, and Andrew Lloyd Webber were all honored at the 2006 Kennedy Center Honors Gala on December 3, 2006. Photographs depict President George W. Bush speaking and the honorees on stage in the East Room. Also included are photographs of President and Mrs. Bush and the honorees arriving at the Gala and sitting in a theater box watching the performances occurring.

P120306SC-0363 (2019-0009-F\_M1Hi\_j0169\_1) 12/3/2006 reception for the Kennedy Center honorees:

P120306SC-0418 (2019-0009-F\_M1Hi\_j0009\_1) 12/3/2006 The Kennedy Center Honors Gala for the Kennedy Center honores: Conductor Zublin Mehta, Country singer Dolly Parton, Musical theater composer, Andrew Lloyd Webber, Director Steven Spielberg, Singer and songwriter Willarn

P120306SC-0419 (2019-0009-F\_M1Hi\_j0011\_2) 12/3/2006
The Kennedy Center Honors Gala for the Kennedy Center
honorees: Conductor Zubin Mehta, Country singer Dolly
Parton, Musical theater composer, Andrew Lloyd Webber,
Director Steven Spielberg, Singer and songwriter William