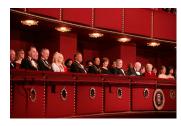

FOIA 2019-0009-F requested photographs of Steven Spielberg.

This FOIA primarily contains photographs of Steven Spielberg at three events – the dinner for the film screening of *Seabiscuit*, a White House reception for the Kennedy Center Honors, and the Kennedy Center Honors Gala. Spielberg, Zubin Mehta, Dolly Parton, Smokey Robinson, and Andrew Lloyd Webber were all honored at the 2006 Kennedy Center Honors Gala on December 3, 2006. Photographs depict President George W. Bush speaking and the honorees on stage in the East Room. Also included are photographs of President and Mrs. Bush and the honorees arriving at the Gala and sitting in a theater box watching the performances occurring.

P120306SC-0363 (2019-0009-F\_M1Hi\_j0169\_1) 12/3/2006 reception for the Kennedy Center honorees:

P120306SC-0418 (2019-0009-F\_M1Hi\_j0009\_1) 12/3/2006 The Kennedy Center Honors Gala for the Kennedy Center honores: Conductor Zublin Mehta, Country singer Dolly Parton, Musical theater composer, Andrew Lloyd Webber, Director Steven Spielberg, Singer and songwriter Willarn