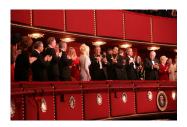

FOIA 2019-0009-F requested photographs of Steven Spielberg.

This FOIA primarily contains photographs of Steven Spielberg at three events – the dinner for the film screening of *Seabiscuit*, a White House reception for the Kennedy Center Honors, and the Kennedy Center Honors Gala. Spielberg, Zubin Mehta, Dolly Parton, Smokey Robinson, and Andrew Lloyd Webber were all honored at the 2006 Kennedy Center Honors Gala on December 3, 2006. Photographs depict President George W. Bush speaking and the honorees on stage in the East Room. Also included are photographs of President and Mrs. Bush and the honorees arriving at the Gala and sitting in a theater box watching the performances occurring.

P120306SC-0363 (2019-0009-F\_M1Hi\_j0169\_1) 12/3/2006 reception for the Kennedy Center honorees:

P120306SC-0418 (2019-0009-F\_M1Hi\_j0009\_1) 12/3/2006 The Kennedy Center Honors Gala for the Kennedy Center honores: Conductor Zublin Mehta, Country singer Dolly Parton, Musical theater composer, Andrew Lloyd Webber, Director Steven Spielberg, Singer and songwriter Willarn

P120306SC-0419 (2019-0009-F\_M1Hi\_j0011\_2) 12/3/2006
The Kennedy Center Honors Gala for the Kennedy Center
honorees: Conductor Zubin Mehta, Country singer Dolly
Parton, Musical theater composer, Andrew Lloyd Webber,
Director Steven Spielberg, Singer and songwriter William