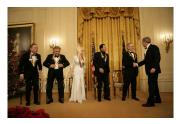

FOIA 2019-0009-F requested photographs of Steven Spielberg.

This FOIA primarily contains photographs of Steven Spielberg at three events – the dinner for the film screening of *Seabiscuit*, a White House reception for the Kennedy Center Honors, and the Kennedy Center Honors Gala. Spielberg, Zubin Mehta, Dolly Parton, Smokey Robinson, and Andrew Lloyd Webber were all honored at the 2006 Kennedy Center Honors Gala on December 3, 2006. Photographs depict President George W. Bush speaking and the honorees on stage in the East Room. Also included are photographs of President and Mrs. Bush and the honorees arriving at the Gala and sitting in a theater box watching the performances occurring.

P120306SC-0224 (2019-0009-F\_M1Hi\_j0146) 12/3/2006 reception for the Kennedy Center honorees:

Conductor Zubin Mehta, Country singer Dolly Parton, Musical theater composer, Andrew Lloyd Webber, Director Steven