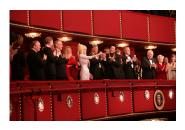

FOIA 2019-0009-F requested photographs of Steven Spielberg.

This FOIA primarily contains photographs of Steven Spielberg at three events – the dinner for the film screening of *Seabiscuit*, a White House reception for the Kennedy Center Honors, and the Kennedy Center Honors Gala. Spielberg, Zubin Mehta, Dolly Parton, Smokey Robinson, and Andrew Lloyd Webber were all honored at the 2006 Kennedy Center Honors Gala on December 3, 2006. Photographs depict President George W. Bush speaking and the honorees on stage in the East Room. Also included are photographs of President and Mrs. Bush and the honorees arriving at the Gala and sitting in a theater box watching the performances occurring.

P120306SC-0363 (2019-0009-F\_M1Hi\_j0169\_1) 12/3/2006 reception for the Kennedy Center honorees:

P120306SC-0418 (2019-0009-F\_M1Hi\_j0009\_1) 12/3/2006 The Kennedy Center Honors Gala for the Kennedy Center honores: Conductor Zublin Mehta, Country singer Dolly Parton, Musical theater composer, Andrew Lloyd Webber, Director Steven Spielberg, Singer and songwriter Willarn

P120306SC-0419 (2019-0009-F\_M1Hi\_j0011\_2) 12/3/2006
The Kennedy Center Honors Gala for the Kennedy Center
honorees: Conductor Zubin Mehta, Country singer Dolly
Parton, Musical theater composer, Andrew Lloyd Webber,
Director Steven Spielberg, Singer and songwriter William