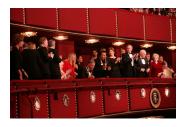

FOIA 2019-0009-F requested photographs of Steven Spielberg.

This FOIA primarily contains photographs of Steven Spielberg at three events – the dinner for the film screening of *Seabiscuit*, a White House reception for the Kennedy Center Honors, and the Kennedy Center Honors Gala. Spielberg, Zubin Mehta, Dolly Parton, Smokey Robinson, and Andrew Lloyd Webber were all honored at the 2006 Kennedy Center Honors Gala on December 3, 2006. Photographs depict President George W. Bush speaking and the honorees on stage in the East Room. Also included are photographs of President and Mrs. Bush and the honorees arriving at the Gala and sitting in a theater box watching the performances occurring.