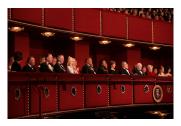

FOIA 2019-0009-F requested photographs of Steven Spielberg.

This FOIA primarily contains photographs of Steven Spielberg at three events – the dinner for the film screening of *Seabiscuit*, a White House reception for the Kennedy Center Honors, and the Kennedy Center Honors Gala. Spielberg, Zubin Mehta, Dolly Parton, Smokey Robinson, and Andrew Lloyd Webber were all honored at the 2006 Kennedy Center Honors Gala on December 3, 2006. Photographs depict President George W. Bush speaking and the honorees on stage in the East Room. Also included are photographs of President and Mrs. Bush and the honorees arriving at the Gala and sitting in a theater box watching the performances occurring.

P120306SC-0363 (2019-0009-F\_M1Hi\_j0169\_1) 12/3/2006 reception for the Kennedy Center honorees:

P120306SC-0418 (2019-0009-F\_M1Hi\_j0009\_1) 12/3/2006 The Kennedy Center Honors Gala for the Kennedy Center honores: Conductor Zublin Mehta, Country singer Dolly Parton, Musical theater composer, Andrew Lloyd Webber, Director Steven Spielberg, Singer and songwriter Willarn