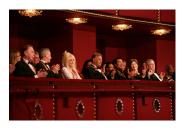

FOIA 2019-0009-F requested photographs of Steven Spielberg.

This FOIA primarily contains photographs of Steven Spielberg at three events – the dinner for the film screening of *Seabiscuit*, a White House reception for the Kennedy Center Honors, and the Kennedy Center Honors Gala. Spielberg, Zubin Mehta, Dolly Parton, Smokey Robinson, and Andrew Lloyd Webber were all honored at the 2006 Kennedy Center Honors Gala on December 3, 2006. Photographs depict President George W. Bush speaking and the honorees on stage in the East Room. Also included are photographs of President and Mrs. Bush and the honorees arriving at the Gala and sitting in a theater box watching the performances occurring.