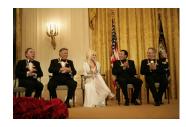

FOIA 2019-0009-F requested photographs of Steven Spielberg.

This FOIA primarily contains photographs of Steven Spielberg at three events – the dinner for the film screening of *Seabiscuit*, a White House reception for the Kennedy Center Honors, and the Kennedy Center Honors Gala. Spielberg, Zubin Mehta, Dolly Parton, Smokey Robinson, and Andrew Lloyd Webber were all honored at the 2006 Kennedy Center Honors Gala on December 3, 2006. Photographs depict President George W. Bush speaking and the honorees on stage in the East Room. Also included are photographs of President and Mrs. Bush and the honorees arriving at the Gala and sitting in a theater box watching the performances occurring.

P120306SC-0224 (2019-0009-F\_M1Hi\_j0146) 12/3/2006 reception for the Kennedy Center honorees:

Conductor Zubin Mehta, Country singer Dolly Parton, Musical theater composer, Andrew Lloyd Webber, Director Steven