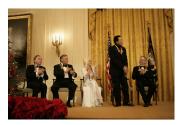

FOIA 2019-0009-F requested photographs of Steven Spielberg.

This FOIA primarily contains photographs of Steven Spielberg at three events – the dinner for the film screening of *Seabiscuit*, a White House reception for the Kennedy Center Honors, and the Kennedy Center Honors Gala. Spielberg, Zubin Mehta, Dolly Parton, Smokey Robinson, and Andrew Lloyd Webber were all honored at the 2006 Kennedy Center Honors Gala on December 3, 2006. Photographs depict President George W. Bush speaking and the honorees on stage in the East Room. Also included are photographs of President and Mrs. Bush and the honorees arriving at the Gala and sitting in a theater box watching the performances occurring.

P120306SC-0363 (2019-0009-F\_M1Hi\_j0169\_1) 12/3/2006 reception for the Kennedy Center honorees:

P120306SC-0418 (2019-0009-F\_M1Hi\_j0009\_1) 12/3/2006 The Kennedy Center Honors Gala for the Kennedy Center honores: Conductor Zublin Mehta, Country singer Dolly Parton, Musical theater composer, Andrew Lloyd Webber, Director Steven Spielberg, Singer and songwriter Willarn