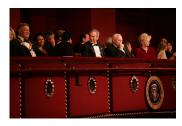

FOIA 2019-0009-F requested photographs of Steven Spielberg.

This FOIA primarily contains photographs of Steven Spielberg at three events – the dinner for the film screening of *Seabiscuit*, a White House reception for the Kennedy Center Honors, and the Kennedy Center Honors Gala. Spielberg, Zubin Mehta, Dolly Parton, Smokey Robinson, and Andrew Lloyd Webber were all honored at the 2006 Kennedy Center Honors Gala on December 3, 2006. Photographs depict President George W. Bush speaking and the honorees on stage in the East Room. Also included are photographs of President and Mrs. Bush and the honorees arriving at the Gala and sitting in a theater box watching the performances occurring.

P120306SC-0363 (2019-0009-F\_M1Hi\_j0169\_1) 12/3/2006 reception for the Kennedy Center honorees:

P120306SC-0418 (2019-0009-F\_M1Hi\_j0009\_1) 12/3/2006 The Kennedy Center Honors Gala for the Kennedy Center honores: Conductor Zublin Mehta, Country singer Dolly Parton, Musical theater composer, Andrew Lloyd Webber, Director Steven Spielberg, Singer and songwriter Willarn