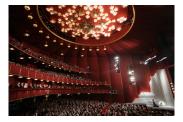

FOIA 2019-0009-F requested photographs of Steven Spielberg.

This FOIA primarily contains photographs of Steven Spielberg at three events – the dinner for the film screening of *Seabiscuit*, a White House reception for the Kennedy Center Honors, and the Kennedy Center Honors Gala. Spielberg, Zubin Mehta, Dolly Parton, Smokey Robinson, and Andrew Lloyd Webber were all honored at the 2006 Kennedy Center Honors Gala on December 3, 2006. Photographs depict President George W. Bush speaking and the honorees on stage in the East Room. Also included are photographs of President and Mrs. Bush and the honorees arriving at the Gala and sitting in a theater box watching the performances occurring.

P120306SC-0363 (2019-0009-F\_M1Hi\_j0169\_1) 12/3/2006 reception for the Kennedy Center honorees:

P120306SC-0418 (2019-0009-F\_M1Hi\_j0009\_1) 12/3/2006 The Kennedy Center Honors Gala for the Kennedy Center honores: Conductor Zublin Mehta, Country singer Dolly Parton, Musical theater composer, Andrew Lloyd Webber, Director Steven Spielberg, Singer and songwriter Willarn