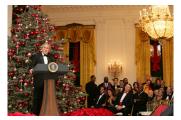

FOIA 2019-0009-F requested photographs of Steven Spielberg.

This FOIA primarily contains photographs of Steven Spielberg at three events – the dinner for the film screening of *Seabiscuit*, a White House reception for the Kennedy Center Honors, and the Kennedy Center Honors Gala. Spielberg, Zubin Mehta, Dolly Parton, Smokey Robinson, and Andrew Lloyd Webber were all honored at the 2006 Kennedy Center Honors Gala on December 3, 2006. Photographs depict President George W. Bush speaking and the honorees on stage in the East Room. Also included are photographs of President and Mrs. Bush and the honorees arriving at the Gala and sitting in a theater box watching the performances occurring.