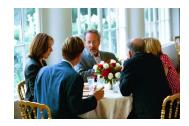

FOIA 2019-0009-F requested photographs of Steven Spielberg.

This FOIA primarily contains photographs of Steven Spielberg at three events – the dinner for the film screening of *Seabiscuit*, a White House reception for the Kennedy Center Honors, and the Kennedy Center Honors Gala. Spielberg, Zubin Mehta, Dolly Parton, Smokey Robinson, and Andrew Lloyd Webber were all honored at the 2006 Kennedy Center Honors Gala on December 3, 2006. Photographs depict President George W. Bush speaking and the honorees on stage in the East Room. Also included are photographs of President and Mrs. Bush and the honorees arriving at the Gala and sitting in a theater box watching the performances occurring.