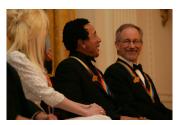

FOIA 2019-0009-F requested photographs of Steven Spielberg.

This FOIA primarily contains photographs of Steven Spielberg at three events – the dinner for the film screening of *Seabiscuit*, a White House reception for the Kennedy Center Honors, and the Kennedy Center Honors Gala. Spielberg, Zubin Mehta, Dolly Parton, Smokey Robinson, and Andrew Lloyd Webber were all honored at the 2006 Kennedy Center Honors Gala on December 3, 2006. Photographs depict President George W. Bush speaking and the honorees on stage in the East Room. Also included are photographs of President and Mrs. Bush and the honorees arriving at the Gala and sitting in a theater box watching the performances occurring.