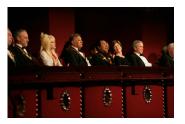

FOIA 2019-0009-F requested photographs of Steven Spielberg.

This FOIA primarily contains photographs of Steven Spielberg at three events – the dinner for the film screening of *Seabiscuit*, a White House reception for the Kennedy Center Honors, and the Kennedy Center Honors Gala. Spielberg, Zubin Mehta, Dolly Parton, Smokey Robinson, and Andrew Lloyd Webber were all honored at the 2006 Kennedy Center Honors Gala on December 3, 2006. Photographs depict President George W. Bush speaking and the honorees on stage in the East Room. Also included are photographs of President and Mrs. Bush and the honorees arriving at the Gala and sitting in a theater box watching the performances occurring.

P120306SC-0363 (2019-0009-F\_M1Hi\_j0169\_1) 12/3/2006 reception for the Kennedy Center honorees:

P120306SC-0418 (2019-0009-F\_M1Hi\_j0009\_1) 12/3/2006 The Kennedy Center Honors Gala for the Kennedy Center honores: Conductor Zublin Mehta, Country singer Dolly Parton, Musical theater composer, Andrew Lloyd Webber, Director Steven Spielberg, Singer and songwriter Willarn