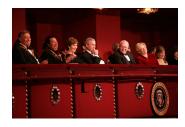

FOIA 2019-0009-F requested photographs of Steven Spielberg.

This FOIA primarily contains photographs of Steven Spielberg at three events – the dinner for the film screening of *Seabiscuit*, a White House reception for the Kennedy Center Honors, and the Kennedy Center Honors Gala. Spielberg, Zubin Mehta, Dolly Parton, Smokey Robinson, and Andrew Lloyd Webber were all honored at the 2006 Kennedy Center Honors Gala on December 3, 2006. Photographs depict President George W. Bush speaking and the honorees on stage in the East Room. Also included are photographs of President and Mrs. Bush and the honorees arriving at the Gala and sitting in a theater box watching the performances occurring.