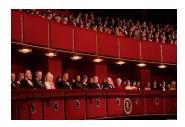

FOIA 2019-0009-F requested photographs of Steven Spielberg.

This FOIA primarily contains photographs of Steven Spielberg at three events – the dinner for the film screening of *Seabiscuit*, a White House reception for the Kennedy Center Honors, and the Kennedy Center Honors Gala. Spielberg, Zubin Mehta, Dolly Parton, Smokey Robinson, and Andrew Lloyd Webber were all honored at the 2006 Kennedy Center Honors Gala on December 3, 2006. Photographs depict President George W. Bush speaking and the honorees on stage in the East Room. Also included are photographs of President and Mrs. Bush and the honorees arriving at the Gala and sitting in a theater box watching the performances occurring.