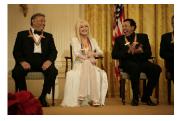

FOIA 2019-0009-F requested photographs of Steven Spielberg.

This FOIA primarily contains photographs of Steven Spielberg at three events – the dinner for the film screening of *Seabiscuit*, a White House reception for the Kennedy Center Honors, and the Kennedy Center Honors Gala. Spielberg, Zubin Mehta, Dolly Parton, Smokey Robinson, and Andrew Lloyd Webber were all honored at the 2006 Kennedy Center Honors Gala on December 3, 2006. Photographs depict President George W. Bush speaking and the honorees on stage in the East Room. Also included are photographs of President and Mrs. Bush and the honorees arriving at the Gala and sitting in a theater box watching the performances occurring.

P120306SC-0224 (2019-0009-F\_M1Hi\_j0146) 12/3/2006 reception for the Kennedy Center honorees:

Conductor Zubin Mehta, Country singer Dolly Parton, Musical theater composer, Andrew Lloyd Webber, Director Steven

P120306SC-0225 (2019-0009-F\_M1Hi\_j0148) 12/3/2006 reception for the Kennedy Center honorees:

Conductor Zubin Mehta, Country singer Dolly Parton, Musical theater composer, Andrew Lloyd Webber, Director Steven

P120306SC-0226 (2019-0009-F\_M1Hi\_j0150) 12/3/2006 reception for the Kennedy Center honorees:

Conductor Zubin Mehta, Country singer Dolly Parton, Musical theater composer, Andrew Lloyd Webber, Director Steven

P120306SC-0227 (2019-0009-F\_M1Hi\_j0152\_1) 12/3/2006 reception for the Kennedy Center honorees:

Conductor Zubin Mehta, Country singer Dolly Parton, Musical theater composer, Andrew Lloyd Webber, Director Steven