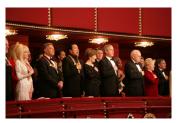

FOIA 2019-0009-F requested photographs of Steven Spielberg.

This FOIA primarily contains photographs of Steven Spielberg at three events – the dinner for the film screening of *Seabiscuit*, a White House reception for the Kennedy Center Honors, and the Kennedy Center Honors Gala. Spielberg, Zubin Mehta, Dolly Parton, Smokey Robinson, and Andrew Lloyd Webber were all honored at the 2006 Kennedy Center Honors Gala on December 3, 2006. Photographs depict President George W. Bush speaking and the honorees on stage in the East Room. Also included are photographs of President and Mrs. Bush and the honorees arriving at the Gala and sitting in a theater box watching the performances occurring.

P120306SC-0363 (2019-0009-F\_M1Hi\_j0169\_1) 12/3/2006 reception for the Kennedy Center honorees:

P120306SC-0418 (2019-0009-F\_M1Hi\_j0009\_1) 12/3/2006 The Kennedy Center Honors Gala for the Kennedy Center honores: Conductor Zublin Mehta, Country singer Dolly Parton, Musical theater composer, Andrew Lloyd Webber, Director Steven Spielberg, Singer and songwriter Willarn