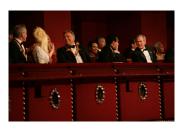

FOIA 2019-0009-F requested photographs of Steven Spielberg.

This FOIA primarily contains photographs of Steven Spielberg at three events – the dinner for the film screening of *Seabiscuit*, a White House reception for the Kennedy Center Honors, and the Kennedy Center Honors Gala. Spielberg, Zubin Mehta, Dolly Parton, Smokey Robinson, and Andrew Lloyd Webber were all honored at the 2006 Kennedy Center Honors Gala on December 3, 2006. Photographs depict President George W. Bush speaking and the honorees on stage in the East Room. Also included are photographs of President and Mrs. Bush and the honorees arriving at the Gala and sitting in a theater box watching the performances occurring.

P120306SC-0363 (2019-0009-F\_M1Hi\_j0169\_1) 12/3/2006 reception for the Kennedy Center honorees:

P120306SC-0418 (2019-0009-F\_M1Hi\_j0009\_1) 12/3/2006 The Kennedy Center Honors Gala for the Kennedy Center honores: Conductor Zublin Mehta, Country singer Dolly Parton, Musical theater composer, Andrew Lloyd Webber, Director Steven Spielberg, Singer and songwriter Willarn

P120306SC-0419 (2019-0009-F\_M1Hi\_j0011\_2) 12/3/2006
The Kennedy Center Honors Gala for the Kennedy Center
honorees: Conductor Zubin Mehta, Country singer Dolly
Parton, Musical theater composer, Andrew Lloyd Webber,
Director Steven Spielberg, Singer and songwriter William