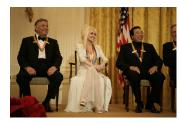

FOIA 2019-0009-F requested photographs of Steven Spielberg.

This FOIA primarily contains photographs of Steven Spielberg at three events – the dinner for the film screening of *Seabiscuit*, a White House reception for the Kennedy Center Honors, and the Kennedy Center Honors Gala. Spielberg, Zubin Mehta, Dolly Parton, Smokey Robinson, and Andrew Lloyd Webber were all honored at the 2006 Kennedy Center Honors Gala on December 3, 2006. Photographs depict President George W. Bush speaking and the honorees on stage in the East Room. Also included are photographs of President and Mrs. Bush and the honorees arriving at the Gala and sitting in a theater box watching the performances occurring.

P120306SC-0224 (2019-0009-F\_M1Hi\_j0146) 12/3/2006 reception for the Kennedy Center honorees:

Conductor Zubin Mehta, Country singer Dolly Parton, Musical theater composer, Andrew Lloyd Webber, Director Steven