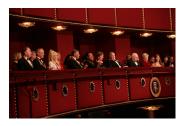

FOIA 2019-0009-F requested photographs of Steven Spielberg.

This FOIA primarily contains photographs of Steven Spielberg at three events – the dinner for the film screening of *Seabiscuit*, a White House reception for the Kennedy Center Honors, and the Kennedy Center Honors Gala. Spielberg, Zubin Mehta, Dolly Parton, Smokey Robinson, and Andrew Lloyd Webber were all honored at the 2006 Kennedy Center Honors Gala on December 3, 2006. Photographs depict President George W. Bush speaking and the honorees on stage in the East Room. Also included are photographs of President and Mrs. Bush and the honorees arriving at the Gala and sitting in a theater box watching the performances occurring.