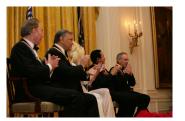

FOIA 2019-0009-F requested photographs of Steven Spielberg.

This FOIA primarily contains photographs of Steven Spielberg at three events – the dinner for the film screening of *Seabiscuit*, a White House reception for the Kennedy Center Honors, and the Kennedy Center Honors Gala. Spielberg, Zubin Mehta, Dolly Parton, Smokey Robinson, and Andrew Lloyd Webber were all honored at the 2006 Kennedy Center Honors Gala on December 3, 2006. Photographs depict President George W. Bush speaking and the honorees on stage in the East Room. Also included are photographs of President and Mrs. Bush and the honorees arriving at the Gala and sitting in a theater box watching the performances occurring.