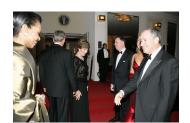

FOIA 2019-0009-F requested photographs of Steven Spielberg.

This FOIA primarily contains photographs of Steven Spielberg at three events – the dinner for the film screening of *Seabiscuit*, a White House reception for the Kennedy Center Honors, and the Kennedy Center Honors Gala. Spielberg, Zubin Mehta, Dolly Parton, Smokey Robinson, and Andrew Lloyd Webber were all honored at the 2006 Kennedy Center Honors Gala on December 3, 2006. Photographs depict President George W. Bush speaking and the honorees on stage in the East Room. Also included are photographs of President and Mrs. Bush and the honorees arriving at the Gala and sitting in a theater box watching the performances occurring.