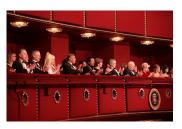

FOIA 2019-0009-F requested photographs of Steven Spielberg.

This FOIA primarily contains photographs of Steven Spielberg at three events – the dinner for the film screening of *Seabiscuit*, a White House reception for the Kennedy Center Honors, and the Kennedy Center Honors Gala. Spielberg, Zubin Mehta, Dolly Parton, Smokey Robinson, and Andrew Lloyd Webber were all honored at the 2006 Kennedy Center Honors Gala on December 3, 2006. Photographs depict President George W. Bush speaking and the honorees on stage in the East Room. Also included are photographs of President and Mrs. Bush and the honorees arriving at the Gala and sitting in a theater box watching the performances occurring.

P120306SC-0363 (2019-0009-F\_M1Hi\_j0169\_1) 12/3/2006 reception for the Kennedy Center honorees:

P120306SC-0418 (2019-0009-F\_M1Hi\_j0009\_1) 12/3/2006 The Kennedy Center Honors Gala for the Kennedy Center honores: Conductor Zublin Mehta, Country singer Dolly Parton, Musical theater composer, Andrew Lloyd Webber, Director Steven Spielberg, Singer and songwriter Willarn