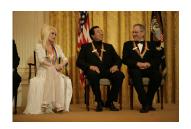

FOIA 2019-0009-F requested photographs of Steven Spielberg.

This FOIA primarily contains photographs of Steven Spielberg at three events – the dinner for the film screening of *Seabiscuit*, a White House reception for the Kennedy Center Honors, and the Kennedy Center Honors Gala. Spielberg, Zubin Mehta, Dolly Parton, Smokey Robinson, and Andrew Lloyd Webber were all honored at the 2006 Kennedy Center Honors Gala on December 3, 2006. Photographs depict President George W. Bush speaking and the honorees on stage in the East Room. Also included are photographs of President and Mrs. Bush and the honorees arriving at the Gala and sitting in a theater box watching the performances occurring.