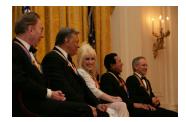

FOIA 2019-0009-F requested photographs of Steven Spielberg.

This FOIA primarily contains photographs of Steven Spielberg at three events – the dinner for the film screening of *Seabiscuit*, a White House reception for the Kennedy Center Honors, and the Kennedy Center Honors Gala. Spielberg, Zubin Mehta, Dolly Parton, Smokey Robinson, and Andrew Lloyd Webber were all honored at the 2006 Kennedy Center Honors Gala on December 3, 2006. Photographs depict President George W. Bush speaking and the honorees on stage in the East Room. Also included are photographs of President and Mrs. Bush and the honorees arriving at the Gala and sitting in a theater box watching the performances occurring.

P120306SC-0363 (2019-0009-F\_M1Hi\_j0169\_1) 12/3/2006 reception for the Kennedy Center honorees:

P120306SC-0418 (2019-0009-F\_M1Hi\_j0009\_1) 12/3/2006 The Kennedy Center Honors Gala for the Kennedy Center honores: Conductor Zublin Mehta, Country singer Dolly Parton, Musical theater composer, Andrew Lloyd Webber, Director Steven Spielberg, Singer and songwriter Willarn

P120306SC-0419 (2019-0009-F\_M1Hi\_j0011\_2) 12/3/2006
The Kennedy Center Honors Gala for the Kennedy Center
honorees: Conductor Zubin Mehta, Country singer Dolly
Parton, Musical theater composer, Andrew Lloyd Webber,
Director Steven Spielberg, Singer and songwriter William

P120306SC-0420 (2019-0009-F\_M1Hi\_j0013) 12/3/2006
The Kennedy Center Honors Gala for the Kennedy Center honorees: Conductor Zubin Mehta, Country singer Dolly Parton, Musical theater composer, Andrew Lloyd Webber, Director Steven Spielberg, Singer and songwriter Willam