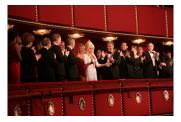

FOIA 2019-0009-F requested photographs of Steven Spielberg.

This FOIA primarily contains photographs of Steven Spielberg at three events – the dinner for the film screening of *Seabiscuit*, a White House reception for the Kennedy Center Honors, and the Kennedy Center Honors Gala. Spielberg, Zubin Mehta, Dolly Parton, Smokey Robinson, and Andrew Lloyd Webber were all honored at the 2006 Kennedy Center Honors Gala on December 3, 2006. Photographs depict President George W. Bush speaking and the honorees on stage in the East Room. Also included are photographs of President and Mrs. Bush and the honorees arriving at the Gala and sitting in a theater box watching the performances occurring.

P120306SC-0363 (2019-0009-F\_M1Hi\_j0169\_1) 12/3/2006 reception for the Kennedy Center honorees:

P120306SC-0418 (2019-0009-F\_M1Hi\_j0009\_1) 12/3/2006 The Kennedy Center Honors Gala for the Kennedy Center honores: Conductor Zublin Mehta, Country singer Dolly Parton, Musical theater composer, Andrew Lloyd Webber, Director Steven Spielberg, Singer and songwriter Willarn

P120306SC-0419 (2019-0009-F\_M1Hi\_j0011\_2) 12/3/2006
The Kennedy Center Honors Gala for the Kennedy Center
honorees: Conductor Zubin Mehta, Country singer Dolly
Parton, Musical theater composer, Andrew Lloyd Webber,
Director Steven Spielberg, Singer and songwriter William