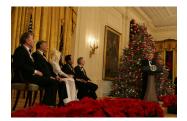

FOIA 2019-0009-F requested photographs of Steven Spielberg.

This FOIA primarily contains photographs of Steven Spielberg at three events – the dinner for the film screening of *Seabiscuit*, a White House reception for the Kennedy Center Honors, and the Kennedy Center Honors Gala. Spielberg, Zubin Mehta, Dolly Parton, Smokey Robinson, and Andrew Lloyd Webber were all honored at the 2006 Kennedy Center Honors Gala on December 3, 2006. Photographs depict President George W. Bush speaking and the honorees on stage in the East Room. Also included are photographs of President and Mrs. Bush and the honorees arriving at the Gala and sitting in a theater box watching the performances occurring.