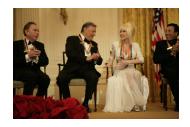

FOIA 2019-0009-F requested photographs of Steven Spielberg.

This FOIA primarily contains photographs of Steven Spielberg at three events – the dinner for the film screening of *Seabiscuit*, a White House reception for the Kennedy Center Honors, and the Kennedy Center Honors Gala. Spielberg, Zubin Mehta, Dolly Parton, Smokey Robinson, and Andrew Lloyd Webber were all honored at the 2006 Kennedy Center Honors Gala on December 3, 2006. Photographs depict President George W. Bush speaking and the honorees on stage in the East Room. Also included are photographs of President and Mrs. Bush and the honorees arriving at the Gala and sitting in a theater box watching the performances occurring.