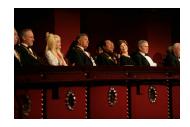

FOIA 2019-0009-F requested photographs of Steven Spielberg.

This FOIA primarily contains photographs of Steven Spielberg at three events – the dinner for the film screening of *Seabiscuit*, a White House reception for the Kennedy Center Honors, and the Kennedy Center Honors Gala. Spielberg, Zubin Mehta, Dolly Parton, Smokey Robinson, and Andrew Lloyd Webber were all honored at the 2006 Kennedy Center Honors Gala on December 3, 2006. Photographs depict President George W. Bush speaking and the honorees on stage in the East Room. Also included are photographs of President and Mrs. Bush and the honorees arriving at the Gala and sitting in a theater box watching the performances occurring.

P120306SC-0363 (2019-0009-F\_M1Hi\_j0169\_1) 12/3/2006 reception for the Kennedy Center honorees:

P120306SC-0418 (2019-0009-F\_M1Hi\_j0009\_1) 12/3/2006 The Kennedy Center Honors Gala for the Kennedy Center honores: Conductor Zublin Mehta, Country singer Dolly Parton, Musical theater composer, Andrew Lloyd Webber, Director Steven Spielberg, Singer and songwriter Willarn