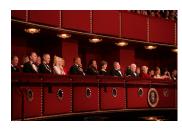

FOIA 2019-0009-F requested photographs of Steven Spielberg.

This FOIA primarily contains photographs of Steven Spielberg at three events – the dinner for the film screening of *Seabiscuit*, a White House reception for the Kennedy Center Honors, and the Kennedy Center Honors Gala. Spielberg, Zubin Mehta, Dolly Parton, Smokey Robinson, and Andrew Lloyd Webber were all honored at the 2006 Kennedy Center Honors Gala on December 3, 2006. Photographs depict President George W. Bush speaking and the honorees on stage in the East Room. Also included are photographs of President and Mrs. Bush and the honorees arriving at the Gala and sitting in a theater box watching the performances occurring.

P120306SC-0363 (2019-0009-F\_M1Hi\_j0169\_1) 12/3/2006 reception for the Kennedy Center honorees:

P120306SC-0418 (2019-0009-F\_M1Hi\_j0009\_1) 12/3/2006 The Kennedy Center Honors Gala for the Kennedy Center honores: Conductor Zublin Mehta, Country singer Dolly Parton, Musical theater composer, Andrew Lloyd Webber, Director Steven Spielberg, Singer and songwriter Willarn

P120306SC-0419 (2019-0009-F\_M1Hi\_j0011\_2) 12/3/2006
The Kennedy Center Honors Gala for the Kennedy Center
honorees: Conductor Zubin Mehta, Country singer Dolly
Parton, Musical theater composer, Andrew Lloyd Webber,
Director Steven Spielberg, Singer and songwriter William