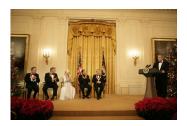

FOIA 2019-0009-F requested photographs of Steven Spielberg.

This FOIA primarily contains photographs of Steven Spielberg at three events – the dinner for the film screening of *Seabiscuit*, a White House reception for the Kennedy Center Honors, and the Kennedy Center Honors Gala. Spielberg, Zubin Mehta, Dolly Parton, Smokey Robinson, and Andrew Lloyd Webber were all honored at the 2006 Kennedy Center Honors Gala on December 3, 2006. Photographs depict President George W. Bush speaking and the honorees on stage in the East Room. Also included are photographs of President and Mrs. Bush and the honorees arriving at the Gala and sitting in a theater box watching the performances occurring.