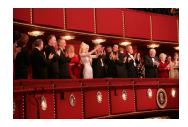

FOIA 2019-0009-F requested photographs of Steven Spielberg.

This FOIA primarily contains photographs of Steven Spielberg at three events – the dinner for the film screening of *Seabiscuit*, a White House reception for the Kennedy Center Honors, and the Kennedy Center Honors Gala. Spielberg, Zubin Mehta, Dolly Parton, Smokey Robinson, and Andrew Lloyd Webber were all honored at the 2006 Kennedy Center Honors Gala on December 3, 2006. Photographs depict President George W. Bush speaking and the honorees on stage in the East Room. Also included are photographs of President and Mrs. Bush and the honorees arriving at the Gala and sitting in a theater box watching the performances occurring.

P120306SC-0363 (2019-0009-F\_M1Hi\_j0169\_1) 12/3/2006 reception for the Kennedy Center honorees:

P120306SC-0418 (2019-0009-F\_M1Hi\_j0009\_1) 12/3/2006 The Kennedy Center Honors Gala for the Kennedy Center honores: Conductor Zublin Mehta, Country singer Dolly Parton, Musical theater composer, Andrew Lloyd Webber, Director Steven Spielberg, Singer and songwriter Willarn

P120306SC-0419 (2019-0009-F\_M1Hi\_j0011\_2) 12/3/2006
The Kennedy Center Honors Gala for the Kennedy Center
honorees: Conductor Zubin Mehta, Country singer Dolly
Parton, Musical theater composer, Andrew Lloyd Webber,
Director Steven Spielberg, Singer and songwriter William