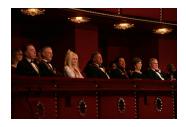

FOIA 2019-0009-F requested photographs of Steven Spielberg.

This FOIA primarily contains photographs of Steven Spielberg at three events – the dinner for the film screening of *Seabiscuit*, a White House reception for the Kennedy Center Honors, and the Kennedy Center Honors Gala. Spielberg, Zubin Mehta, Dolly Parton, Smokey Robinson, and Andrew Lloyd Webber were all honored at the 2006 Kennedy Center Honors Gala on December 3, 2006. Photographs depict President George W. Bush speaking and the honorees on stage in the East Room. Also included are photographs of President and Mrs. Bush and the honorees arriving at the Gala and sitting in a theater box watching the performances occurring.