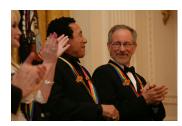

FOIA 2019-0009-F requested photographs of Steven Spielberg.

This FOIA primarily contains photographs of Steven Spielberg at three events – the dinner for the film screening of *Seabiscuit*, a White House reception for the Kennedy Center Honors, and the Kennedy Center Honors Gala. Spielberg, Zubin Mehta, Dolly Parton, Smokey Robinson, and Andrew Lloyd Webber were all honored at the 2006 Kennedy Center Honors Gala on December 3, 2006. Photographs depict President George W. Bush speaking and the honorees on stage in the East Room. Also included are photographs of President and Mrs. Bush and the honorees arriving at the Gala and sitting in a theater box watching the performances occurring.

P120306SC-0224 (2019-0009-F\_M1Hi\_j0146) 12/3/2006 reception for the Kennedy Center honorees:

Conductor Zubin Mehta, Country singer Dolly Parton, Musical theater composer, Andrew Lloyd Webber, Director Steven