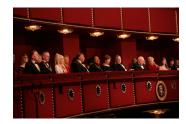

FOIA 2019-0009-F requested photographs of Steven Spielberg.

This FOIA primarily contains photographs of Steven Spielberg at three events – the dinner for the film screening of *Seabiscuit*, a White House reception for the Kennedy Center Honors, and the Kennedy Center Honors Gala. Spielberg, Zubin Mehta, Dolly Parton, Smokey Robinson, and Andrew Lloyd Webber were all honored at the 2006 Kennedy Center Honors Gala on December 3, 2006. Photographs depict President George W. Bush speaking and the honorees on stage in the East Room. Also included are photographs of President and Mrs. Bush and the honorees arriving at the Gala and sitting in a theater box watching the performances occurring.