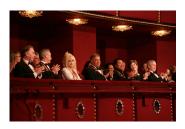

FOIA 2019-0009-F requested photographs of Steven Spielberg.

This FOIA primarily contains photographs of Steven Spielberg at three events – the dinner for the film screening of *Seabiscuit*, a White House reception for the Kennedy Center Honors, and the Kennedy Center Honors Gala. Spielberg, Zubin Mehta, Dolly Parton, Smokey Robinson, and Andrew Lloyd Webber were all honored at the 2006 Kennedy Center Honors Gala on December 3, 2006. Photographs depict President George W. Bush speaking and the honorees on stage in the East Room. Also included are photographs of President and Mrs. Bush and the honorees arriving at the Gala and sitting in a theater box watching the performances occurring.