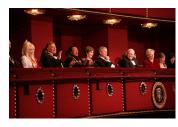

FOIA 2019-0009-F requested photographs of Steven Spielberg.

This FOIA primarily contains photographs of Steven Spielberg at three events – the dinner for the film screening of *Seabiscuit*, a White House reception for the Kennedy Center Honors, and the Kennedy Center Honors Gala. Spielberg, Zubin Mehta, Dolly Parton, Smokey Robinson, and Andrew Lloyd Webber were all honored at the 2006 Kennedy Center Honors Gala on December 3, 2006. Photographs depict President George W. Bush speaking and the honorees on stage in the East Room. Also included are photographs of President and Mrs. Bush and the honorees arriving at the Gala and sitting in a theater box watching the performances occurring.