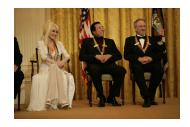

FOIA 2019-0009-F requested photographs of Steven Spielberg.

This FOIA primarily contains photographs of Steven Spielberg at three events – the dinner for the film screening of *Seabiscuit*, a White House reception for the Kennedy Center Honors, and the Kennedy Center Honors Gala. Spielberg, Zubin Mehta, Dolly Parton, Smokey Robinson, and Andrew Lloyd Webber were all honored at the 2006 Kennedy Center Honors Gala on December 3, 2006. Photographs depict President George W. Bush speaking and the honorees on stage in the East Room. Also included are photographs of President and Mrs. Bush and the honorees arriving at the Gala and sitting in a theater box watching the performances occurring.

P120306SC-0224 (2019-0009-F\_M1Hi\_j0146) 12/3/2006 reception for the Kennedy Center honorees:

Conductor Zubin Mehta, Country singer Dolly Parton, Musical theater composer, Andrew Lloyd Webber, Director Steven