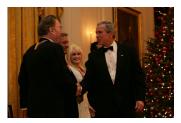

FOIA 2019-0009-F requested photographs of Steven Spielberg.

This FOIA primarily contains photographs of Steven Spielberg at three events – the dinner for the film screening of *Seabiscuit*, a White House reception for the Kennedy Center Honors, and the Kennedy Center Honors Gala. Spielberg, Zubin Mehta, Dolly Parton, Smokey Robinson, and Andrew Lloyd Webber were all honored at the 2006 Kennedy Center Honors Gala on December 3, 2006. Photographs depict President George W. Bush speaking and the honorees on stage in the East Room. Also included are photographs of President and Mrs. Bush and the honorees arriving at the Gala and sitting in a theater box watching the performances occurring.