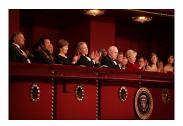

FOIA 2019-0009-F requested photographs of Steven Spielberg.

This FOIA primarily contains photographs of Steven Spielberg at three events – the dinner for the film screening of *Seabiscuit*, a White House reception for the Kennedy Center Honors, and the Kennedy Center Honors Gala. Spielberg, Zubin Mehta, Dolly Parton, Smokey Robinson, and Andrew Lloyd Webber were all honored at the 2006 Kennedy Center Honors Gala on December 3, 2006. Photographs depict President George W. Bush speaking and the honorees on stage in the East Room. Also included are photographs of President and Mrs. Bush and the honorees arriving at the Gala and sitting in a theater box watching the performances occurring.

P120306SC-0363 (2019-0009-F\_M1Hi\_j0169\_1) 12/3/2006 reception for the Kennedy Center honorees:

P120306SC-0418 (2019-0009-F\_M1Hi\_j0009\_1) 12/3/2006 The Kennedy Center Honors Gala for the Kennedy Center honores: Conductor Zublin Mehta, Country singer Dolly Parton, Musical theater composer, Andrew Lloyd Webber, Director Steven Spielberg, Singer and songwriter Willarn

P120306SC-0419 (2019-0009-F\_M1Hi\_j0011\_2) 12/3/2006
The Kennedy Center Honors Gala for the Kennedy Center
honorees: Conductor Zubin Mehta, Country singer Dolly
Parton, Musical theater composer, Andrew Lloyd Webber,
Director Steven Spielberg, Singer and songwriter William