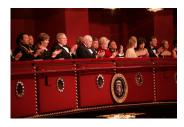

FOIA 2019-0009-F requested photographs of Steven Spielberg.

This FOIA primarily contains photographs of Steven Spielberg at three events – the dinner for the film screening of *Seabiscuit*, a White House reception for the Kennedy Center Honors, and the Kennedy Center Honors Gala. Spielberg, Zubin Mehta, Dolly Parton, Smokey Robinson, and Andrew Lloyd Webber were all honored at the 2006 Kennedy Center Honors Gala on December 3, 2006. Photographs depict President George W. Bush speaking and the honorees on stage in the East Room. Also included are photographs of President and Mrs. Bush and the honorees arriving at the Gala and sitting in a theater box watching the performances occurring.

P120306SC-0363 (2019-0009-F\_M1Hi\_j0169\_1) 12/3/2006 reception for the Kennedy Center honorees:

P120306SC-0418 (2019-0009-F\_M1Hi\_j0009\_1) 12/3/2006 The Kennedy Center Honors Gala for the Kennedy Center honores: Conductor Zublin Mehta, Country singer Dolly Parton, Musical theater composer, Andrew Lloyd Webber, Director Steven Spielberg, Singer and songwriter Willarn