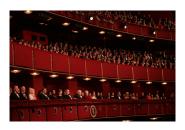

FOIA 2019-0009-F requested photographs of Steven Spielberg.

This FOIA primarily contains photographs of Steven Spielberg at three events – the dinner for the film screening of *Seabiscuit*, a White House reception for the Kennedy Center Honors, and the Kennedy Center Honors Gala. Spielberg, Zubin Mehta, Dolly Parton, Smokey Robinson, and Andrew Lloyd Webber were all honored at the 2006 Kennedy Center Honors Gala on December 3, 2006. Photographs depict President George W. Bush speaking and the honorees on stage in the East Room. Also included are photographs of President and Mrs. Bush and the honorees arriving at the Gala and sitting in a theater box watching the performances occurring.