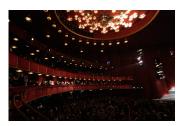

FOIA 2019-0009-F requested photographs of Steven Spielberg.

This FOIA primarily contains photographs of Steven Spielberg at three events – the dinner for the film screening of *Seabiscuit*, a White House reception for the Kennedy Center Honors, and the Kennedy Center Honors Gala. Spielberg, Zubin Mehta, Dolly Parton, Smokey Robinson, and Andrew Lloyd Webber were all honored at the 2006 Kennedy Center Honors Gala on December 3, 2006. Photographs depict President George W. Bush speaking and the honorees on stage in the East Room. Also included are photographs of President and Mrs. Bush and the honorees arriving at the Gala and sitting in a theater box watching the performances occurring.