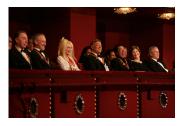

FOIA 2019-0009-F requested photographs of Steven Spielberg.

This FOIA primarily contains photographs of Steven Spielberg at three events – the dinner for the film screening of *Seabiscuit*, a White House reception for the Kennedy Center Honors, and the Kennedy Center Honors Gala. Spielberg, Zubin Mehta, Dolly Parton, Smokey Robinson, and Andrew Lloyd Webber were all honored at the 2006 Kennedy Center Honors Gala on December 3, 2006. Photographs depict President George W. Bush speaking and the honorees on stage in the East Room. Also included are photographs of President and Mrs. Bush and the honorees arriving at the Gala and sitting in a theater box watching the performances occurring.

P120306SC-0363 (2019-0009-F\_M1Hi\_j0169\_1) 12/3/2006 reception for the Kennedy Center honorees:

P120306SC-0418 (2019-0009-F\_M1Hi\_j0009\_1) 12/3/2006 The Kennedy Center Honors Gala for the Kennedy Center honores: Conductor Zublin Mehta, Country singer Dolly Parton, Musical theater composer, Andrew Lloyd Webber, Director Steven Spielberg, Singer and songwriter Willarn

P120306SC-0419 (2019-0009-F\_M1Hi\_j0011\_2) 12/3/2006
The Kennedy Center Honors Gala for the Kennedy Center
honorees: Conductor Zubin Mehta, Country singer Dolly
Parton, Musical theater composer, Andrew Lloyd Webber,
Director Steven Spielberg, Singer and songwriter William