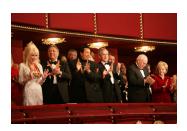

FOIA 2019-0009-F requested photographs of Steven Spielberg.

This FOIA primarily contains photographs of Steven Spielberg at three events – the dinner for the film screening of *Seabiscuit*, a White House reception for the Kennedy Center Honors, and the Kennedy Center Honors Gala. Spielberg, Zubin Mehta, Dolly Parton, Smokey Robinson, and Andrew Lloyd Webber were all honored at the 2006 Kennedy Center Honors Gala on December 3, 2006. Photographs depict President George W. Bush speaking and the honorees on stage in the East Room. Also included are photographs of President and Mrs. Bush and the honorees arriving at the Gala and sitting in a theater box watching the performances occurring.

P120306SC-0363 (2019-0009-F\_M1Hi\_j0169\_1) 12/3/2006 reception for the Kennedy Center honorees:

P120306SC-0418 (2019-0009-F\_M1Hi\_j0009\_1) 12/3/2006 The Kennedy Center Honors Gala for the Kennedy Center honores: Conductor Zublin Mehta, Country singer Dolly Parton, Musical theater composer, Andrew Lloyd Webber, Director Steven Spielberg, Singer and songwriter Willarn