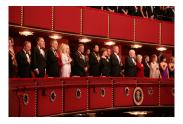

FOIA 2019-0009-F requested photographs of Steven Spielberg.

This FOIA primarily contains photographs of Steven Spielberg at three events – the dinner for the film screening of *Seabiscuit*, a White House reception for the Kennedy Center Honors, and the Kennedy Center Honors Gala. Spielberg, Zubin Mehta, Dolly Parton, Smokey Robinson, and Andrew Lloyd Webber were all honored at the 2006 Kennedy Center Honors Gala on December 3, 2006. Photographs depict President George W. Bush speaking and the honorees on stage in the East Room. Also included are photographs of President and Mrs. Bush and the honorees arriving at the Gala and sitting in a theater box watching the performances occurring.

P120306SC-0363 (2019-0009-F\_M1Hi\_j0169\_1) 12/3/2006 reception for the Kennedy Center honorees:

P120306SC-0418 (2019-0009-F\_M1Hi\_j0009\_1) 12/3/2006 The Kennedy Center Honors Gala for the Kennedy Center honores: Conductor Zublin Mehta, Country singer Dolly Parton, Musical theater composer, Andrew Lloyd Webber, Director Steven Spielberg, Singer and songwriter Willarn

P120306SC-0419 (2019-0009-F\_M1Hi\_j0011\_2) 12/3/2006
The Kennedy Center Honors Gala for the Kennedy Center
honorees: Conductor Zubin Mehta, Country singer Dolly
Parton, Musical theater composer, Andrew Lloyd Webber,
Director Steven Spielberg, Singer and songwriter William