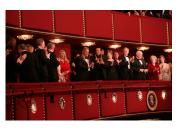

FOIA 2019-0009-F requested photographs of Steven Spielberg.

This FOIA primarily contains photographs of Steven Spielberg at three events – the dinner for the film screening of *Seabiscuit*, a White House reception for the Kennedy Center Honors, and the Kennedy Center Honors Gala. Spielberg, Zubin Mehta, Dolly Parton, Smokey Robinson, and Andrew Lloyd Webber were all honored at the 2006 Kennedy Center Honors Gala on December 3, 2006. Photographs depict President George W. Bush speaking and the honorees on stage in the East Room. Also included are photographs of President and Mrs. Bush and the honorees arriving at the Gala and sitting in a theater box watching the performances occurring.