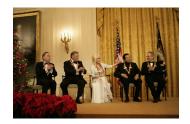

FOIA 2019-0009-F requested photographs of Steven Spielberg.

This FOIA primarily contains photographs of Steven Spielberg at three events – the dinner for the film screening of *Seabiscuit*, a White House reception for the Kennedy Center Honors, and the Kennedy Center Honors Gala. Spielberg, Zubin Mehta, Dolly Parton, Smokey Robinson, and Andrew Lloyd Webber were all honored at the 2006 Kennedy Center Honors Gala on December 3, 2006. Photographs depict President George W. Bush speaking and the honorees on stage in the East Room. Also included are photographs of President and Mrs. Bush and the honorees arriving at the Gala and sitting in a theater box watching the performances occurring.

P120306SC-0224 (2019-0009-F\_M1Hi\_j0146) 12/3/2006 reception for the Kennedy Center honorees:

Conductor Zubin Mehta, Country singer Dolly Parton, Musical theater composer, Andrew Lloyd Webber, Director Steven

P120306SC-0225 (2019-0009-F\_M1Hi\_j0148) 12/3/2006 reception for the Kennedy Center honorees:

Conductor Zubin Mehta, Country singer Dolly Parton, Musical theater composer, Andrew Lloyd Webber, Director Steven

P120306SC-0226 (2019-0009-F\_M1Hi\_j0150) 12/3/2006 reception for the Kennedy Center honorees:

Conductor Zubin Mehta, Country singer Dolly Parton, Musical theater composer, Andrew Lloyd Webber, Director Steven

P120306SC-0227 (2019-0009-F\_M1Hi\_j0152\_1) 12/3/2006 reception for the Kennedy Center honorees:

Conductor Zubin Mehta, Country singer Dolly Parton, Musical theater composer, Andrew Lloyd Webber, Director Steven