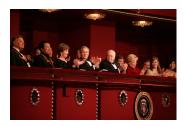

FOIA 2019-0009-F requested photographs of Steven Spielberg.

This FOIA primarily contains photographs of Steven Spielberg at three events – the dinner for the film screening of *Seabiscuit*, a White House reception for the Kennedy Center Honors, and the Kennedy Center Honors Gala. Spielberg, Zubin Mehta, Dolly Parton, Smokey Robinson, and Andrew Lloyd Webber were all honored at the 2006 Kennedy Center Honors Gala on December 3, 2006. Photographs depict President George W. Bush speaking and the honorees on stage in the East Room. Also included are photographs of President and Mrs. Bush and the honorees arriving at the Gala and sitting in a theater box watching the performances occurring.

P120306SC-0363 (2019-0009-F\_M1Hi\_j0169\_1) 12/3/2006 reception for the Kennedy Center honorees:

P120306SC-0418 (2019-0009-F\_M1Hi\_j0009\_1) 12/3/2006 The Kennedy Center Honors Gala for the Kennedy Center honores: Conductor Zublin Mehta, Country singer Dolly Parton, Musical theater composer, Andrew Lloyd Webber, Director Steven Spielberg, Singer and songwriter Willarn