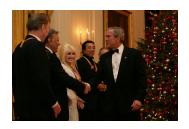

FOIA 2019-0009-F requested photographs of Steven Spielberg.

This FOIA primarily contains photographs of Steven Spielberg at three events – the dinner for the film screening of *Seabiscuit*, a White House reception for the Kennedy Center Honors, and the Kennedy Center Honors Gala. Spielberg, Zubin Mehta, Dolly Parton, Smokey Robinson, and Andrew Lloyd Webber were all honored at the 2006 Kennedy Center Honors Gala on December 3, 2006. Photographs depict President George W. Bush speaking and the honorees on stage in the East Room. Also included are photographs of President and Mrs. Bush and the honorees arriving at the Gala and sitting in a theater box watching the performances occurring.