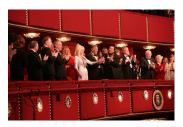

FOIA 2019-0009-F requested photographs of Steven Spielberg.

This FOIA primarily contains photographs of Steven Spielberg at three events – the dinner for the film screening of *Seabiscuit*, a White House reception for the Kennedy Center Honors, and the Kennedy Center Honors Gala. Spielberg, Zubin Mehta, Dolly Parton, Smokey Robinson, and Andrew Lloyd Webber were all honored at the 2006 Kennedy Center Honors Gala on December 3, 2006. Photographs depict President George W. Bush speaking and the honorees on stage in the East Room. Also included are photographs of President and Mrs. Bush and the honorees arriving at the Gala and sitting in a theater box watching the performances occurring.

P120306SC-0363 (2019-0009-F\_M1Hi\_j0169\_1) 12/3/2006 reception for the Kennedy Center honorees:

P120306SC-0418 (2019-0009-F\_M1Hi\_j0009\_1) 12/3/2006 The Kennedy Center Honors Gala for the Kennedy Center honores: Conductor Zublin Mehta, Country singer Dolly Parton, Musical theater composer, Andrew Lloyd Webber, Director Steven Spielberg, Singer and songwriter Willarn

P120306SC-0419 (2019-0009-F\_M1Hi\_j0011\_2) 12/3/2006
The Kennedy Center Honors Gala for the Kennedy Center
honorees: Conductor Zubin Mehta, Country singer Dolly
Parton, Musical theater composer, Andrew Lloyd Webber,
Director Steven Spielberg, Singer and songwriter William