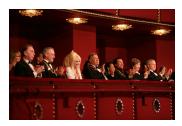

FOIA 2019-0009-F requested photographs of Steven Spielberg.

This FOIA primarily contains photographs of Steven Spielberg at three events – the dinner for the film screening of *Seabiscuit*, a White House reception for the Kennedy Center Honors, and the Kennedy Center Honors Gala. Spielberg, Zubin Mehta, Dolly Parton, Smokey Robinson, and Andrew Lloyd Webber were all honored at the 2006 Kennedy Center Honors Gala on December 3, 2006. Photographs depict President George W. Bush speaking and the honorees on stage in the East Room. Also included are photographs of President and Mrs. Bush and the honorees arriving at the Gala and sitting in a theater box watching the performances occurring.

P120306SC-0363 (2019-0009-F\_M1Hi\_j0169\_1) 12/3/2006 reception for the Kennedy Center honorees:

P120306SC-0418 (2019-0009-F\_M1Hi\_j0009\_1) 12/3/2006 The Kennedy Center Honors Gala for the Kennedy Center honores: Conductor Zublin Mehta, Country singer Dolly Parton, Musical theater composer, Andrew Lloyd Webber, Director Steven Spielberg, Singer and songwriter Willarn

P120306SC-0419 (2019-0009-F\_M1Hi\_j0011\_2) 12/3/2006
The Kennedy Center Honors Gala for the Kennedy Center
honorees: Conductor Zubin Mehta, Country singer Dolly
Parton, Musical theater composer, Andrew Lloyd Webber,
Director Steven Spielberg, Singer and songwriter William