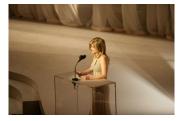

FOIA 2019-0009-F requested photographs of Steven Spielberg.

This FOIA primarily contains photographs of Steven Spielberg at three events – the dinner for the film screening of *Seabiscuit*, a White House reception for the Kennedy Center Honors, and the Kennedy Center Honors Gala. Spielberg, Zubin Mehta, Dolly Parton, Smokey Robinson, and Andrew Lloyd Webber were all honored at the 2006 Kennedy Center Honors Gala on December 3, 2006. Photographs depict President George W. Bush speaking and the honorees on stage in the East Room. Also included are photographs of President and Mrs. Bush and the honorees arriving at the Gala and sitting in a theater box watching the performances occurring.