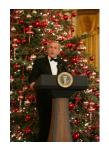

FOIA 2019-0009-F requested photographs of Steven Spielberg.

This FOIA primarily contains photographs of Steven Spielberg at three events – the dinner for the film screening of *Seabiscuit*, a White House reception for the Kennedy Center Honors, and the Kennedy Center Honors Gala. Spielberg, Zubin Mehta, Dolly Parton, Smokey Robinson, and Andrew Lloyd Webber were all honored at the 2006 Kennedy Center Honors Gala on December 3, 2006. Photographs depict President George W. Bush speaking and the honorees on stage in the East Room. Also included are photographs of President and Mrs. Bush and the honorees arriving at the Gala and sitting in a theater box watching the performances occurring.