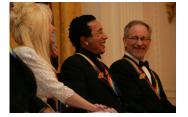

FOIA 2019-0009-F requested photographs of Steven Spielberg.

This FOIA primarily contains photographs of Steven Spielberg at three events – the dinner for the film screening of *Seabiscuit*, a White House reception for the Kennedy Center Honors, and the Kennedy Center Honors Gala. Spielberg, Zubin Mehta, Dolly Parton, Smokey Robinson, and Andrew Lloyd Webber were all honored at the 2006 Kennedy Center Honors Gala on December 3, 2006. Photographs depict President George W. Bush speaking and the honorees on stage in the East Room. Also included are photographs of President and Mrs. Bush and the honorees arriving at the Gala and sitting in a theater box watching the performances occurring.

P120306SC-0224 (2019-0009-F\_M1Hi\_j0146) 12/3/2006 reception for the Kennedy Center honorees:

Conductor Zubin Mehta, Country singer Dolly Parton, Musical theater composer, Andrew Lloyd Webber, Director Steven

P120306SC-0225 (2019-0009-F\_M1Hi\_j0148) 12/3/2006 reception for the Kennedy Center honorees:

Conductor Zubin Mehta, Country singer Dolly Parton, Musical theater composer, Andrew Lloyd Webber, Director Steven

P120306SC-0226 (2019-0009-F\_M1Hi\_j0150) 12/3/2006 reception for the Kennedy Center honorees:

Conductor Zubin Mehta, Country singer Dolly Parton, Musical theater composer, Andrew Lloyd Webber, Director Steven