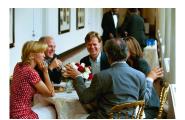

FOIA 2019-0009-F requested photographs of Steven Spielberg.

This FOIA primarily contains photographs of Steven Spielberg at three events – the dinner for the film screening of *Seabiscuit*, a White House reception for the Kennedy Center Honors, and the Kennedy Center Honors Gala. Spielberg, Zubin Mehta, Dolly Parton, Smokey Robinson, and Andrew Lloyd Webber were all honored at the 2006 Kennedy Center Honors Gala on December 3, 2006. Photographs depict President George W. Bush speaking and the honorees on stage in the East Room. Also included are photographs of President and Mrs. Bush and the honorees arriving at the Gala and sitting in a theater box watching the performances occurring.