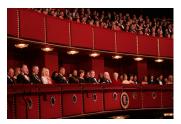

FOIA 2019-0009-F requested photographs of Steven Spielberg.

This FOIA primarily contains photographs of Steven Spielberg at three events – the dinner for the film screening of *Seabiscuit*, a White House reception for the Kennedy Center Honors, and the Kennedy Center Honors Gala. Spielberg, Zubin Mehta, Dolly Parton, Smokey Robinson, and Andrew Lloyd Webber were all honored at the 2006 Kennedy Center Honors Gala on December 3, 2006. Photographs depict President George W. Bush speaking and the honorees on stage in the East Room. Also included are photographs of President and Mrs. Bush and the honorees arriving at the Gala and sitting in a theater box watching the performances occurring.