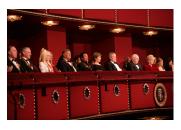

FOIA 2019-0009-F requested photographs of Steven Spielberg.

This FOIA primarily contains photographs of Steven Spielberg at three events – the dinner for the film screening of *Seabiscuit*, a White House reception for the Kennedy Center Honors, and the Kennedy Center Honors Gala. Spielberg, Zubin Mehta, Dolly Parton, Smokey Robinson, and Andrew Lloyd Webber were all honored at the 2006 Kennedy Center Honors Gala on December 3, 2006. Photographs depict President George W. Bush speaking and the honorees on stage in the East Room. Also included are photographs of President and Mrs. Bush and the honorees arriving at the Gala and sitting in a theater box watching the performances occurring.

P120306SC-0363 (2019-0009-F\_M1Hi\_j0169\_1) 12/3/2006 reception for the Kennedy Center honorees:

P120306SC-0418 (2019-0009-F\_M1Hi\_j0009\_1) 12/3/2006 The Kennedy Center Honors Gala for the Kennedy Center honores: Conductor Zublin Mehta, Country singer Dolly Parton, Musical theater composer, Andrew Lloyd Webber, Director Steven Spielberg, Singer and songwriter Willarn