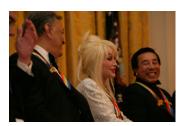

FOIA 2019-0009-F requested photographs of Steven Spielberg.

This FOIA primarily contains photographs of Steven Spielberg at three events – the dinner for the film screening of *Seabiscuit*, a White House reception for the Kennedy Center Honors, and the Kennedy Center Honors Gala. Spielberg, Zubin Mehta, Dolly Parton, Smokey Robinson, and Andrew Lloyd Webber were all honored at the 2006 Kennedy Center Honors Gala on December 3, 2006. Photographs depict President George W. Bush speaking and the honorees on stage in the East Room. Also included are photographs of President and Mrs. Bush and the honorees arriving at the Gala and sitting in a theater box watching the performances occurring.

P120306SC-0224 (2019-0009-F\_M1Hi\_j0146) 12/3/2006 reception for the Kennedy Center honorees:

Conductor Zubin Mehta, Country singer Dolly Parton, Musical theater composer, Andrew Lloyd Webber, Director Steven