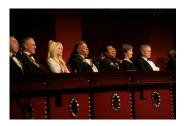

FOIA 2019-0009-F requested photographs of Steven Spielberg.

This FOIA primarily contains photographs of Steven Spielberg at three events – the dinner for the film screening of *Seabiscuit*, a White House reception for the Kennedy Center Honors, and the Kennedy Center Honors Gala. Spielberg, Zubin Mehta, Dolly Parton, Smokey Robinson, and Andrew Lloyd Webber were all honored at the 2006 Kennedy Center Honors Gala on December 3, 2006. Photographs depict President George W. Bush speaking and the honorees on stage in the East Room. Also included are photographs of President and Mrs. Bush and the honorees arriving at the Gala and sitting in a theater box watching the performances occurring.