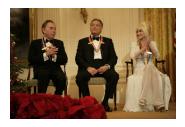

FOIA 2019-0009-F requested photographs of Steven Spielberg.

This FOIA primarily contains photographs of Steven Spielberg at three events – the dinner for the film screening of *Seabiscuit*, a White House reception for the Kennedy Center Honors, and the Kennedy Center Honors Gala. Spielberg, Zubin Mehta, Dolly Parton, Smokey Robinson, and Andrew Lloyd Webber were all honored at the 2006 Kennedy Center Honors Gala on December 3, 2006. Photographs depict President George W. Bush speaking and the honorees on stage in the East Room. Also included are photographs of President and Mrs. Bush and the honorees arriving at the Gala and sitting in a theater box watching the performances occurring.