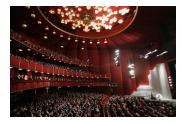

FOIA 2019-0009-F requested photographs of Steven Spielberg.

This FOIA primarily contains photographs of Steven Spielberg at three events – the dinner for the film screening of *Seabiscuit*, a White House reception for the Kennedy Center Honors, and the Kennedy Center Honors Gala. Spielberg, Zubin Mehta, Dolly Parton, Smokey Robinson, and Andrew Lloyd Webber were all honored at the 2006 Kennedy Center Honors Gala on December 3, 2006. Photographs depict President George W. Bush speaking and the honorees on stage in the East Room. Also included are photographs of President and Mrs. Bush and the honorees arriving at the Gala and sitting in a theater box watching the performances occurring.

P120306SC-0363 (2019-0009-F\_M1Hi\_j0169\_1) 12/3/2006 reception for the Kennedy Center honorees:

P120306SC-0418 (2019-0009-F\_M1Hi\_j0009\_1) 12/3/2006 The Kennedy Center Honors Gala for the Kennedy Center honores: Conductor Zublin Mehta, Country singer Dolly Parton, Musical theater composer, Andrew Lloyd Webber, Director Steven Spielberg, Singer and songwriter Willarn