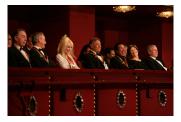

FOIA 2019-0009-F requested photographs of Steven Spielberg.

This FOIA primarily contains photographs of Steven Spielberg at three events – the dinner for the film screening of *Seabiscuit*, a White House reception for the Kennedy Center Honors, and the Kennedy Center Honors Gala. Spielberg, Zubin Mehta, Dolly Parton, Smokey Robinson, and Andrew Lloyd Webber were all honored at the 2006 Kennedy Center Honors Gala on December 3, 2006. Photographs depict President George W. Bush speaking and the honorees on stage in the East Room. Also included are photographs of President and Mrs. Bush and the honorees arriving at the Gala and sitting in a theater box watching the performances occurring.

P120306SC-0363 (2019-0009-F\_M1Hi\_j0169\_1) 12/3/2006 reception for the Kennedy Center honorees:

P120306SC-0418 (2019-0009-F\_M1Hi\_j0009\_1) 12/3/2006 The Kennedy Center Honors Gala for the Kennedy Center honores: Conductor Zublin Mehta, Country singer Dolly Parton, Musical theater composer, Andrew Lloyd Webber, Director Steven Spielberg, Singer and songwriter Willarn

P120306SC-0419 (2019-0009-F\_M1Hi\_j0011\_2) 12/3/2006
The Kennedy Center Honors Gala for the Kennedy Center
honorees: Conductor Zubin Mehta, Country singer Dolly
Parton, Musical theater composer, Andrew Lloyd Webber,
Director Steven Spielberg, Singer and songwriter William