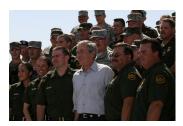

FOIA 2015-0089-F contains materials related to photographs and videotape of President George W. Bush during his visit to the U.S. Border Patrol - Yuma Station Headquarters on April 9, 2007, in Yuma, Arizona.

This FOIA primarily contains photographs created by staff photographers from the White House Photo Office on April 9, 2007 taken at the U.S. Border Patrol – Yuma Station Headquarters in Arizona before, during and after remarks by President George W. Bush on Comprehensive Immigration Reform. This request also includes one selected master tape from the White House Television Office (WHTV). WHTV 6352: Remarks on Comprehensive Immigration Reform, has a run time of 00:39:37 and contains one clip consisting of Remarks on Comprehensive Immigration Reform.