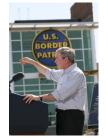

FOIA 2015-0089-F contains materials related to photographs and videotape of President George W. Bush during his visit to the U.S. Border Patrol - Yuma Station Headquarters on April 9, 2007, in Yuma, Arizona.

This FOIA primarily contains photographs created by staff photographers from the White House Photo Office on April 9, 2007 taken at the U.S. Border Patrol – Yuma Station Headquarters in Arizona before, during and after remarks by President George W. Bush on Comprehensive Immigration Reform. This request also includes one selected master tape from the White House Television Office (WHTV). WHTV 6352: Remarks on Comprehensive Immigration Reform, has a run time of 00:39:37 and contains one clip consisting of Remarks on Comprehensive Immigration Reform.

#### **Staff Member Office Files**

White House Communications Agency

WHTV 6352 - 04/09/2007 Remarks On Comprehensive Immigration Reform

P040907ED-0479.JPG M1Hi\_j0033 4/9/2007 President Bush: Remarks on Comprehensive Immigration Reform. U.S. Border Patrol - Yuma Station Headquarters. U.S.- Mexico Border, Yuma, Arizona. President George W. Bush speaks on immigration reform