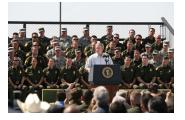

FOIA 2015-0089-F contains materials related to photographs and videotape of President George W. Bush during his visit to the U.S. Border Patrol - Yuma Station Headquarters on April 9, 2007, in Yuma, Arizona.

This FOIA primarily contains photographs created by staff photographers from the White House Photo Office on April 9, 2007 taken at the U.S. Border Patrol – Yuma Station Headquarters in Arizona before, during and after remarks by President George W. Bush on Comprehensive Immigration Reform. This request also includes one selected master tape from the White House Television Office (WHTV). WHTV 6352: Remarks on Comprehensive Immigration Reform, has a run time of 00:39:37 and contains one clip consisting of Remarks on Comprehensive Immigration Reform.

#### **Staff Member Office Files**

White House Communications Agency

WHTV 6352 - 04/09/2007 Remarks On Comprehensive Immigration Reform

P040907ED-0479.JPG M1Hi\_j0033 4/9/2007 President Bush: Remarks on Comprehensive Immigration Reform. U.S. Border Patrol - Yuma Station Headquarters. U.S.- Mexico Border, Yuma, Arizona. President George W. Bush speaks on immigration reform