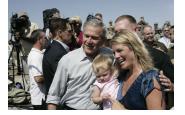

FOIA 2015-0089-F contains materials related to photographs and videotape of President George W. Bush during his visit to the U.S. Border Patrol - Yuma Station Headquarters on April 9, 2007, in Yuma, Arizona.

This FOIA primarily contains photographs created by staff photographers from the White House Photo Office on April 9, 2007 taken at the U.S. Border Patrol – Yuma Station Headquarters in Arizona before, during and after remarks by President George W. Bush on Comprehensive Immigration Reform. This request also includes one selected master tape from the White House Television Office (WHTV). WHTV 6352: Remarks on Comprehensive Immigration Reform, has a run time of 00:39:37 and contains one clip consisting of Remarks on Comprehensive Immigration Reform.