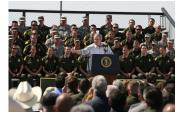

FOIA 2015-0089-F contains materials related to photographs and videotape of President George W. Bush during his visit to the U.S. Border Patrol - Yuma Station Headquarters on April 9, 2007, in Yuma, Arizona.

This FOIA primarily contains photographs created by staff photographers from the White House Photo Office on April 9, 2007 taken at the U.S. Border Patrol – Yuma Station Headquarters in Arizona before, during and after remarks by President George W. Bush on Comprehensive Immigration Reform. This request also includes one selected master tape from the White House Television Office (WHTV). WHTV 6352: Remarks on Comprehensive Immigration Reform, has a run time of 00:39:37 and contains one clip consisting of Remarks on Comprehensive Immigration Reform.