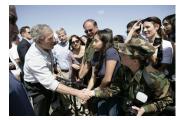

FOIA 2015-0089-F contains materials related to photographs and videotape of President George W. Bush during his visit to the U.S. Border Patrol - Yuma Station Headquarters on April 9, 2007, in Yuma, Arizona.

This FOIA primarily contains photographs created by staff photographers from the White House Photo Office on April 9, 2007 taken at the U.S. Border Patrol – Yuma Station Headquarters in Arizona before, during and after remarks by President George W. Bush on Comprehensive Immigration Reform. This request also includes one selected master tape from the White House Television Office (WHTV). WHTV 6352: Remarks on Comprehensive Immigration Reform, has a run time of 00:39:37 and contains one clip consisting of Remarks on Comprehensive Immigration Reform.