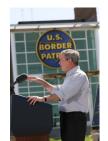

FOIA 2015-0089-F contains materials related to photographs and videotape of President George W. Bush during his visit to the U.S. Border Patrol - Yuma Station Headquarters on April 9, 2007, in Yuma, Arizona.

This FOIA primarily contains photographs created by staff photographers from the White House Photo Office on April 9, 2007 taken at the U.S. Border Patrol – Yuma Station Headquarters in Arizona before, during and after remarks by President George W. Bush on Comprehensive Immigration Reform. This request also includes one selected master tape from the White House Television Office (WHTV). WHTV 6352: Remarks on Comprehensive Immigration Reform, has a run time of 00:39:37 and contains one clip consisting of Remarks on Comprehensive Immigration Reform.

#### **Staff Member Office Files**

White House Communications Agency

WHTV 6352 - 04/09/2007 Remarks On Comprehensive Immigration Reform

P040907ED-0479.JPG M1Hi\_j0033 4/9/2007 President Bush: Remarks on Comprehensive Immigration Reform. U.S. Border Patrol - Yuma Station Headquarters. U.S.- Mexico Border, Yuma, Arizona. President George W. Bush speaks on immigration reform