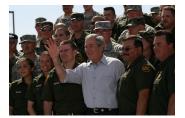

FOIA 2015-0089-F contains materials related to photographs and videotape of President George W. Bush during his visit to the U.S. Border Patrol - Yuma Station Headquarters on April 9, 2007, in Yuma, Arizona.

This FOIA primarily contains photographs created by staff photographers from the White House Photo Office on April 9, 2007 taken at the U.S. Border Patrol – Yuma Station Headquarters in Arizona before, during and after remarks by President George W. Bush on Comprehensive Immigration Reform. This request also includes one selected master tape from the White House Television Office (WHTV). WHTV 6352: Remarks on Comprehensive Immigration Reform, has a run time of 00:39:37 and contains one clip consisting of Remarks on Comprehensive Immigration Reform.