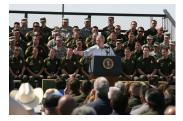

FOIA 2015-0089-F contains materials related to photographs and videotape of President George W. Bush during his visit to the U.S. Border Patrol - Yuma Station Headquarters on April 9, 2007, in Yuma, Arizona.

This FOIA primarily contains photographs created by staff photographers from the White House Photo Office on April 9, 2007 taken at the U.S. Border Patrol – Yuma Station Headquarters in Arizona before, during and after remarks by President George W. Bush on Comprehensive Immigration Reform. This request also includes one selected master tape from the White House Television Office (WHTV). WHTV 6352: Remarks on Comprehensive Immigration Reform, has a run time of 00:39:37 and contains one clip consisting of Remarks on Comprehensive Immigration Reform.