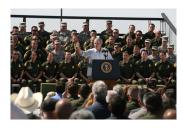

FOIA 2015-0089-F contains materials related to photographs and videotape of President George W. Bush during his visit to the U.S. Border Patrol - Yuma Station Headquarters on April 9, 2007, in Yuma, Arizona.

This FOIA primarily contains photographs created by staff photographers from the White House Photo Office on April 9, 2007 taken at the U.S. Border Patrol – Yuma Station Headquarters in Arizona before, during and after remarks by President George W. Bush on Comprehensive Immigration Reform. This request also includes one selected master tape from the White House Television Office (WHTV). WHTV 6352: Remarks on Comprehensive Immigration Reform, has a run time of 00:39:37 and contains one clip consisting of Remarks on Comprehensive Immigration Reform.