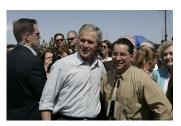

FOIA 2015-0089-F contains materials related to photographs and videotape of President George W. Bush during his visit to the U.S. Border Patrol - Yuma Station Headquarters on April 9, 2007, in Yuma, Arizona.

This FOIA primarily contains photographs created by staff photographers from the White House Photo Office on April 9, 2007 taken at the U.S. Border Patrol – Yuma Station Headquarters in Arizona before, during and after remarks by President George W. Bush on Comprehensive Immigration Reform. This request also includes one selected master tape from the White House Television Office (WHTV). WHTV 6352: Remarks on Comprehensive Immigration Reform, has a run time of 00:39:37 and contains one clip consisting of Remarks on Comprehensive Immigration Reform.