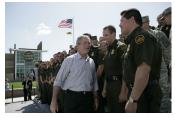

FOIA 2015-0089-F contains materials related to photographs and videotape of President George W. Bush during his visit to the U.S. Border Patrol - Yuma Station Headquarters on April 9, 2007, in Yuma, Arizona.

This FOIA primarily contains photographs created by staff photographers from the White House Photo Office on April 9, 2007 taken at the U.S. Border Patrol – Yuma Station Headquarters in Arizona before, during and after remarks by President George W. Bush on Comprehensive Immigration Reform. This request also includes one selected master tape from the White House Television Office (WHTV). WHTV 6352: Remarks on Comprehensive Immigration Reform, has a run time of 00:39:37 and contains one clip consisting of Remarks on Comprehensive Immigration Reform.