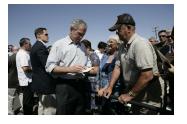

FOIA 2015-0089-F contains materials related to photographs and videotape of President George W. Bush during his visit to the U.S. Border Patrol - Yuma Station Headquarters on April 9, 2007, in Yuma, Arizona.

This FOIA primarily contains photographs created by staff photographers from the White House Photo Office on April 9, 2007 taken at the U.S. Border Patrol – Yuma Station Headquarters in Arizona before, during and after remarks by President George W. Bush on Comprehensive Immigration Reform. This request also includes one selected master tape from the White House Television Office (WHTV). WHTV 6352: Remarks on Comprehensive Immigration Reform, has a run time of 00:39:37 and contains one clip consisting of Remarks on Comprehensive Immigration Reform.