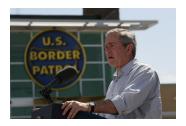

#### **Staff Member Office Files**

White House Communications Agency

WHTV 6352 - 04/09/2007 Remarks On Comprehensive Immigration Reform

P040907ED-0479.JPG M1Hi\_j0033 4/9/2007 President Bush: Remarks on Comprehensive Immigration Reform. U.S. Border Patrol - Yuma Station Headquarters. U.S.- Mexico Border, Yuma, Arizona. President George W. Bush speaks on immigration reform