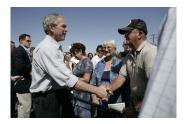

FOIA 2015-0089-F contains materials related to photographs and videotape of President George W. Bush during his visit to the U.S. Border Patrol - Yuma Station Headquarters on April 9, 2007, in Yuma, Arizona.

This FOIA primarily contains photographs created by staff photographers from the White House Photo Office on April 9, 2007 taken at the U.S. Border Patrol – Yuma Station Headquarters in Arizona before, during and after remarks by President George W. Bush on Comprehensive Immigration Reform. This request also includes one selected master tape from the White House Television Office (WHTV). WHTV 6352: Remarks on Comprehensive Immigration Reform, has a run time of 00:39:37 and contains one clip consisting of Remarks on Comprehensive Immigration Reform.