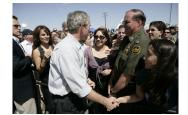

FOIA 2015-0089-F contains materials related to photographs and videotape of President George W. Bush during his visit to the U.S. Border Patrol - Yuma Station Headquarters on April 9, 2007, in Yuma, Arizona.

This FOIA primarily contains photographs created by staff photographers from the White House Photo Office on April 9, 2007 taken at the U.S. Border Patrol – Yuma Station Headquarters in Arizona before, during and after remarks by President George W. Bush on Comprehensive Immigration Reform. This request also includes one selected master tape from the White House Television Office (WHTV). WHTV 6352: Remarks on Comprehensive Immigration Reform, has a run time of 00:39:37 and contains one clip consisting of Remarks on Comprehensive Immigration Reform.