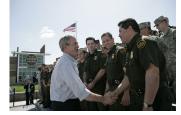

FOIA 2015-0089-F contains materials related to photographs and videotape of President George W. Bush during his visit to the U.S. Border Patrol - Yuma Station Headquarters on April 9, 2007, in Yuma, Arizona.

This FOIA primarily contains photographs created by staff photographers from the White House Photo Office on April 9, 2007 taken at the U.S. Border Patrol – Yuma Station Headquarters in Arizona before, during and after remarks by President George W. Bush on Comprehensive Immigration Reform. This request also includes one selected master tape from the White House Television Office (WHTV). WHTV 6352: Remarks on Comprehensive Immigration Reform, has a run time of 00:39:37 and contains one clip consisting of Remarks on Comprehensive Immigration Reform.