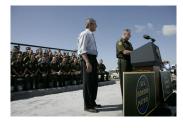

FOIA 2015-0089-F contains materials related to photographs and videotape of President George W. Bush during his visit to the U.S. Border Patrol - Yuma Station Headquarters on April 9, 2007, in Yuma, Arizona.

This FOIA primarily contains photographs created by staff photographers from the White House Photo Office on April 9, 2007 taken at the U.S. Border Patrol – Yuma Station Headquarters in Arizona before, during and after remarks by President George W. Bush on Comprehensive Immigration Reform. This request also includes one selected master tape from the White House Television Office (WHTV). WHTV 6352: Remarks on Comprehensive Immigration Reform, has a run time of 00:39:37 and contains one clip consisting of Remarks on Comprehensive Immigration Reform.

#### **Staff Member Office Files**

White House Communications Agency

WHTV 6352 - 04/09/2007 Remarks On Comprehensive Immigration Reform

P040907ED-0479.JPG M1Hi\_j0033 4/9/2007 President Bush: Remarks on Comprehensive Immigration Reform. U.S. Border Patrol - Yuma Station Headquarters. U.S.- Mexico Border, Yuma, Arizona. President George W. Bush speaks on immigration reform