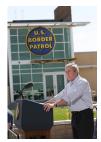

FOIA 2015-0089-F contains materials related to photographs and videotape of President George W. Bush during his visit to the U.S. Border Patrol - Yuma Station Headquarters on April 9, 2007, in Yuma, Arizona.

This FOIA primarily contains photographs created by staff photographers from the White House Photo Office on April 9, 2007 taken at the U.S. Border Patrol – Yuma Station Headquarters in Arizona before, during and after remarks by President George W. Bush on Comprehensive Immigration Reform. This request also includes one selected master tape from the White House Television Office (WHTV). WHTV 6352: Remarks on Comprehensive Immigration Reform, has a run time of 00:39:37 and contains one clip consisting of Remarks on Comprehensive Immigration Reform.

#### **Staff Member Office Files**

White House Communications Agency

WHTV 6352 - 04/09/2007 Remarks On Comprehensive Immigration Reform

P040907ED-0479.JPG M1Hi\_j0033 4/9/2007 President Bush: Remarks on Comprehensive Immigration Reform. U.S. Border Patrol - Yuma Station Headquarters. U.S.- Mexico Border, Yuma, Arizona. President George W. Bush speaks on immigration reform