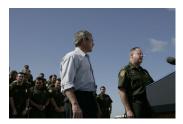

FOIA 2015-0089-F contains materials related to photographs and videotape of President George W. Bush during his visit to the U.S. Border Patrol - Yuma Station Headquarters on April 9, 2007, in Yuma, Arizona.

This FOIA primarily contains photographs created by staff photographers from the White House Photo Office on April 9, 2007 taken at the U.S. Border Patrol – Yuma Station Headquarters in Arizona before, during and after remarks by President George W. Bush on Comprehensive Immigration Reform. This request also includes one selected master tape from the White House Television Office (WHTV). WHTV 6352: Remarks on Comprehensive Immigration Reform, has a run time of 00:39:37 and contains one clip consisting of Remarks on Comprehensive Immigration Reform.