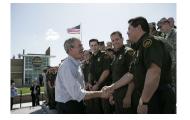

FOIA 2015-0089-F contains materials related to photographs and videotape of President George W. Bush during his visit to the U.S. Border Patrol - Yuma Station Headquarters on April 9, 2007, in Yuma, Arizona.

This FOIA primarily contains photographs created by staff photographers from the White House Photo Office on April 9, 2007 taken at the U.S. Border Patrol – Yuma Station Headquarters in Arizona before, during and after remarks by President George W. Bush on Comprehensive Immigration Reform. This request also includes one selected master tape from the White House Television Office (WHTV). WHTV 6352: Remarks on Comprehensive Immigration Reform, has a run time of 00:39:37 and contains one clip consisting of Remarks on Comprehensive Immigration Reform.