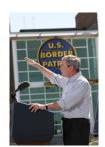

FOIA 2015-0089-F contains materials related to photographs and videotape of President George W. Bush during his visit to the U.S. Border Patrol - Yuma Station Headquarters on April 9, 2007, in Yuma, Arizona.

This FOIA primarily contains photographs created by staff photographers from the White House Photo Office on April 9, 2007 taken at the U.S. Border Patrol – Yuma Station Headquarters in Arizona before, during and after remarks by President George W. Bush on Comprehensive Immigration Reform. This request also includes one selected master tape from the White House Television Office (WHTV). WHTV 6352: Remarks on Comprehensive Immigration Reform, has a run time of 00:39:37 and contains one clip consisting of Remarks on Comprehensive Immigration Reform.

#### **Staff Member Office Files**

White House Communications Agency

WHTV 6352 - 04/09/2007 Remarks On Comprehensive Immigration Reform

P040907ED-0479.JPG M1Hi\_j0033 4/9/2007 President Bush: Remarks on Comprehensive Immigration Reform. U.S. Border Patrol - Yuma Station Headquarters. U.S.- Mexico Border, Yuma, Arizona. President George W. Bush speaks on immigration reform