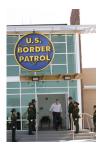

FOIA 2015-0089-F contains materials related to photographs and videotape of President George W. Bush during his visit to the U.S. Border Patrol - Yuma Station Headquarters on April 9, 2007, in Yuma, Arizona.

This FOIA primarily contains photographs created by staff photographers from the White House Photo Office on April 9, 2007 taken at the U.S. Border Patrol – Yuma Station Headquarters in Arizona before, during and after remarks by President George W. Bush on Comprehensive Immigration Reform. This request also includes one selected master tape from the White House Television Office (WHTV). WHTV 6352: Remarks on Comprehensive Immigration Reform, has a run time of 00:39:37 and contains one clip consisting of Remarks on Comprehensive Immigration Reform.