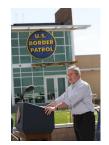

FOIA 2015-0089-F contains materials related to photographs and videotape of President George W. Bush during his visit to the U.S. Border Patrol - Yuma Station Headquarters on April 9, 2007, in Yuma, Arizona.

This FOIA primarily contains photographs created by staff photographers from the White House Photo Office on April 9, 2007 taken at the U.S. Border Patrol – Yuma Station Headquarters in Arizona before, during and after remarks by President George W. Bush on Comprehensive Immigration Reform. This request also includes one selected master tape from the White House Television Office (WHTV). WHTV 6352: Remarks on Comprehensive Immigration Reform, has a run time of 00:39:37 and contains one clip consisting of Remarks on Comprehensive Immigration Reform.