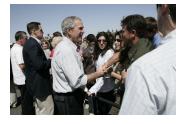

FOIA 2015-0089-F contains materials related to photographs and videotape of President George W. Bush during his visit to the U.S. Border Patrol - Yuma Station Headquarters on April 9, 2007, in Yuma, Arizona.

This FOIA primarily contains photographs created by staff photographers from the White House Photo Office on April 9, 2007 taken at the U.S. Border Patrol – Yuma Station Headquarters in Arizona before, during and after remarks by President George W. Bush on Comprehensive Immigration Reform. This request also includes one selected master tape from the White House Television Office (WHTV). WHTV 6352: Remarks on Comprehensive Immigration Reform, has a run time of 00:39:37 and contains one clip consisting of Remarks on Comprehensive Immigration Reform.