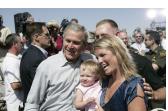

FOIA 2015-0089-F contains materials related to photographs and videotape of President George W. Bush during his visit to the U.S. Border Patrol - Yuma Station Headquarters on April 9, 2007, in Yuma, Arizona.

This FOIA primarily contains photographs created by staff photographers from the White House Photo Office on April 9, 2007 taken at the U.S. Border Patrol – Yuma Station Headquarters in Arizona before, during and after remarks by President George W. Bush on Comprehensive Immigration Reform. This request also includes one selected master tape from the White House Television Office (WHTV). WHTV 6352: Remarks on Comprehensive Immigration Reform, has a run time of 00:39:37 and contains one clip consisting of Remarks on Comprehensive Immigration Reform.