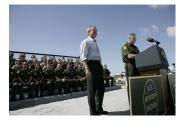

FOIA 2015-0089-F contains materials related to photographs and videotape of President George W. Bush during his visit to the U.S. Border Patrol - Yuma Station Headquarters on April 9, 2007, in Yuma, Arizona.

This FOIA primarily contains photographs created by staff photographers from the White House Photo Office on April 9, 2007 taken at the U.S. Border Patrol – Yuma Station Headquarters in Arizona before, during and after remarks by President George W. Bush on Comprehensive Immigration Reform. This request also includes one selected master tape from the White House Television Office (WHTV). WHTV 6352: Remarks on Comprehensive Immigration Reform, has a run time of 00:39:37 and contains one clip consisting of Remarks on Comprehensive Immigration Reform.

#### **Staff Member Office Files**

White House Communications Agency

WHTV 6352 - 04/09/2007 Remarks On Comprehensive Immigration Reform

P040907ED-0479.JPG M1Hi\_j0033 4/9/2007 President Bush: Remarks on Comprehensive Immigration Reform. U.S. Border Patrol - Yuma Station Headquarters. U.S.- Mexico Border, Yuma, Arizona. President George W. Bush speaks on immigration reform