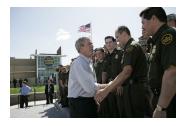

FOIA 2015-0089-F contains materials related to photographs and videotape of President George W. Bush during his visit to the U.S. Border Patrol - Yuma Station Headquarters on April 9, 2007, in Yuma, Arizona.

This FOIA primarily contains photographs created by staff photographers from the White House Photo Office on April 9, 2007 taken at the U.S. Border Patrol – Yuma Station Headquarters in Arizona before, during and after remarks by President George W. Bush on Comprehensive Immigration Reform. This request also includes one selected master tape from the White House Television Office (WHTV). WHTV 6352: Remarks on Comprehensive Immigration Reform, has a run time of 00:39:37 and contains one clip consisting of Remarks on Comprehensive Immigration Reform.