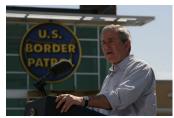

FOIA 2015-0089-F contains materials related to photographs and videotape of President George W. Bush during his visit to the U.S. Border Patrol - Yuma Station Headquarters on April 9, 2007, in Yuma, Arizona.

This FOIA primarily contains photographs created by staff photographers from the White House Photo Office on April 9, 2007 taken at the U.S. Border Patrol – Yuma Station Headquarters in Arizona before, during and after remarks by President George W. Bush on Comprehensive Immigration Reform. This request also includes one selected master tape from the White House Television Office (WHTV). WHTV 6352: Remarks on Comprehensive Immigration Reform, has a run time of 00:39:37 and contains one clip consisting of Remarks on Comprehensive Immigration Reform.