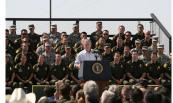

FOIA 2015-0089-F contains materials related to photographs and videotape of President George W. Bush during his visit to the U.S. Border Patrol - Yuma Station Headquarters on April 9, 2007, in Yuma, Arizona.

This FOIA primarily contains photographs created by staff photographers from the White House Photo Office on April 9, 2007 taken at the U.S. Border Patrol – Yuma Station Headquarters in Arizona before, during and after remarks by President George W. Bush on Comprehensive Immigration Reform. This request also includes one selected master tape from the White House Television Office (WHTV). WHTV 6352: Remarks on Comprehensive Immigration Reform, has a run time of 00:39:37 and contains one clip consisting of Remarks on Comprehensive Immigration Reform.

#### **Staff Member Office Files**

White House Communications Agency

WHTV 6352 - 04/09/2007 Remarks On Comprehensive Immigration Reform

P040907ED-0479.JPG M1Hi\_j0033 4/9/2007 President Bush: Remarks on Comprehensive Immigration Reform. U.S. Border Patrol - Yuma Station Headquarters. U.S.- Mexico Border, Yuma, Arizona. President George W. Bush speaks on immigration reform