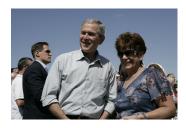

FOIA 2015-0089-F contains materials related to photographs and videotape of President George W. Bush during his visit to the U.S. Border Patrol - Yuma Station Headquarters on April 9, 2007, in Yuma, Arizona.

This FOIA primarily contains photographs created by staff photographers from the White House Photo Office on April 9, 2007 taken at the U.S. Border Patrol – Yuma Station Headquarters in Arizona before, during and after remarks by President George W. Bush on Comprehensive Immigration Reform. This request also includes one selected master tape from the White House Television Office (WHTV). WHTV 6352: Remarks on Comprehensive Immigration Reform, has a run time of 00:39:37 and contains one clip consisting of Remarks on Comprehensive Immigration Reform.