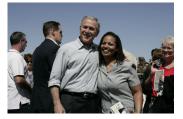

FOIA 2015-0089-F contains materials related to photographs and videotape of President George W. Bush during his visit to the U.S. Border Patrol - Yuma Station Headquarters on April 9, 2007, in Yuma, Arizona.

This FOIA primarily contains photographs created by staff photographers from the White House Photo Office on April 9, 2007 taken at the U.S. Border Patrol – Yuma Station Headquarters in Arizona before, during and after remarks by President George W. Bush on Comprehensive Immigration Reform. This request also includes one selected master tape from the White House Television Office (WHTV). WHTV 6352: Remarks on Comprehensive Immigration Reform, has a run time of 00:39:37 and contains one clip consisting of Remarks on Comprehensive Immigration Reform.