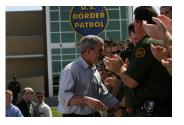

FOIA 2015-0089-F contains materials related to photographs and videotape of President George W. Bush during his visit to the U.S. Border Patrol - Yuma Station Headquarters on April 9, 2007, in Yuma, Arizona.

This FOIA primarily contains photographs created by staff photographers from the White House Photo Office on April 9, 2007 taken at the U.S. Border Patrol – Yuma Station Headquarters in Arizona before, during and after remarks by President George W. Bush on Comprehensive Immigration Reform. This request also includes one selected master tape from the White House Television Office (WHTV). WHTV 6352: Remarks on Comprehensive Immigration Reform, has a run time of 00:39:37 and contains one clip consisting of Remarks on Comprehensive Immigration Reform.