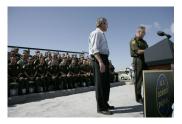

FOIA 2015-0089-F contains materials related to photographs and videotape of President George W. Bush during his visit to the U.S. Border Patrol - Yuma Station Headquarters on April 9, 2007, in Yuma, Arizona.

This FOIA primarily contains photographs created by staff photographers from the White House Photo Office on April 9, 2007 taken at the U.S. Border Patrol – Yuma Station Headquarters in Arizona before, during and after remarks by President George W. Bush on Comprehensive Immigration Reform. This request also includes one selected master tape from the White House Television Office (WHTV). WHTV 6352: Remarks on Comprehensive Immigration Reform, has a run time of 00:39:37 and contains one clip consisting of Remarks on Comprehensive Immigration Reform.

#### **Staff Member Office Files**

White House Communications Agency

WHTV 6352 - 04/09/2007 Remarks On Comprehensive Immigration Reform

P040907ED-0479.JPG M1Hi\_j0033 4/9/2007 President Bush: Remarks on Comprehensive Immigration Reform. U.S. Border Patrol - Yuma Station Headquarters. U.S.- Mexico Border, Yuma, Arizona. President George W. Bush speaks on immigration reform