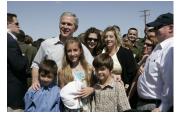

FOIA 2015-0089-F contains materials related to photographs and videotape of President George W. Bush during his visit to the U.S. Border Patrol - Yuma Station Headquarters on April 9, 2007, in Yuma, Arizona.

This FOIA primarily contains photographs created by staff photographers from the White House Photo Office on April 9, 2007 taken at the U.S. Border Patrol – Yuma Station Headquarters in Arizona before, during and after remarks by President George W. Bush on Comprehensive Immigration Reform. This request also includes one selected master tape from the White House Television Office (WHTV). WHTV 6352: Remarks on Comprehensive Immigration Reform, has a run time of 00:39:37 and contains one clip consisting of Remarks on Comprehensive Immigration Reform.