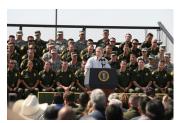

FOIA 2015-0089-F contains materials related to photographs and videotape of President George W. Bush during his visit to the U.S. Border Patrol - Yuma Station Headquarters on April 9, 2007, in Yuma, Arizona.

This FOIA primarily contains photographs created by staff photographers from the White House Photo Office on April 9, 2007 taken at the U.S. Border Patrol – Yuma Station Headquarters in Arizona before, during and after remarks by President George W. Bush on Comprehensive Immigration Reform. This request also includes one selected master tape from the White House Television Office (WHTV). WHTV 6352: Remarks on Comprehensive Immigration Reform, has a run time of 00:39:37 and contains one clip consisting of Remarks on Comprehensive Immigration Reform.

#### **Staff Member Office Files**

White House Communications Agency

WHTV 6352 - 04/09/2007 Remarks On Comprehensive Immigration Reform

P040907ED-0479.JPG M1Hi\_j0033 4/9/2007 President Bush: Remarks on Comprehensive Immigration Reform. U.S. Border Patrol - Yuma Station Headquarters. U.S.- Mexico Border, Yuma, Arizona. President George W. Bush speaks on immigration reform