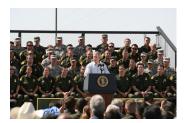

FOIA 2015-0089-F contains materials related to photographs and videotape of President George W. Bush during his visit to the U.S. Border Patrol - Yuma Station Headquarters on April 9, 2007, in Yuma, Arizona.

This FOIA primarily contains photographs created by staff photographers from the White House Photo Office on April 9, 2007 taken at the U.S. Border Patrol – Yuma Station Headquarters in Arizona before, during and after remarks by President George W. Bush on Comprehensive Immigration Reform. This request also includes one selected master tape from the White House Television Office (WHTV). WHTV 6352: Remarks on Comprehensive Immigration Reform, has a run time of 00:39:37 and contains one clip consisting of Remarks on Comprehensive Immigration Reform.

#### **Staff Member Office Files**

White House Communications Agency

WHTV 6352 - 04/09/2007 Remarks On Comprehensive Immigration Reform

P040907ED-0479.JPG M1Hi\_j0033 4/9/2007 President Bush: Remarks on Comprehensive Immigration Reform. U.S. Border Patrol - Yuma Station Headquarters. U.S.- Mexico Border, Yuma, Arizona. President George W. Bush speaks on immigration reform