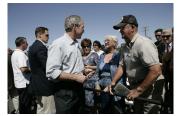

FOIA 2015-0089-F contains materials related to photographs and videotape of President George W. Bush during his visit to the U.S. Border Patrol - Yuma Station Headquarters on April 9, 2007, in Yuma, Arizona.

This FOIA primarily contains photographs created by staff photographers from the White House Photo Office on April 9, 2007 taken at the U.S. Border Patrol – Yuma Station Headquarters in Arizona before, during and after remarks by President George W. Bush on Comprehensive Immigration Reform. This request also includes one selected master tape from the White House Television Office (WHTV). WHTV 6352: Remarks on Comprehensive Immigration Reform, has a run time of 00:39:37 and contains one clip consisting of Remarks on Comprehensive Immigration Reform.