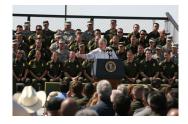

FOIA 2015-0089-F contains materials related to photographs and videotape of President George W. Bush during his visit to the U.S. Border Patrol - Yuma Station Headquarters on April 9, 2007, in Yuma, Arizona.

This FOIA primarily contains photographs created by staff photographers from the White House Photo Office on April 9, 2007 taken at the U.S. Border Patrol – Yuma Station Headquarters in Arizona before, during and after remarks by President George W. Bush on Comprehensive Immigration Reform. This request also includes one selected master tape from the White House Television Office (WHTV). WHTV 6352: Remarks on Comprehensive Immigration Reform, has a run time of 00:39:37 and contains one clip consisting of Remarks on Comprehensive Immigration Reform.