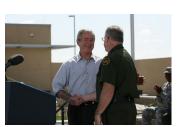

FOIA 2015-0089-F contains materials related to photographs and videotape of President George W. Bush during his visit to the U.S. Border Patrol - Yuma Station Headquarters on April 9, 2007, in Yuma, Arizona.

This FOIA primarily contains photographs created by staff photographers from the White House Photo Office on April 9, 2007 taken at the U.S. Border Patrol – Yuma Station Headquarters in Arizona before, during and after remarks by President George W. Bush on Comprehensive Immigration Reform. This request also includes one selected master tape from the White House Television Office (WHTV). WHTV 6352: Remarks on Comprehensive Immigration Reform, has a run time of 00:39:37 and contains one clip consisting of Remarks on Comprehensive Immigration Reform.