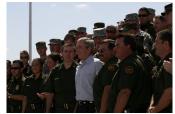

FOIA 2015-0089-F contains materials related to photographs and videotape of President George W. Bush during his visit to the U.S. Border Patrol - Yuma Station Headquarters on April 9, 2007, in Yuma, Arizona.

This FOIA primarily contains photographs created by staff photographers from the White House Photo Office on April 9, 2007 taken at the U.S. Border Patrol – Yuma Station Headquarters in Arizona before, during and after remarks by President George W. Bush on Comprehensive Immigration Reform. This request also includes one selected master tape from the White House Television Office (WHTV). WHTV 6352: Remarks on Comprehensive Immigration Reform, has a run time of 00:39:37 and contains one clip consisting of Remarks on Comprehensive Immigration Reform.