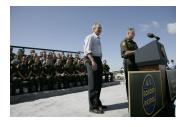

FOIA 2015-0089-F contains materials related to photographs and videotape of President George W. Bush during his visit to the U.S. Border Patrol - Yuma Station Headquarters on April 9, 2007, in Yuma, Arizona.

This FOIA primarily contains photographs created by staff photographers from the White House Photo Office on April 9, 2007 taken at the U.S. Border Patrol – Yuma Station Headquarters in Arizona before, during and after remarks by President George W. Bush on Comprehensive Immigration Reform. This request also includes one selected master tape from the White House Television Office (WHTV). WHTV 6352: Remarks on Comprehensive Immigration Reform, has a run time of 00:39:37 and contains one clip consisting of Remarks on Comprehensive Immigration Reform.

#### **Staff Member Office Files**

White House Communications Agency

WHTV 6352 - 04/09/2007 Remarks On Comprehensive Immigration Reform

P040907ED-0479.JPG M1Hi\_j0033 4/9/2007 President Bush: Remarks on Comprehensive Immigration Reform. U.S. Border Patrol - Yuma Station Headquarters. U.S.- Mexico Border, Yuma, Arizona. President George W. Bush speaks on immigration reform