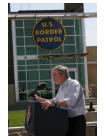

FOIA 2015-0089-F contains materials related to photographs and videotape of President George W. Bush during his visit to the U.S. Border Patrol - Yuma Station Headquarters on April 9, 2007, in Yuma, Arizona.

This FOIA primarily contains photographs created by staff photographers from the White House Photo Office on April 9, 2007 taken at the U.S. Border Patrol – Yuma Station Headquarters in Arizona before, during and after remarks by President George W. Bush on Comprehensive Immigration Reform. This request also includes one selected master tape from the White House Television Office (WHTV). WHTV 6352: Remarks on Comprehensive Immigration Reform, has a run time of 00:39:37 and contains one clip consisting of Remarks on Comprehensive Immigration Reform.

#### **Staff Member Office Files**

White House Communications Agency

WHTV 6352 - 04/09/2007 Remarks On Comprehensive Immigration Reform

P040907ED-0479.JPG M1Hi\_j0033 4/9/2007 President Bush: Remarks on Comprehensive Immigration Reform. U.S. Border Patrol - Yuma Station Headquarters. U.S.- Mexico Border, Yuma, Arizona. President George W. Bush speaks on immigration reform