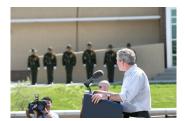

FOIA 2015-0089-F contains materials related to photographs and videotape of President George W. Bush during his visit to the U.S. Border Patrol - Yuma Station Headquarters on April 9, 2007, in Yuma, Arizona.

This FOIA primarily contains photographs created by staff photographers from the White House Photo Office on April 9, 2007 taken at the U.S. Border Patrol – Yuma Station Headquarters in Arizona before, during and after remarks by President George W. Bush on Comprehensive Immigration Reform. This request also includes one selected master tape from the White House Television Office (WHTV). WHTV 6352: Remarks on Comprehensive Immigration Reform, has a run time of 00:39:37 and contains one clip consisting of Remarks on Comprehensive Immigration Reform.