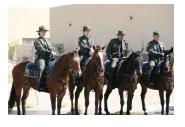

FOIA 2015-0089-F contains materials related to photographs and videotape of President George W. Bush during his visit to the U.S. Border Patrol - Yuma Station Headquarters on April 9, 2007, in Yuma, Arizona.

This FOIA primarily contains photographs created by staff photographers from the White House Photo Office on April 9, 2007 taken at the U.S. Border Patrol – Yuma Station Headquarters in Arizona before, during and after remarks by President George W. Bush on Comprehensive Immigration Reform. This request also includes one selected master tape from the White House Television Office (WHTV). WHTV 6352: Remarks on Comprehensive Immigration Reform, has a run time of 00:39:37 and contains one clip consisting of Remarks on Comprehensive Immigration Reform.