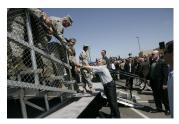

FOIA 2015-0089-F contains materials related to photographs and videotape of President George W. Bush during his visit to the U.S. Border Patrol - Yuma Station Headquarters on April 9, 2007, in Yuma, Arizona.

This FOIA primarily contains photographs created by staff photographers from the White House Photo Office on April 9, 2007 taken at the U.S. Border Patrol – Yuma Station Headquarters in Arizona before, during and after remarks by President George W. Bush on Comprehensive Immigration Reform. This request also includes one selected master tape from the White House Television Office (WHTV). WHTV 6352: Remarks on Comprehensive Immigration Reform, has a run time of 00:39:37 and contains one clip consisting of Remarks on Comprehensive Immigration Reform.