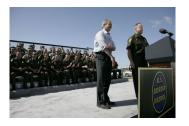

FOIA 2015-0089-F contains materials related to photographs and videotape of President George W. Bush during his visit to the U.S. Border Patrol - Yuma Station Headquarters on April 9, 2007, in Yuma, Arizona.

This FOIA primarily contains photographs created by staff photographers from the White House Photo Office on April 9, 2007 taken at the U.S. Border Patrol – Yuma Station Headquarters in Arizona before, during and after remarks by President George W. Bush on Comprehensive Immigration Reform. This request also includes one selected master tape from the White House Television Office (WHTV). WHTV 6352: Remarks on Comprehensive Immigration Reform, has a run time of 00:39:37 and contains one clip consisting of Remarks on Comprehensive Immigration Reform.

#### **Staff Member Office Files**

White House Communications Agency

WHTV 6352 - 04/09/2007 Remarks On Comprehensive Immigration Reform

P040907ED-0479.JPG M1Hi\_j0033 4/9/2007 President Bush: Remarks on Comprehensive Immigration Reform. U.S. Border Patrol - Yuma Station Headquarters. U.S.- Mexico Border, Yuma, Arizona. President George W. Bush speaks on immigration reform