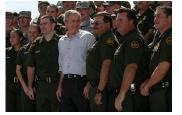

FOIA 2015-0089-F contains materials related to photographs and videotape of President George W. Bush during his visit to the U.S. Border Patrol - Yuma Station Headquarters on April 9, 2007, in Yuma, Arizona.

This FOIA primarily contains photographs created by staff photographers from the White House Photo Office on April 9, 2007 taken at the U.S. Border Patrol – Yuma Station Headquarters in Arizona before, during and after remarks by President George W. Bush on Comprehensive Immigration Reform. This request also includes one selected master tape from the White House Television Office (WHTV). WHTV 6352: Remarks on Comprehensive Immigration Reform, has a run time of 00:39:37 and contains one clip consisting of Remarks on Comprehensive Immigration Reform.