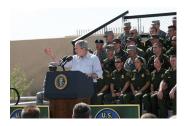

FOIA 2015-0089-F contains materials related to photographs and videotape of President George W. Bush during his visit to the U.S. Border Patrol - Yuma Station Headquarters on April 9, 2007, in Yuma, Arizona.

This FOIA primarily contains photographs created by staff photographers from the White House Photo Office on April 9, 2007 taken at the U.S. Border Patrol – Yuma Station Headquarters in Arizona before, during and after remarks by President George W. Bush on Comprehensive Immigration Reform. This request also includes one selected master tape from the White House Television Office (WHTV). WHTV 6352: Remarks on Comprehensive Immigration Reform, has a run time of 00:39:37 and contains one clip consisting of Remarks on Comprehensive Immigration Reform.

#### **Staff Member Office Files**

White House Communications Agency

WHTV 6352 - 04/09/2007 Remarks On Comprehensive Immigration Reform

P040907ED-0479.JPG M1Hi\_j0033 4/9/2007 President Bush: Remarks on Comprehensive Immigration Reform. U.S. Border Patrol - Yuma Station Headquarters. U.S.- Mexico Border, Yuma, Arizona. President George W. Bush speaks on immigration reform