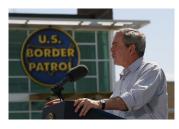

#### **Staff Member Office Files**

White House Communications Agency

WHTV 6352 - 04/09/2007 Remarks On Comprehensive Immigration Reform

P040907ED-0479.JPG M1Hi\_j0033 4/9/2007 President Bush: Remarks on Comprehensive Immigration Reform. U.S. Border Patrol - Yuma Station Headquarters. U.S.- Mexico Border, Yuma, Arizona. President George W. Bush speaks on immigration reform

M1Hi\_j0105 4/9/2007 Tour of Yuma Sector Border and Remarks on Comprehensive Immigration Reform.

M1Hi\_j0113 4/9/2007 Tour of Yuma Sector Border and Remarks on Comprehensive Immigration Reform.

M1Hi\_j0097 4/9/2007 Tour of Yuma Sector Border and Remarks on Comprehensive Immigration Reform.