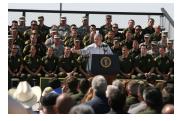

FOIA 2015-0089-F contains materials related to photographs and videotape of President George W. Bush during his visit to the U.S. Border Patrol - Yuma Station Headquarters on April 9, 2007, in Yuma, Arizona.

This FOIA primarily contains photographs created by staff photographers from the White House Photo Office on April 9, 2007 taken at the U.S. Border Patrol – Yuma Station Headquarters in Arizona before, during and after remarks by President George W. Bush on Comprehensive Immigration Reform. This request also includes one selected master tape from the White House Television Office (WHTV). WHTV 6352: Remarks on Comprehensive Immigration Reform, has a run time of 00:39:37 and contains one clip consisting of Remarks on Comprehensive Immigration Reform.

#### **Staff Member Office Files**

White House Communications Agency

WHTV 6352 - 04/09/2007 Remarks On Comprehensive Immigration Reform

P040907ED-0479.JPG M1Hi\_j0033 4/9/2007 President Bush: Remarks on Comprehensive Immigration Reform. U.S. Border Patrol - Yuma Station Headquarters. U.S.- Mexico Border, Yuma, Arizona. President George W. Bush speaks on immigration reform