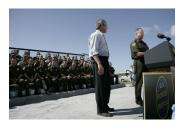

FOIA 2015-0089-F contains materials related to photographs and videotape of President George W. Bush during his visit to the U.S. Border Patrol - Yuma Station Headquarters on April 9, 2007, in Yuma, Arizona.

This FOIA primarily contains photographs created by staff photographers from the White House Photo Office on April 9, 2007 taken at the U.S. Border Patrol – Yuma Station Headquarters in Arizona before, during and after remarks by President George W. Bush on Comprehensive Immigration Reform. This request also includes one selected master tape from the White House Television Office (WHTV). WHTV 6352: Remarks on Comprehensive Immigration Reform, has a run time of 00:39:37 and contains one clip consisting of Remarks on Comprehensive Immigration Reform.

#### **Staff Member Office Files**

White House Communications Agency

WHTV 6352 - 04/09/2007 Remarks On Comprehensive Immigration Reform

P040907ED-0479.JPG M1Hi\_j0033 4/9/2007 President Bush: Remarks on Comprehensive Immigration Reform. U.S. Border Patrol - Yuma Station Headquarters. U.S.- Mexico Border, Yuma, Arizona. President George W. Bush speaks on immigration reform