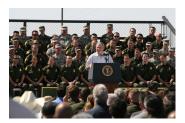

FOIA 2015-0089-F contains materials related to photographs and videotape of President George W. Bush during his visit to the U.S. Border Patrol - Yuma Station Headquarters on April 9, 2007, in Yuma, Arizona.

This FOIA primarily contains photographs created by staff photographers from the White House Photo Office on April 9, 2007 taken at the U.S. Border Patrol – Yuma Station Headquarters in Arizona before, during and after remarks by President George W. Bush on Comprehensive Immigration Reform. This request also includes one selected master tape from the White House Television Office (WHTV). WHTV 6352: Remarks on Comprehensive Immigration Reform, has a run time of 00:39:37 and contains one clip consisting of Remarks on Comprehensive Immigration Reform.

#### **Staff Member Office Files**

White House Communications Agency

WHTV 6352 - 04/09/2007 Remarks On Comprehensive Immigration Reform

P040907ED-0479.JPG M1Hi\_j0033 4/9/2007 President Bush: Remarks on Comprehensive Immigration Reform. U.S. Border Patrol - Yuma Station Headquarters. U.S.- Mexico Border, Yuma, Arizona. President George W. Bush speaks on immigration reform