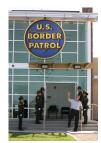

FOIA 2015-0089-F contains materials related to photographs and videotape of President George W. Bush during his visit to the U.S. Border Patrol - Yuma Station Headquarters on April 9, 2007, in Yuma, Arizona.

This FOIA primarily contains photographs created by staff photographers from the White House Photo Office on April 9, 2007 taken at the U.S. Border Patrol – Yuma Station Headquarters in Arizona before, during and after remarks by President George W. Bush on Comprehensive Immigration Reform. This request also includes one selected master tape from the White House Television Office (WHTV). WHTV 6352: Remarks on Comprehensive Immigration Reform, has a run time of 00:39:37 and contains one clip consisting of Remarks on Comprehensive Immigration Reform.