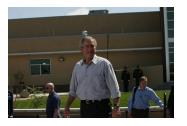

FOIA 2015-0089-F contains materials related to photographs and videotape of President George W. Bush during his visit to the U.S. Border Patrol - Yuma Station Headquarters on April 9, 2007, in Yuma, Arizona.

This FOIA primarily contains photographs created by staff photographers from the White House Photo Office on April 9, 2007 taken at the U.S. Border Patrol – Yuma Station Headquarters in Arizona before, during and after remarks by President George W. Bush on Comprehensive Immigration Reform. This request also includes one selected master tape from the White House Television Office (WHTV). WHTV 6352: Remarks on Comprehensive Immigration Reform, has a run time of 00:39:37 and contains one clip consisting of Remarks on Comprehensive Immigration Reform.