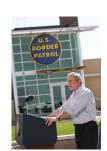

FOIA 2015-0089-F contains materials related to photographs and videotape of President George W. Bush during his visit to the U.S. Border Patrol - Yuma Station Headquarters on April 9, 2007, in Yuma, Arizona.

This FOIA primarily contains photographs created by staff photographers from the White House Photo Office on April 9, 2007 taken at the U.S. Border Patrol – Yuma Station Headquarters in Arizona before, during and after remarks by President George W. Bush on Comprehensive Immigration Reform. This request also includes one selected master tape from the White House Television Office (WHTV). WHTV 6352: Remarks on Comprehensive Immigration Reform, has a run time of 00:39:37 and contains one clip consisting of Remarks on Comprehensive Immigration Reform.

#### **Staff Member Office Files**

White House Communications Agency

WHTV 6352 - 04/09/2007 Remarks On Comprehensive Immigration Reform

P040907ED-0479.JPG M1Hi\_j0033 4/9/2007 President Bush: Remarks on Comprehensive Immigration Reform. U.S. Border Patrol - Yuma Station Headquarters. U.S.- Mexico Border, Yuma, Arizona. President George W. Bush speaks on immigration reform