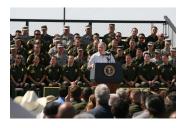

FOIA 2015-0089-F contains materials related to photographs and videotape of President George W. Bush during his visit to the U.S. Border Patrol - Yuma Station Headquarters on April 9, 2007, in Yuma, Arizona.

This FOIA primarily contains photographs created by staff photographers from the White House Photo Office on April 9, 2007 taken at the U.S. Border Patrol – Yuma Station Headquarters in Arizona before, during and after remarks by President George W. Bush on Comprehensive Immigration Reform. This request also includes one selected master tape from the White House Television Office (WHTV). WHTV 6352: Remarks on Comprehensive Immigration Reform, has a run time of 00:39:37 and contains one clip consisting of Remarks on Comprehensive Immigration Reform.