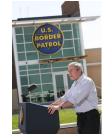

FOIA 2015-0089-F contains materials related to photographs and videotape of President George W. Bush during his visit to the U.S. Border Patrol - Yuma Station Headquarters on April 9, 2007, in Yuma, Arizona.

This FOIA primarily contains photographs created by staff photographers from the White House Photo Office on April 9, 2007 taken at the U.S. Border Patrol – Yuma Station Headquarters in Arizona before, during and after remarks by President George W. Bush on Comprehensive Immigration Reform. This request also includes one selected master tape from the White House Television Office (WHTV). WHTV 6352: Remarks on Comprehensive Immigration Reform, has a run time of 00:39:37 and contains one clip consisting of Remarks on Comprehensive Immigration Reform.