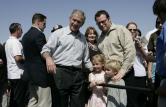

FOIA 2015-0089-F contains materials related to photographs and videotape of President George W. Bush during his visit to the U.S. Border Patrol - Yuma Station Headquarters on April 9, 2007, in Yuma, Arizona.

This FOIA primarily contains photographs created by staff photographers from the White House Photo Office on April 9, 2007 taken at the U.S. Border Patrol – Yuma Station Headquarters in Arizona before, during and after remarks by President George W. Bush on Comprehensive Immigration Reform. This request also includes one selected master tape from the White House Television Office (WHTV). WHTV 6352: Remarks on Comprehensive Immigration Reform, has a run time of 00:39:37 and contains one clip consisting of Remarks on Comprehensive Immigration Reform.