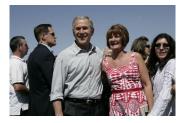

FOIA 2015-0089-F contains materials related to photographs and videotape of President George W. Bush during his visit to the U.S. Border Patrol - Yuma Station Headquarters on April 9, 2007, in Yuma, Arizona.

This FOIA primarily contains photographs created by staff photographers from the White House Photo Office on April 9, 2007 taken at the U.S. Border Patrol – Yuma Station Headquarters in Arizona before, during and after remarks by President George W. Bush on Comprehensive Immigration Reform. This request also includes one selected master tape from the White House Television Office (WHTV). WHTV 6352: Remarks on Comprehensive Immigration Reform, has a run time of 00:39:37 and contains one clip consisting of Remarks on Comprehensive Immigration Reform.