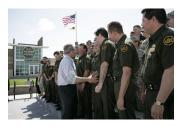

FOIA 2015-0089-F contains materials related to photographs and videotape of President George W. Bush during his visit to the U.S. Border Patrol - Yuma Station Headquarters on April 9, 2007, in Yuma, Arizona.

This FOIA primarily contains photographs created by staff photographers from the White House Photo Office on April 9, 2007 taken at the U.S. Border Patrol – Yuma Station Headquarters in Arizona before, during and after remarks by President George W. Bush on Comprehensive Immigration Reform. This request also includes one selected master tape from the White House Television Office (WHTV). WHTV 6352: Remarks on Comprehensive Immigration Reform, has a run time of 00:39:37 and contains one clip consisting of Remarks on Comprehensive Immigration Reform.