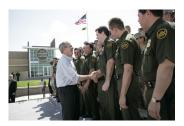

FOIA 2015-0089-F contains materials related to photographs and videotape of President George W. Bush during his visit to the U.S. Border Patrol - Yuma Station Headquarters on April 9, 2007, in Yuma, Arizona.

This FOIA primarily contains photographs created by staff photographers from the White House Photo Office on April 9, 2007 taken at the U.S. Border Patrol – Yuma Station Headquarters in Arizona before, during and after remarks by President George W. Bush on Comprehensive Immigration Reform. This request also includes one selected master tape from the White House Television Office (WHTV). WHTV 6352: Remarks on Comprehensive Immigration Reform, has a run time of 00:39:37 and contains one clip consisting of Remarks on Comprehensive Immigration Reform.