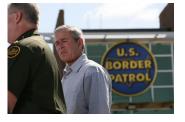

FOIA 2015-0089-F contains materials related to photographs and videotape of President George W. Bush during his visit to the U.S. Border Patrol - Yuma Station Headquarters on April 9, 2007, in Yuma, Arizona.

This FOIA primarily contains photographs created by staff photographers from the White House Photo Office on April 9, 2007 taken at the U.S. Border Patrol – Yuma Station Headquarters in Arizona before, during and after remarks by President George W. Bush on Comprehensive Immigration Reform. This request also includes one selected master tape from the White House Television Office (WHTV). WHTV 6352: Remarks on Comprehensive Immigration Reform, has a run time of 00:39:37 and contains one clip consisting of Remarks on Comprehensive Immigration Reform.