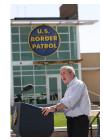

FOIA 2015-0089-F contains materials related to photographs and videotape of President George W. Bush during his visit to the U.S. Border Patrol - Yuma Station Headquarters on April 9, 2007, in Yuma, Arizona.

This FOIA primarily contains photographs created by staff photographers from the White House Photo Office on April 9, 2007 taken at the U.S. Border Patrol – Yuma Station Headquarters in Arizona before, during and after remarks by President George W. Bush on Comprehensive Immigration Reform. This request also includes one selected master tape from the White House Television Office (WHTV). WHTV 6352: Remarks on Comprehensive Immigration Reform, has a run time of 00:39:37 and contains one clip consisting of Remarks on Comprehensive Immigration Reform.