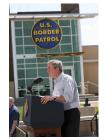

FOIA 2015-0089-F contains materials related to photographs and videotape of President George W. Bush during his visit to the U.S. Border Patrol - Yuma Station Headquarters on April 9, 2007, in Yuma, Arizona.

This FOIA primarily contains photographs created by staff photographers from the White House Photo Office on April 9, 2007 taken at the U.S. Border Patrol – Yuma Station Headquarters in Arizona before, during and after remarks by President George W. Bush on Comprehensive Immigration Reform. This request also includes one selected master tape from the White House Television Office (WHTV). WHTV 6352: Remarks on Comprehensive Immigration Reform, has a run time of 00:39:37 and contains one clip consisting of Remarks on Comprehensive Immigration Reform.