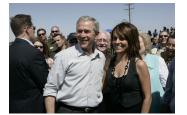

FOIA 2015-0089-F contains materials related to photographs and videotape of President George W. Bush during his visit to the U.S. Border Patrol - Yuma Station Headquarters on April 9, 2007, in Yuma, Arizona.

This FOIA primarily contains photographs created by staff photographers from the White House Photo Office on April 9, 2007 taken at the U.S. Border Patrol – Yuma Station Headquarters in Arizona before, during and after remarks by President George W. Bush on Comprehensive Immigration Reform. This request also includes one selected master tape from the White House Television Office (WHTV). WHTV 6352: Remarks on Comprehensive Immigration Reform, has a run time of 00:39:37 and contains one clip consisting of Remarks on Comprehensive Immigration Reform.