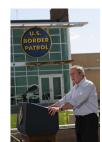

FOIA 2015-0089-F contains materials related to photographs and videotape of President George W. Bush during his visit to the U.S. Border Patrol - Yuma Station Headquarters on April 9, 2007, in Yuma, Arizona.

This FOIA primarily contains photographs created by staff photographers from the White House Photo Office on April 9, 2007 taken at the U.S. Border Patrol – Yuma Station Headquarters in Arizona before, during and after remarks by President George W. Bush on Comprehensive Immigration Reform. This request also includes one selected master tape from the White House Television Office (WHTV). WHTV 6352: Remarks on Comprehensive Immigration Reform, has a run time of 00:39:37 and contains one clip consisting of Remarks on Comprehensive Immigration Reform.

#### **Staff Member Office Files**

White House Communications Agency

WHTV 6352 - 04/09/2007 Remarks On Comprehensive Immigration Reform

P040907ED-0479.JPG M1Hi\_j0033 4/9/2007 President Bush: Remarks on Comprehensive Immigration Reform. U.S. Border Patrol - Yuma Station Headquarters. U.S.- Mexico Border, Yuma, Arizona. President George W. Bush speaks on immigration reform