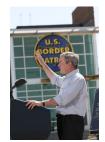

FOIA 2015-0089-F contains materials related to photographs and videotape of President George W. Bush during his visit to the U.S. Border Patrol - Yuma Station Headquarters on April 9, 2007, in Yuma, Arizona.

This FOIA primarily contains photographs created by staff photographers from the White House Photo Office on April 9, 2007 taken at the U.S. Border Patrol – Yuma Station Headquarters in Arizona before, during and after remarks by President George W. Bush on Comprehensive Immigration Reform. This request also includes one selected master tape from the White House Television Office (WHTV). WHTV 6352: Remarks on Comprehensive Immigration Reform, has a run time of 00:39:37 and contains one clip consisting of Remarks on Comprehensive Immigration Reform.

#### **Staff Member Office Files**

White House Communications Agency

WHTV 6352 - 04/09/2007 Remarks On Comprehensive Immigration Reform

P040907ED-0479.JPG M1Hi\_j0033 4/9/2007 President Bush: Remarks on Comprehensive Immigration Reform. U.S. Border Patrol - Yuma Station Headquarters. U.S.- Mexico Border, Yuma, Arizona. President George W. Bush speaks on immigration reform