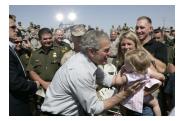

FOIA 2015-0089-F contains materials related to photographs and videotape of President George W. Bush during his visit to the U.S. Border Patrol - Yuma Station Headquarters on April 9, 2007, in Yuma, Arizona.

This FOIA primarily contains photographs created by staff photographers from the White House Photo Office on April 9, 2007 taken at the U.S. Border Patrol – Yuma Station Headquarters in Arizona before, during and after remarks by President George W. Bush on Comprehensive Immigration Reform. This request also includes one selected master tape from the White House Television Office (WHTV). WHTV 6352: Remarks on Comprehensive Immigration Reform, has a run time of 00:39:37 and contains one clip consisting of Remarks on Comprehensive Immigration Reform.