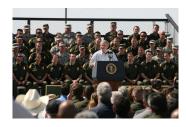

FOIA 2015-0089-F contains materials related to photographs and videotape of President George W. Bush during his visit to the U.S. Border Patrol - Yuma Station Headquarters on April 9, 2007, in Yuma, Arizona.

This FOIA primarily contains photographs created by staff photographers from the White House Photo Office on April 9, 2007 taken at the U.S. Border Patrol – Yuma Station Headquarters in Arizona before, during and after remarks by President George W. Bush on Comprehensive Immigration Reform. This request also includes one selected master tape from the White House Television Office (WHTV). WHTV 6352: Remarks on Comprehensive Immigration Reform, has a run time of 00:39:37 and contains one clip consisting of Remarks on Comprehensive Immigration Reform.

#### **Staff Member Office Files**

White House Communications Agency

WHTV 6352 - 04/09/2007 Remarks On Comprehensive Immigration Reform

P040907ED-0479.JPG M1Hi\_j0033 4/9/2007 President Bush: Remarks on Comprehensive Immigration Reform. U.S. Border Patrol - Yuma Station Headquarters. U.S.- Mexico Border, Yuma, Arizona. President George W. Bush speaks on immigration reform