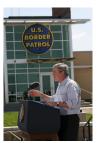

FOIA 2015-0089-F contains materials related to photographs and videotape of President George W. Bush during his visit to the U.S. Border Patrol - Yuma Station Headquarters on April 9, 2007, in Yuma, Arizona.

This FOIA primarily contains photographs created by staff photographers from the White House Photo Office on April 9, 2007 taken at the U.S. Border Patrol – Yuma Station Headquarters in Arizona before, during and after remarks by President George W. Bush on Comprehensive Immigration Reform. This request also includes one selected master tape from the White House Television Office (WHTV). WHTV 6352: Remarks on Comprehensive Immigration Reform, has a run time of 00:39:37 and contains one clip consisting of Remarks on Comprehensive Immigration Reform.