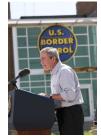

FOIA 2015-0089-F contains materials related to photographs and videotape of President George W. Bush during his visit to the U.S. Border Patrol - Yuma Station Headquarters on April 9, 2007, in Yuma, Arizona.

This FOIA primarily contains photographs created by staff photographers from the White House Photo Office on April 9, 2007 taken at the U.S. Border Patrol – Yuma Station Headquarters in Arizona before, during and after remarks by President George W. Bush on Comprehensive Immigration Reform. This request also includes one selected master tape from the White House Television Office (WHTV). WHTV 6352: Remarks on Comprehensive Immigration Reform, has a run time of 00:39:37 and contains one clip consisting of Remarks on Comprehensive Immigration Reform.

#### **Staff Member Office Files**

White House Communications Agency

WHTV 6352 - 04/09/2007 Remarks On Comprehensive Immigration Reform

P040907ED-0479.JPG M1Hi\_j0033 4/9/2007 President Bush: Remarks on Comprehensive Immigration Reform. U.S. Border Patrol - Yuma Station Headquarters. U.S.- Mexico Border, Yuma, Arizona. President George W. Bush speaks on immigration reform