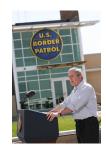

FOIA 2015-0089-F contains materials related to photographs and videotape of President George W. Bush during his visit to the U.S. Border Patrol - Yuma Station Headquarters on April 9, 2007, in Yuma, Arizona.

This FOIA primarily contains photographs created by staff photographers from the White House Photo Office on April 9, 2007 taken at the U.S. Border Patrol – Yuma Station Headquarters in Arizona before, during and after remarks by President George W. Bush on Comprehensive Immigration Reform. This request also includes one selected master tape from the White House Television Office (WHTV). WHTV 6352: Remarks on Comprehensive Immigration Reform, has a run time of 00:39:37 and contains one clip consisting of Remarks on Comprehensive Immigration Reform.

#### **Staff Member Office Files**

White House Communications Agency

WHTV 6352 - 04/09/2007 Remarks On Comprehensive Immigration Reform

P040907ED-0479.JPG M1Hi\_j0033 4/9/2007 President Bush: Remarks on Comprehensive Immigration Reform. U.S. Border Patrol - Yuma Station Headquarters. U.S.- Mexico Border, Yuma, Arizona. President George W. Bush speaks on immigration reform