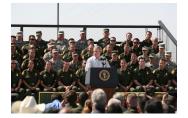

FOIA 2015-0089-F contains materials related to photographs and videotape of President George W. Bush during his visit to the U.S. Border Patrol - Yuma Station Headquarters on April 9, 2007, in Yuma, Arizona.

This FOIA primarily contains photographs created by staff photographers from the White House Photo Office on April 9, 2007 taken at the U.S. Border Patrol – Yuma Station Headquarters in Arizona before, during and after remarks by President George W. Bush on Comprehensive Immigration Reform. This request also includes one selected master tape from the White House Television Office (WHTV). WHTV 6352: Remarks on Comprehensive Immigration Reform, has a run time of 00:39:37 and contains one clip consisting of Remarks on Comprehensive Immigration Reform.

#### **Staff Member Office Files**

White House Communications Agency

WHTV 6352 - 04/09/2007 Remarks On Comprehensive Immigration Reform

P040907ED-0479.JPG M1Hi\_j0033 4/9/2007 President Bush: Remarks on Comprehensive Immigration Reform. U.S. Border Patrol - Yuma Station Headquarters. U.S.- Mexico Border, Yuma, Arizona. President George W. Bush speaks on immigration reform