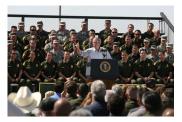

FOIA 2015-0089-F contains materials related to photographs and videotape of President George W. Bush during his visit to the U.S. Border Patrol - Yuma Station Headquarters on April 9, 2007, in Yuma, Arizona.

This FOIA primarily contains photographs created by staff photographers from the White House Photo Office on April 9, 2007 taken at the U.S. Border Patrol – Yuma Station Headquarters in Arizona before, during and after remarks by President George W. Bush on Comprehensive Immigration Reform. This request also includes one selected master tape from the White House Television Office (WHTV). WHTV 6352: Remarks on Comprehensive Immigration Reform, has a run time of 00:39:37 and contains one clip consisting of Remarks on Comprehensive Immigration Reform.