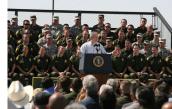

FOIA 2015-0089-F contains materials related to photographs and videotape of President George W. Bush during his visit to the U.S. Border Patrol - Yuma Station Headquarters on April 9, 2007, in Yuma, Arizona.

This FOIA primarily contains photographs created by staff photographers from the White House Photo Office on April 9, 2007 taken at the U.S. Border Patrol – Yuma Station Headquarters in Arizona before, during and after remarks by President George W. Bush on Comprehensive Immigration Reform. This request also includes one selected master tape from the White House Television Office (WHTV). WHTV 6352: Remarks on Comprehensive Immigration Reform, has a run time of 00:39:37 and contains one clip consisting of Remarks on Comprehensive Immigration Reform.

#### **Staff Member Office Files**

White House Communications Agency

WHTV 6352 - 04/09/2007 Remarks On Comprehensive Immigration Reform

P040907ED-0479.JPG M1Hi\_j0033 4/9/2007 President Bush: Remarks on Comprehensive Immigration Reform. U.S. Border Patrol - Yuma Station Headquarters. U.S.- Mexico Border, Yuma, Arizona. President George W. Bush speaks on immigration reform