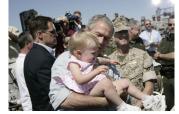

FOIA 2015-0089-F contains materials related to photographs and videotape of President George W. Bush during his visit to the U.S. Border Patrol - Yuma Station Headquarters on April 9, 2007, in Yuma, Arizona.

This FOIA primarily contains photographs created by staff photographers from the White House Photo Office on April 9, 2007 taken at the U.S. Border Patrol – Yuma Station Headquarters in Arizona before, during and after remarks by President George W. Bush on Comprehensive Immigration Reform. This request also includes one selected master tape from the White House Television Office (WHTV). WHTV 6352: Remarks on Comprehensive Immigration Reform, has a run time of 00:39:37 and contains one clip consisting of Remarks on Comprehensive Immigration Reform.