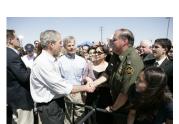

FOIA 2015-0089-F contains materials related to photographs and videotape of President George W. Bush during his visit to the U.S. Border Patrol - Yuma Station Headquarters on April 9, 2007, in Yuma, Arizona.

This FOIA primarily contains photographs created by staff photographers from the White House Photo Office on April 9, 2007 taken at the U.S. Border Patrol – Yuma Station Headquarters in Arizona before, during and after remarks by President George W. Bush on Comprehensive Immigration Reform. This request also includes one selected master tape from the White House Television Office (WHTV). WHTV 6352: Remarks on Comprehensive Immigration Reform, has a run time of 00:39:37 and contains one clip consisting of Remarks on Comprehensive Immigration Reform.