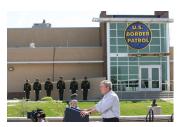

FOIA 2015-0089-F contains materials related to photographs and videotape of President George W. Bush during his visit to the U.S. Border Patrol - Yuma Station Headquarters on April 9, 2007, in Yuma, Arizona.

This FOIA primarily contains photographs created by staff photographers from the White House Photo Office on April 9, 2007 taken at the U.S. Border Patrol – Yuma Station Headquarters in Arizona before, during and after remarks by President George W. Bush on Comprehensive Immigration Reform. This request also includes one selected master tape from the White House Television Office (WHTV). WHTV 6352: Remarks on Comprehensive Immigration Reform, has a run time of 00:39:37 and contains one clip consisting of Remarks on Comprehensive Immigration Reform.