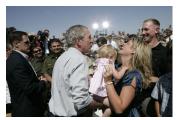

FOIA 2015-0089-F contains materials related to photographs and videotape of President George W. Bush during his visit to the U.S. Border Patrol - Yuma Station Headquarters on April 9, 2007, in Yuma, Arizona.

This FOIA primarily contains photographs created by staff photographers from the White House Photo Office on April 9, 2007 taken at the U.S. Border Patrol – Yuma Station Headquarters in Arizona before, during and after remarks by President George W. Bush on Comprehensive Immigration Reform. This request also includes one selected master tape from the White House Television Office (WHTV). WHTV 6352: Remarks on Comprehensive Immigration Reform, has a run time of 00:39:37 and contains one clip consisting of Remarks on Comprehensive Immigration Reform.