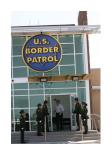

# Photographs and Videotape of George W. Bush's 2007 Visit to the U.S. Border Patrol – Yuma Station Headquarters in Yuma, Arizona

FOIA 2015-0089-F contains materials related to photographs and videotape of President George W. Bush during his visit to the U.S. Border Patrol - Yuma Station Headquarters on April 9, 2007, in Yuma, Arizona.