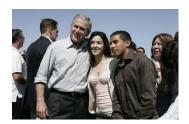

FOIA 2015-0089-F contains materials related to photographs and videotape of President George W. Bush during his visit to the U.S. Border Patrol - Yuma Station Headquarters on April 9, 2007, in Yuma, Arizona.

This FOIA primarily contains photographs created by staff photographers from the White House Photo Office on April 9, 2007 taken at the U.S. Border Patrol – Yuma Station Headquarters in Arizona before, during and after remarks by President George W. Bush on Comprehensive Immigration Reform. This request also includes one selected master tape from the White House Television Office (WHTV). WHTV 6352: Remarks on Comprehensive Immigration Reform, has a run time of 00:39:37 and contains one clip consisting of Remarks on Comprehensive Immigration Reform.