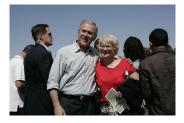

FOIA 2015-0089-F contains materials related to photographs and videotape of President George W. Bush during his visit to the U.S. Border Patrol - Yuma Station Headquarters on April 9, 2007, in Yuma, Arizona.

This FOIA primarily contains photographs created by staff photographers from the White House Photo Office on April 9, 2007 taken at the U.S. Border Patrol – Yuma Station Headquarters in Arizona before, during and after remarks by President George W. Bush on Comprehensive Immigration Reform. This request also includes one selected master tape from the White House Television Office (WHTV). WHTV 6352: Remarks on Comprehensive Immigration Reform, has a run time of 00:39:37 and contains one clip consisting of Remarks on Comprehensive Immigration Reform.