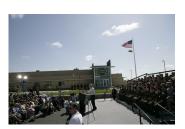

FOIA 2015-0089-F contains materials related to photographs and videotape of President George W. Bush during his visit to the U.S. Border Patrol - Yuma Station Headquarters on April 9, 2007, in Yuma, Arizona.

This FOIA primarily contains photographs created by staff photographers from the White House Photo Office on April 9, 2007 taken at the U.S. Border Patrol – Yuma Station Headquarters in Arizona before, during and after remarks by President George W. Bush on Comprehensive Immigration Reform. This request also includes one selected master tape from the White House Television Office (WHTV). WHTV 6352: Remarks on Comprehensive Immigration Reform, has a run time of 00:39:37 and contains one clip consisting of Remarks on Comprehensive Immigration Reform.