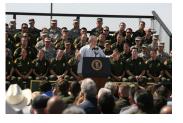

FOIA 2015-0089-F contains materials related to photographs and videotape of President George W. Bush during his visit to the U.S. Border Patrol - Yuma Station Headquarters on April 9, 2007, in Yuma, Arizona.

This FOIA primarily contains photographs created by staff photographers from the White House Photo Office on April 9, 2007 taken at the U.S. Border Patrol – Yuma Station Headquarters in Arizona before, during and after remarks by President George W. Bush on Comprehensive Immigration Reform. This request also includes one selected master tape from the White House Television Office (WHTV). WHTV 6352: Remarks on Comprehensive Immigration Reform, has a run time of 00:39:37 and contains one clip consisting of Remarks on Comprehensive Immigration Reform.

#### **Staff Member Office Files**

White House Communications Agency

WHTV 6352 - 04/09/2007 Remarks On Comprehensive Immigration Reform

P040907ED-0479.JPG M1Hi\_j0033 4/9/2007 President Bush: Remarks on Comprehensive Immigration Reform. U.S. Border Patrol - Yuma Station Headquarters. U.S.- Mexico Border, Yuma, Arizona. President George W. Bush speaks on immigration reform