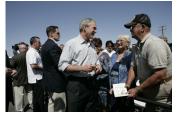

FOIA 2015-0089-F contains materials related to photographs and videotape of President George W. Bush during his visit to the U.S. Border Patrol - Yuma Station Headquarters on April 9, 2007, in Yuma, Arizona.

This FOIA primarily contains photographs created by staff photographers from the White House Photo Office on April 9, 2007 taken at the U.S. Border Patrol – Yuma Station Headquarters in Arizona before, during and after remarks by President George W. Bush on Comprehensive Immigration Reform. This request also includes one selected master tape from the White House Television Office (WHTV). WHTV 6352: Remarks on Comprehensive Immigration Reform, has a run time of 00:39:37 and contains one clip consisting of Remarks on Comprehensive Immigration Reform.