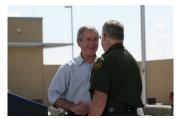

FOIA 2015-0089-F contains materials related to photographs and videotape of President George W. Bush during his visit to the U.S. Border Patrol - Yuma Station Headquarters on April 9, 2007, in Yuma, Arizona.

This FOIA primarily contains photographs created by staff photographers from the White House Photo Office on April 9, 2007 taken at the U.S. Border Patrol – Yuma Station Headquarters in Arizona before, during and after remarks by President George W. Bush on Comprehensive Immigration Reform. This request also includes one selected master tape from the White House Television Office (WHTV). WHTV 6352: Remarks on Comprehensive Immigration Reform, has a run time of 00:39:37 and contains one clip consisting of Remarks on Comprehensive Immigration Reform.