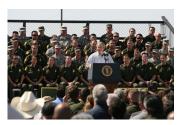

FOIA 2015-0089-F contains materials related to photographs and videotape of President George W. Bush during his visit to the U.S. Border Patrol - Yuma Station Headquarters on April 9, 2007, in Yuma, Arizona.

This FOIA primarily contains photographs created by staff photographers from the White House Photo Office on April 9, 2007 taken at the U.S. Border Patrol – Yuma Station Headquarters in Arizona before, during and after remarks by President George W. Bush on Comprehensive Immigration Reform. This request also includes one selected master tape from the White House Television Office (WHTV). WHTV 6352: Remarks on Comprehensive Immigration Reform, has a run time of 00:39:37 and contains one clip consisting of Remarks on Comprehensive Immigration Reform.

#### **Staff Member Office Files**

White House Communications Agency

WHTV 6352 - 04/09/2007 Remarks On Comprehensive Immigration Reform

P040907ED-0479.JPG M1Hi\_j0033 4/9/2007 President Bush: Remarks on Comprehensive Immigration Reform. U.S. Border Patrol - Yuma Station Headquarters. U.S.- Mexico Border, Yuma, Arizona. President George W. Bush speaks on immigration reform