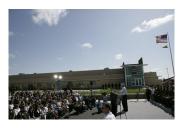

FOIA 2015-0089-F contains materials related to photographs and videotape of President George W. Bush during his visit to the U.S. Border Patrol - Yuma Station Headquarters on April 9, 2007, in Yuma, Arizona.

This FOIA primarily contains photographs created by staff photographers from the White House Photo Office on April 9, 2007 taken at the U.S. Border Patrol – Yuma Station Headquarters in Arizona before, during and after remarks by President George W. Bush on Comprehensive Immigration Reform. This request also includes one selected master tape from the White House Television Office (WHTV). WHTV 6352: Remarks on Comprehensive Immigration Reform, has a run time of 00:39:37 and contains one clip consisting of Remarks on Comprehensive Immigration Reform.