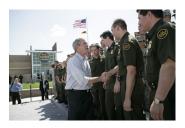

FOIA 2015-0089-F contains materials related to photographs and videotape of President George W. Bush during his visit to the U.S. Border Patrol - Yuma Station Headquarters on April 9, 2007, in Yuma, Arizona.

This FOIA primarily contains photographs created by staff photographers from the White House Photo Office on April 9, 2007 taken at the U.S. Border Patrol – Yuma Station Headquarters in Arizona before, during and after remarks by President George W. Bush on Comprehensive Immigration Reform. This request also includes one selected master tape from the White House Television Office (WHTV). WHTV 6352: Remarks on Comprehensive Immigration Reform, has a run time of 00:39:37 and contains one clip consisting of Remarks on Comprehensive Immigration Reform.