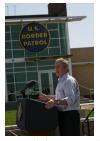

FOIA 2015-0089-F contains materials related to photographs and videotape of President George W. Bush during his visit to the U.S. Border Patrol - Yuma Station Headquarters on April 9, 2007, in Yuma, Arizona.

This FOIA primarily contains photographs created by staff photographers from the White House Photo Office on April 9, 2007 taken at the U.S. Border Patrol – Yuma Station Headquarters in Arizona before, during and after remarks by President George W. Bush on Comprehensive Immigration Reform. This request also includes one selected master tape from the White House Television Office (WHTV). WHTV 6352: Remarks on Comprehensive Immigration Reform, has a run time of 00:39:37 and contains one clip consisting of Remarks on Comprehensive Immigration Reform.

#### **Staff Member Office Files**

White House Communications Agency

WHTV 6352 - 04/09/2007 Remarks On Comprehensive Immigration Reform

P040907ED-0479.JPG M1Hi\_j0033 4/9/2007 President Bush: Remarks on Comprehensive Immigration Reform. U.S. Border Patrol - Yuma Station Headquarters. U.S.- Mexico Border, Yuma, Arizona. President George W. Bush speaks on immigration reform