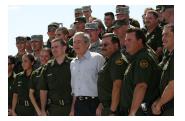

FOIA 2015-0089-F contains materials related to photographs and videotape of President George W. Bush during his visit to the U.S. Border Patrol - Yuma Station Headquarters on April 9, 2007, in Yuma, Arizona.

This FOIA primarily contains photographs created by staff photographers from the White House Photo Office on April 9, 2007 taken at the U.S. Border Patrol – Yuma Station Headquarters in Arizona before, during and after remarks by President George W. Bush on Comprehensive Immigration Reform. This request also includes one selected master tape from the White House Television Office (WHTV). WHTV 6352: Remarks on Comprehensive Immigration Reform, has a run time of 00:39:37 and contains one clip consisting of Remarks on Comprehensive Immigration Reform.