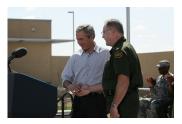

FOIA 2015-0089-F contains materials related to photographs and videotape of President George W. Bush during his visit to the U.S. Border Patrol - Yuma Station Headquarters on April 9, 2007, in Yuma, Arizona.

This FOIA primarily contains photographs created by staff photographers from the White House Photo Office on April 9, 2007 taken at the U.S. Border Patrol – Yuma Station Headquarters in Arizona before, during and after remarks by President George W. Bush on Comprehensive Immigration Reform. This request also includes one selected master tape from the White House Television Office (WHTV). WHTV 6352: Remarks on Comprehensive Immigration Reform, has a run time of 00:39:37 and contains one clip consisting of Remarks on Comprehensive Immigration Reform.