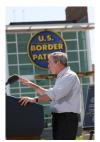

FOIA 2015-0089-F contains materials related to photographs and videotape of President George W. Bush during his visit to the U.S. Border Patrol - Yuma Station Headquarters on April 9, 2007, in Yuma, Arizona.

This FOIA primarily contains photographs created by staff photographers from the White House Photo Office on April 9, 2007 taken at the U.S. Border Patrol – Yuma Station Headquarters in Arizona before, during and after remarks by President George W. Bush on Comprehensive Immigration Reform. This request also includes one selected master tape from the White House Television Office (WHTV). WHTV 6352: Remarks on Comprehensive Immigration Reform, has a run time of 00:39:37 and contains one clip consisting of Remarks on Comprehensive Immigration Reform.

#### **Staff Member Office Files**

White House Communications Agency

WHTV 6352 - 04/09/2007 Remarks On Comprehensive Immigration Reform

P040907ED-0479.JPG M1Hi\_j0033 4/9/2007 President Bush: Remarks on Comprehensive Immigration Reform. U.S. Border Patrol - Yuma Station Headquarters. U.S.- Mexico Border, Yuma, Arizona. President George W. Bush speaks on immigration reform