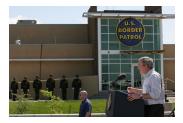

FOIA 2015-0089-F contains materials related to photographs and videotape of President George W. Bush during his visit to the U.S. Border Patrol - Yuma Station Headquarters on April 9, 2007, in Yuma, Arizona.

This FOIA primarily contains photographs created by staff photographers from the White House Photo Office on April 9, 2007 taken at the U.S. Border Patrol – Yuma Station Headquarters in Arizona before, during and after remarks by President George W. Bush on Comprehensive Immigration Reform. This request also includes one selected master tape from the White House Television Office (WHTV). WHTV 6352: Remarks on Comprehensive Immigration Reform, has a run time of 00:39:37 and contains one clip consisting of Remarks on Comprehensive Immigration Reform.

#### **Staff Member Office Files**

White House Communications Agency

WHTV 6352 - 04/09/2007 Remarks On Comprehensive Immigration Reform

P040907ED-0479.JPG M1Hi\_j0033 4/9/2007 President Bush: Remarks on Comprehensive Immigration Reform. U.S. Border Patrol - Yuma Station Headquarters. U.S.- Mexico Border, Yuma, Arizona. President George W. Bush speaks on immigration reform