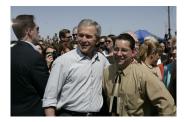

FOIA 2015-0089-F contains materials related to photographs and videotape of President George W. Bush during his visit to the U.S. Border Patrol - Yuma Station Headquarters on April 9, 2007, in Yuma, Arizona.

This FOIA primarily contains photographs created by staff photographers from the White House Photo Office on April 9, 2007 taken at the U.S. Border Patrol – Yuma Station Headquarters in Arizona before, during and after remarks by President George W. Bush on Comprehensive Immigration Reform. This request also includes one selected master tape from the White House Television Office (WHTV). WHTV 6352: Remarks on Comprehensive Immigration Reform, has a run time of 00:39:37 and contains one clip consisting of Remarks on Comprehensive Immigration Reform.