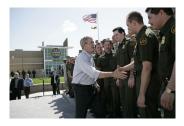

FOIA 2015-0089-F contains materials related to photographs and videotape of President George W. Bush during his visit to the U.S. Border Patrol - Yuma Station Headquarters on April 9, 2007, in Yuma, Arizona.

This FOIA primarily contains photographs created by staff photographers from the White House Photo Office on April 9, 2007 taken at the U.S. Border Patrol – Yuma Station Headquarters in Arizona before, during and after remarks by President George W. Bush on Comprehensive Immigration Reform. This request also includes one selected master tape from the White House Television Office (WHTV). WHTV 6352: Remarks on Comprehensive Immigration Reform, has a run time of 00:39:37 and contains one clip consisting of Remarks on Comprehensive Immigration Reform.