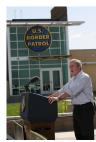

FOIA 2015-0089-F contains materials related to photographs and videotape of President George W. Bush during his visit to the U.S. Border Patrol - Yuma Station Headquarters on April 9, 2007, in Yuma, Arizona.

This FOIA primarily contains photographs created by staff photographers from the White House Photo Office on April 9, 2007 taken at the U.S. Border Patrol – Yuma Station Headquarters in Arizona before, during and after remarks by President George W. Bush on Comprehensive Immigration Reform. This request also includes one selected master tape from the White House Television Office (WHTV). WHTV 6352: Remarks on Comprehensive Immigration Reform, has a run time of 00:39:37 and contains one clip consisting of Remarks on Comprehensive Immigration Reform.

#### **Staff Member Office Files**

White House Communications Agency

WHTV 6352 - 04/09/2007 Remarks On Comprehensive Immigration Reform

P040907ED-0479.JPG M1Hi\_j0033 4/9/2007 President Bush: Remarks on Comprehensive Immigration Reform. U.S. Border Patrol - Yuma Station Headquarters. U.S.- Mexico Border, Yuma, Arizona. President George W. Bush speaks on immigration reform