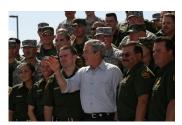

FOIA 2015-0089-F contains materials related to photographs and videotape of President George W. Bush during his visit to the U.S. Border Patrol - Yuma Station Headquarters on April 9, 2007, in Yuma, Arizona.

This FOIA primarily contains photographs created by staff photographers from the White House Photo Office on April 9, 2007 taken at the U.S. Border Patrol – Yuma Station Headquarters in Arizona before, during and after remarks by President George W. Bush on Comprehensive Immigration Reform. This request also includes one selected master tape from the White House Television Office (WHTV). WHTV 6352: Remarks on Comprehensive Immigration Reform, has a run time of 00:39:37 and contains one clip consisting of Remarks on Comprehensive Immigration Reform.