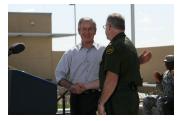

FOIA 2015-0089-F contains materials related to photographs and videotape of President George W. Bush during his visit to the U.S. Border Patrol - Yuma Station Headquarters on April 9, 2007, in Yuma, Arizona.

This FOIA primarily contains photographs created by staff photographers from the White House Photo Office on April 9, 2007 taken at the U.S. Border Patrol – Yuma Station Headquarters in Arizona before, during and after remarks by President George W. Bush on Comprehensive Immigration Reform. This request also includes one selected master tape from the White House Television Office (WHTV). WHTV 6352: Remarks on Comprehensive Immigration Reform, has a run time of 00:39:37 and contains one clip consisting of Remarks on Comprehensive Immigration Reform.