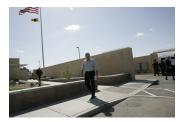

FOIA 2015-0089-F contains materials related to photographs and videotape of President George W. Bush during his visit to the U.S. Border Patrol - Yuma Station Headquarters on April 9, 2007, in Yuma, Arizona.

This FOIA primarily contains photographs created by staff photographers from the White House Photo Office on April 9, 2007 taken at the U.S. Border Patrol – Yuma Station Headquarters in Arizona before, during and after remarks by President George W. Bush on Comprehensive Immigration Reform. This request also includes one selected master tape from the White House Television Office (WHTV). WHTV 6352: Remarks on Comprehensive Immigration Reform, has a run time of 00:39:37 and contains one clip consisting of Remarks on Comprehensive Immigration Reform.