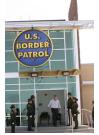

# Photographs and Videotape of George W. Bush's 2007 Visit to the U.S. Border Patrol – Yuma Station Headquarters in Yuma, Arizona

FOIA 2015-0089-F contains materials related to photographs and videotape of President George W. Bush during his visit to the U.S. Border Patrol - Yuma Station Headquarters on April 9, 2007, in Yuma, Arizona.