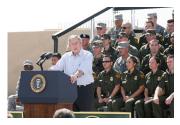

FOIA 2015-0089-F contains materials related to photographs and videotape of President George W. Bush during his visit to the U.S. Border Patrol - Yuma Station Headquarters on April 9, 2007, in Yuma, Arizona.

This FOIA primarily contains photographs created by staff photographers from the White House Photo Office on April 9, 2007 taken at the U.S. Border Patrol – Yuma Station Headquarters in Arizona before, during and after remarks by President George W. Bush on Comprehensive Immigration Reform. This request also includes one selected master tape from the White House Television Office (WHTV). WHTV 6352: Remarks on Comprehensive Immigration Reform, has a run time of 00:39:37 and contains one clip consisting of Remarks on Comprehensive Immigration Reform.

#### **Staff Member Office Files**

White House Communications Agency

WHTV 6352 - 04/09/2007 Remarks On Comprehensive Immigration Reform

P040907ED-0479.JPG M1Hi\_j0033 4/9/2007 President Bush: Remarks on Comprehensive Immigration Reform. U.S. Border Patrol - Yuma Station Headquarters. U.S.- Mexico Border, Yuma, Arizona. President George W. Bush speaks on immigration reform