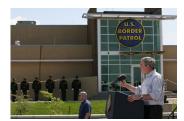

#### **Staff Member Office Files**

White House Communications Agency

WHTV 6352 - 04/09/2007 Remarks On Comprehensive Immigration Reform

P040907ED-0479.JPG M1Hi\_j0033 4/9/2007 President Bush: Remarks on Comprehensive Immigration Reform. U.S. Border Patrol - Yuma Station Headquarters. U.S.- Mexico Border, Yuma, Arizona. President George W. Bush speaks on immigration reform