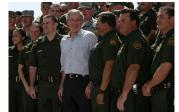

FOIA 2015-0089-F contains materials related to photographs and videotape of President George W. Bush during his visit to the U.S. Border Patrol - Yuma Station Headquarters on April 9, 2007, in Yuma, Arizona.

This FOIA primarily contains photographs created by staff photographers from the White House Photo Office on April 9, 2007 taken at the U.S. Border Patrol – Yuma Station Headquarters in Arizona before, during and after remarks by President George W. Bush on Comprehensive Immigration Reform. This request also includes one selected master tape from the White House Television Office (WHTV). WHTV 6352: Remarks on Comprehensive Immigration Reform, has a run time of 00:39:37 and contains one clip consisting of Remarks on Comprehensive Immigration Reform.