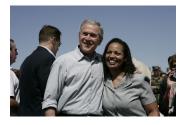

FOIA 2015-0089-F contains materials related to photographs and videotape of President George W. Bush during his visit to the U.S. Border Patrol - Yuma Station Headquarters on April 9, 2007, in Yuma, Arizona.

This FOIA primarily contains photographs created by staff photographers from the White House Photo Office on April 9, 2007 taken at the U.S. Border Patrol – Yuma Station Headquarters in Arizona before, during and after remarks by President George W. Bush on Comprehensive Immigration Reform. This request also includes one selected master tape from the White House Television Office (WHTV). WHTV 6352: Remarks on Comprehensive Immigration Reform, has a run time of 00:39:37 and contains one clip consisting of Remarks on Comprehensive Immigration Reform.