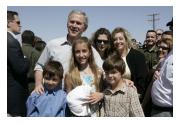

FOIA 2015-0089-F contains materials related to photographs and videotape of President George W. Bush during his visit to the U.S. Border Patrol - Yuma Station Headquarters on April 9, 2007, in Yuma, Arizona.

This FOIA primarily contains photographs created by staff photographers from the White House Photo Office on April 9, 2007 taken at the U.S. Border Patrol – Yuma Station Headquarters in Arizona before, during and after remarks by President George W. Bush on Comprehensive Immigration Reform. This request also includes one selected master tape from the White House Television Office (WHTV). WHTV 6352: Remarks on Comprehensive Immigration Reform, has a run time of 00:39:37 and contains one clip consisting of Remarks on Comprehensive Immigration Reform.