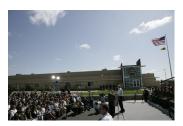

FOIA 2015-0089-F contains materials related to photographs and videotape of President George W. Bush during his visit to the U.S. Border Patrol - Yuma Station Headquarters on April 9, 2007, in Yuma, Arizona.

This FOIA primarily contains photographs created by staff photographers from the White House Photo Office on April 9, 2007 taken at the U.S. Border Patrol – Yuma Station Headquarters in Arizona before, during and after remarks by President George W. Bush on Comprehensive Immigration Reform. This request also includes one selected master tape from the White House Television Office (WHTV). WHTV 6352: Remarks on Comprehensive Immigration Reform, has a run time of 00:39:37 and contains one clip consisting of Remarks on Comprehensive Immigration Reform.