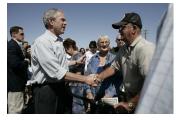

FOIA 2015-0089-F contains materials related to photographs and videotape of President George W. Bush during his visit to the U.S. Border Patrol - Yuma Station Headquarters on April 9, 2007, in Yuma, Arizona.

This FOIA primarily contains photographs created by staff photographers from the White House Photo Office on April 9, 2007 taken at the U.S. Border Patrol – Yuma Station Headquarters in Arizona before, during and after remarks by President George W. Bush on Comprehensive Immigration Reform. This request also includes one selected master tape from the White House Television Office (WHTV). WHTV 6352: Remarks on Comprehensive Immigration Reform, has a run time of 00:39:37 and contains one clip consisting of Remarks on Comprehensive Immigration Reform.