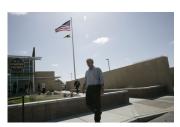

FOIA 2015-0089-F contains materials related to photographs and videotape of President George W. Bush during his visit to the U.S. Border Patrol - Yuma Station Headquarters on April 9, 2007, in Yuma, Arizona.

This FOIA primarily contains photographs created by staff photographers from the White House Photo Office on April 9, 2007 taken at the U.S. Border Patrol – Yuma Station Headquarters in Arizona before, during and after remarks by President George W. Bush on Comprehensive Immigration Reform. This request also includes one selected master tape from the White House Television Office (WHTV). WHTV 6352: Remarks on Comprehensive Immigration Reform, has a run time of 00:39:37 and contains one clip consisting of Remarks on Comprehensive Immigration Reform.