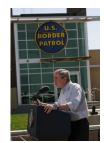

FOIA 2015-0089-F contains materials related to photographs and videotape of President George W. Bush during his visit to the U.S. Border Patrol - Yuma Station Headquarters on April 9, 2007, in Yuma, Arizona.

This FOIA primarily contains photographs created by staff photographers from the White House Photo Office on April 9, 2007 taken at the U.S. Border Patrol – Yuma Station Headquarters in Arizona before, during and after remarks by President George W. Bush on Comprehensive Immigration Reform. This request also includes one selected master tape from the White House Television Office (WHTV). WHTV 6352: Remarks on Comprehensive Immigration Reform, has a run time of 00:39:37 and contains one clip consisting of Remarks on Comprehensive Immigration Reform.

#### **Staff Member Office Files**

White House Communications Agency

WHTV 6352 - 04/09/2007 Remarks On Comprehensive Immigration Reform

P040907ED-0479.JPG M1Hi\_j0033 4/9/2007 President Bush: Remarks on Comprehensive Immigration Reform. U.S. Border Patrol - Yuma Station Headquarters. U.S.- Mexico Border, Yuma, Arizona. President George W. Bush speaks on immigration reform