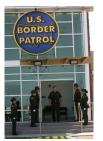

FOIA 2015-0089-F contains materials related to photographs and videotape of President George W. Bush during his visit to the U.S. Border Patrol - Yuma Station Headquarters on April 9, 2007, in Yuma, Arizona.

This FOIA primarily contains photographs created by staff photographers from the White House Photo Office on April 9, 2007 taken at the U.S. Border Patrol – Yuma Station Headquarters in Arizona before, during and after remarks by President George W. Bush on Comprehensive Immigration Reform. This request also includes one selected master tape from the White House Television Office (WHTV). WHTV 6352: Remarks on Comprehensive Immigration Reform, has a run time of 00:39:37 and contains one clip consisting of Remarks on Comprehensive Immigration Reform.