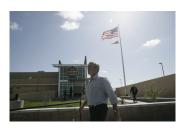

FOIA 2015-0089-F contains materials related to photographs and videotape of President George W. Bush during his visit to the U.S. Border Patrol - Yuma Station Headquarters on April 9, 2007, in Yuma, Arizona.

This FOIA primarily contains photographs created by staff photographers from the White House Photo Office on April 9, 2007 taken at the U.S. Border Patrol – Yuma Station Headquarters in Arizona before, during and after remarks by President George W. Bush on Comprehensive Immigration Reform. This request also includes one selected master tape from the White House Television Office (WHTV). WHTV 6352: Remarks on Comprehensive Immigration Reform, has a run time of 00:39:37 and contains one clip consisting of Remarks on Comprehensive Immigration Reform.