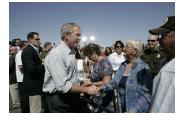

FOIA 2015-0089-F contains materials related to photographs and videotape of President George W. Bush during his visit to the U.S. Border Patrol - Yuma Station Headquarters on April 9, 2007, in Yuma, Arizona.

This FOIA primarily contains photographs created by staff photographers from the White House Photo Office on April 9, 2007 taken at the U.S. Border Patrol – Yuma Station Headquarters in Arizona before, during and after remarks by President George W. Bush on Comprehensive Immigration Reform. This request also includes one selected master tape from the White House Television Office (WHTV). WHTV 6352: Remarks on Comprehensive Immigration Reform, has a run time of 00:39:37 and contains one clip consisting of Remarks on Comprehensive Immigration Reform.