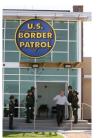

FOIA 2015-0089-F contains materials related to photographs and videotape of President George W. Bush during his visit to the U.S. Border Patrol - Yuma Station Headquarters on April 9, 2007, in Yuma, Arizona.

This FOIA primarily contains photographs created by staff photographers from the White House Photo Office on April 9, 2007 taken at the U.S. Border Patrol – Yuma Station Headquarters in Arizona before, during and after remarks by President George W. Bush on Comprehensive Immigration Reform. This request also includes one selected master tape from the White House Television Office (WHTV). WHTV 6352: Remarks on Comprehensive Immigration Reform, has a run time of 00:39:37 and contains one clip consisting of Remarks on Comprehensive Immigration Reform.