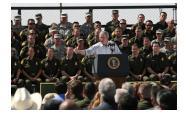

FOIA 2015-0089-F contains materials related to photographs and videotape of President George W. Bush during his visit to the U.S. Border Patrol - Yuma Station Headquarters on April 9, 2007, in Yuma, Arizona.

This FOIA primarily contains photographs created by staff photographers from the White House Photo Office on April 9, 2007 taken at the U.S. Border Patrol – Yuma Station Headquarters in Arizona before, during and after remarks by President George W. Bush on Comprehensive Immigration Reform. This request also includes one selected master tape from the White House Television Office (WHTV). WHTV 6352: Remarks on Comprehensive Immigration Reform, has a run time of 00:39:37 and contains one clip consisting of Remarks on Comprehensive Immigration Reform.

#### **Staff Member Office Files**

White House Communications Agency

WHTV 6352 - 04/09/2007 Remarks On Comprehensive Immigration Reform

P040907ED-0479.JPG M1Hi\_j0033 4/9/2007 President Bush: Remarks on Comprehensive Immigration Reform. U.S. Border Patrol - Yuma Station Headquarters. U.S.- Mexico Border, Yuma, Arizona. President George W. Bush speaks on immigration reform