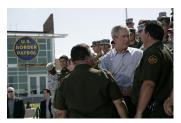

FOIA 2015-0089-F contains materials related to photographs and videotape of President George W. Bush during his visit to the U.S. Border Patrol - Yuma Station Headquarters on April 9, 2007, in Yuma, Arizona.

This FOIA primarily contains photographs created by staff photographers from the White House Photo Office on April 9, 2007 taken at the U.S. Border Patrol – Yuma Station Headquarters in Arizona before, during and after remarks by President George W. Bush on Comprehensive Immigration Reform. This request also includes one selected master tape from the White House Television Office (WHTV). WHTV 6352: Remarks on Comprehensive Immigration Reform, has a run time of 00:39:37 and contains one clip consisting of Remarks on Comprehensive Immigration Reform.