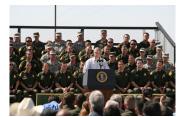

FOIA 2015-0089-F contains materials related to photographs and videotape of President George W. Bush during his visit to the U.S. Border Patrol - Yuma Station Headquarters on April 9, 2007, in Yuma, Arizona.

This FOIA primarily contains photographs created by staff photographers from the White House Photo Office on April 9, 2007 taken at the U.S. Border Patrol – Yuma Station Headquarters in Arizona before, during and after remarks by President George W. Bush on Comprehensive Immigration Reform. This request also includes one selected master tape from the White House Television Office (WHTV). WHTV 6352: Remarks on Comprehensive Immigration Reform, has a run time of 00:39:37 and contains one clip consisting of Remarks on Comprehensive Immigration Reform.

#### **Staff Member Office Files**

White House Communications Agency

WHTV 6352 - 04/09/2007 Remarks On Comprehensive Immigration Reform

P040907ED-0479.JPG M1Hi\_j0033 4/9/2007 President Bush: Remarks on Comprehensive Immigration Reform. U.S. Border Patrol - Yuma Station Headquarters. U.S.- Mexico Border, Yuma, Arizona. President George W. Bush speaks on immigration reform