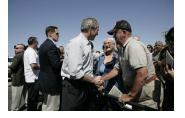

FOIA 2015-0089-F contains materials related to photographs and videotape of President George W. Bush during his visit to the U.S. Border Patrol - Yuma Station Headquarters on April 9, 2007, in Yuma, Arizona.

This FOIA primarily contains photographs created by staff photographers from the White House Photo Office on April 9, 2007 taken at the U.S. Border Patrol – Yuma Station Headquarters in Arizona before, during and after remarks by President George W. Bush on Comprehensive Immigration Reform. This request also includes one selected master tape from the White House Television Office (WHTV). WHTV 6352: Remarks on Comprehensive Immigration Reform, has a run time of 00:39:37 and contains one clip consisting of Remarks on Comprehensive Immigration Reform.