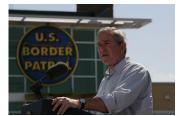

#### **Staff Member Office Files**

White House Communications Agency

WHTV 6352 - 04/09/2007 Remarks On Comprehensive Immigration Reform

P040907ED-0479.JPG M1Hi\_j0033 4/9/2007 President Bush: Remarks on Comprehensive Immigration Reform. U.S. Border Patrol - Yuma Station Headquarters. U.S.- Mexico Border, Yuma, Arizona. President George W. Bush speaks on immigration reform