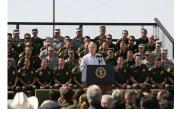

FOIA 2015-0089-F contains materials related to photographs and videotape of President George W. Bush during his visit to the U.S. Border Patrol - Yuma Station Headquarters on April 9, 2007, in Yuma, Arizona.

This FOIA primarily contains photographs created by staff photographers from the White House Photo Office on April 9, 2007 taken at the U.S. Border Patrol – Yuma Station Headquarters in Arizona before, during and after remarks by President George W. Bush on Comprehensive Immigration Reform. This request also includes one selected master tape from the White House Television Office (WHTV). WHTV 6352: Remarks on Comprehensive Immigration Reform, has a run time of 00:39:37 and contains one clip consisting of Remarks on Comprehensive Immigration Reform.

#### **Staff Member Office Files**

White House Communications Agency

WHTV 6352 - 04/09/2007 Remarks On Comprehensive Immigration Reform

P040907ED-0479.JPG M1Hi\_j0033 4/9/2007 President Bush: Remarks on Comprehensive Immigration Reform. U.S. Border Patrol - Yuma Station Headquarters. U.S.- Mexico Border, Yuma, Arizona. President George W. Bush speaks on immigration reform