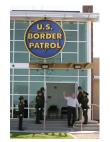

# Photographs and Videotape of George W. Bush's 2007 Visit to the U.S. Border Patrol – Yuma Station Headquarters in Yuma, Arizona

FOIA 2015-0089-F contains materials related to photographs and videotape of President George W. Bush during his visit to the U.S. Border Patrol - Yuma Station Headquarters on April 9, 2007, in Yuma, Arizona.