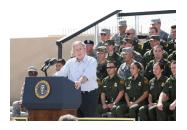

FOIA 2015-0089-F contains materials related to photographs and videotape of President George W. Bush during his visit to the U.S. Border Patrol - Yuma Station Headquarters on April 9, 2007, in Yuma, Arizona.

This FOIA primarily contains photographs created by staff photographers from the White House Photo Office on April 9, 2007 taken at the U.S. Border Patrol – Yuma Station Headquarters in Arizona before, during and after remarks by President George W. Bush on Comprehensive Immigration Reform. This request also includes one selected master tape from the White House Television Office (WHTV). WHTV 6352: Remarks on Comprehensive Immigration Reform, has a run time of 00:39:37 and contains one clip consisting of Remarks on Comprehensive Immigration Reform.

#### **Staff Member Office Files**

White House Communications Agency

WHTV 6352 - 04/09/2007 Remarks On Comprehensive Immigration Reform

P040907ED-0479.JPG M1Hi\_j0033 4/9/2007 President Bush: Remarks on Comprehensive Immigration Reform. U.S. Border Patrol - Yuma Station Headquarters. U.S.- Mexico Border, Yuma, Arizona. President George W. Bush speaks on immigration reform