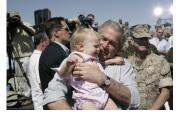

FOIA 2015-0089-F contains materials related to photographs and videotape of President George W. Bush during his visit to the U.S. Border Patrol - Yuma Station Headquarters on April 9, 2007, in Yuma, Arizona.

This FOIA primarily contains photographs created by staff photographers from the White House Photo Office on April 9, 2007 taken at the U.S. Border Patrol – Yuma Station Headquarters in Arizona before, during and after remarks by President George W. Bush on Comprehensive Immigration Reform. This request also includes one selected master tape from the White House Television Office (WHTV). WHTV 6352: Remarks on Comprehensive Immigration Reform, has a run time of 00:39:37 and contains one clip consisting of Remarks on Comprehensive Immigration Reform.