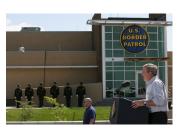

FOIA 2015-0089-F contains materials related to photographs and videotape of President George W. Bush during his visit to the U.S. Border Patrol - Yuma Station Headquarters on April 9, 2007, in Yuma, Arizona.

This FOIA primarily contains photographs created by staff photographers from the White House Photo Office on April 9, 2007 taken at the U.S. Border Patrol – Yuma Station Headquarters in Arizona before, during and after remarks by President George W. Bush on Comprehensive Immigration Reform. This request also includes one selected master tape from the White House Television Office (WHTV). WHTV 6352: Remarks on Comprehensive Immigration Reform, has a run time of 00:39:37 and contains one clip consisting of Remarks on Comprehensive Immigration Reform.

#### **Staff Member Office Files**

White House Communications Agency

WHTV 6352 - 04/09/2007 Remarks On Comprehensive Immigration Reform

P040907ED-0479.JPG M1Hi\_j0033 4/9/2007 President Bush: Remarks on Comprehensive Immigration Reform. U.S. Border Patrol - Yuma Station Headquarters. U.S.- Mexico Border, Yuma, Arizona. President George W. Bush speaks on immigration reform