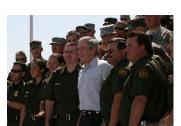

FOIA 2015-0089-F contains materials related to photographs and videotape of President George W. Bush during his visit to the U.S. Border Patrol - Yuma Station Headquarters on April 9, 2007, in Yuma, Arizona.

This FOIA primarily contains photographs created by staff photographers from the White House Photo Office on April 9, 2007 taken at the U.S. Border Patrol – Yuma Station Headquarters in Arizona before, during and after remarks by President George W. Bush on Comprehensive Immigration Reform. This request also includes one selected master tape from the White House Television Office (WHTV). WHTV 6352: Remarks on Comprehensive Immigration Reform, has a run time of 00:39:37 and contains one clip consisting of Remarks on Comprehensive Immigration Reform.