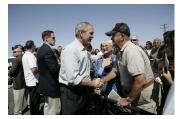

FOIA 2015-0089-F contains materials related to photographs and videotape of President George W. Bush during his visit to the U.S. Border Patrol - Yuma Station Headquarters on April 9, 2007, in Yuma, Arizona.

This FOIA primarily contains photographs created by staff photographers from the White House Photo Office on April 9, 2007 taken at the U.S. Border Patrol – Yuma Station Headquarters in Arizona before, during and after remarks by President George W. Bush on Comprehensive Immigration Reform. This request also includes one selected master tape from the White House Television Office (WHTV). WHTV 6352: Remarks on Comprehensive Immigration Reform, has a run time of 00:39:37 and contains one clip consisting of Remarks on Comprehensive Immigration Reform.