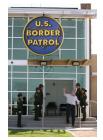

FOIA 2015-0089-F contains materials related to photographs and videotape of President George W. Bush during his visit to the U.S. Border Patrol - Yuma Station Headquarters on April 9, 2007, in Yuma, Arizona.

This FOIA primarily contains photographs created by staff photographers from the White House Photo Office on April 9, 2007 taken at the U.S. Border Patrol – Yuma Station Headquarters in Arizona before, during and after remarks by President George W. Bush on Comprehensive Immigration Reform. This request also includes one selected master tape from the White House Television Office (WHTV). WHTV 6352: Remarks on Comprehensive Immigration Reform, has a run time of 00:39:37 and contains one clip consisting of Remarks on Comprehensive Immigration Reform.