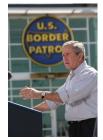

FOIA 2015-0089-F contains materials related to photographs and videotape of President George W. Bush during his visit to the U.S. Border Patrol - Yuma Station Headquarters on April 9, 2007, in Yuma, Arizona.

This FOIA primarily contains photographs created by staff photographers from the White House Photo Office on April 9, 2007 taken at the U.S. Border Patrol – Yuma Station Headquarters in Arizona before, during and after remarks by President George W. Bush on Comprehensive Immigration Reform. This request also includes one selected master tape from the White House Television Office (WHTV). WHTV 6352: Remarks on Comprehensive Immigration Reform, has a run time of 00:39:37 and contains one clip consisting of Remarks on Comprehensive Immigration Reform.

#### **Staff Member Office Files**

White House Communications Agency

WHTV 6352 - 04/09/2007 Remarks On Comprehensive Immigration Reform

P040907ED-0479.JPG M1Hi\_j0033 4/9/2007 President Bush: Remarks on Comprehensive Immigration Reform. U.S. Border Patrol - Yuma Station Headquarters. U.S.- Mexico Border, Yuma, Arizona. President George W. Bush speaks on immigration reform