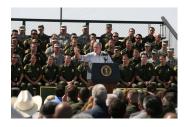

FOIA 2015-0089-F contains materials related to photographs and videotape of President George W. Bush during his visit to the U.S. Border Patrol - Yuma Station Headquarters on April 9, 2007, in Yuma, Arizona.

This FOIA primarily contains photographs created by staff photographers from the White House Photo Office on April 9, 2007 taken at the U.S. Border Patrol – Yuma Station Headquarters in Arizona before, during and after remarks by President George W. Bush on Comprehensive Immigration Reform. This request also includes one selected master tape from the White House Television Office (WHTV). WHTV 6352: Remarks on Comprehensive Immigration Reform, has a run time of 00:39:37 and contains one clip consisting of Remarks on Comprehensive Immigration Reform.