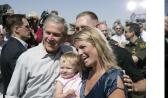

FOIA 2015-0089-F contains materials related to photographs and videotape of President George W. Bush during his visit to the U.S. Border Patrol - Yuma Station Headquarters on April 9, 2007, in Yuma, Arizona.

This FOIA primarily contains photographs created by staff photographers from the White House Photo Office on April 9, 2007 taken at the U.S. Border Patrol – Yuma Station Headquarters in Arizona before, during and after remarks by President George W. Bush on Comprehensive Immigration Reform. This request also includes one selected master tape from the White House Television Office (WHTV). WHTV 6352: Remarks on Comprehensive Immigration Reform, has a run time of 00:39:37 and contains one clip consisting of Remarks on Comprehensive Immigration Reform.