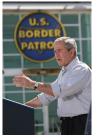

FOIA 2015-0089-F contains materials related to photographs and videotape of President George W. Bush during his visit to the U.S. Border Patrol - Yuma Station Headquarters on April 9, 2007, in Yuma, Arizona.

This FOIA primarily contains photographs created by staff photographers from the White House Photo Office on April 9, 2007 taken at the U.S. Border Patrol – Yuma Station Headquarters in Arizona before, during and after remarks by President George W. Bush on Comprehensive Immigration Reform. This request also includes one selected master tape from the White House Television Office (WHTV). WHTV 6352: Remarks on Comprehensive Immigration Reform, has a run time of 00:39:37 and contains one clip consisting of Remarks on Comprehensive Immigration Reform.

#### **Staff Member Office Files**

White House Communications Agency

WHTV 6352 - 04/09/2007 Remarks On Comprehensive Immigration Reform

P040907ED-0479.JPG M1Hi\_j0033 4/9/2007 President Bush: Remarks on Comprehensive Immigration Reform. U.S. Border Patrol - Yuma Station Headquarters. U.S.- Mexico Border, Yuma, Arizona. President George W. Bush speaks on immigration reform