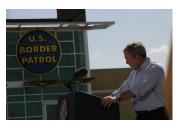

FOIA 2015-0089-F contains materials related to photographs and videotape of President George W. Bush during his visit to the U.S. Border Patrol - Yuma Station Headquarters on April 9, 2007, in Yuma, Arizona.

This FOIA primarily contains photographs created by staff photographers from the White House Photo Office on April 9, 2007 taken at the U.S. Border Patrol – Yuma Station Headquarters in Arizona before, during and after remarks by President George W. Bush on Comprehensive Immigration Reform. This request also includes one selected master tape from the White House Television Office (WHTV). WHTV 6352: Remarks on Comprehensive Immigration Reform, has a run time of 00:39:37 and contains one clip consisting of Remarks on Comprehensive Immigration Reform.

#### **Staff Member Office Files**

White House Communications Agency

WHTV 6352 - 04/09/2007 Remarks On Comprehensive Immigration Reform

P040907ED-0479.JPG M1Hi\_j0033 4/9/2007 President Bush: Remarks on Comprehensive Immigration Reform. U.S. Border Patrol - Yuma Station Headquarters. U.S.- Mexico Border, Yuma, Arizona. President George W. Bush speaks on immigration reform