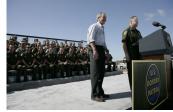

FOIA 2015-0089-F contains materials related to photographs and videotape of President George W. Bush during his visit to the U.S. Border Patrol - Yuma Station Headquarters on April 9, 2007, in Yuma, Arizona.

This FOIA primarily contains photographs created by staff photographers from the White House Photo Office on April 9, 2007 taken at the U.S. Border Patrol – Yuma Station Headquarters in Arizona before, during and after remarks by President George W. Bush on Comprehensive Immigration Reform. This request also includes one selected master tape from the White House Television Office (WHTV). WHTV 6352: Remarks on Comprehensive Immigration Reform, has a run time of 00:39:37 and contains one clip consisting of Remarks on Comprehensive Immigration Reform.

#### **Staff Member Office Files**

White House Communications Agency

WHTV 6352 - 04/09/2007 Remarks On Comprehensive Immigration Reform

P040907ED-0479.JPG M1Hi\_j0033 4/9/2007 President Bush: Remarks on Comprehensive Immigration Reform. U.S. Border Patrol - Yuma Station Headquarters. U.S.- Mexico Border, Yuma, Arizona. President George W. Bush speaks on immigration reform