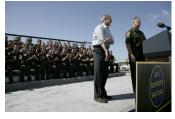

FOIA 2015-0089-F contains materials related to photographs and videotape of President George W. Bush during his visit to the U.S. Border Patrol - Yuma Station Headquarters on April 9, 2007, in Yuma, Arizona.

This FOIA primarily contains photographs created by staff photographers from the White House Photo Office on April 9, 2007 taken at the U.S. Border Patrol – Yuma Station Headquarters in Arizona before, during and after remarks by President George W. Bush on Comprehensive Immigration Reform. This request also includes one selected master tape from the White House Television Office (WHTV). WHTV 6352: Remarks on Comprehensive Immigration Reform, has a run time of 00:39:37 and contains one clip consisting of Remarks on Comprehensive Immigration Reform.

#### **Staff Member Office Files**

White House Communications Agency

WHTV 6352 - 04/09/2007 Remarks On Comprehensive Immigration Reform

P040907ED-0479.JPG M1Hi\_j0033 4/9/2007 President Bush: Remarks on Comprehensive Immigration Reform. U.S. Border Patrol - Yuma Station Headquarters. U.S.- Mexico Border, Yuma, Arizona. President George W. Bush speaks on immigration reform