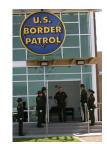

FOIA 2015-0089-F contains materials related to photographs and videotape of President George W. Bush during his visit to the U.S. Border Patrol - Yuma Station Headquarters on April 9, 2007, in Yuma, Arizona.

This FOIA primarily contains photographs created by staff photographers from the White House Photo Office on April 9, 2007 taken at the U.S. Border Patrol – Yuma Station Headquarters in Arizona before, during and after remarks by President George W. Bush on Comprehensive Immigration Reform. This request also includes one selected master tape from the White House Television Office (WHTV). WHTV 6352: Remarks on Comprehensive Immigration Reform, has a run time of 00:39:37 and contains one clip consisting of Remarks on Comprehensive Immigration Reform.