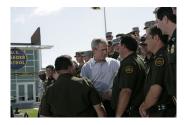

FOIA 2015-0089-F contains materials related to photographs and videotape of President George W. Bush during his visit to the U.S. Border Patrol - Yuma Station Headquarters on April 9, 2007, in Yuma, Arizona.

This FOIA primarily contains photographs created by staff photographers from the White House Photo Office on April 9, 2007 taken at the U.S. Border Patrol – Yuma Station Headquarters in Arizona before, during and after remarks by President George W. Bush on Comprehensive Immigration Reform. This request also includes one selected master tape from the White House Television Office (WHTV). WHTV 6352: Remarks on Comprehensive Immigration Reform, has a run time of 00:39:37 and contains one clip consisting of Remarks on Comprehensive Immigration Reform.