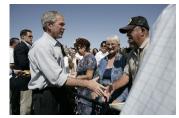

FOIA 2015-0089-F contains materials related to photographs and videotape of President George W. Bush during his visit to the U.S. Border Patrol - Yuma Station Headquarters on April 9, 2007, in Yuma, Arizona.

This FOIA primarily contains photographs created by staff photographers from the White House Photo Office on April 9, 2007 taken at the U.S. Border Patrol – Yuma Station Headquarters in Arizona before, during and after remarks by President George W. Bush on Comprehensive Immigration Reform. This request also includes one selected master tape from the White House Television Office (WHTV). WHTV 6352: Remarks on Comprehensive Immigration Reform, has a run time of 00:39:37 and contains one clip consisting of Remarks on Comprehensive Immigration Reform.