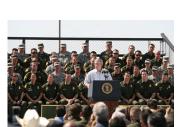

FOIA 2015-0089-F contains materials related to photographs and videotape of President George W. Bush during his visit to the U.S. Border Patrol - Yuma Station Headquarters on April 9, 2007, in Yuma, Arizona.

This FOIA primarily contains photographs created by staff photographers from the White House Photo Office on April 9, 2007 taken at the U.S. Border Patrol – Yuma Station Headquarters in Arizona before, during and after remarks by President George W. Bush on Comprehensive Immigration Reform. This request also includes one selected master tape from the White House Television Office (WHTV). WHTV 6352: Remarks on Comprehensive Immigration Reform, has a run time of 00:39:37 and contains one clip consisting of Remarks on Comprehensive Immigration Reform.

#### **Staff Member Office Files**

White House Communications Agency

WHTV 6352 - 04/09/2007 Remarks On Comprehensive Immigration Reform

P040907ED-0479.JPG M1Hi\_j0033 4/9/2007 President Bush: Remarks on Comprehensive Immigration Reform. U.S. Border Patrol - Yuma Station Headquarters. U.S.- Mexico Border, Yuma, Arizona. President George W. Bush speaks on immigration reform