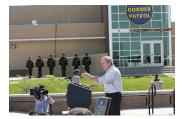

FOIA 2015-0089-F contains materials related to photographs and videotape of President George W. Bush during his visit to the U.S. Border Patrol - Yuma Station Headquarters on April 9, 2007, in Yuma, Arizona.

This FOIA primarily contains photographs created by staff photographers from the White House Photo Office on April 9, 2007 taken at the U.S. Border Patrol – Yuma Station Headquarters in Arizona before, during and after remarks by President George W. Bush on Comprehensive Immigration Reform. This request also includes one selected master tape from the White House Television Office (WHTV). WHTV 6352: Remarks on Comprehensive Immigration Reform, has a run time of 00:39:37 and contains one clip consisting of Remarks on Comprehensive Immigration Reform.

#### **Staff Member Office Files**

White House Communications Agency

WHTV 6352 - 04/09/2007 Remarks On Comprehensive Immigration Reform

P040907ED-0479.JPG M1Hi\_j0033 4/9/2007 President Bush: Remarks on Comprehensive Immigration Reform. U.S. Border Patrol - Yuma Station Headquarters. U.S.- Mexico Border, Yuma, Arizona. President George W. Bush speaks on immigration reform