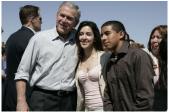

FOIA 2015-0089-F contains materials related to photographs and videotape of President George W. Bush during his visit to the U.S. Border Patrol - Yuma Station Headquarters on April 9, 2007, in Yuma, Arizona.

This FOIA primarily contains photographs created by staff photographers from the White House Photo Office on April 9, 2007 taken at the U.S. Border Patrol – Yuma Station Headquarters in Arizona before, during and after remarks by President George W. Bush on Comprehensive Immigration Reform. This request also includes one selected master tape from the White House Television Office (WHTV). WHTV 6352: Remarks on Comprehensive Immigration Reform, has a run time of 00:39:37 and contains one clip consisting of Remarks on Comprehensive Immigration Reform.