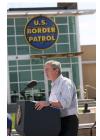

FOIA 2015-0089-F contains materials related to photographs and videotape of President George W. Bush during his visit to the U.S. Border Patrol - Yuma Station Headquarters on April 9, 2007, in Yuma, Arizona.

This FOIA primarily contains photographs created by staff photographers from the White House Photo Office on April 9, 2007 taken at the U.S. Border Patrol – Yuma Station Headquarters in Arizona before, during and after remarks by President George W. Bush on Comprehensive Immigration Reform. This request also includes one selected master tape from the White House Television Office (WHTV). WHTV 6352: Remarks on Comprehensive Immigration Reform, has a run time of 00:39:37 and contains one clip consisting of Remarks on Comprehensive Immigration Reform.