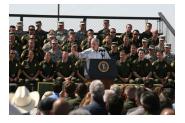

FOIA 2015-0089-F contains materials related to photographs and videotape of President George W. Bush during his visit to the U.S. Border Patrol - Yuma Station Headquarters on April 9, 2007, in Yuma, Arizona.

This FOIA primarily contains photographs created by staff photographers from the White House Photo Office on April 9, 2007 taken at the U.S. Border Patrol – Yuma Station Headquarters in Arizona before, during and after remarks by President George W. Bush on Comprehensive Immigration Reform. This request also includes one selected master tape from the White House Television Office (WHTV). WHTV 6352: Remarks on Comprehensive Immigration Reform, has a run time of 00:39:37 and contains one clip consisting of Remarks on Comprehensive Immigration Reform.