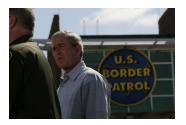

FOIA 2015-0089-F contains materials related to photographs and videotape of President George W. Bush during his visit to the U.S. Border Patrol - Yuma Station Headquarters on April 9, 2007, in Yuma, Arizona.

This FOIA primarily contains photographs created by staff photographers from the White House Photo Office on April 9, 2007 taken at the U.S. Border Patrol – Yuma Station Headquarters in Arizona before, during and after remarks by President George W. Bush on Comprehensive Immigration Reform. This request also includes one selected master tape from the White House Television Office (WHTV). WHTV 6352: Remarks on Comprehensive Immigration Reform, has a run time of 00:39:37 and contains one clip consisting of Remarks on Comprehensive Immigration Reform.