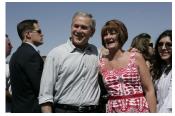

FOIA 2015-0089-F contains materials related to photographs and videotape of President George W. Bush during his visit to the U.S. Border Patrol - Yuma Station Headquarters on April 9, 2007, in Yuma, Arizona.

This FOIA primarily contains photographs created by staff photographers from the White House Photo Office on April 9, 2007 taken at the U.S. Border Patrol – Yuma Station Headquarters in Arizona before, during and after remarks by President George W. Bush on Comprehensive Immigration Reform. This request also includes one selected master tape from the White House Television Office (WHTV). WHTV 6352: Remarks on Comprehensive Immigration Reform, has a run time of 00:39:37 and contains one clip consisting of Remarks on Comprehensive Immigration Reform.