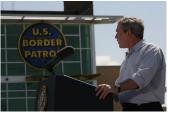

#### **Staff Member Office Files**

White House Communications Agency

WHTV 6352 - 04/09/2007 Remarks On Comprehensive Immigration Reform

P040907ED-0479.JPG M1Hi\_j0033 4/9/2007 President Bush: Remarks on Comprehensive Immigration Reform. U.S. Border Patrol - Yuma Station Headquarters. U.S.- Mexico Border, Yuma, Arizona. President George W. Bush speaks on immigration reform