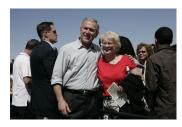

FOIA 2015-0089-F contains materials related to photographs and videotape of President George W. Bush during his visit to the U.S. Border Patrol - Yuma Station Headquarters on April 9, 2007, in Yuma, Arizona.

This FOIA primarily contains photographs created by staff photographers from the White House Photo Office on April 9, 2007 taken at the U.S. Border Patrol – Yuma Station Headquarters in Arizona before, during and after remarks by President George W. Bush on Comprehensive Immigration Reform. This request also includes one selected master tape from the White House Television Office (WHTV). WHTV 6352: Remarks on Comprehensive Immigration Reform, has a run time of 00:39:37 and contains one clip consisting of Remarks on Comprehensive Immigration Reform.