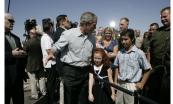

FOIA 2015-0089-F contains materials related to photographs and videotape of President George W. Bush during his visit to the U.S. Border Patrol - Yuma Station Headquarters on April 9, 2007, in Yuma, Arizona.

This FOIA primarily contains photographs created by staff photographers from the White House Photo Office on April 9, 2007 taken at the U.S. Border Patrol – Yuma Station Headquarters in Arizona before, during and after remarks by President George W. Bush on Comprehensive Immigration Reform. This request also includes one selected master tape from the White House Television Office (WHTV). WHTV 6352: Remarks on Comprehensive Immigration Reform, has a run time of 00:39:37 and contains one clip consisting of Remarks on Comprehensive Immigration Reform.