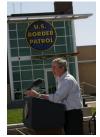

FOIA 2015-0089-F contains materials related to photographs and videotape of President George W. Bush during his visit to the U.S. Border Patrol - Yuma Station Headquarters on April 9, 2007, in Yuma, Arizona.

This FOIA primarily contains photographs created by staff photographers from the White House Photo Office on April 9, 2007 taken at the U.S. Border Patrol – Yuma Station Headquarters in Arizona before, during and after remarks by President George W. Bush on Comprehensive Immigration Reform. This request also includes one selected master tape from the White House Television Office (WHTV). WHTV 6352: Remarks on Comprehensive Immigration Reform, has a run time of 00:39:37 and contains one clip consisting of Remarks on Comprehensive Immigration Reform.

#### **Staff Member Office Files**

White House Communications Agency

WHTV 6352 - 04/09/2007 Remarks On Comprehensive Immigration Reform

P040907ED-0479.JPG M1Hi\_j0033 4/9/2007 President Bush: Remarks on Comprehensive Immigration Reform. U.S. Border Patrol - Yuma Station Headquarters. U.S.- Mexico Border, Yuma, Arizona. President George W. Bush speaks on immigration reform