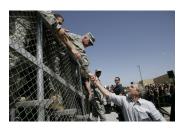

FOIA 2015-0089-F contains materials related to photographs and videotape of President George W. Bush during his visit to the U.S. Border Patrol - Yuma Station Headquarters on April 9, 2007, in Yuma, Arizona.

This FOIA primarily contains photographs created by staff photographers from the White House Photo Office on April 9, 2007 taken at the U.S. Border Patrol – Yuma Station Headquarters in Arizona before, during and after remarks by President George W. Bush on Comprehensive Immigration Reform. This request also includes one selected master tape from the White House Television Office (WHTV). WHTV 6352: Remarks on Comprehensive Immigration Reform, has a run time of 00:39:37 and contains one clip consisting of Remarks on Comprehensive Immigration Reform.