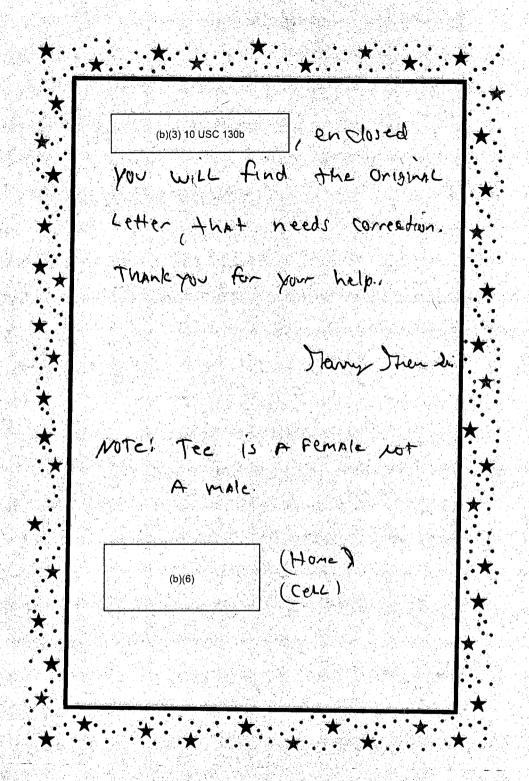

his sister was eager to finish her second tour and receive a new assignment. She was talking about re-enlisting during her last visit home.

"She wasn't exactly mad about going to Iraq," he said. "She's not the type to cry that 'I gotta do this' or 'I gotta do that.' She just wanted to get it done."

He described his sister as enthusiastic and outgoing, a natural leader who could motivate others easily.

Coleman described Green as a silly, witty and excitable confidante.

At her family's church, Victory Ministries International, Green worked with the children in the congregation and read announcements, said Lenora Howze, a family friend and associate pastor.

During her last visit home, Green went to a movie with her aunt, as she always did, and went roller skating, a favorite activity.





## THE WHITE HOUSE

#### WASHINGTON

August 24, 2005

| Mr. and | Mrs. | Garry N | И. Gree | en, Sr |
|---------|------|---------|---------|--------|
|         |      |         |         |        |
|         | (b   | )(6)    |         |        |

Dear Yvonne and Garry:

I am deeply saddened by the loss of your son Specialist Toccara R. Green, USA.

Tee's noble service in Operation Iraqi Freedom has helped to preserve the security of our homeland and the freedoms America holds dear. Our Nation will not forget Tee's sacrifice and untelfish dedication in our efforts to make the world more peaceful and more free. We will forever honor his memory.

Laura and I send our heartfelt sympathy. We hope you will be comforted by your faith and the love and support of your family and friends. May Go