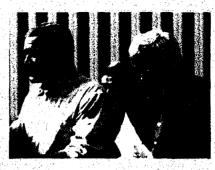

The picture, above, is one I took (Wednesday) of you and our Congressional Representative, Speaker Hastert. We have had the privilege of meeting him a goodly number of times and he has gotten to recognize us as his Westernmost Precinct Committeemen.